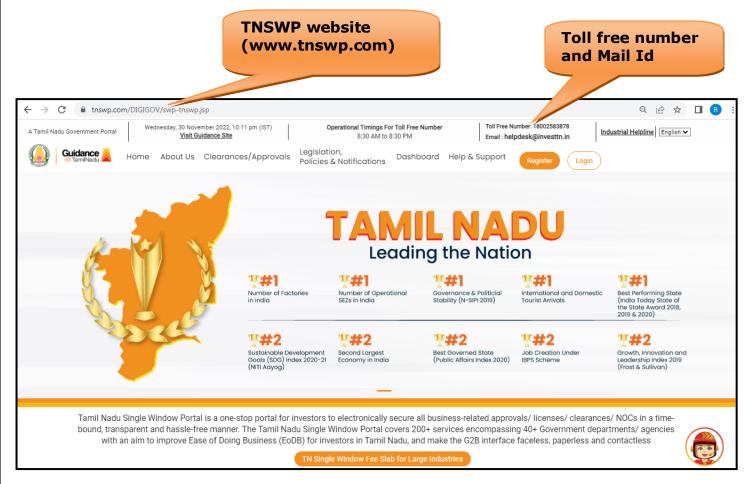

#### 1. Home Page

- The journey of the new applicant starts with Tamil Nadu Single Window Portal (TNSWP) homepage that can be accessed through <u>https://tnswp.com</u>website wherein it gives various information's, useful links, and functionalities about TNSWP.
- Applicant can reach the helpdesk Toll free number-1800-258-3878 and Helpdesk Email.

#### Figure 1. Single Window Portal Home Page

TNSWP – Industry License

| Guidance ArranilNadu                                                                                                                                                              | Mobile Number                    |                          |
|-----------------------------------------------------------------------------------------------------------------------------------------------------------------------------------|----------------------------------|--------------------------|
|                                                                                                                                                                                   | Email ID                         |                          |
|                                                                                                                                                                                   | abcd@xyz.com                     |                          |
| Welcome to                                                                                                                                                                        | User Name                        |                          |
| Tamil Nadu Single Window Portal                                                                                                                                                   | Enter your name                  |                          |
|                                                                                                                                                                                   | Password                         | Confirm Password         |
| Investment Portal                                                                                                                                                                 | Enter your password 💿            | Enter your password 🛛 🎯  |
| A single window portal is a single point for acceptance and electronic distribution of<br>applications to the respective competent authorities. The single window portal is being | Captcha                          |                          |
| revamped to include 190 new services to improve the Ease of Doing Business for investors in<br>Tamil Nadu with an aim to make the entire G2B faceless, paperless and contactless. | Enter the captcha                |                          |
| runni rudu wini un ann te marc the entre 626 rudetess paperiess and contactess.                                                                                                   | I accept the <u>Terms and Co</u> | nditions*                |
|                                                                                                                                                                                   | Reg                              | jister                   |
|                                                                                                                                                                                   | Already have an                  | n account? <u>Log In</u> |