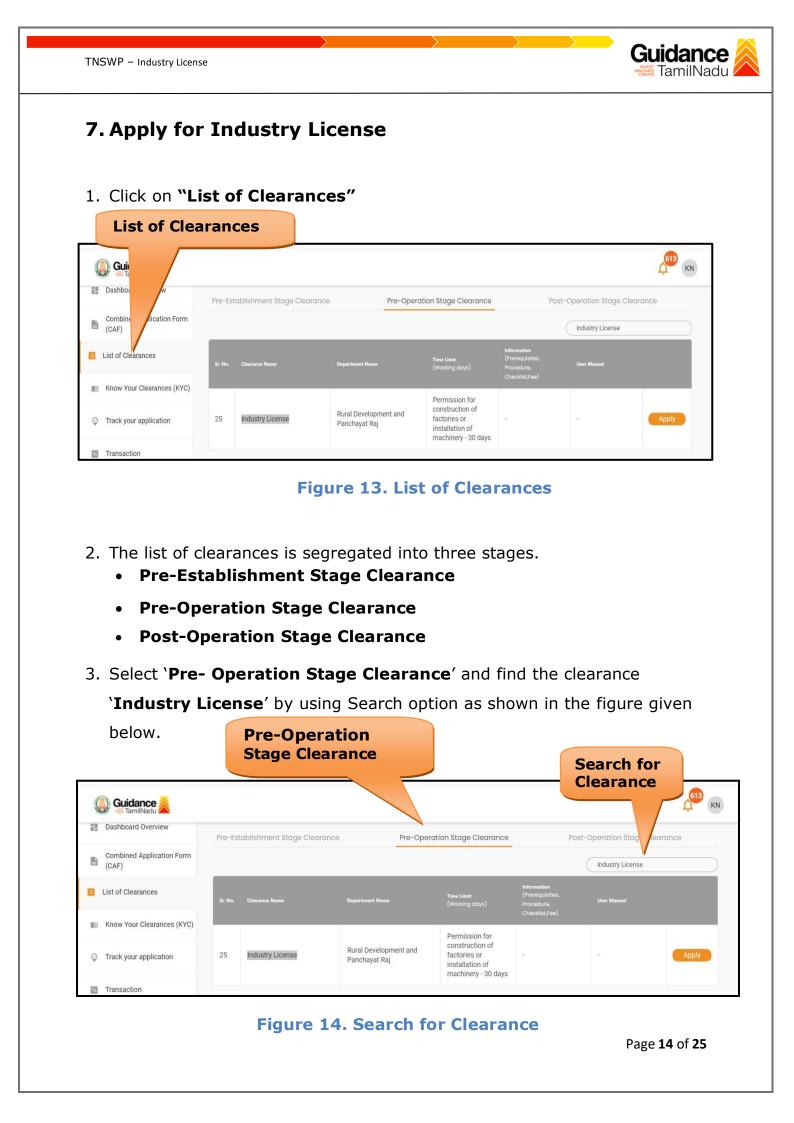

TNSWP – Industry License

- Applicant can view information on workflow, checklist of supporting documents to be uploaded by the applicant and fee details. Click on 'view' to access the information (Refer Figure 15)
- 5. To apply for the clearance, click on 'Apply' to access the department application form (Refer Figure 15).
- 6. The Applicant can apply to obtain license for more than 1 establishment using a single login, but the applicant must create multiple Combined Application Form (CAF) for each of the establishment.

|                                    |         |                           |                                  |              |                                                                                             |                                                                |                             | 613 K |
|------------------------------------|---------|---------------------------|----------------------------------|--------------|---------------------------------------------------------------------------------------------|----------------------------------------------------------------|-----------------------------|-------|
| Dashboard Overview                 | Pre-Es  | ablishment Stage Clearand | се                               | Pre-Operatio | n Stage Clearance                                                                           |                                                                | Post-Operation Stage Cleard |       |
| Combined Application Form<br>(CAF) |         |                           |                                  |              |                                                                                             |                                                                | Industry License            |       |
| List of Clearances                 | Sr. No. | Clearance Name            | Department Name                  |              | <b>Time Limit</b><br>(Working days)                                                         | Information<br>(Prerequisites,<br>Procedure,<br>Checklist,Fee) | User Manual                 |       |
| Know Your Clearances (KYC)         |         |                           |                                  |              |                                                                                             |                                                                |                             |       |
| Track your application             | 25      | Industry License          | Rural Developme<br>Panchayat Raj | ent and      | Permission for<br>construction of<br>factories or<br>installation of<br>machinery - 30 days | e.                                                             |                             | Apply |

#### Figure 15. Apply for Clearance

Guidance

Apply for Clearance