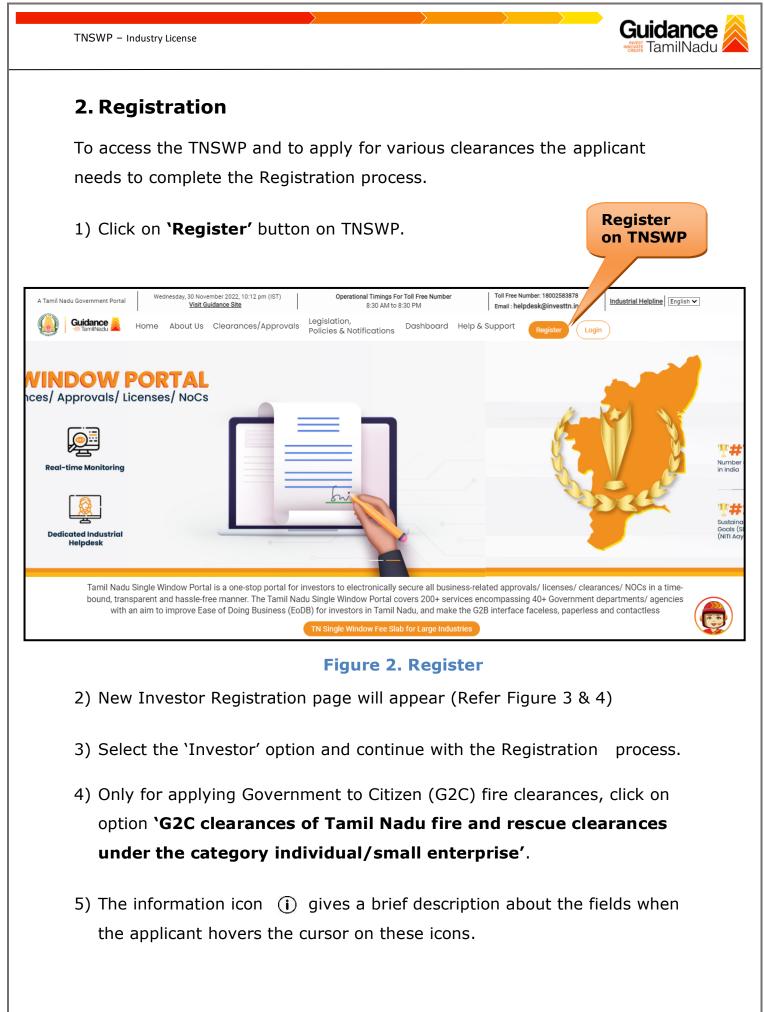

**Figure 4. Registration Form Submission** 

Page 5 of 25

- TNSWP Industry License
- 6) The Email ID would be the Username to login the TNSWP.
- Future communications would be sent to the registered mobile number and Email ID of the applicant.
- 8) Create a strong password and enter the Captcha code as shown.
- The applicant must read and accept the terms and conditions and click on 'Register' button.
- 3. Mobile Number / Email ID 2-Step Verification Process
- '2-Step Verification Process' screen will appear when the applicant clicks on 'Register' button.

#### **Mobile Number Verification**

- 1) For verifying the mobile number, the verification code will be sent to the given mobile number.
- 2) Enter the verification code and click on the 'Verify 'button.