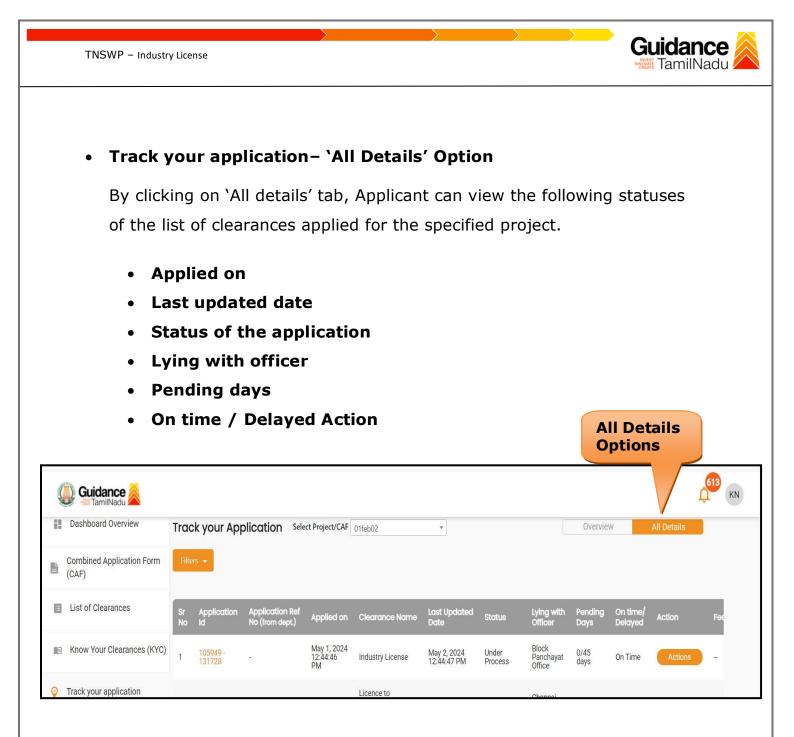

#### **Application Submitted**

 After the applicant has completed the application form, the application is submitted successfully to the Department for further processing. The applicant can view the status of the application under Track your application → Select the CAF from the Dropdown → All details

| Guidance amilNadu               | (                                                                  | Status Changed<br>'Under Process              |                  |                                        |         | j           | 613<br>KN |
|---------------------------------|--------------------------------------------------------------------|-----------------------------------------------|------------------|----------------------------------------|---------|-------------|-----------|
| Dashboard Overview              | Track your Application Select Project/CA                           | F 01feb02 •                                   |                  | 0\                                     | erview  | All Details |           |
| Combined Application Form (CAF) | Filters 👻                                                          |                                               |                  |                                        |         |             |           |
| List of Clearances              | Sr Application Application Ref<br>No Id No (from dept.) Applied of | n Clearance Name Last Updated<br>Date         | tatus            | Lying with Pena<br>Officer Day:        |         | Action      | Fee       |
| Know Your Clearances (KYC)      | 1 105949 - May 1,202<br>1 131728 - 12:44:46<br>PM                  | 4 May 2, 2024<br>Industry License 12:44:47 PM | Under<br>Process | Block<br>Panchayat 0/45<br>Office days | On Time | Actions     | -         |
| Orack your application          |                                                                    | Licence to                                    |                  | Chonnai                                |         |             |           |

Figure 17. Status of the Application