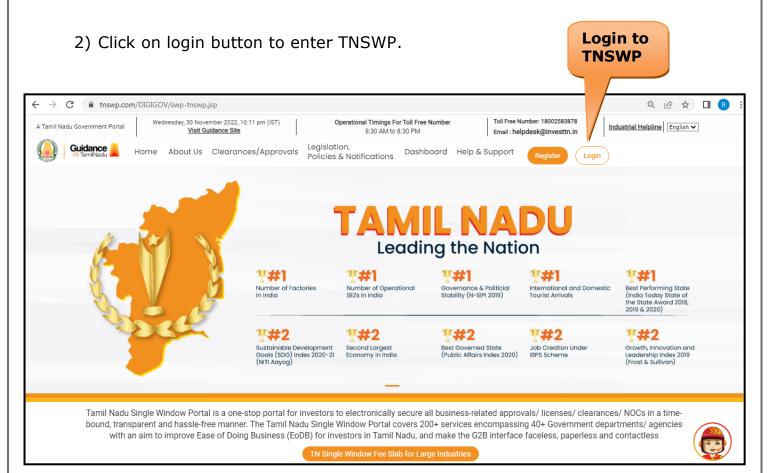

## 4. Login

1) The applicant can login to TNSWP with the Username and Password created during the registration process.

#### Figure 8. Login