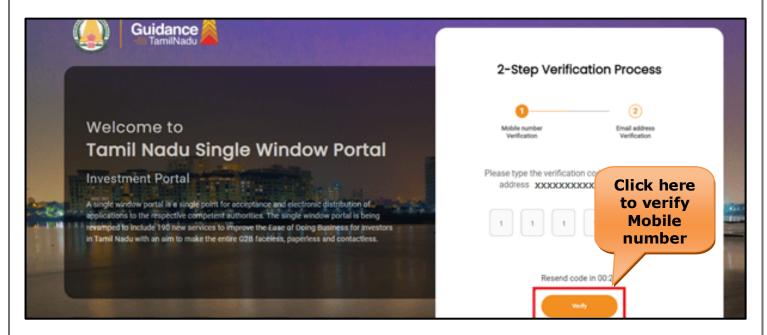

#### **Mobile Number Verification**

- 1) For verifying the mobile number, the verification code will be sent to the given mobile number.
- 2) Enter the verification code and click on the 'Verify 'button.

Figure 5. Mobile Number Verification

Page 6 of 25

Figure 6. Email ID Verification

- After completion of the 2-Step Verification process, registration confirmation message will pop-up stating as 'Your registration was successful' (Refer Figure 7).
- 4) Registration process is completed successfully.