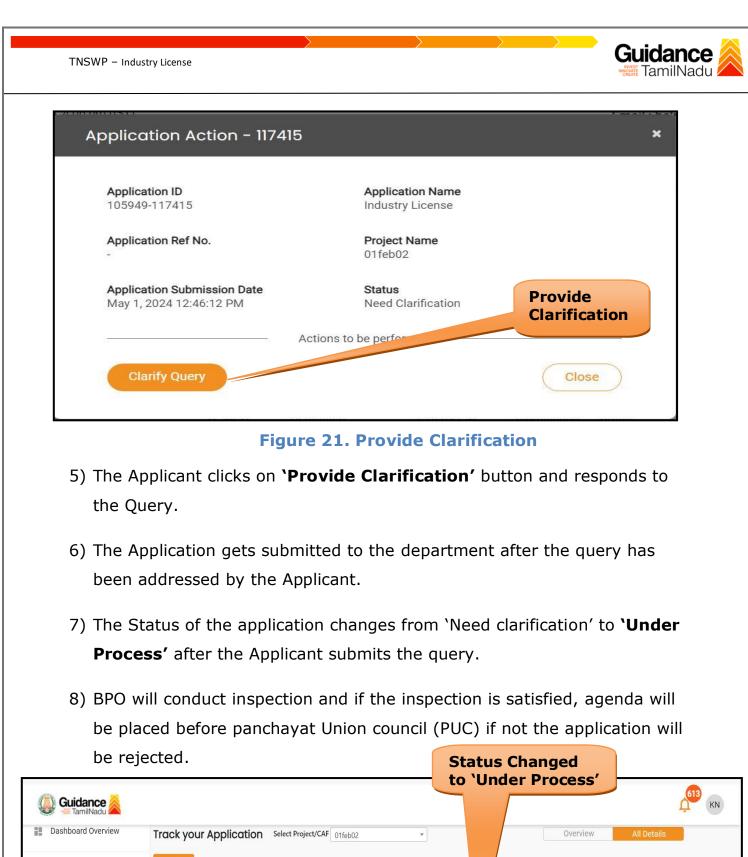

#### 9. Query Clarification

- After scrutinizing the application, if any clarification required BPO will raise a query to the applicant. After the applicant responds to the query, if the clarifications given by the applicant is satisfied means BPO will schedule the inspection date. If clarification is not satisfied, BPO will reject the application.
- 2) Applicant would receive an alert message through Registered SMS/Email.
- 3) Applicant could go to 'Track your application' option and view the query under action items under the 'All Details' Tab.
- Applicant could view the status as 'Need Clarification' under the 'Status' column. Click on 'Action' button respond to the query as shown in the below figure.

| Guidance                           |          |                    |                                    |                               |                  | Need                       |                       |                              |                 |                     |             | 613<br>KN |
|------------------------------------|----------|--------------------|------------------------------------|-------------------------------|------------------|----------------------------|-----------------------|------------------------------|-----------------|---------------------|-------------|-----------|
| Dashboard Overview                 | Trac     | ck your App        | blication Sele                     | ct Project/CAF                | 01feb02          | Clarifi                    | cation                |                              | Overview        | W                   | All Details |           |
| Combined Application Form<br>(CAF) | Filte    | ers 👻              |                                    |                               |                  |                            |                       |                              |                 |                     |             |           |
| List of Clearances                 | Sr<br>No | Application<br>Id  | Application Ref<br>No (from dept.) | Applied on                    | Clearance Name   | Last Updated<br>Date       | Stat                  | Lying with<br>Officer        | Pending<br>Days | On time/<br>Delayed | Action      | Fee       |
| Know Your Clearances (KYC)         | 1        | 105949 -<br>131728 | 121                                | May 1, 2024<br>12:44:46<br>PM | Industry License | May 2, 2024<br>12:44:47 PM | Need<br>Clarification | Block<br>Panchayat<br>Office | 0/45<br>days    | On Time             | Actions     | -         |
| O Track your application           |          |                    |                                    |                               | Licence to       |                            |                       | Okama i                      |                 |                     |             |           |

#### Figure 20. Need Clarification

| SamilNadu 🥿                     |          |                    |                                    |                               |                  |                            |                  |                              |                 |                     |             |     |
|---------------------------------|----------|--------------------|------------------------------------|-------------------------------|------------------|----------------------------|------------------|------------------------------|-----------------|---------------------|-------------|-----|
| Dashboard Overview              | Trac     | k your App         | olication Sele                     | ct Project/CAF                | 01feb02          | •                          |                  |                              | Overvie         | W                   | All Details |     |
| Combined Application Form (CAF) | Filte    | rs 💌               |                                    |                               |                  |                            |                  |                              |                 |                     |             |     |
| E List of Clearances            | Sr<br>No | Application<br>Id  | Application Ref<br>No (from dept.) | Applied on                    | Clearance Name   | Last Updated<br>Date       | Stc 3            | Lying with<br>Officer        | Pending<br>Days | On time/<br>Delayed | Action      | Fee |
| Know Your Clearances (KYC)      | 1        | 105949 -<br>131728 | -                                  | May 1, 2024<br>12:44:46<br>PM | Industry License | May 2, 2024<br>12:44:47 PM | Under<br>Process | Block<br>Panchayat<br>Office | 0/45<br>days    | On Time             | Actions     | -   |
| Orack your application          |          |                    |                                    |                               | Licence to       |                            |                  | Channai                      |                 |                     |             |     |