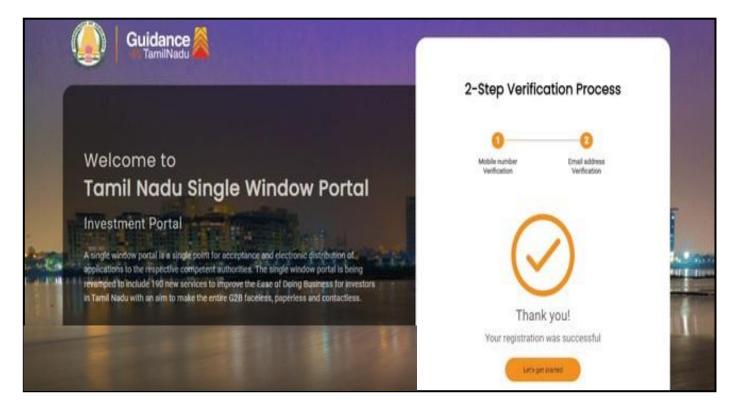

Figure 5. Mobile Number Verification

Page 6 of 25

Figure 6. Email ID Verification

- After completion of the 2-Step Verification process, registration confirmation message will pop-up stating as 'Your registration was successful' (Refer Figure 7).
- 4) Registration process is completed successfully.

Figure 7. Registration Confirmation Pop-Up

Guidance

TamilNadu

TNSWP – Industry License