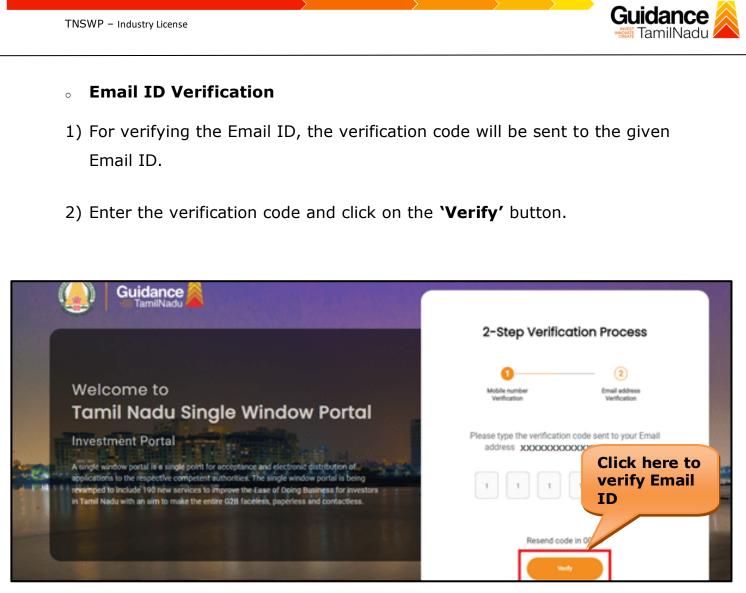

#### **Mobile Number Verification**

- 1) For verifying the mobile number, the verification code will be sent to the given mobile number.
- 2) Enter the verification code and click on the 'Verify 'button.

Figure 5. Mobile Number Verification

Page 6 of 25

Figure 6. Email ID Verification

- After completion of the 2-Step Verification process, registration confirmation message will pop-up stating as 'Your registration was successful' (Refer Figure 7).
- 4) Registration process is completed successfully.