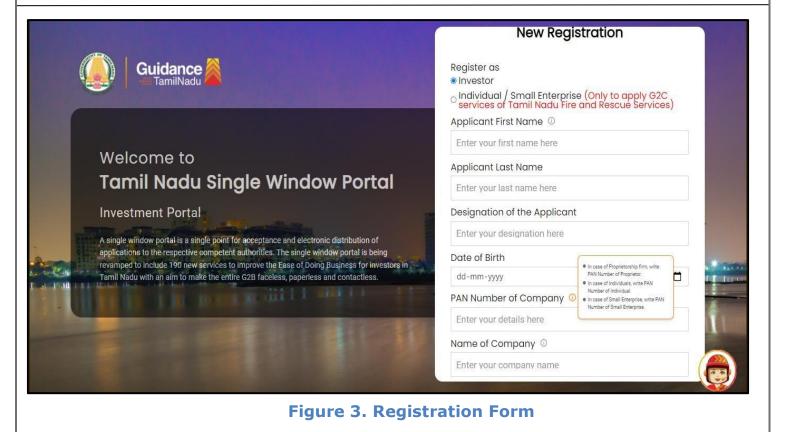

**Figure 4. Registration Form Submission** 

Page 5 of 25

- TNSWP Industry License
- 6) The Email ID would be the Username to login the TNSWP.
- Future communications would be sent to the registered mobile number and Email ID of the applicant.
- 8) Create a strong password and enter the Captcha code as shown.
- The applicant must read and accept the terms and conditions and click on 'Register' button.
- 3. Mobile Number / Email ID 2-Step Verification Process
- '2-Step Verification Process' screen will appear when the applicant clicks on 'Register' button.