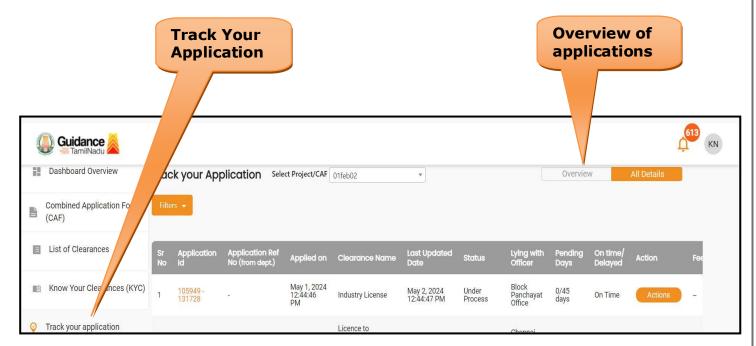

#### 8. Track Your Application

- After submitting the application, a unique 'token ID' would be generated. Using the **'Token ID'** the Applicant can track the status of clearances by clicking on 'Track your application' option.'
- Applicant to choose the name of the project created during CAF from the dropdown 'Select Project / CAF' displayed at the top of the page.

#### Track your application – Overview Option

By clicking on 'Overview' tab, Applicant can view the count of various clearance statuses as follows.

- Total Pending Clearances
- Total Approved Clearances
- Total Rejected Clearances

#### Figure 18. Track Your Application

Page 20 of 25

Figure 19. 'All Details' tab