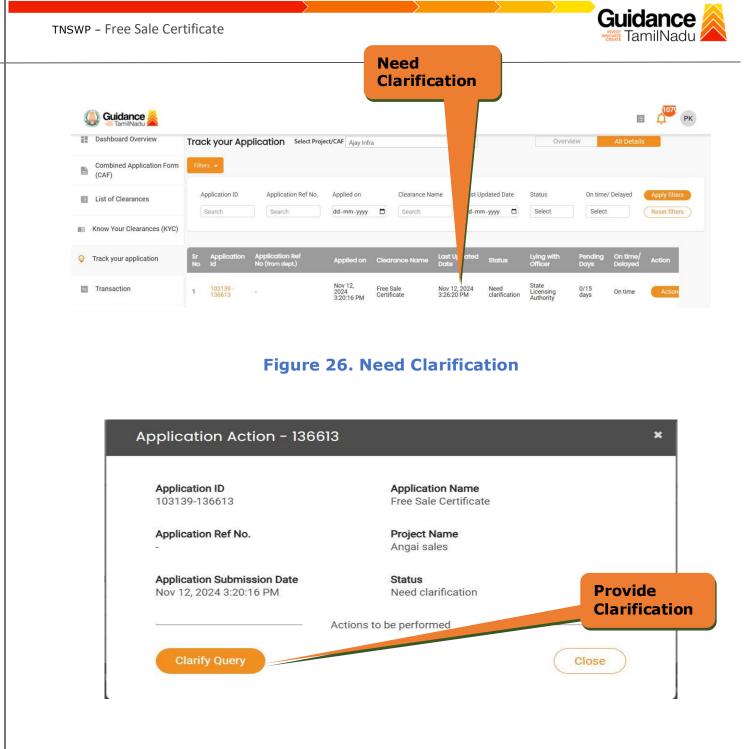

| 5  | Guidance                        |          |                         |                                    |                               |                   |              |                            |                    |                       |                   |                     | рк                             |
|----|---------------------------------|----------|-------------------------|------------------------------------|-------------------------------|-------------------|--------------|----------------------------|--------------------|-----------------------|-------------------|---------------------|--------------------------------|
| 11 | Dashboard Overview              | Trac     | k your App              | Dication Select Project            | ct/CAF Ajay Infr              | а                 |              | 1                          | •                  | Over                  | view              | All Details         |                                |
|    | Combined Application Form (CAF) | Filter   | 15 💌                    |                                    |                               |                   |              |                            |                    |                       |                   |                     |                                |
|    | List of Clearances              |          | pplication ID<br>Search | Application Ref No.                | Applied on<br>dd-mm-yyyy      |                   | Clearance Na |                            | st Updated Date    | Status                | On time<br>Select | / Delayed           | Apply filters<br>Reset filters |
| 10 | Know Your Clearances (KYC)      |          |                         |                                    |                               |                   |              |                            |                    |                       |                   |                     |                                |
| 9  | Track your application          | Sr<br>No | Application<br>Id       | Application Ref<br>No (from dept.) | Applied on                    | Clear             | ance Name    | Last Updat<br>Date         | ed Status          | Lying with<br>Officer | Pending<br>Days   | On time/<br>Delayed | Action                         |
| đ  | Transaction                     | 1        | 103139 -<br>136613      |                                    | Nov 12,<br>2024<br>3:20:16 PM | Free S<br>Certifi | ale<br>cate  | Nov 12, 2024<br>3:26:20 PM | 4 Under<br>Process | Applicant             | 0/15<br>days      | On time             | Actions                        |