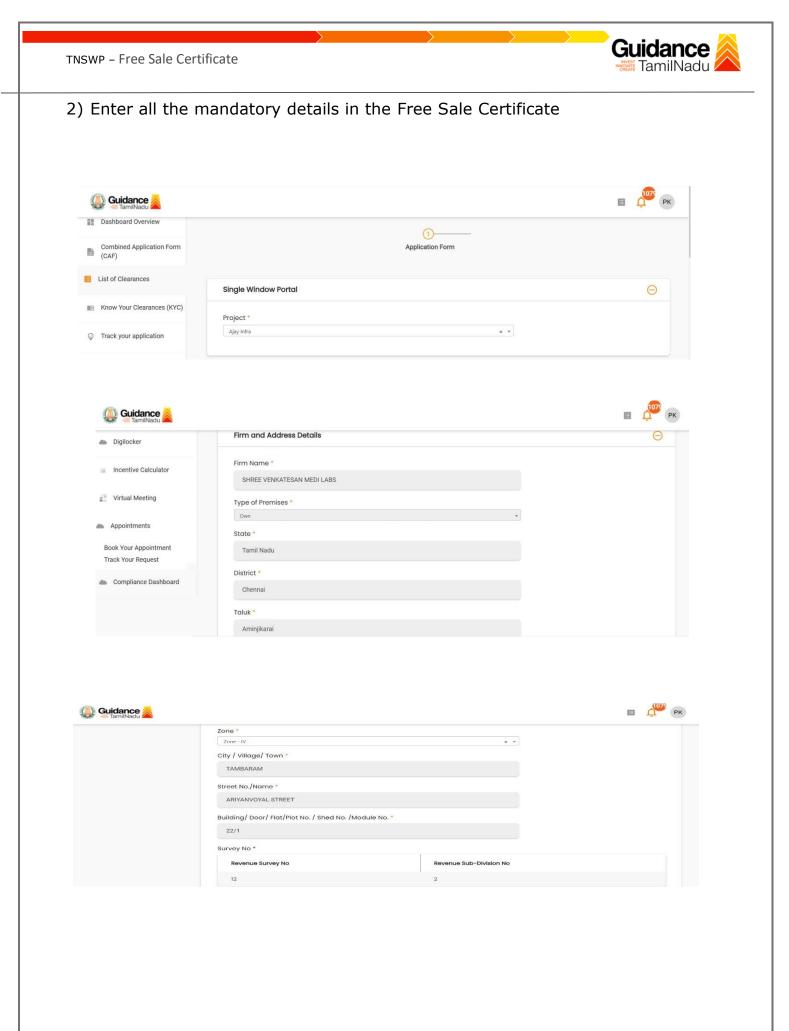

# 6. Combined Application Form (CAF)

- 1) Prior to applying for various clearances on TNSWP, the applicant must create a project by filling in the combined application form (CAF).
- 2) Click on Combined Application Form (CAF) from the menu bar on the left.
- 3) The details which are commonly required for applying various clearances are stored in Central Repository through CAF. So, whenever the applicant applies for various clearances for a specific project, the details stored in CAF gets auto populated in the application form which minimizes the time spent on entering the same details while filling multiple applications.
- 4) The Overview of the Combined Application Form (CAF) and the instructions to fill in the Combined Application Form (CAF) are mentioned in the Figure below.
- 5) Click on 'Continue' button to fill in the Combined Application Form.

### 6.1 Sections of Combined Application Form

 To complete the combined application form (CAF) the applicant has to fill 7 Sections of CAF as displayed in Figure 11. (CAF payment tab will be displayed only for large enterprises).

| 1               | 2                        |                                                     | <br>                              | 6                       |             |
|-----------------|--------------------------|-----------------------------------------------------|-----------------------------------|-------------------------|-------------|
| Project Details | Details of<br>Enterprise | Details of<br>Estimated<br>Project Cost (ir<br>INR) | Manufacturing/<br>Service Details | Supporting<br>Documents | CAF Payment |

### Figure 11. Section of Combined Application Form (CAF)

2) After filling the CAF details, the applicant has to upload the requisite supporting documents under 'Section 6: Supporting Documents'