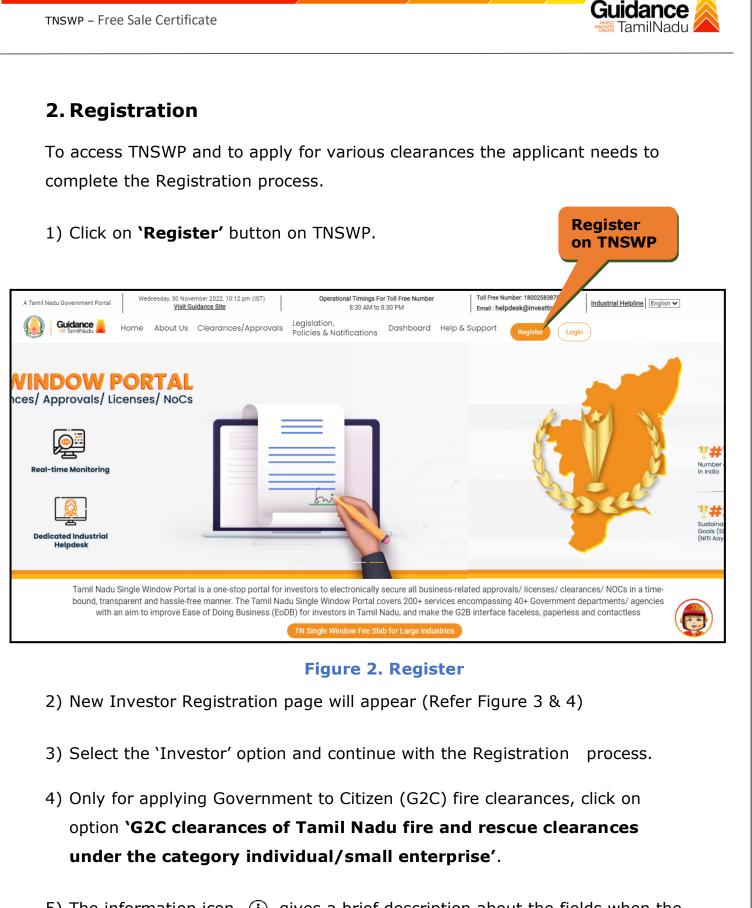

5) The information icon (i) gives a brief description about the fields when the applicant hovers the cursor on these icons.

**Figure 3. Registration Form** 

| Guidance                                                                                                                                                                                                                                                                                                                                                                                                                                                                                                                                                                                                                                                                                            | Mobile Number                    |                         |
|-----------------------------------------------------------------------------------------------------------------------------------------------------------------------------------------------------------------------------------------------------------------------------------------------------------------------------------------------------------------------------------------------------------------------------------------------------------------------------------------------------------------------------------------------------------------------------------------------------------------------------------------------------------------------------------------------------|----------------------------------|-------------------------|
|                                                                                                                                                                                                                                                                                                                                                                                                                                                                                                                                                                                                                                                                                                     | Email ID                         |                         |
|                                                                                                                                                                                                                                                                                                                                                                                                                                                                                                                                                                                                                                                                                                     | abcd@xyz.com                     |                         |
| Welcome to                                                                                                                                                                                                                                                                                                                                                                                                                                                                                                                                                                                                                                                                                          | User Name                        |                         |
| Tamil Nadu Single Window Portal                                                                                                                                                                                                                                                                                                                                                                                                                                                                                                                                                                                                                                                                     | Enter your name                  |                         |
|                                                                                                                                                                                                                                                                                                                                                                                                                                                                                                                                                                                                                                                                                                     | Password                         | Confirm Password        |
| Investment Portal                                                                                                                                                                                                                                                                                                                                                                                                                                                                                                                                                                                                                                                                                   | Enter your password 💿            | Enter your password 💿 . |
| A single window portal is a single point for acceptance and electronic distribution of<br>applications to the respective competent authorities. The single window portal is being                                                                                                                                                                                                                                                                                                                                                                                                                                                                                                                   | Captcha                          |                         |
| revamped to include 190 new services to improve the Ease of Doing Business for investors in Tamil Nadu with an aim to make the entire G2B faceless, paperless and contactless.                                                                                                                                                                                                                                                                                                                                                                                                                                                                                                                      | Enter the captcha                | © 5ab4k                 |
| The second second is a second s | I accept the <u>Terms and Co</u> | nditions*               |
|                                                                                                                                                                                                                                                                                                                                                                                                                                                                                                                                                                                                                                                                                                     |                                  | ister                   |

Figure 4. Registration Form Submission

- 6) The Email ID would be the Username to login the TNSWP.
- Future communications would be sent to the registered mobile number and Email ID of the applicant.
- 8) Create a strong password and enter the Captcha code as shown.
- 9) The applicant must read and accept the terms and conditions and click on 'Register' button.
- 3. Mobile Number / Email ID 2-Step Verification Process
- '2-Step Verification Process' screen will appear when the applicant clicks on 'Register' button.
- **Mobile Number Verification** 
  - 1) For verifying the mobile number, the verification code will be sent to the given mobile number.
  - 2) Enter the verification code and click on the **'Verify** 'button.