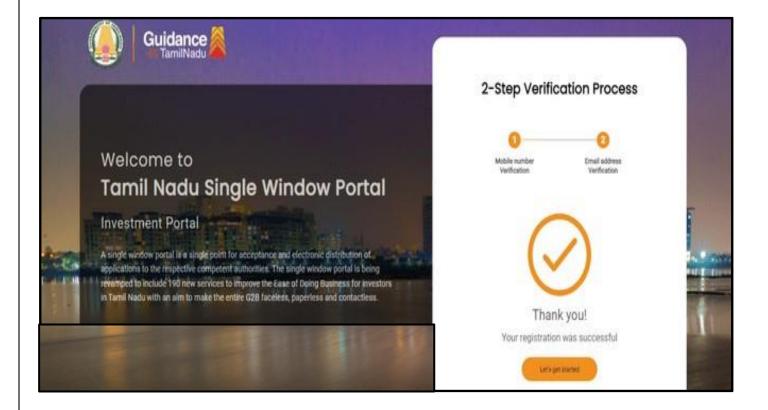

- After completion of the 2-Step Verification process, registration confirmation message will pop-up stating as 'Your registration was successful' (Refer Figure 7).
- 4) Registration process is completed successfully.

### Figure 7. Registration Confirmation Pop-Up

Guidance TamilNadu