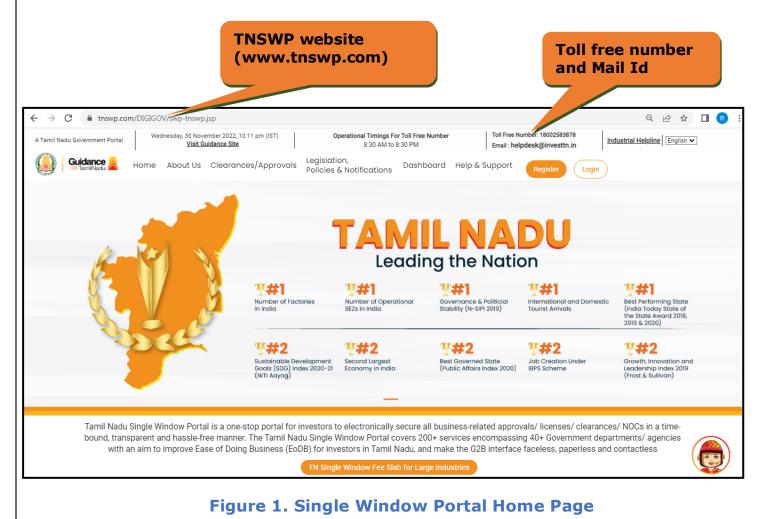

## 1. Home Page

- The journey of the new applicant starts with Tamil Nadu Single Window Portal (TNSWP) homepage that can be accessed through <u>https://tnswp.com</u>website wherein it gives various information's, useful links, and functionalities about TNSWP.
- 2) Applicants can reach the helpdesk Toll free number-1800-258-3878 and Helpdesk Email.