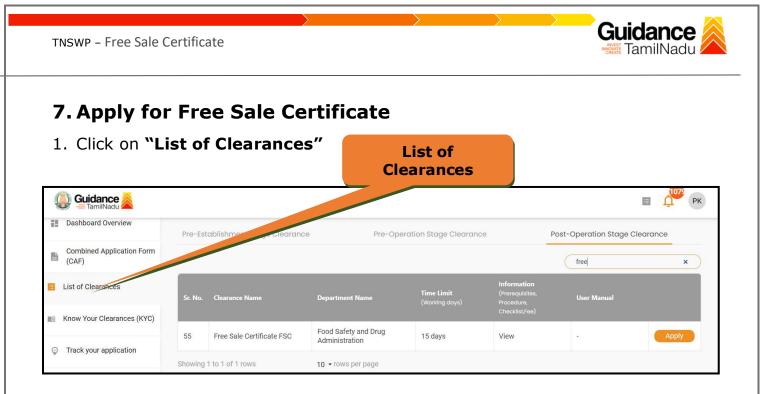

### Figure 13. List of Clearances

- 2. The list of clearances is segregated into three stages.
  - Pre-Establishment Stage Clearance
  - Pre-Operation Stage Clearance
  - Post-Operation Stage Clearance
- Select 'Post-Operation Stage Clearance' and find the clearance 'Free Sale Certificate' by using Search option as shown in the figure given below.

|                                    |         |                           |                                        | Post-Ope<br>Stage Cle               |                                                                |      | Search for<br>Clearance   |
|------------------------------------|---------|---------------------------|----------------------------------------|-------------------------------------|----------------------------------------------------------------|------|---------------------------|
| Guidance SuitamilNadu              |         |                           |                                        |                                     |                                                                |      |                           |
| Dashboard Overview                 | Pre-Est | ablishment Stage Clearanc | e Pre-Op                               | eration Stage Clearanc              | e                                                              | Post | Operation Stage Clearance |
| Combined Application Form<br>(CAF) |         |                           |                                        |                                     |                                                                | (    | free ×                    |
| List of Clearances                 | Sr. No. | Clearance Name            | Department Name                        | <b>Time Limit</b><br>(Working days) | Information<br>(Prerequisites,<br>Procedure,<br>Checklist,Fee) |      | User Manual               |
| Know Your Clearances (KYC)         | 55      | Free Sale Certificate FSC | Food Safety and Drug<br>Administration | 15 days                             | View                                                           |      | - Apply                   |
| Track your application             | Showing | 1 to 1 of 1 rows          | 10 - rows per page                     |                                     |                                                                |      |                           |

# Figure 14. Search for Clearance

Page 14 of 30

- Applicants can view information on workflow, checklist of supporting documents to be uploaded by the applicant and fee details. Click on 'view' to access the information (Refer Figure 15)
- 5. To apply for the clearance, click on 'Apply' to access the department application form (Refer Figure 15).
- 6. The Applicant can apply to obtain license for more than 1 establishment using a single login, but the applicant must create multiple Combined Application Form (CAF) for each of the establishment.