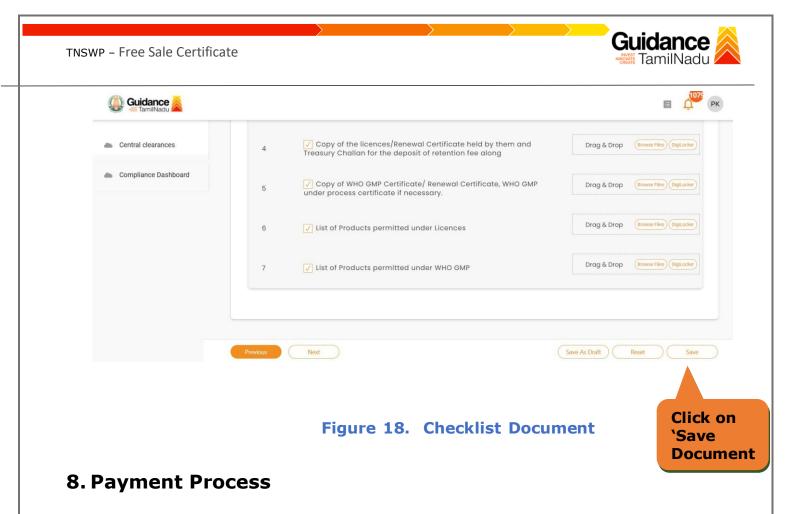

#### Checklist:

- The following supporting documents need to be uploaded by the Applicant as per the notes given
- Maximum 10 MB Allowed (Only .DOC, .PDF, .XLS, .BMP, .GIF, .JPEG, .PNG,

.PPTX, .DOCX, .XLSX, .ZIP, .KML are allowed)

- In case of multiple documents, please upload in zip format
- After Uploading all the supporting document click on 'Next' to go Payment details' screen
- After uploading, click on "Save document" button.
- After Successful Submission, the page gets redirected to Payment gateway.