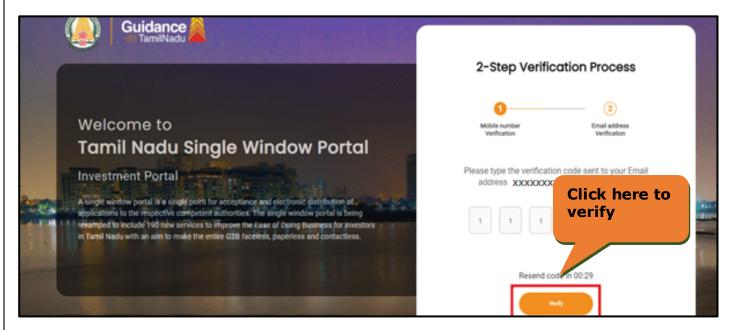

Figure 4. Registration Form Submission

- 6) The Email ID would be the Username to login the TNSWP.
- Future communications would be sent to the registered mobile number and Email ID of the applicant.
- 8) Create a strong password and enter the Captcha code as shown.
- 9) The applicant must read and accept the terms and conditions and click on 'Register' button.
- 3. Mobile Number / Email ID 2-Step Verification Process
- '2-Step Verification Process' screen will appear when the applicant clicks on 'Register' button.
- **Mobile Number Verification** 
  - 1) For verifying the mobile number, the verification code will be sent to the given mobile number.
  - 2) Enter the verification code and click on the **'Verify** 'button.

Figure 5. Mobile Number Verification

Page 6 of 30