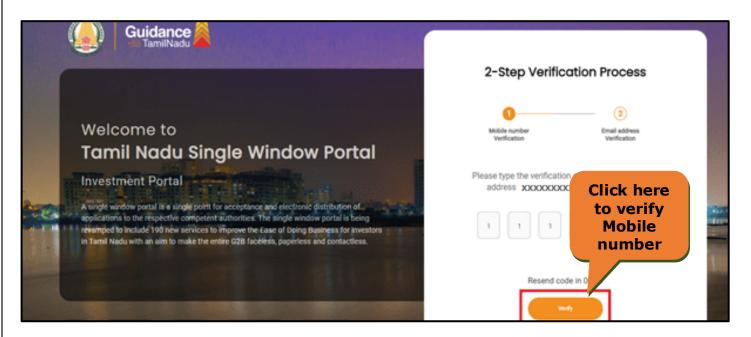

Figure 4. Registration Form Submission

- 6) The Email ID would be the Username to login the TNSWP.
- Future communications would be sent to the registered mobile number and Email ID of the applicant.
- 8) Create a strong password and enter the Captcha code as shown.
- 9) The applicant must read and accept the terms and conditions and click on 'Register' button.
- 3. Mobile Number / Email ID 2-Step Verification Process
- '2-Step Verification Process' screen will appear when the applicant clicks on 'Register' button.
- **Mobile Number Verification** 
  - 1) For verifying the mobile number, the verification code will be sent to the given mobile number.
  - 2) Enter the verification code and click on the **'Verify** 'button.

Figure 5. Mobile Number Verification

Page 6 of 30