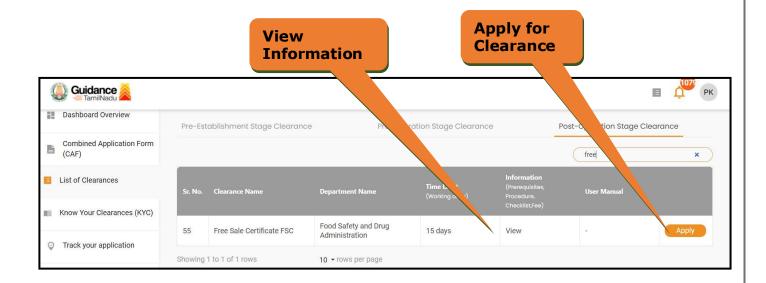

# Figure 14. Search for Clearance

Page 14 of 30

- Applicants can view information on workflow, checklist of supporting documents to be uploaded by the applicant and fee details. Click on 'view' to access the information (Refer Figure 15)
- 5. To apply for the clearance, click on 'Apply' to access the department application form (Refer Figure 15).
- 6. The Applicant can apply to obtain license for more than 1 establishment using a single login, but the applicant must create multiple Combined Application Form (CAF) for each of the establishment.

### Figure 15. Apply for Clearance

Guidance

Guidance TamilNadu **TNSWP – Free Sale Certificate** License Details: 1) Enter License Number / Get Details from the drop-down menu. н рк () Guidance Dashboard Overview Free Sale Certificate (FSC) Combined Application Form (CAF) Application Form E List of Clearances Know Your Clearances (KYC) Licence details Θ Get **Details**  Track your application
 Existing Licence Number \* TN/25/02509 Transaction **Enter License** Number **Figure 16. License Number** 