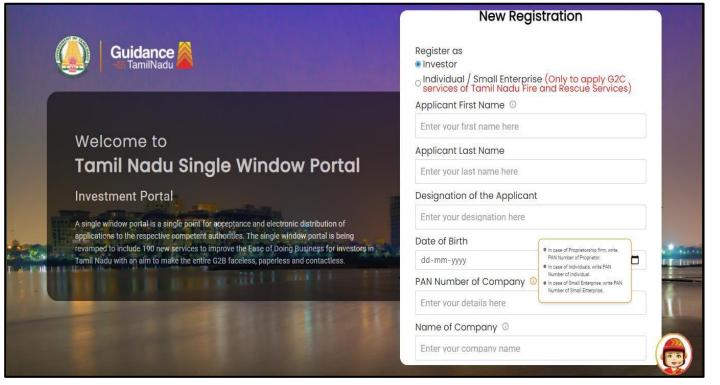

5) The information icon (i) gives a brief description about the fields when the applicant hovers the cursor on these icons.

**Figure 3. Registration Form** 

| Guidance                                                                                                                                                                                                                                                                                                                                                                                                                                                                                                                                                                                                                                                                                            | Mobile Number                    |                         |
|-----------------------------------------------------------------------------------------------------------------------------------------------------------------------------------------------------------------------------------------------------------------------------------------------------------------------------------------------------------------------------------------------------------------------------------------------------------------------------------------------------------------------------------------------------------------------------------------------------------------------------------------------------------------------------------------------------|----------------------------------|-------------------------|
|                                                                                                                                                                                                                                                                                                                                                                                                                                                                                                                                                                                                                                                                                                     | Email ID                         |                         |
|                                                                                                                                                                                                                                                                                                                                                                                                                                                                                                                                                                                                                                                                                                     | abcd@xyz.com                     |                         |
| Welcome to                                                                                                                                                                                                                                                                                                                                                                                                                                                                                                                                                                                                                                                                                          | User Name                        |                         |
| Tamil Nadu Single Window Portal                                                                                                                                                                                                                                                                                                                                                                                                                                                                                                                                                                                                                                                                     | Enter your name                  |                         |
|                                                                                                                                                                                                                                                                                                                                                                                                                                                                                                                                                                                                                                                                                                     | Password                         | Confirm Password        |
| Investment Portal                                                                                                                                                                                                                                                                                                                                                                                                                                                                                                                                                                                                                                                                                   | Enter your password 💿            | Enter your password 💿 . |
| A single window portal is a single point for acceptance and electronic distribution of<br>applications to the respective competent authorities. The single window portal is being                                                                                                                                                                                                                                                                                                                                                                                                                                                                                                                   | Captcha                          |                         |
| revamped to include 190 new services to improve the Ease of Doing Business for investors in Tamil Nadu with an aim to make the entire G2B faceless, paperless and contactless.                                                                                                                                                                                                                                                                                                                                                                                                                                                                                                                      | Enter the captcha                | © 5ab4k                 |
| The second second is a second s | I accept the <u>Terms and Co</u> | nditions*               |
|                                                                                                                                                                                                                                                                                                                                                                                                                                                                                                                                                                                                                                                                                                     |                                  | ister                   |

Figure 4. Registration Form Submission

- 6) The Email ID would be the Username to login the TNSWP.
- Future communications would be sent to the registered mobile number and Email ID of the applicant.
- 8) Create a strong password and enter the Captcha code as shown.
- 9) The applicant must read and accept the terms and conditions and click on 'Register' button.
- 3. Mobile Number / Email ID 2-Step Verification Process
- '2-Step Verification Process' screen will appear when the applicant clicks on 'Register' button.
- **Mobile Number Verification** 
  - 1) For verifying the mobile number, the verification code will be sent to the given mobile number.
  - 2) Enter the verification code and click on the **'Verify** 'button.