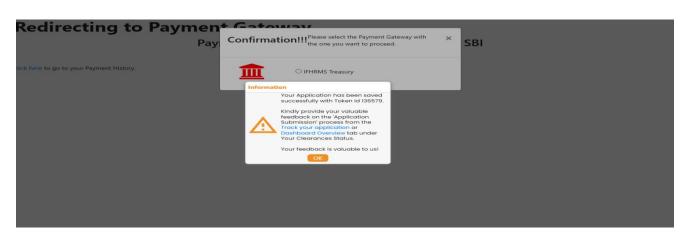

1)The Applicant has the provision to make the payment by using "**IFHRMS Treasury"** Payment gateway.

2)Click on 'Ok' button, IFHRMS Payment Gateway screen would appear, click on Radio button '**IFHRMS Treasury'**.

### Figure 19. Payment Process

3)Then the payment 'Reference Number' would be generated, refer the instruction note as shown in the Figure 19.

Page **20** of **30** 

Know Your Clearances (KYC)

1

Orack your application