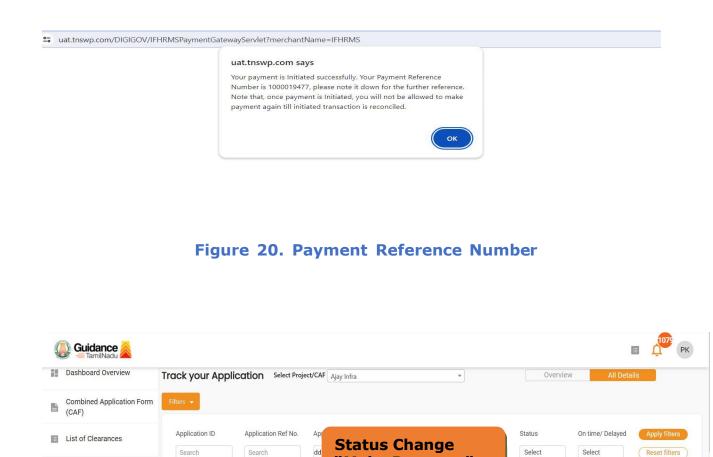

Figure 21. Status Change "Make Payment"

### **Application Submitted**

 The Applicant should fill in the application form and upload the Supporting documents. Make payment fee and submit the Application in SWP. The applicant can view the status of the application under Track your application → Select the CAF from the Dropdown → All details.