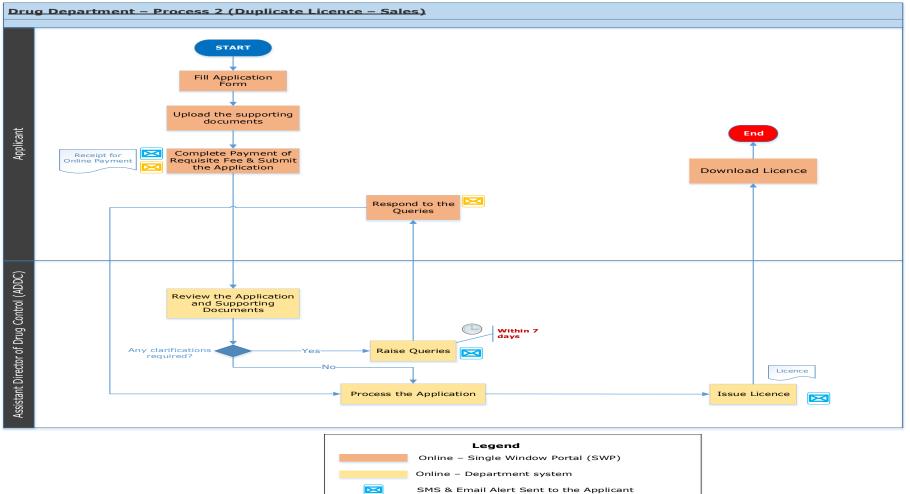

# Issue of Duplicate License to Sell, Stock or Exhibit or offer for Sale or Distribute Homeopathic / Allopathic Drugs by Food Safety and Drug Administration Department

Procedure, List of Supporting Documents and Fees

## **Table of Contents**

| 1 Procedure                         | 3 |
|-------------------------------------|---|
| 2 Checklist of Supporting Documents | 4 |
| 3 Fees                              | 4 |

#### 1 Procedure





## 2 Checklist of Supporting Documents

| S.<br>No. | Document                                                    |
|-----------|-------------------------------------------------------------|
| 1.        | Photograph of the business owner (s)                        |
| 2.        | Existing License Copy                                       |
| 3.        | Letter of Authorisation or Board Resolution (if applicable) |

### 3 Fees

| S. No. | <b>Fee Туре</b>                                          | Fees (in INR) |
|--------|----------------------------------------------------------|---------------|
| 1      | Whole Sale & Retail (All Drugs Expect Homeopathic Drugs) | 150           |
| 2      | Whole Sale & Retail (Homeopathic Drugs)                  | 50            |

<This space has be