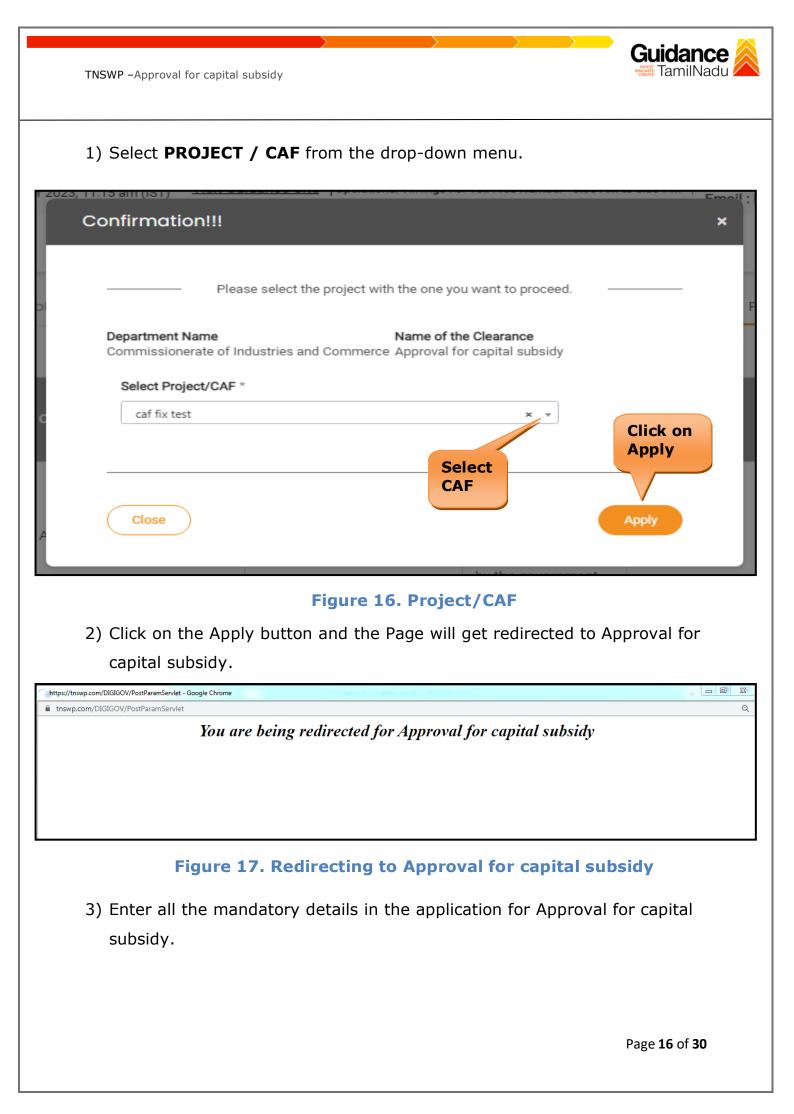

Page 14 of 30

- Applicant can view information on workflow, checklist of supporting documents to be uploaded by the applicant and fee details. Click on 'view' to access the information (Refer Figure 15)
- 5. To apply for the clearance, click on 'Apply' to access the department application form (Refer Figure 15).
- 6. The Applicant can apply to obtain license for more than 1 establishment using a single login, but the applicant must create multiple Combined Application Form (CAF) for each of the establishment.

|                                    |         |                              | View<br>Informat        | tion                                                                    |                                                     | Apply<br>Clear         |                  |
|------------------------------------|---------|------------------------------|-------------------------|-------------------------------------------------------------------------|-----------------------------------------------------|------------------------|------------------|
| 🐌 Guidance ≷                       |         |                              |                         |                                                                         |                                                     |                        | <sup>36</sup> YC |
| Dashboard Overview                 | Pre-Est | ablishment Stage Clearance   | Pre-Opera               | tion Stay arance                                                        |                                                     | Post-Operation Stage C | Cleara           |
| Combined Application Form<br>(CAF) |         |                              |                         |                                                                         |                                                     | Approval for capital   | subsidy          |
| List of Clearances                 | Sr. No. | Clearance Name               | Department Name         | <b>Time Limit</b><br>(Working days)                                     | <b>Information</b><br>(Prerequisites,<br>Procedure, | User Manual            |                  |
| Know Your Clearances (KYC)         |         |                              |                         | lange of Occupition                                                     | Checklist,Fee)                                      |                        |                  |
| Track your application             | 33      | Approval for capital subsidy | Commissionerate of      | Issue of Sanction<br>Order - 30 days<br>Disbursement of<br>incentive to | View                                                | -                      | Apply            |
| = Transaction                      |         |                              | Industries and Commerce | applicant after<br>allotment of funds<br>by the government -<br>15 days |                                                     |                        |                  |
| Digilocker                         | Showing | 1 to 1 of 1 rows             | 10 - rows per page      |                                                                         |                                                     |                        |                  |

Figure 15. Apply for Clearance

Guidance

|                                                                  | Micro, Small and Medium Enterprises Department<br>குறு, சிறு மற்றும் நடுத்தரத் தொழில் நிறுவனங்கள் துறை |           |
|------------------------------------------------------------------|--------------------------------------------------------------------------------------------------------|-----------|
| APPLICATION                                                      | I FOR SANCTION OF CAPITAL SUBSIDY FOR MICRO, SMALL AND MEDIUM (MANUFA<br>ENTERPRISES                   | ACTURING) |
| Specify the name of                                              | the subsidy applied for (Pl. "Tick" mark)                                                              |           |
| i. Capital Subsidy                                               | D                                                                                                      |           |
| ii. Special Capital Subsidy                                      | for Thrust Sector Enterprises                                                                          |           |
| iii. Incentive for Scaling u                                     | p                                                                                                      |           |
| iv. Additional Capital Sub                                       | sidy for Select Category of Entrepreneurs                                                              |           |
| v. Additional Capital Subs<br>Technologies                       | idy for Promotion of Cleaner and Environment Friendly                                                  |           |
| 1.0. Details of Enterp                                           | rise:                                                                                                  |           |
| 1.1 Name of the Enterprise                                       | iuytr                                                                                                  |           |
| 1.2 Name of the Proprieto<br>/Managing Partner /Man<br>Director• | r<br>aging                                                                                             |           |
| 2.0. Address of the U                                            | nit:                                                                                                   |           |
| 2.1 Office*                                                      | 11,lkjht.llkjyht 632007                                                                                |           |
| 2.2 Factory                                                      |                                                                                                        |           |
| Same as above:                                                   | Address line pincode                                                                                   |           |
| 3.0. Location of the En                                          | terprise                                                                                               |           |
| 3.1. Name of Village/Town                                        |                                                                                                        |           |
| Industry Type•                                                   | O Thrust     O Agro     O Others                                                                       |           |
| Industry Located In•                                             | <ul> <li>Industrial Estate</li> <li>Non-Industrial Estate</li> </ul>                                   |           |
| 3.3 Name of District+                                            | Vellore                                                                                                |           |
| 3.4.Name of Taluk .                                              | Select 🗸                                                                                               |           |
| 3.5 Name of Block+                                               | Select 🗸                                                                                               |           |
| 3.6 Whether Block lies und<br>Municipality / Corporation         |                                                                                                        |           |
|                                                                  | al unit, if any?                                                                                       |           |