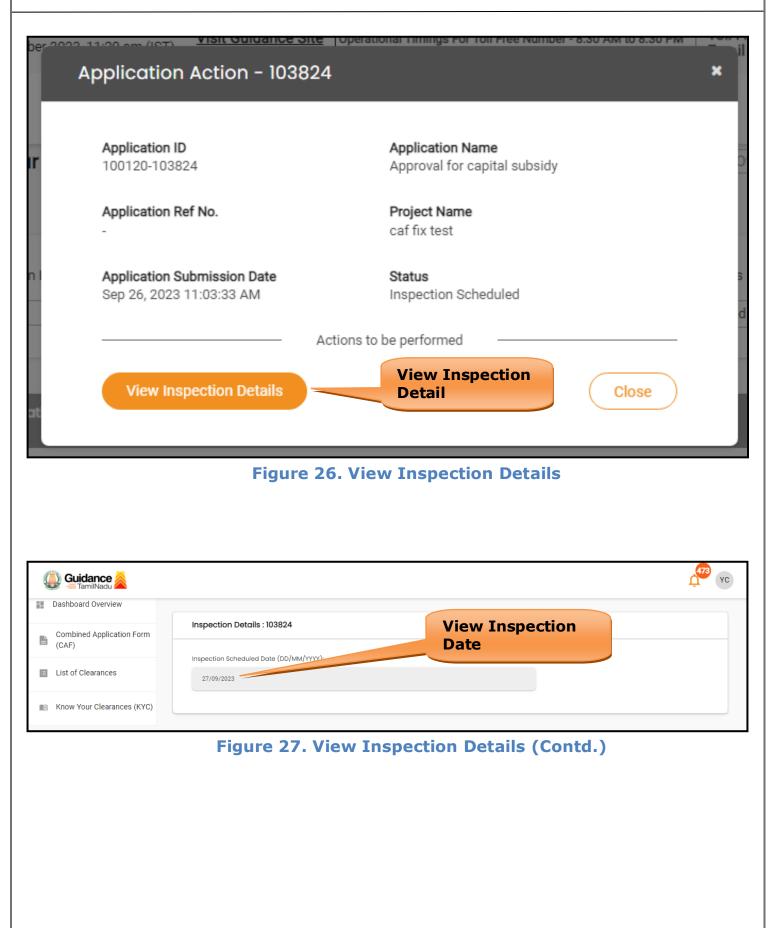

### Figure 21. 'All Details' tab

### 9. Query Clarification

- After submitting the application to the Commissionerate of Industries and Commerce, Assistant Engineer reviews the application and if there are any clarifications required, the Assistant Engineer officer would raise a query to the applicant.
- 2) Applicants would receive an alert message through Registered SMS/Email.
- 3) Applicants could go to 'Track your application' option and view the query under action items under the 'All Details' Tab.
- Applicants could view the status as 'Need Clarification' under the 'Status' column. Click on 'Action' button responds to the query as shown in the below figure.