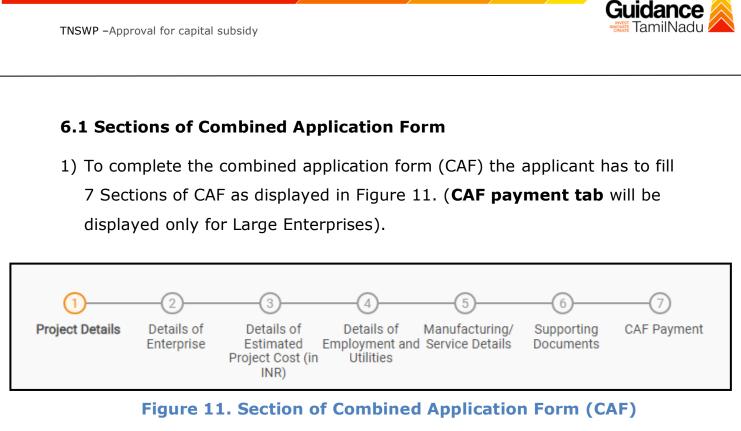

## 6. Combined Application Form (CAF)

- 1) Prior to applying for various clearances on TNSWP, the applicant must create a project by filling in the combined application form (CAF).
- 2) Click on Combined Application Form (CAF) from the menu bar on the left.
- 3) The details which are commonly required for applying various clearances are stored in Central Repository through CAF. So, whenever the applicant applies for various clearances for a specific project, the details stored in CAF get auto populated in the application form which minimizes the time spent on entering the same details while filling multiple applications.
- 4) The Overview of the Combined Application Form (CAF) and the instructions to fill in the Combined Application Form (CAF) are mentioned in the below Figure.