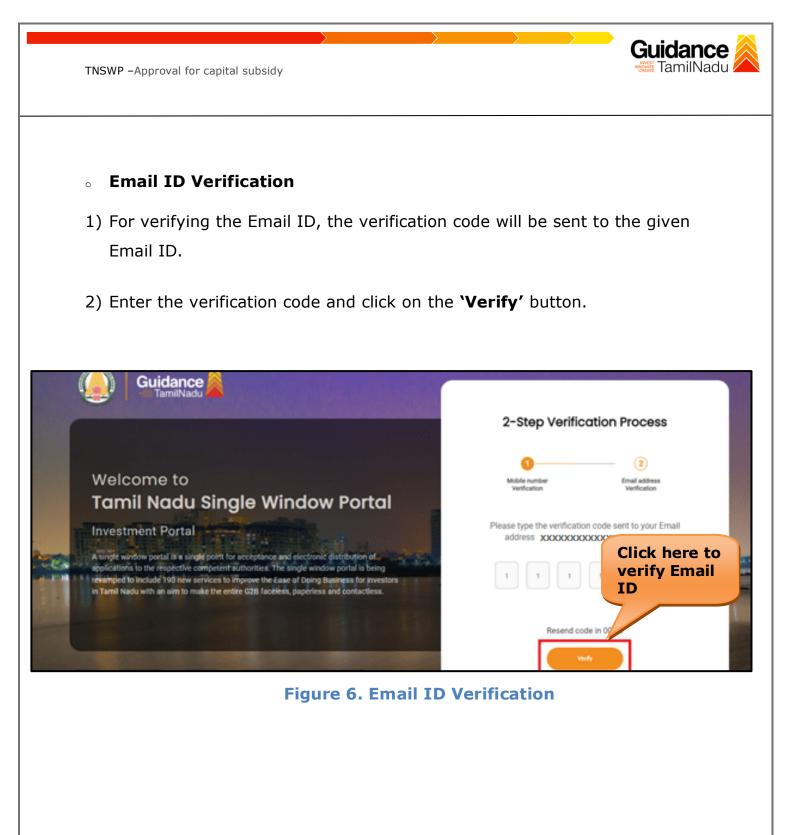

#### Figure 4. Registration Form Submission

Page 5 of 30

- 6) The Email ID would be the Username to login the TNSWP.
- Future communications would be sent to the registered mobile number and Email ID of the applicant.
- 8) Create a strong password and enter the Captcha code as shown.
- The applicant must read and accept the terms and conditions and click on 'Register' button.
- 3. Mobile Number / Email ID 2-Step Verification Process
- '2-Step Verification Process' screen will appear when the applicant clicks on 'Register' button.
- Mobile Number Verification
  - 1) For verifying the mobile number, the verification code will be sent to the given mobile number.
  - 2) Enter the verification code and click on the 'Verify' button.

**Figure 5. Mobile Number Verification** 

Page 6 of 30

- After completion of the 2-Step Verification process, registration confirmation message will pop-up stating as 'Your registration was successful' (Refer Figure 7).
- 4) Registration process is completed successfully.