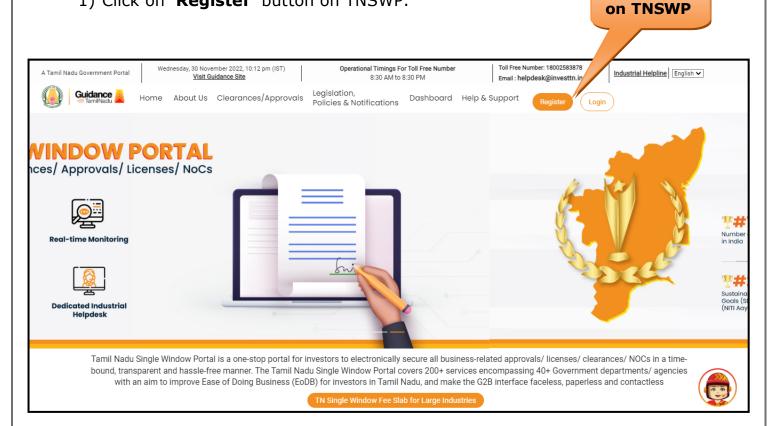

### Figure 2. Register

- 2) New Investor Registration page will appear (Refer Figure 3 & 4)
- 3) Select the 'Investor' option and continue with the Registration process.
- 4) Only for applying Government to Citizen (G2C) fire clearances, click on option 'G2C clearances of Tamil Nadu fire and rescue clearances under the category individual/small enterprise'.
- 5) The information icon (i) gives a brief description about the fields when the applicant hovers the cursor on these icons.

#### **Figure 3. Registration Form**