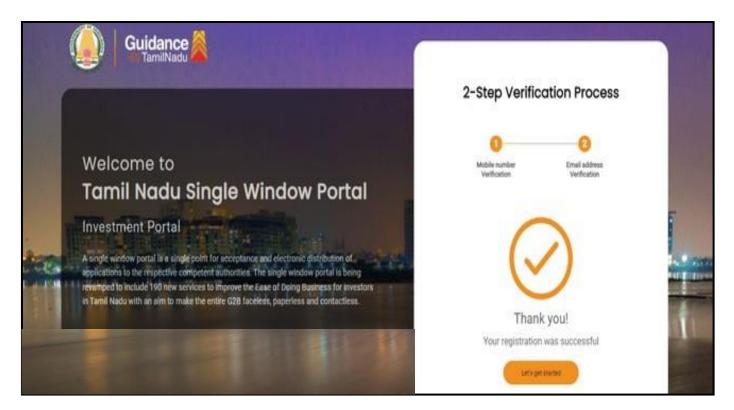

**Figure 5. Mobile Number Verification** 

Page 6 of 30

- After completion of the 2-Step Verification process, registration confirmation message will pop-up stating as 'Your registration was successful' (Refer Figure 7).
- 4) Registration process is completed successfully.

Figure 7. Registration Confirmation Pop-Up