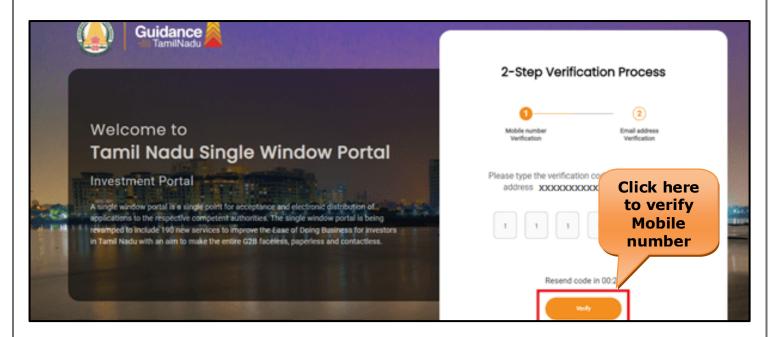

#### Figure 4. Registration Form Submission

Page 5 of 30

- 6) The Email ID would be the Username to login the TNSWP.
- Future communications would be sent to the registered mobile number and Email ID of the applicant.
- 8) Create a strong password and enter the Captcha code as shown.
- The applicant must read and accept the terms and conditions and click on 'Register' button.
- 3. Mobile Number / Email ID 2-Step Verification Process
- '2-Step Verification Process' screen will appear when the applicant clicks on 'Register' button.
- Mobile Number Verification
  - 1) For verifying the mobile number, the verification code will be sent to the given mobile number.
  - 2) Enter the verification code and click on the 'Verify' button.

**Figure 5. Mobile Number Verification** 

Page 6 of 30

- After completion of the 2-Step Verification process, registration confirmation message will pop-up stating as 'Your registration was successful' (Refer Figure 7).
- 4) Registration process is completed successfully.