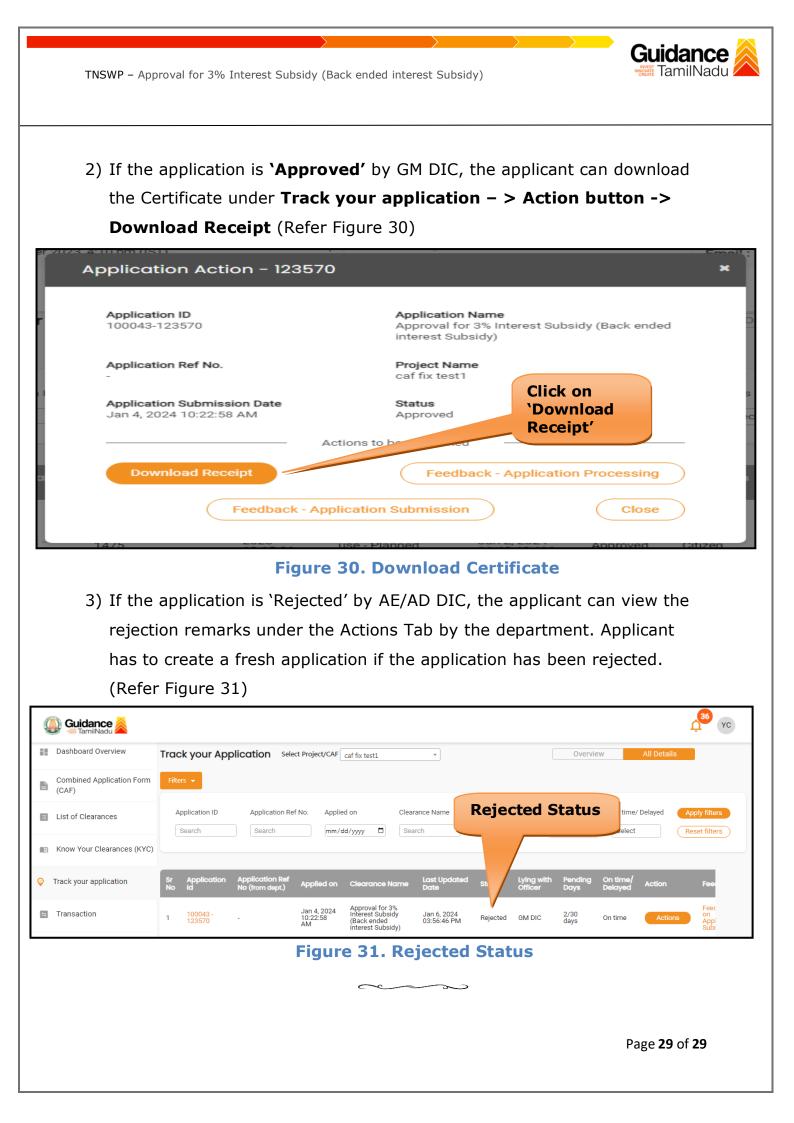

## **11. Inspection Schedule**

- The AE/AD DIC Authority of Commissionerate of Industries and Commerce schedules the date of appointment for inspection to be done for the specified institution.
- 2) After the Inspection is completed, the Inspecting Authority submits the Inspection report.
- 3) The Applicant has the provision to view the Scheduled Inspection details.

| Guidance 🎽                         |                                                                                                                                                                                  | <mark>,36</mark> үс            |
|------------------------------------|----------------------------------------------------------------------------------------------------------------------------------------------------------------------------------|--------------------------------|
| Dashboard Overview                 | Track your Application Select Project/CAF caf fix test1                                                                                                                          |                                |
| Combined Application Form<br>(CAF) | Filters - Status Changed to<br>'Inspection Scheduled'                                                                                                                            |                                |
| List of Clearances                 | Application ID     Application Ref No.     Applied on     On time/ Delayed       Search     search     mm/dd/yyyy     Search     m/dd/yyyy                                       | Apply filters<br>Reset filters |
| Know Your Clearances (KYC)         |                                                                                                                                                                                  |                                |
| Track your application             | Sr Application Application Ref<br>No Id No (from dept.) Applied on Clearance Name Last Updated tus Lying with Pending On time/<br>Date Officer Days Delayed Action               | Fee                            |
| ≒ Transaction                      | 1 100043 - Jan 4, 2024 Approval for 3%<br>Interest Subsidy Jan 5, 2024 Inspection GM DIC 1/30<br>(Back ended interest Subsidy) Jan 5, 2024 Scheduled GM DIC days On time Actions | Fee<br>on<br>App<br>Sub        |

Figure 25. Inspection Scheduled

Page **26** of **29** 

Guidance TamilNadu