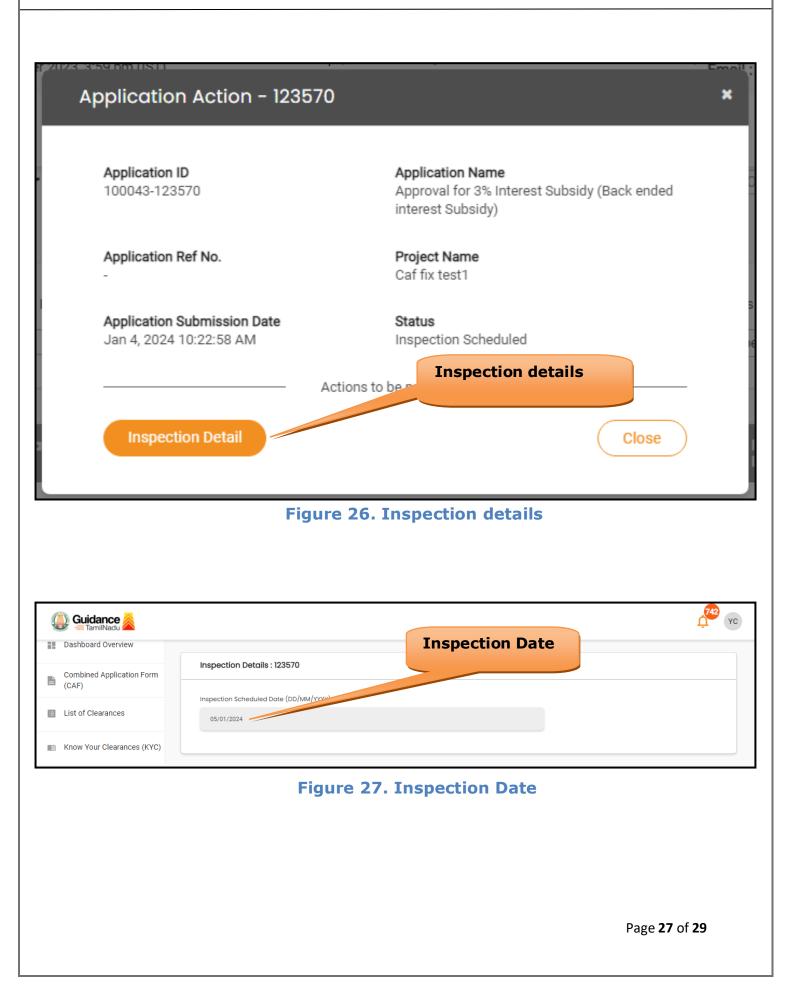

# 9. Query Clarification

- After submitting the application to the Commissionerate of Industries and Commerce, AE/AD DIC reviews the application and if there are any clarifications required, the AE/AD DIC would raise a query to the applicant.
- 2) Applicants would receive an alert message through Registered SMS/Email.
- 3) Applicants could go to 'Track your application' option and view the query under action items under the 'All Details' Tab.
- Applicants could view the status as 'Need Clarification' under the 'Status' column. Click on 'Action' button responds to the query as shown in the below figure.

| Dashboard Overview                 | Track your Application Select Project/CAF af fix test1   Overview All Details                                                                                               |
|------------------------------------|-----------------------------------------------------------------------------------------------------------------------------------------------------------------------------|
| Combined Application Form<br>(CAF) | Filters - Need                                                                                                                                                              |
| List of Clearances                 | Application ID Application Ref No. Applied on Cleara Clarification tus On time/ Delayed Apply filter<br>Search Search mm/dd/yyyy D Search mm/reg Select Select Reset filter |
| Know Your Clearances (KYC)         |                                                                                                                                                                             |
| Track your application             | Sr Application Application Ref<br>No Id No (from dept.) Applied on Clearance Name Last Updated Status Officer Days Delayed Action Fe                                        |
| Transaction                        | 1 100043 - Jan 4, 2024 Approval for 3% Interest Subsidy Jan 5, 2024 Need AM Clarification AE/AD DIC 1/30 On time Actions AC                                                 |
|                                    | Figure 22. Need Clarification                                                                                                                                               |
|                                    | Page <b>23</b> of <b>29</b>                                                                                                                                                 |

| Application ID<br>100043-123570                        | Application Name<br>Approval for 3% Interest Subsidy (Back ended<br>interest Subsidy) |
|--------------------------------------------------------|---------------------------------------------------------------------------------------|
| Application Ref No.                                    | Project Name<br>Caf fix test1                                                         |
| Application Submission Date<br>Jan 4, 2024 10:22:58 AM | Status<br>Need Clarification                                                          |

## **Figure 23. Clarify Query**

- 5) The Applicant clicks on **'Clarify Query'** button and responds to the Query.
- 6) The Application gets submitted to the department after the query has been addressed by the Applicant.
- 7) The Status of the application changes from 'Need clarification' to 'Under Process' after the Applicant submits the query.

Guidance TamilNadu TNSWP – Approval for 3% Interest Subsidy (Back ended interest Subsidy) 36 YC 🕽 Guidance 🍐 Dashboard Overview Track your Application Select Project/CAF caf fix test1 \* Overview **Combined Application Form** Ŀ (CAF) Application ID Application Ref No. Applied on Clearance Name On time/ Delayed List of Clearances Status Search Search mm/dd/yyyy Search Select Under Know Your Clearances (KYC) Process ø Track your application Lying d on Approval for 3% Interest Subsidy Jan 4, 2024 10:22:58 Transaction Under Process 100043 123570 Jan 5, 2024 11:30:28 AM 1/30 days AE/AD DIC 1 On time (Back ended interest Subsidy)