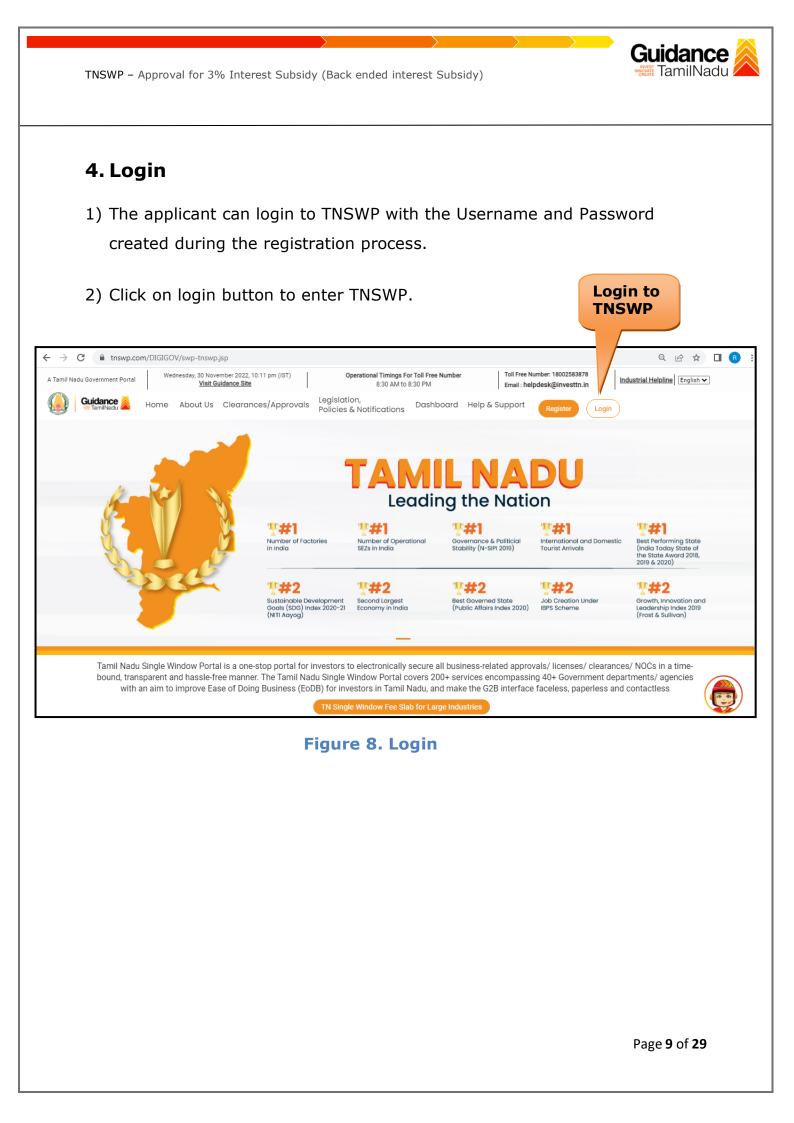

# 5. Dashboard Overview

- 1) When the Applicant logs into TNSWP, the dashboard overview page will appear.
- 2) Dashboard overview is Applicant-friendly interface for the Applicant's easy navigation and to access various functionalities such as Menu bar, Status whether the application is Approved, Pending, Rejected and Data at-a glance on a unified point.

| A Tamil Nadu Government Portal   Thursd | ay, 1 December 2022, 10:42 am (IST) Visit Gui | idance Site Operational Timings For Toll Free Numb                               | per - 8:30 AM to 8:30 PM   Toll Free Number: 18<br>Email : helpdesk@inv |                            |
|-----------------------------------------|-----------------------------------------------|----------------------------------------------------------------------------------|-------------------------------------------------------------------------|----------------------------|
| Guidance TamilNadu                      |                                               |                                                                                  |                                                                         | 126 MS                     |
| Dashboard Overview                      | Combined Application For                      | ms                                                                               |                                                                         |                            |
| Combined Application Form<br>(CAF)      | MURALIDHARAN, Interested in                   | n Starting a New Investment? Get Sta                                             | irted                                                                   | New project                |
| List of Clearances                      |                                               | MPLE ★ PROJECT<br>F ID : 103570 CAF ID : 103571                                  | ★ WINDFLOW     ★     CAF ID: 103703                                     | TWINKLE                    |
| Know Your Clearances (KYC)              | May 3, 2022 11:34:25 AM Sep                   | 28, 2021 12:18:57 PM         Sep 28, 2021 1:06           proved         Approved |                                                                         | Oct 8, 2021 3:25:03 PM     |
| Oracle your application                 | Your Clearances Status                        | Select Project/CAF                                                               |                                                                         |                            |
| Transaction                             | Pre-Establishment                             | Pre-Operatio                                                                     | on Post-Ope                                                             | eration                    |
| Digilocker                              |                                               | Approved O Pending                                                               | O Rejected                                                              | wnload consolidated list 👻 |
| j⊑ Virtual Meeting                      | Clearance Name Depa                           | irtment Name Lying with Officer                                                  | Last updated Approved                                                   |                            |

## **Figure 9. Dashboard Overview**

Page 11 of 29