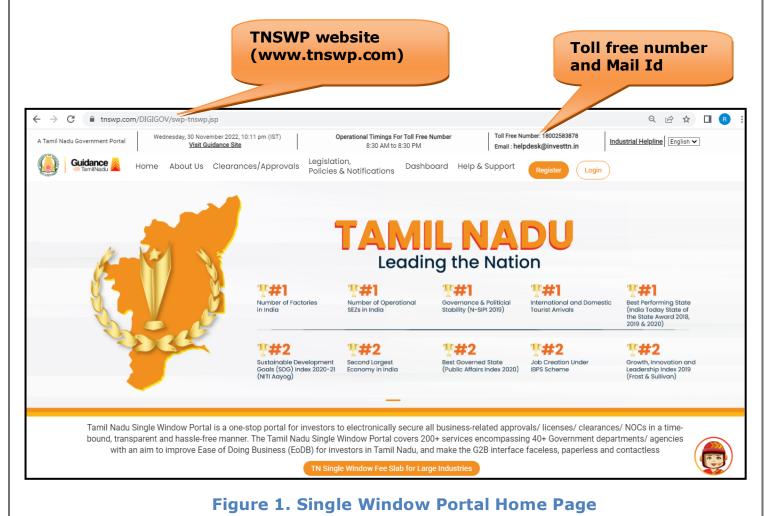

## 1. Home Page

- The journey of the new applicant starts with Tamil Nadu Single Window Portal (TNSWP) homepage that can be accessed through <u>https://tnswp.com</u>website wherein it gives various information's, useful links, and functionalities about TNSWP.
- 2) Applicants can reach the helpdesk Toll free number-1800-258-3878 and Helpdesk Email.

Page 3 of 29

- option 'G2C clearances of Tamil Nadu fire and rescue clearances under the category individual/small enterprise'.
- 5) The information icon (i) gives a brief description about the fields when the applicant hovers the cursor on these icons.