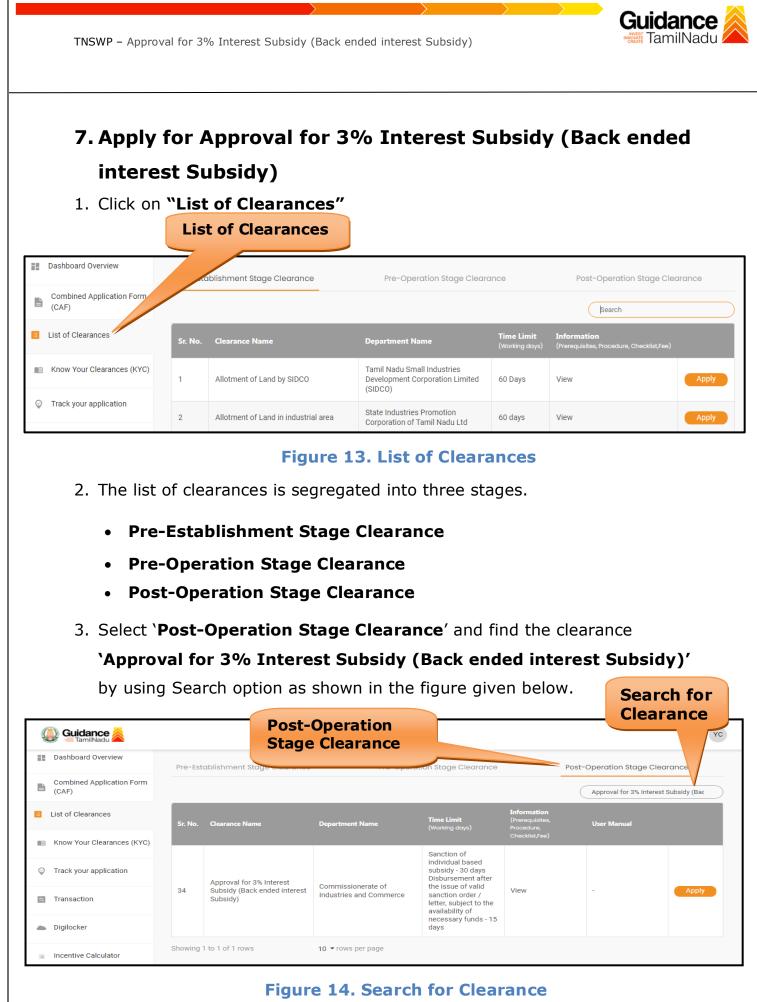

Page **14** of **29** 

- Applicant can view information on workflow, checklist of supporting documents to be uploaded by the applicant and fee details. Click on 'view' to access the information (Refer Figure 15)
- 5. To apply for the clearance, click on **'Apply'** to access the department Application form (Refer Figure 15).
- 6. The Applicant can apply to obtain license for more than 1 establishment using a single login, but the applicant must create multiple Combined Application Form (CAF) for each of the establishment.

## Figure 15. Apply for Clearance

Guidance

| TNSWP – Approval for 3% Interest Subsidy (Back ended interest Subsidy)                                                                                     | Guidance                              |
|------------------------------------------------------------------------------------------------------------------------------------------------------------|---------------------------------------|
| 1) Select <b>PROJECT / CAF</b> from the drop-down menu.                                                                                                    |                                       |
| Confirmation!!!                                                                                                                                            | ×                                     |
| Please select the project with the one you want to proceed.                                                                                                |                                       |
| Department Name       Name of the Clearance         Commissionerate of Industries and Commerce       Approval for 3% Interest Subsidy (Bainterest Subsidy) | ack ended                             |
| Select Project/CAF *                                                                                                                                       |                                       |
| CAF issue test Select CAF                                                                                                                                  | Click on<br>Apply                     |
| A Close                                                                                                                                                    | Apply                                 |
| Figure 16. Project/CAF                                                                                                                                     |                                       |
| <ol> <li>Click on the Apply button and the Page would get redirected to<br/>for 3% Interest Subsidy (Back ended interest Subsidy)</li> </ol>               | o Approval                            |
| https://tnswp.com/DIGIGOV/PostParamServlet - Google Chrome                                                                                                 |                                       |
| You are being redirected for Approval for 3% Interest Subsidy (Back ended inter                                                                            | · · · · · · · · · · · · · · · · · · · |
|                                                                                                                                                            |                                       |
| Figure 17. Approval for 3% Interest Subsidy (Back<br>interest Subsidy)                                                                                     | ended                                 |
|                                                                                                                                                            | Page <b>16</b> of <b>29</b>           |