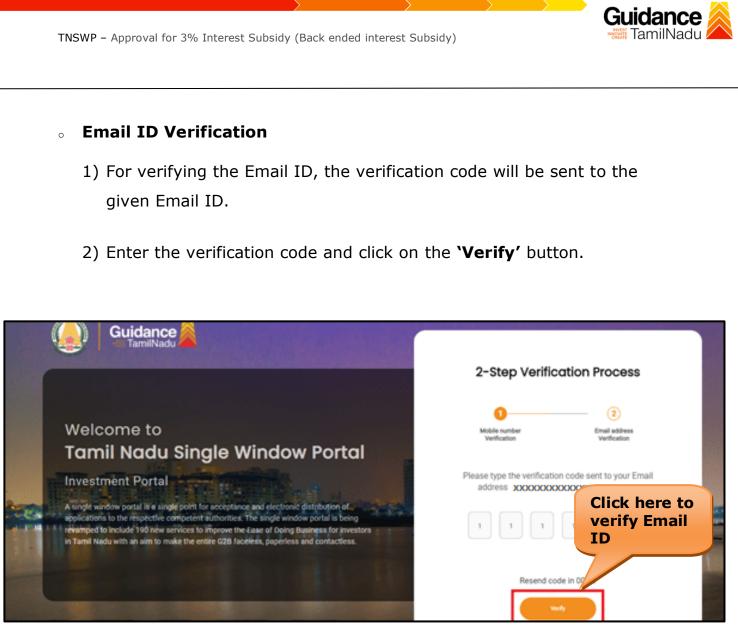

## • Mobile Number Verification

- 1) For verifying the mobile number, the verification code will be sent to the given mobile number.
- 2) Enter the verification code and click on the **'Verify'** button.

## Figure 5. Mobile Number Verification

Page 6 of 29

Guidance

## Figure 6. Email ID Verification

- After completion of the 2-Step Verification process, registration confirmation message will pop-up stating as 'Your registration was successful' (Refer Figure 7).
- 4) Registration process is completed successfully.