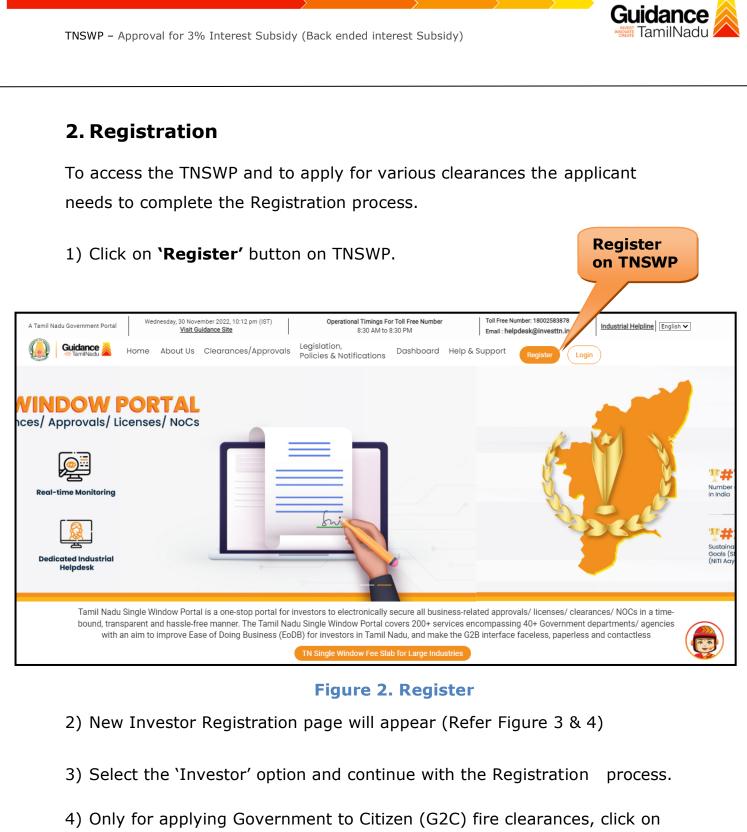

# 6. Combined Application Form (CAF)

1) Prior to applying for various clearances on TNSWP, the applicant must create a project by filling in the combined application form (CAF).

2) Click on Combined Application Form (CAF) from the menu bar on the left.

- 3) The details which are commonly required for applying various clearances are stored in Central Repository through CAF. So, whenever the applicant applies for various clearances for a specific project, the details stored in CAF gets auto populated in the application form which minimizes the time spent on entering the same details while filling multiple applications.
- 4) The Overview of the Combined Application Form (CAF) and the instructions to fill in the Combined Application Form (CAF) are mentioned in the below Figure.

5) Click on 'Continue' button to fill in the Combined Application Form.

| A Tamil Nadu Government Portal   Thursd | Combined Application<br>Form (CAF)                                                                                                                                                                                                                                                                                    | I : helpdesk@investtn.in               |                                                 |
|-----------------------------------------|-----------------------------------------------------------------------------------------------------------------------------------------------------------------------------------------------------------------------------------------------------------------------------------------------------------------------|----------------------------------------|-------------------------------------------------|
| Dashboard Overview                      |                                                                                                                                                                                                                                                                                                                       | Your combined o                        | pplication form                                 |
| Combined Application Form<br>(CAF)      | Combined Application Form (CAF)                                                                                                                                                                                                                                                                                       | All CAF                                | ~                                               |
| List of Clearances                      | The Combined Application Form (CAF) is a common form that enables investors to apply<br>for multiple department's services available on the Tamil Nadu Single Window Portal<br>(TNSWP) without the need to fill the same information repitatively. CAF is a pre-requisite for<br>applying for any clearance on TNSWP. | SHINEV<br>CAF ID : 108025              | Mercy<br>CAF ID : 107600                        |
| Know Your Clearances (KYC)              |                                                                                                                                                                                                                                                                                                                       | May 3, 2022 11:34:25<br>AM<br>Approved | Apr 13, 2022 1:10:23<br>PM<br>Payment<br>Failed |
| Track your application                  | Instructions for filling the CAF:                                                                                                                                                                                                                                                                                     |                                        | Pay now                                         |
| E Transaction                           | <ul> <li>The CAF requires details related to applicant, enterprise, promoter (s), investment and finance,<br/>employment, manufacturing/service proposed to be undertaken and energy and water use.<br/>Kindly ensure availability of all these information prior to filling the CAF details</li> </ul>               | VALLEY<br>CAF ID : 106903              | TREASURE<br>CAF ID : 106738                     |
| Digilocker                              | <ul> <li>The following documents have to uploaded after filing the CAF details. Kindly ensure the availability of the same:</li> <li>Self certifications  </li> </ul>                                                                                                                                                 | Mar 15, 2022 1:16:40<br>PM<br>Approved | Mar 8, 2022 11:52:11<br>AM<br>Approved          |
| ■ Virtual Meeting                       | · Workflow                                                                                                                                                                                                                                                                                                            | CAREWELL CAF ID : 106606               | DILIGENCE                                       |
| Appointments                            | Continue                                                                                                                                                                                                                                                                                                              | Mar 2, 2022 11:03:46<br>AM<br>Approved | Feb 24, 2022 11:30:08<br>AM<br>Approved         |
| Incentive Calculator                    |                                                                                                                                                                                                                                                                                                                       |                                        |                                                 |