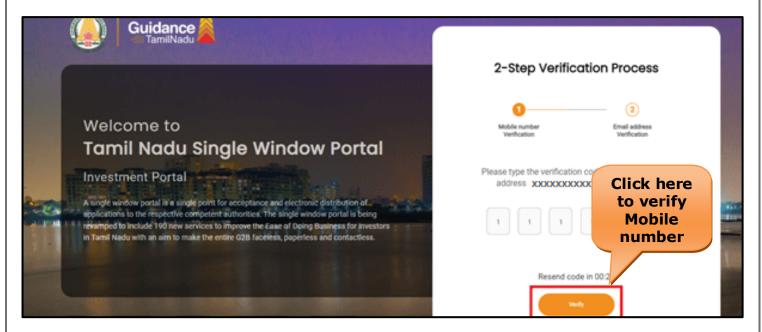

## • Mobile Number Verification

- 1) For verifying the mobile number, the verification code will be sent to the given mobile number.
- 2) Enter the verification code and click on the **'Verify'** button.

## Figure 5. Mobile Number Verification

Page 6 of 29

Guidance