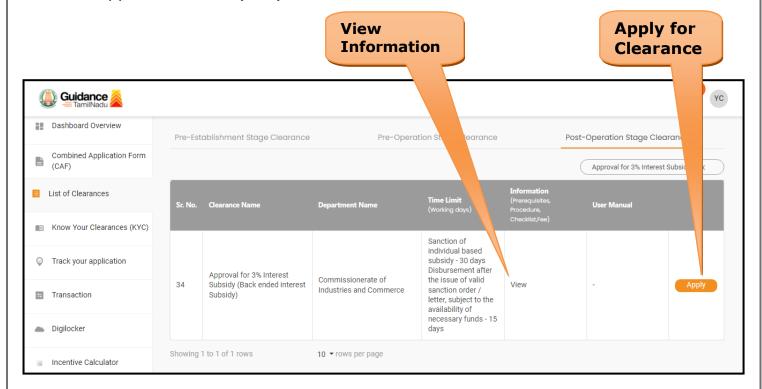

## Figure 15. Apply for Clearance

Guidance

| TNSWP – Approval for 3% Interest Subsidy (Back ended interest Subsidy)                                                                                     | Guidance                              |
|------------------------------------------------------------------------------------------------------------------------------------------------------------|---------------------------------------|
| 1) Select <b>PROJECT / CAF</b> from the drop-down menu.                                                                                                    |                                       |
| Confirmation!!!                                                                                                                                            | ×                                     |
| Please select the project with the one you want to proceed.                                                                                                |                                       |
| Department Name       Name of the Clearance         Commissionerate of Industries and Commerce       Approval for 3% Interest Subsidy (Bainterest Subsidy) | ack ended                             |
| Select Project/CAF *                                                                                                                                       |                                       |
| CAF issue test Select CAF                                                                                                                                  | Click on<br>Apply                     |
| A Close                                                                                                                                                    | Apply                                 |
| Figure 16. Project/CAF                                                                                                                                     |                                       |
| <ol> <li>Click on the Apply button and the Page would get redirected to<br/>for 3% Interest Subsidy (Back ended interest Subsidy)</li> </ol>               | o Approval                            |
| https://tnswp.com/DIGIGOV/PostParamServlet - Google Chrome                                                                                                 |                                       |
| You are being redirected for Approval for 3% Interest Subsidy (Back ended inter                                                                            | · · · · · · · · · · · · · · · · · · · |
|                                                                                                                                                            |                                       |
| Figure 17. Approval for 3% Interest Subsidy (Back<br>interest Subsidy)                                                                                     | ended                                 |
|                                                                                                                                                            | Page <b>16</b> of <b>29</b>           |

| 4.0 Status of the Enterprise:           |              |           |                     |  |
|-----------------------------------------|--------------|-----------|---------------------|--|
| 4.1. Constitution of the Organisation.  | OProprietary | OPartners | hip                 |  |
| 4.2 Enterprise Status.                  | Select       | - •       |                     |  |
| 4.3 Community*                          | Select       | - *       |                     |  |
| 5.0 UDYAM Registration                  |              |           |                     |  |
| 5.1. UDYAM No:.                         |              |           | Eg : UDYAM-000-0000 |  |
| UDYAM Date:.                            |              |           |                     |  |
| 5.2 Activity as specified in the UDYAM. |              |           |                     |  |
| 6.0. Project Details:                   |              |           |                     |  |
| 6.1. Line of Activity                   |              |           |                     |  |