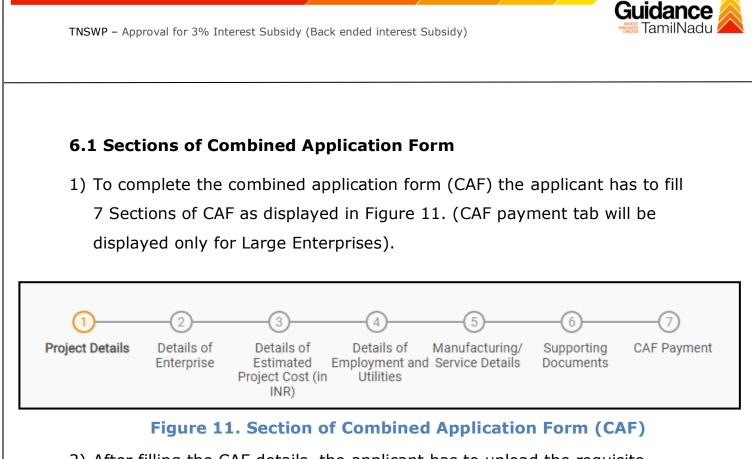

# 6. Combined Application Form (CAF)

1) Prior to applying for various clearances on TNSWP, the applicant must create a project by filling in the combined application form (CAF).

2) Click on Combined Application Form (CAF) from the menu bar on the left.

- 3) The details which are commonly required for applying various clearances are stored in Central Repository through CAF. So, whenever the applicant applies for various clearances for a specific project, the details stored in CAF gets auto populated in the application form which minimizes the time spent on entering the same details while filling multiple applications.
- 4) The Overview of the Combined Application Form (CAF) and the instructions to fill in the Combined Application Form (CAF) are mentioned in the below Figure.

5) Click on 'Continue' button to fill in the Combined Application Form.

| A Tamil Nadu Government Portal   Thursd | Combined Application<br>Form (CAF)                                                                                                                                                                                                                                                                                    | I : helpdesk@investtn.in               |                                                 |
|-----------------------------------------|-----------------------------------------------------------------------------------------------------------------------------------------------------------------------------------------------------------------------------------------------------------------------------------------------------------------------|----------------------------------------|-------------------------------------------------|
| Dashboard Overview                      |                                                                                                                                                                                                                                                                                                                       | Your combined o                        | pplication form                                 |
| Combined Application Form<br>(CAF)      | Combined Application Form (CAF)                                                                                                                                                                                                                                                                                       | All CAF                                | ~                                               |
| List of Clearances                      | The Combined Application Form (CAF) is a common form that enables investors to apply<br>for multiple department's services available on the Tamil Nadu Single Window Portal<br>(TNSWP) without the need to fill the same information repitatively. CAF is a pre-requisite for<br>applying for any clearance on TNSWP. | SHINEV<br>CAF ID : 108025              | Mercy<br>CAF ID : 107600                        |
| Know Your Clearances (KYC)              |                                                                                                                                                                                                                                                                                                                       | May 3, 2022 11:34:25<br>AM<br>Approved | Apr 13, 2022 1:10:23<br>PM<br>Payment<br>Failed |
| Track your application                  | Instructions for filling the CAF:                                                                                                                                                                                                                                                                                     |                                        | Pay now                                         |
| E Transaction                           | <ul> <li>The CAF requires details related to applicant, enterprise, promoter (s), investment and finance,<br/>employment, manufacturing/service proposed to be undertaken and energy and water use.<br/>Kindly ensure availability of all these information prior to filling the CAF details</li> </ul>               | VALLEY<br>CAF ID : 106903              | TREASURE<br>CAF ID : 106738                     |
| Digilocker                              | <ul> <li>The following documents have to uploaded after filing the CAF details. Kindly ensure the availability of the same:</li> <li>Self certifications  </li> </ul>                                                                                                                                                 | Mar 15, 2022 1:16:40<br>PM<br>Approved | Mar 8, 2022 11:52:11<br>AM<br>Approved          |
| ■ Virtual Meeting                       | · Workflow                                                                                                                                                                                                                                                                                                            | CAREWELL CAF ID : 106606               | DILIGENCE                                       |
| Appointments                            | Continue                                                                                                                                                                                                                                                                                                              | Mar 2, 2022 11:03:46<br>AM<br>Approved | Feb 24, 2022 11:30:08<br>AM<br>Approved         |
| Incentive Calculator                    |                                                                                                                                                                                                                                                                                                                       |                                        |                                                 |