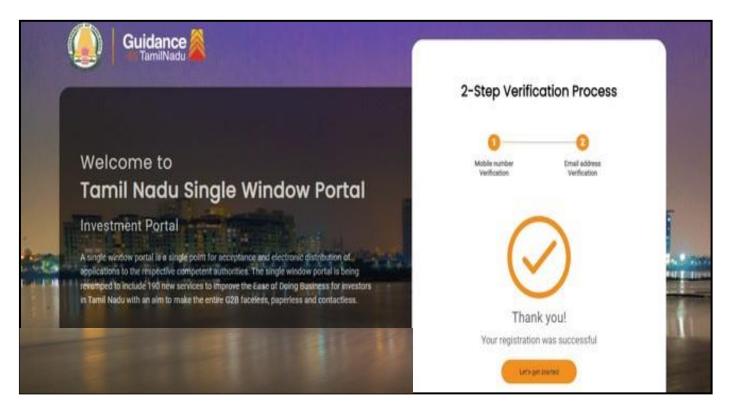

## Figure 6. Email ID Verification

- After completion of the 2-Step Verification process, registration confirmation message will pop-up stating as 'Your registration was successful' (Refer Figure 7).
- 4) Registration process is completed successfully.

## Figure 7. Registration Confirmation Pop-Up

**Guidance** TamilNadu