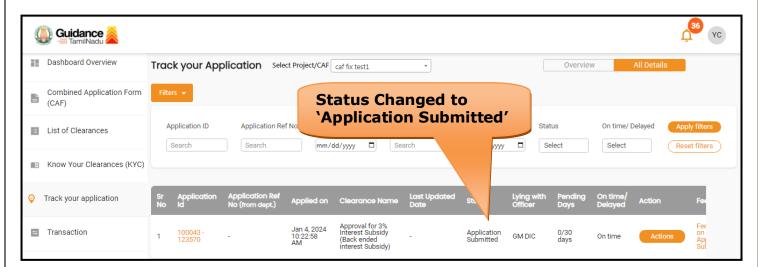

## **Application Submitted**

 After the applicant has completed the application form, the application is submitted successfully to the Department for further processing. The applicant can view the status of the application under Track your application → Select the CAF from the Dropdown → All details

Figure 19. Status of the Application

# 8. Track Your Application

- After submitting the application, a unique 'token ID' would be generated. Using the **'Token ID'** the Applicant can track the status of clearances by clicking on 'Track your application' option.'
- Applicant to choose the name of the project created during CAF from the dropdown 'Select Project / CAF' displayed at the top of the page.