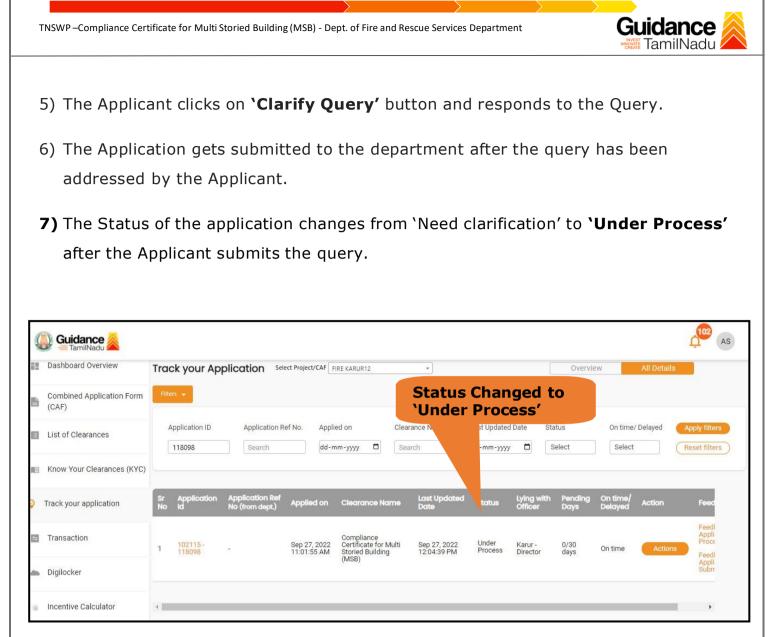

### 9. Need Clarification

- After submitting the application to the fire department, the concerned officer reviews the application and if there are any clarifications required, the concerned officer would raise a query to the applicant.
- 2) Applicant would receive an alert message on Registered SMS/Email
- 3) Applicant could go to 'Track your application' option and view the query under action items under the 'All Details' Tab
- 4) Applicant could view the status as 'Need Clarification' under the 'Status' column. Click on 'Action' button to respond the query as shown in the below figure

Figure 20. Need Clarification (Contd.)