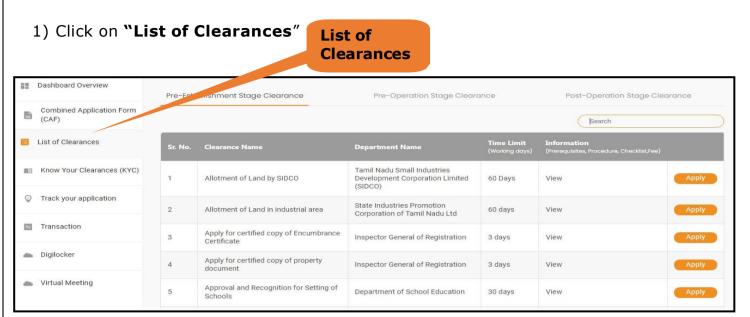

# 7. Apply for Compliance Certificate for Multi Storied Building (MSB)

#### Figure 13. List Of Clearances

- 2) The list of clearances is segregated into three stages.
  - Pre-Establishment Stage Clearance
  - Pre-Operation Stage Clearance
  - Post-Operation Stage Clearance
- 3) Select 'Pre-Operation Stage Clearance' and find the clearance

#### 'Compliance Certificate for Multi Storied Building (MSB)' by using Search option

as shown in the figure given below.

|           |                                                               |                                        | Pre-operati<br>Clearance            | on Stage                                                       |                    | Search for<br>Clearance  |
|-----------|---------------------------------------------------------------|----------------------------------------|-------------------------------------|----------------------------------------------------------------|--------------------|--------------------------|
| Pre-Estab | lishment Stage Clearance                                      | Pre-Operc                              | ation Stage Clearance               |                                                                | Post-Operation Sta | age Clearance            |
|           |                                                               |                                        |                                     |                                                                | Compliance Certi   | ificate for Multi Stori× |
| Sr. No.   | Clearance Name                                                | Department Name                        | <b>Time Limit</b><br>(Working days) | Information<br>(Prerequisites,<br>Procedure,<br>Checklist,Fee) | User Manua         | ıl                       |
| 7         | Compliance Certificate for<br>Multi Storied Building<br>(MSB) | Fire and Rescue Services<br>Department | 30 days                             | View                                                           | 151                | Apply                    |

#### Figure 14. Search for Clearance

Page **14** of **28** 

- Applicant can view information on workflow, checklist of supporting documents to be uploaded by the applicant and fee details. Click on 'view' to access the information (Refer Figure 15)
- 5) To apply for the clearance, click on 'Apply' to access the department application form (Refer Figure 15).
- 6) The applicant can apply to obtain license for more than 1 establishment using a single login, but the applicant must create multiple Combined Application Form (CAF) for each of the establishment

| Information<br>No. Clearance Name Department Name Time Limit (Prerequisites, User Manual<br>(Working days) Procedure,<br>Checklist,Fee) |       |
|-----------------------------------------------------------------------------------------------------------------------------------------|-------|
|                                                                                                                                         |       |
| Compliance Certificate for<br>Multi Storied Building<br>(MSB)     Fire and Rescue Services<br>Department     30 days     View     -     | Apply |