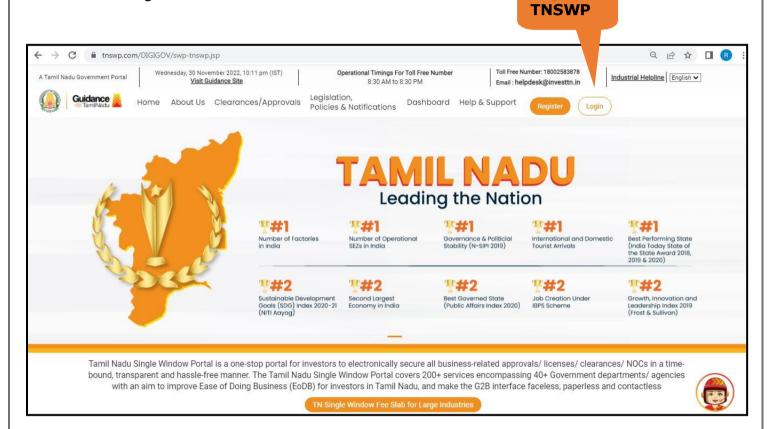

### 1. Home Page

- The journey of the new applicant starts with Tamil Nadu Single Window Portal (TNSWP) homepage that can be accessed through <u>https://tnswp.com</u> website wherein it gives various information's, useful links, and functionalities about TNSWP.
- Applicant can reach the helpdesk Toll free number 1800-258-3878 and Helpdesk email.

#### Figure 1. Single Window Portal Home Page

10

70 ....

#### Welcome to Tamil Nadu Single Window Portal

Investment Portal

Guidance TamilNadu

A single window portal is a single point for acceptance and electronic distribution of applications to the respective competent authorities. The single window portal is being revamped to include 190 new services to improve the Ease of Doing Business for investors in Tamil Nadu with an aim to make the entire G2B faceless, paperless and contactless.