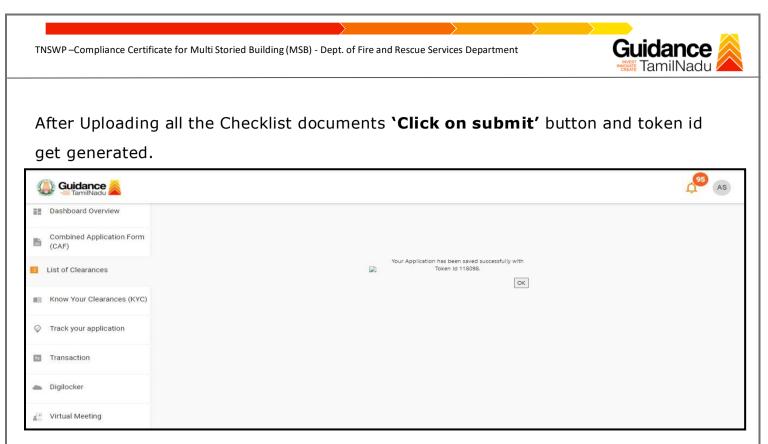

#### 2. Checklist Document

- 1) The following supporting documents need to be uploaded by the user as per the notes given
- 2) Maximum 10 MB Allowed (Only .DOC, .PDF, .XLS, .BMP, .GIF, .JPEG, .PNG, .PPTX, .DOCX, .XLSX, .ZIP, .KML are allowed)
- 3) In case of multiple documents, please upload in zip format
  - a) Copy of NOC received during Pre-Establishment, in case Compliance Certificate
  - b) Copy of Ownership proof or rental or lease agreement
  - c) Copy of Approved building plan submitted to Competent Authority (Local Body/ DTCP/ CMDA)
  - d) Copy of the fighting installation plan, in case of Compliance Certificate
  - e) Copy of Compliance certificate issued by DFRS, in case of fire license.
  - f) Copy of previous of Fire License, in case of renewal
  - 4. After Uploading all the supporting document click on "Submit"

#### Figure 18. Token Id generated