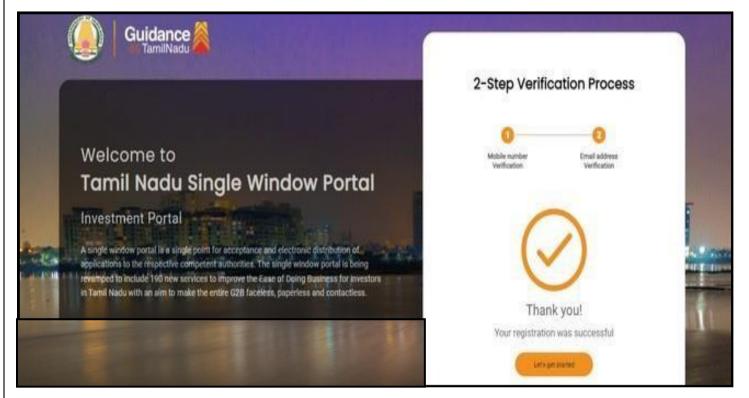

### 3. Mobile Number / Email ID – 2-Step Verification Process

- `2-Step Verification Process' screen will appear when the applicant clicks on 'Register' button.
- **o** Mobile Number Verification
  - 1. For verifying the mobile number, the verification code will be sent to the given mobile number.
  - 2. Enter the verification code and click on 'Verify' button.

#### Figure 5. Mobile Number Verification

Page 6 of 28

Figure 1. Email ID Verification

- After completion of 2-Step Verification process, registration confirmation message will pop-up stating as 'Your registration was successful' (Refer Figure 7).
- 4. Registration process is completed successfully.