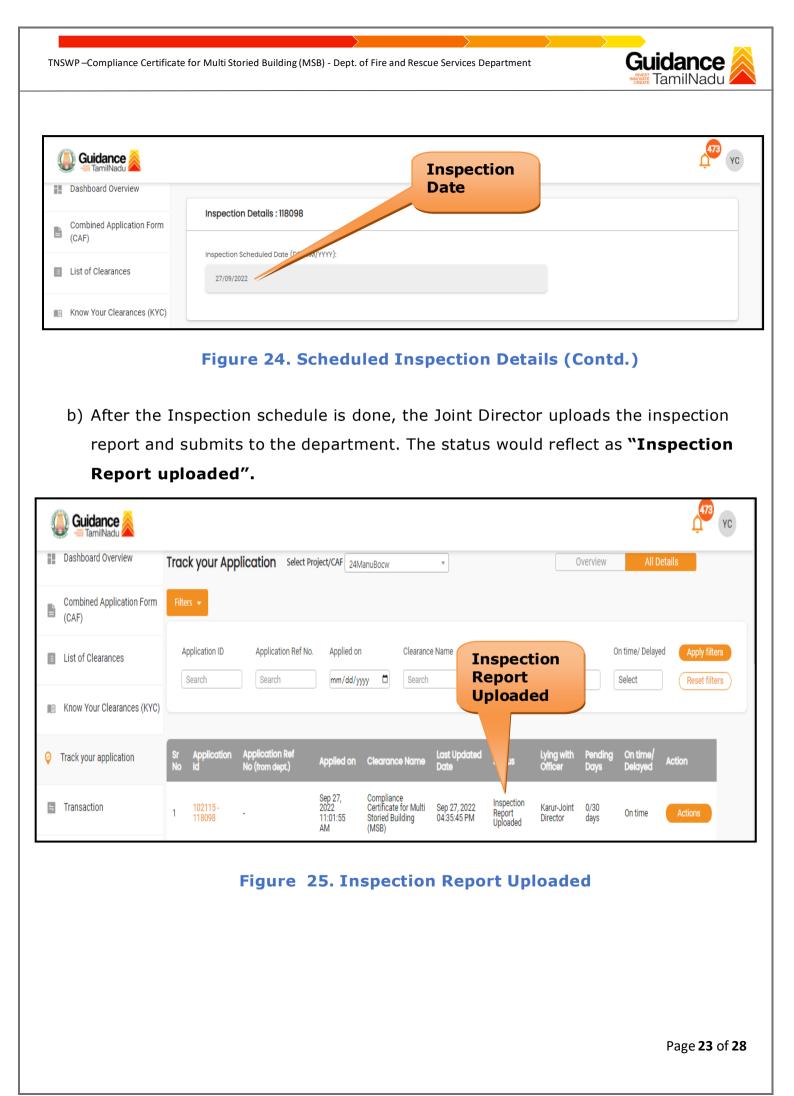

# **10. Inspection Schedule**

- a) The Joint Director schedules the date of appointment for inspection to be done for the specified institution.
- b) After the Inspection gets completed, the Joint Director submits the Inspection report to Deputy Director.
- c) The Applicant has the provision to view the Scheduled Inspection details.

**Figure 23. Scheduled Inspection Details** 