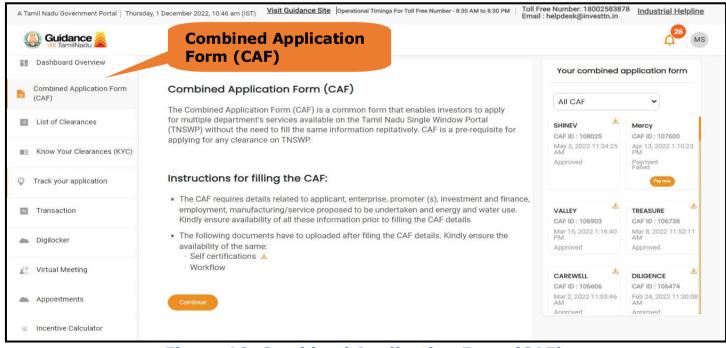

### 6. Combined Application Form (CAF)

- 1. Prior to applying for various clearances on TNSWP, the applicant must create a project by filling in the Combined application form (CAF).
- 2. Click on Combined Application Form (CAF) from the menu bar on the left.
- 3. The details which are commonly required for applying various clearances are stored in Central Repository through CAF. So, whenever the applicant applies for various clearances for a specific project, the details stored in CAF gets auto populated in the application form which minimizes the time spent on entering the same details while filling multiple applications.
- 4. The Overview of the Combined Application Form (CAF) and the instructions to fill in the Combined Application Form (CAF) is mentioned in the below Figure.
- 5. Click on 'Continue' button to fill in the Combined Application Form.

Figure 10. Combined Application Form (CAF)