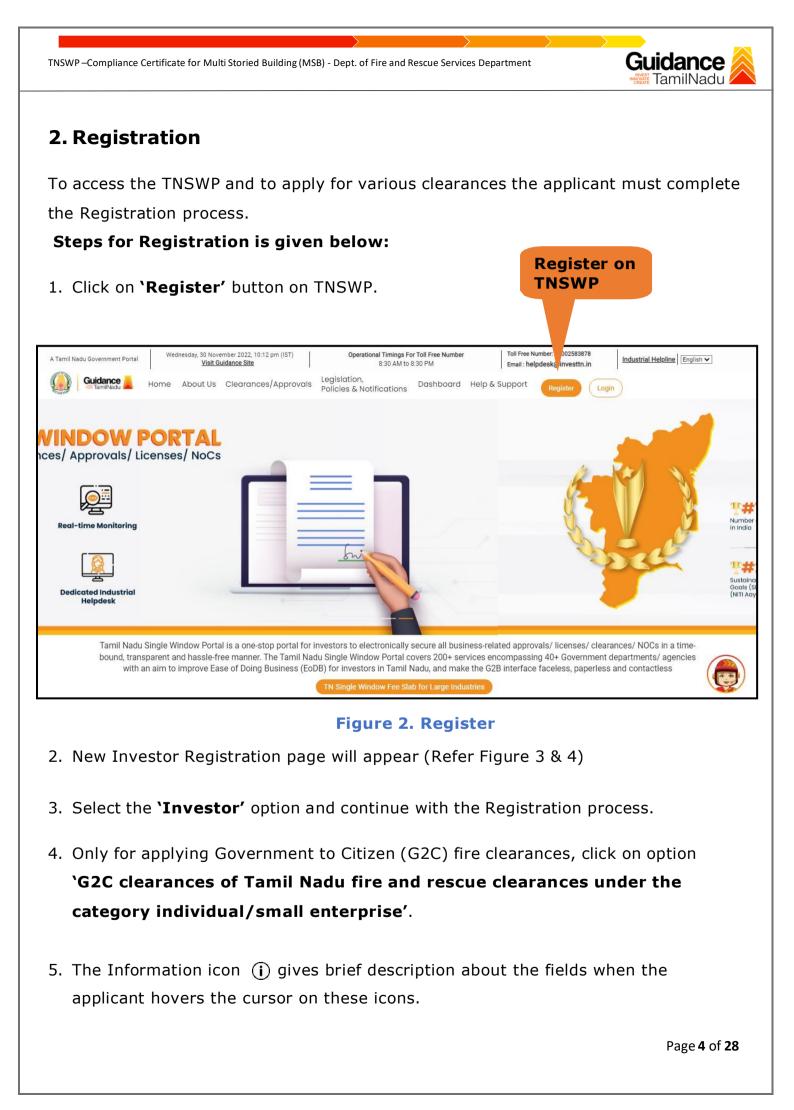

### 6. Combined Application Form (CAF)

- 1. Prior to applying for various clearances on TNSWP, the applicant must create a project by filling in the Combined application form (CAF).
- 2. Click on Combined Application Form (CAF) from the menu bar on the left.
- 3. The details which are commonly required for applying various clearances are stored in Central Repository through CAF. So, whenever the applicant applies for various clearances for a specific project, the details stored in CAF gets auto populated in the application form which minimizes the time spent on entering the same details while filling multiple applications.
- 4. The Overview of the Combined Application Form (CAF) and the instructions to fill in the Combined Application Form (CAF) is mentioned in the below Figure.
- 5. Click on 'Continue' button to fill in the Combined Application Form.

Figure 10. Combined Application Form (CAF)