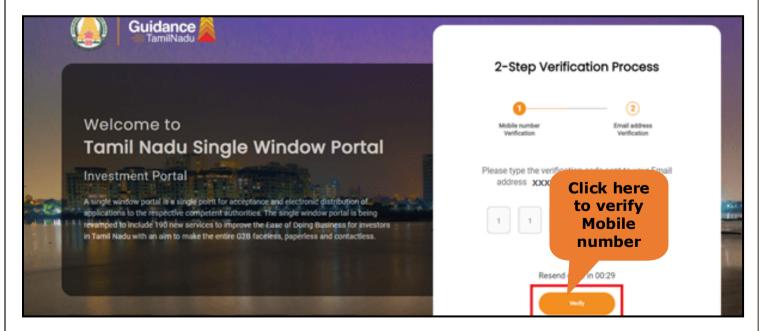

### 3. Mobile Number / Email ID – 2-Step Verification Process

- `2-Step Verification Process' screen will appear when the applicant clicks on 'Register' button.
- **o** Mobile Number Verification
  - 1. For verifying the mobile number, the verification code will be sent to the given mobile number.
  - 2. Enter the verification code and click on 'Verify' button.

#### Figure 5. Mobile Number Verification

Page 6 of 28

Figure 1. Email ID Verification

- After completion of 2-Step Verification process, registration confirmation message will pop-up stating as 'Your registration was successful' (Refer Figure 7).
- 4. Registration process is completed successfully.