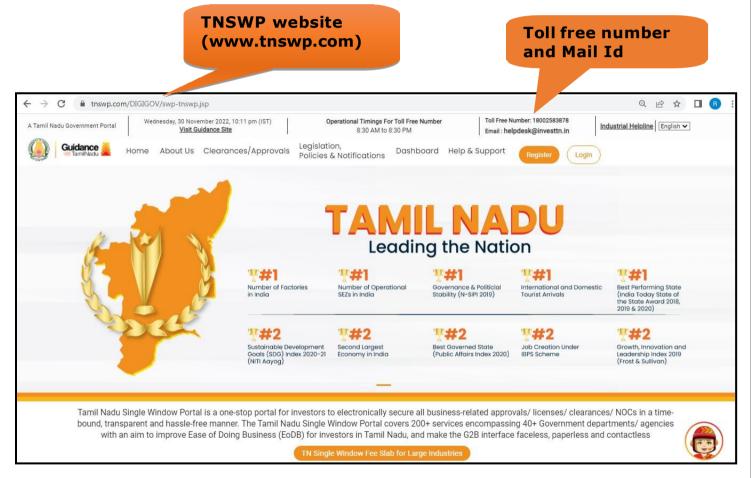

### 1. Home Page

- The journey of the new applicant starts with Tamil Nadu Single Window Portal (TNSWP) homepage that can be accessed through <u>https://tnswp.com</u> website wherein it gives various information's, useful links, and functionalities about TNSWP.
- Applicant can reach the helpdesk Toll free number 1800-258-3878 and Helpdesk email.

#### Figure 1. Single Window Portal Home Page

10

70 ....