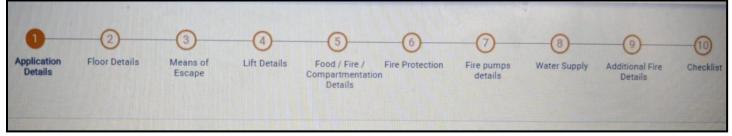

# 8. Filling the application form

- 1. Applicant to fill the details under the following 10 sections to complete the application
- 1. Application details
- 2. Floor Details
- 3. Means of Escape
- 4. Lift Details
- 5. Food/Fire/Compartmentation Details
- 6. Fire Protection
- 7. Fire pumps Details
- 8. Water Supply
- 9. Additional Fire Details
- **10.Checklist Document**

#### Figure 16. Ten Sections of the Application Form