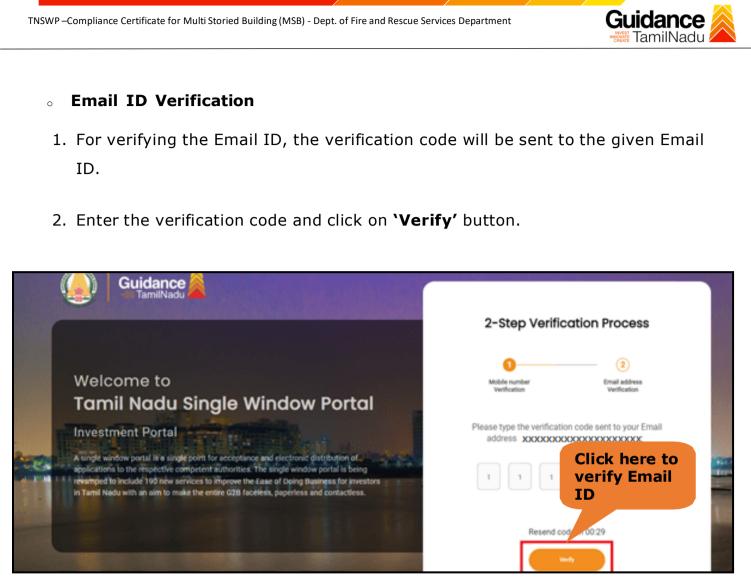

#### Figure 5. Mobile Number Verification

Page 6 of 28

Figure 1. Email ID Verification

- After completion of 2-Step Verification process, registration confirmation message will pop-up stating as 'Your registration was successful' (Refer Figure 7).
- 4. Registration process is completed successfully.