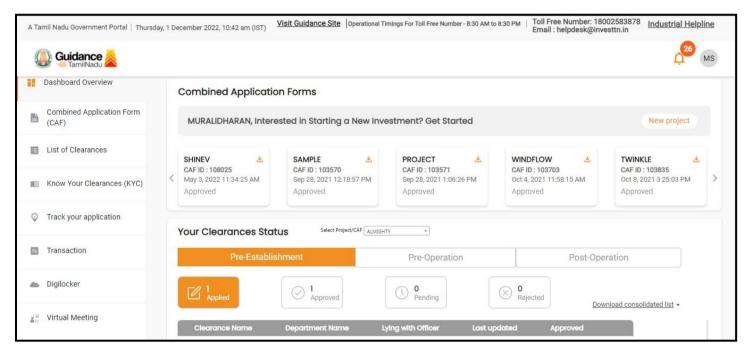

# 5. Dashboard Overview

- 1. When the applicant logs into TNSWP, the dashboard overview page will appear.
- Dashboard overview is applicant-friendly interface for the applicant's easy navigation and to access various functionalities such as Menu bar, Status whether the application is Approved, Pending, Rejected and Data at-a glance on a unified point.

Figure 9. Dashboard Overview