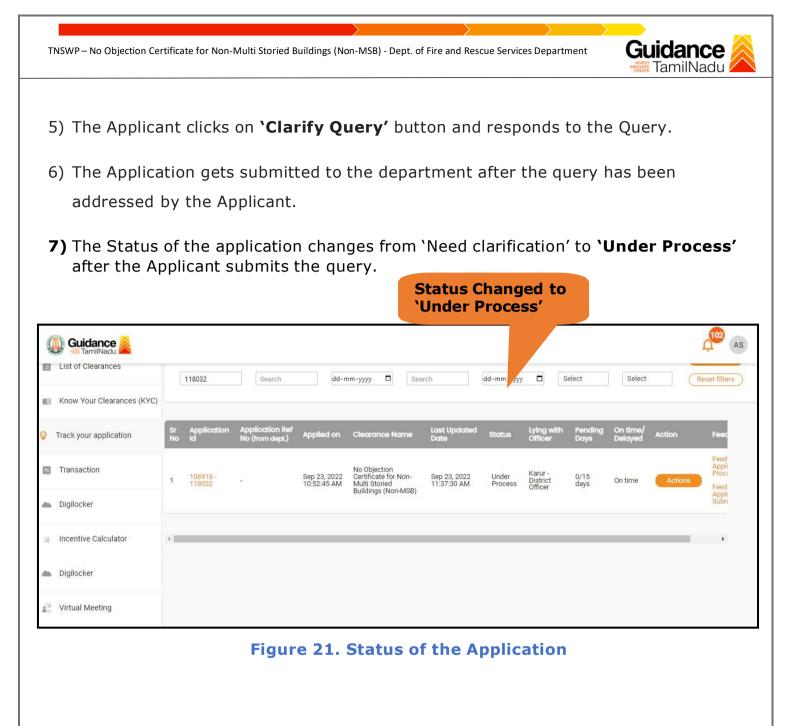

### 9. Need Clarification

- 1) After submitting the application to the fire department, the concerned District officer reviews the application and if there are any clarifications required, the concerned officer would raise a query to the applicant.
- 2) Applicant would receive an alert message on Registered SMS/Email
- 3) Applicant could go to 'Track your application' option and view the query under action items under the 'All Details' Tab
- 4) Applicant could view the status as 'Need Clarification' under the 'Status' column. Click on 'Action' button to respond the query as shown in the below figure

Guidance TNSWP - No Objection Certificate for Non-Multi Storied Buildings (Non-MSB) - Dept. of Fire and Rescue Services Department TamilNadu 091 (💭 Guidance 🌽 AS Dashboard Overview Track your Application Select Project/CAF FIRE123 v **Combined Application Form** (CAF) List of Clearances Application ID Application Ref No. Applied on On time/ Delayed **Need Clarification** 118032 Search dd - mm - yyyy Select Reset filters Ċ Know Your Clearances (KYC) Track your application Last Up Lying w On ti App Applied on EP. Transaction Sep 23, 2022 10:52:45 AM No Objection Certificate for Non-Multi Storied Buildings (Non-MSB) Centra 0/15 days Sep 23, 2022 11:16:20 AM Need Clarification Region District On time 1 Digilocker 1 🖉 Virtual Meeting Figure 19. Need Clarification (Contd.) A Tamil Nadu Government Portal | Friday, 23 September 2022, 11:26 am (IST) Visit Guidance Site | Operational Timings For Toll Free Number - 8:30 AM to 8:30 PM | Email : helpdesk@investtn.in **1** Application Action - 118032 AS ( Guidance 👗 Dashboard Overview Track your Application ID Application Name No Objection Certificate for Non-Multi Storied Buildings (Non-MSB) 108918-118032 Combined Application Form (CAF) Application Ref No. Project Name

Figure 20. Need Clarification (Contd.)

FIRE123

Status Need Clarification

Actions to

Application Submission Date

Sep 23, 2022 10:52:45 AM

Clarify

Query