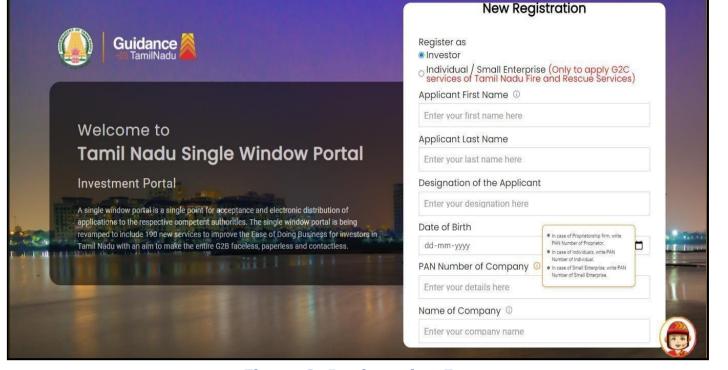

#### Figure 3. Registration Form

Figure 4. Registration Form Submission (Contd.)

- 6. The Email ID would be the Username to login the TNSWP.
- Future communications would be sent to the registered mobile number and Email ID of the applicant.
- 8. Create a strong password and enter the Captcha code as shown.
- The applicant must read and accept the terms and conditions and click on 'Register' button.