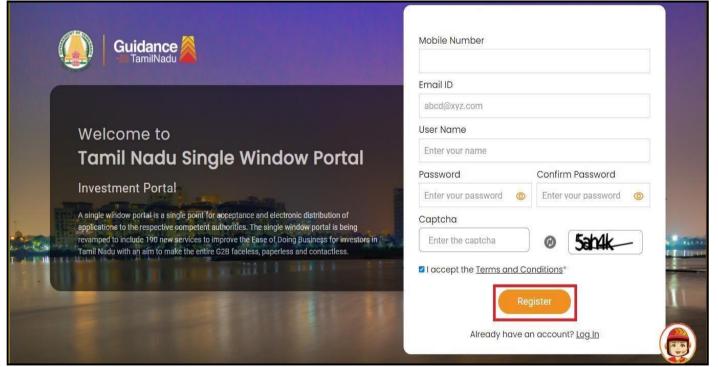

#### Figure 3. Registration Form

Figure 4. Registration Form Submission (Contd.)

- 6. The Email ID would be the Username to login the TNSWP.
- Future communications would be sent to the registered mobile number and Email ID of the applicant.
- 8. Create a strong password and enter the Captcha code as shown.
- The applicant must read and accept the terms and conditions and click on 'Register' button.