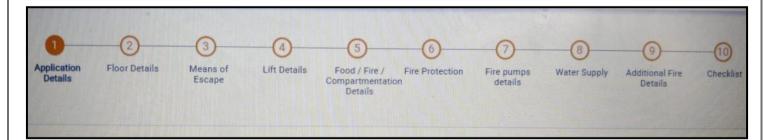

# 8. Filling the Application form

- 1. Applicant to fill the details under the following 10 sections to complete the application.
- 1. Application details
- 2. Floor Details
- 3. Means of Escape
- 4. Lift Details
- 5. Food/Fire/Compartmentation Details
- 6. Fire Protection
- 7. Fire pumps Details
- 8. Water Supply
- 9. Additional Fire Details
- **10. Checklist Document**

#### Figure 16. Ten Sections of the Application form

Page 16 of 28