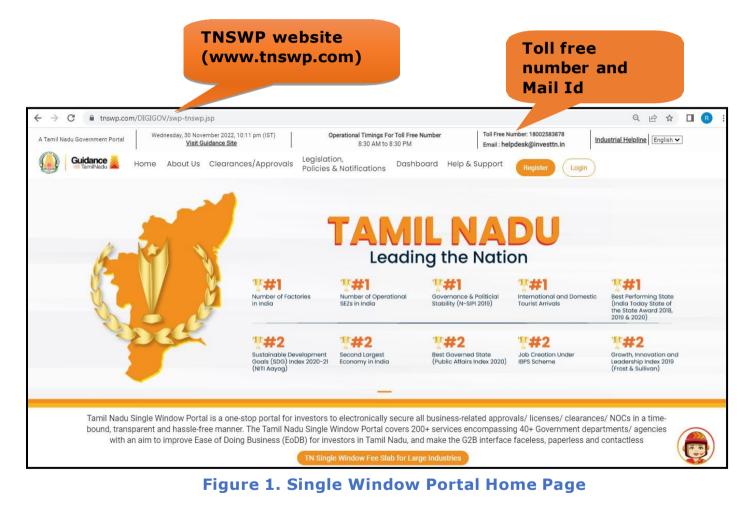

### 1. Home Page

- The journey of the new applicant starts with Tamil Nadu Single Window Portal (TNSWP) homepage that can be accessed through <u>https://tnswp.com</u> website wherein it gives various information's, useful links, and functionalities about TNSWP.
- Applicant can reach the helpdesk Toll free number 1800-258-3878 and Helpdesk email.