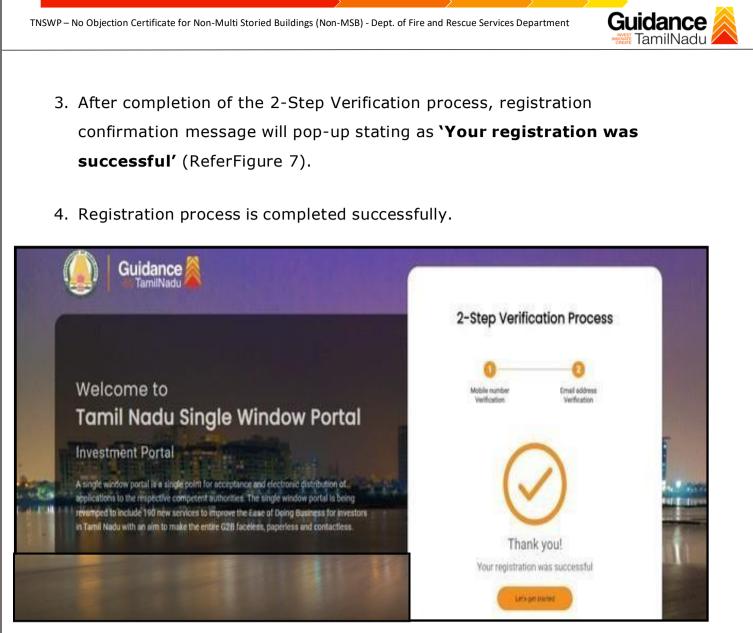

Figure 1. Email ID Verification

Figure 7. Registration Confirmation Pop-Up

Login to