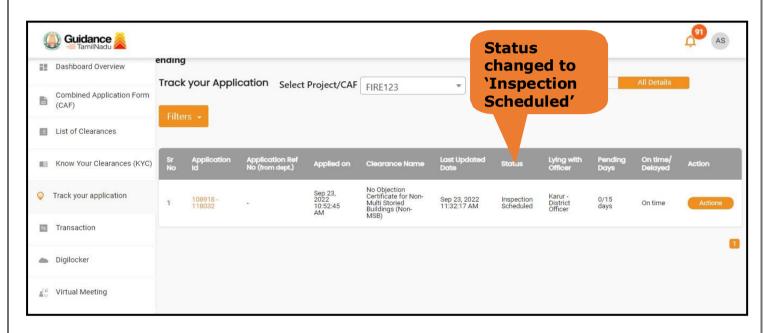

# **10. Inspection Schedule**

- 1) The District Officer or Assistant District Officer schedules the date of appointment for inspection to be done for the specified institution.
- 2) After the Inspection gets completed, the district officer or Assistant District officer submits the Inspection report.
- 3) The Applicant has the provision to view the Scheduled Inspection details.

## Figure 22. Inspection Scheduled

| Guidance                           |                                                                                                                                                         |                                                         |                                                                                                                                                |                                                                                                                                              |            | <b>4</b> 89 AS                               |
|------------------------------------|---------------------------------------------------------------------------------------------------------------------------------------------------------|---------------------------------------------------------|------------------------------------------------------------------------------------------------------------------------------------------------|----------------------------------------------------------------------------------------------------------------------------------------------|------------|----------------------------------------------|
| Combined Application Form<br>(CAF) | Inspection Details :                                                                                                                                    |                                                         |                                                                                                                                                | inspection<br>late schedul                                                                                                                   |            |                                              |
| List of Clearances                 | Inspection Scheduled Date (DD/                                                                                                                          | мм/үүүү):                                               |                                                                                                                                                | by departme                                                                                                                                  |            |                                              |
| Know Your Clearances (KYC)         |                                                                                                                                                         |                                                         |                                                                                                                                                |                                                                                                                                              |            |                                              |
| Track your application             |                                                                                                                                                         |                                                         |                                                                                                                                                |                                                                                                                                              |            |                                              |
| Transaction                        |                                                                                                                                                         |                                                         |                                                                                                                                                |                                                                                                                                              |            |                                              |
| Digilocker                         |                                                                                                                                                         |                                                         |                                                                                                                                                |                                                                                                                                              |            |                                              |
| Virtual Meeting                    |                                                                                                                                                         |                                                         |                                                                                                                                                |                                                                                                                                              |            |                                              |
|                                    | nspection schedu<br>submit to the de                                                                                                                    | Scheduled Insp<br>ule is done, The<br>epartment. The s  | Joint Directo<br>status would                                                                                                                  | or uploads th<br>reflect as "I                                                                                                               | ne inspe   |                                              |
| report and                         | nspection schedu<br>submit to the de                                                                                                                    | ule is done, The                                        | Joint Directo<br>status would                                                                                                                  | or uploads th<br>reflect as "I<br>on Report                                                                                                  | ne inspe   |                                              |
| report and<br>Report up            | nspection schedu<br>submit to the de                                                                                                                    | ule is done, The                                        | Joint Directo<br>status would<br>Inspectio<br>Uploadeo                                                                                         | or uploads th<br>reflect as "I<br>on Report                                                                                                  | ne inspe   | ion                                          |
| report and<br>Report up            | submit to the de<br>loaded".                                                                                                                            | ule is done, The epartment. The s                       | Joint Director<br>status would<br>Inspectio<br>Uploaded                                                                                        | or uploads the reflect as "I<br>on Report                                                                                                    | ne inspect | ion<br>(Reset filte                          |
| report and<br>Report up            | nspection schedu<br>submit to the de<br>loaded".                                                                                                        | ule is done, The<br>epartment. The s<br>dd-mm-yyyy<br>s | Joint Directo<br>status would<br>Inspectio<br>Uploadeo                                                                                         | or uploads the reflect as "I<br>on Report                                                                                                    | ne inspect | ion<br>(Reset filte<br>Feed<br>Feed          |
| report and<br>Report up            | submit to the de<br>loaded".                                                                                                                            | ule is done, The epartment. The s                       | Joint Directo<br>status would<br>Inspectio<br>Uploaded                                                                                         | or uploads the<br>reflect as "I<br>on Report<br>1<br>w Select<br>Lying with Pending<br>Officer Days                                          | ne inspect | Reset filte                                  |
| report and<br>Report up            | submit to the de<br>loaded".                                                                                                                            | ule is done, The<br>epartment. The s<br>dd-mm-yyy       | Joint Directo<br>status would<br>Inspectic<br>Uploaded<br>arch 42<br>Last Updated Status<br>Sep 23, 2022 Inspection                            | or uploads the<br>reflect as "1<br>on Report<br>3<br>20 Select<br>20 Select<br>20 Select<br>20 Select<br>20 Select<br>20 Select<br>20 Select | Inspect    | ion<br>(Reset filte<br>Feed<br>Appli<br>Proo |
| report and<br>Report up            | submit to the de<br>loaded".                                                                                                                            | ule is done, The<br>epartment. The s<br>dd-mm-yyy       | Joint Directo<br>status would<br>Inspectic<br>Uploaded<br>arch 42<br>Last Updated Status<br>Sep 23, 2022 Inspection                            | or uploads the<br>reflect as "1<br>on Report<br>3<br>20 Select<br>20 Select<br>20 Select<br>20 Select<br>20 Select<br>20 Select<br>20 Select | Inspect    | Reset filte                                  |
| report and<br>Report up            | submit to the de<br>loaded".                                                                                                                            | ule is done, The<br>epartment. The s<br>dd-mm-yyy       | Joint Directo<br>status would<br>Inspectic<br>Uploaded<br>arch 42<br>Last Updated Status<br>Sep 23, 2022 Inspection                            | or uploads the<br>reflect as "1<br>on Report<br>3<br>20 Select<br>20 Select<br>20 Select<br>20 Select<br>20 Select<br>20 Select<br>20 Select | Inspect    | Reset filte                                  |
| report and<br>Report up            | Inspection schedu<br>submit to the de<br>loaded".<br>I 18032 Search<br>Sr Application Application Re<br>No Id No (from dep.)<br>1 108918-<br>1 118032 - | ule is done, The<br>epartment. The s<br>dd-mm-yyy       | Joint Directo<br>status would<br>Inspectic<br>Uploaded<br>arch 22<br>Last Updated Status<br>Sep 23, 2022<br>11:37:30 AM Inspection<br>Uploaded | or uploads the reflect as ""<br>on Report<br>on Report<br>officer Pending<br>officer 0/15<br>officer 0/15                                    | Inspect    | Reset filter                                 |