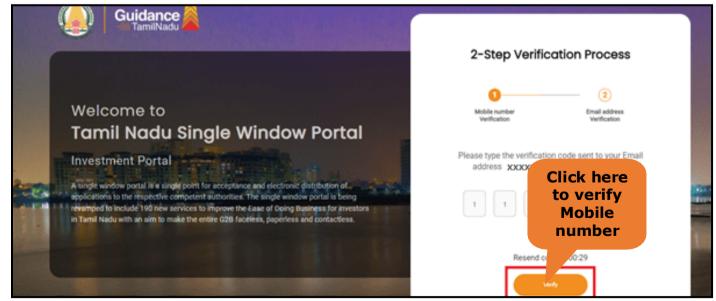

## 3. Mobile Number / Email ID – 2-Step Verification Process

- `2-Step Verification Process' screen will appear when the applicant clicks on 'Register' button.
- **o** Mobile Number Verification
  - 1. For verifying the mobile number, the verification code will be sent to the given mobile number.
  - 2. Enter the verification code and click on the 'Verify' button.

Figure 5. Mobile Number Verification

#### • Email ID Verification

- For verifying the Email ID, the verification code will be sent to the given Email ID.
- 2. Enter the verification code and click on the **'Verify'** button.

| ( | Guidance TamilNadu                                                                                                                                                                                                                                                                                                                                            | 2-Step Verificat                                                               | tion Process                        |
|---|---------------------------------------------------------------------------------------------------------------------------------------------------------------------------------------------------------------------------------------------------------------------------------------------------------------------------------------------------------------|--------------------------------------------------------------------------------|-------------------------------------|
|   | Welcome to<br>Tamil Nadu Single Window Portal                                                                                                                                                                                                                                                                                                                 | 1<br>Mobile number<br>Verification                                             | Email address<br>Verification       |
|   | Investment Portal                                                                                                                                                                                                                                                                                                                                             | Please type the verification of<br>address XXXXXXXXXXXXXXXXXXXXXXXXXXXXXXXXXXX |                                     |
|   | A single window portal is a single point for acceptance and electronic distribution of applications to the respective competent authorities. The single window portal is being newamped to include 190 new services to improve the Ease of Doing Business for investors in Tamil Nadu with an aim to make the entire G28 faceless, paperless and contactless. | 1 1 1                                                                          | Click here to<br>verify Email<br>ID |
| t |                                                                                                                                                                                                                                                                                                                                                               | Resend code                                                                    | in D/                               |