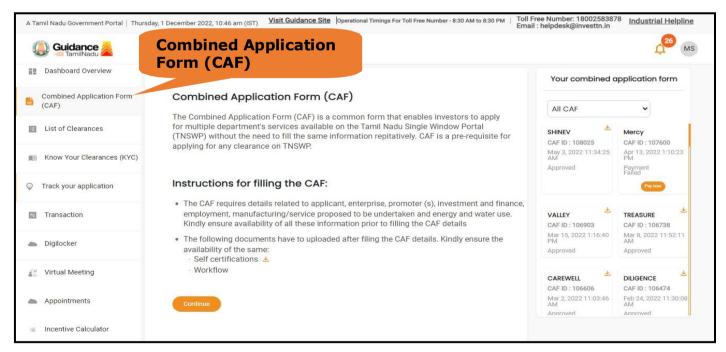

## 6. Combined Application Form (CAF)

- 1. Prior to applying for various clearances on TNSWP, the applicant must create a project by filling in the combined application form (CAF).
- 2. Click on Combined Application Form (CAF) from the menu bar on the left.
- 3. The details which are commonly required for applying various clearances are stored in Central Repository through CAF. So, whenever the applicant applies for various clearances for a specific project, the details stored in CAF gets auto populated in the application form which minimizes the time spent on entering the same details while filling multiple applications.
- 4. The Overview of the Combined Application Form (CAF) and the instructions to fill in the Combined Application Form (CAF) is mentioned in the below Figure.
- 5. Click on 'Continue' button to fill in the Combined Application Form.