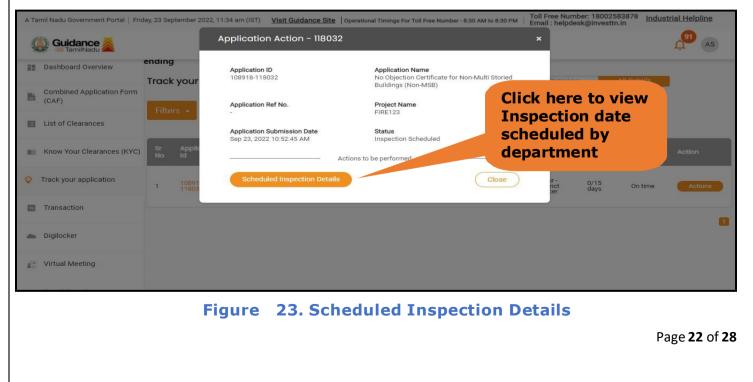

# **10. Inspection Schedule**

- 1) The District Officer or Assistant District Officer schedules the date of appointment for inspection to be done for the specified institution.
- 2) After the Inspection gets completed, the district officer or Assistant District officer submits the Inspection report.
- 3) The Applicant has the provision to view the Scheduled Inspection details.

## Figure 22. Inspection Scheduled

| Guidance                           |                                                                                                                                                         |                                                         |                                                                                                                                                |                                                                                                                                              |            | <b>4</b> 89 AS                               |
|------------------------------------|---------------------------------------------------------------------------------------------------------------------------------------------------------|---------------------------------------------------------|------------------------------------------------------------------------------------------------------------------------------------------------|----------------------------------------------------------------------------------------------------------------------------------------------|------------|----------------------------------------------|
| Combined Application Form<br>(CAF) | Inspection Details :                                                                                                                                    |                                                         |                                                                                                                                                | inspection<br>late schedul                                                                                                                   |            |                                              |
| List of Clearances                 | Inspection Scheduled Date (DD/                                                                                                                          | мм/үүүү):                                               |                                                                                                                                                | by departme                                                                                                                                  |            |                                              |
| Know Your Clearances (KYC)         |                                                                                                                                                         |                                                         |                                                                                                                                                |                                                                                                                                              |            |                                              |
| Track your application             |                                                                                                                                                         |                                                         |                                                                                                                                                |                                                                                                                                              |            |                                              |
| Transaction                        |                                                                                                                                                         |                                                         |                                                                                                                                                |                                                                                                                                              |            |                                              |
| Digilocker                         |                                                                                                                                                         |                                                         |                                                                                                                                                |                                                                                                                                              |            |                                              |
| Virtual Meeting                    |                                                                                                                                                         |                                                         |                                                                                                                                                |                                                                                                                                              |            |                                              |
|                                    | nspection schedu<br>submit to the de                                                                                                                    | Scheduled Insp<br>ule is done, The<br>epartment. The s  | Joint Directo<br>status would                                                                                                                  | or uploads th<br>reflect as "I                                                                                                               | ne inspe   |                                              |
| report and                         | nspection schedu<br>submit to the de                                                                                                                    | ule is done, The                                        | Joint Directo<br>status would                                                                                                                  | or uploads th<br>reflect as "I<br>on Report                                                                                                  | ne inspe   |                                              |
| report and<br>Report up            | nspection schedu<br>submit to the de                                                                                                                    | ule is done, The                                        | Joint Directo<br>status would<br>Inspectio<br>Uploadeo                                                                                         | or uploads th<br>reflect as "I<br>on Report                                                                                                  | ne inspe   | ion                                          |
| report and<br>Report up            | submit to the de<br>loaded".                                                                                                                            | ule is done, The epartment. The s                       | Joint Director<br>status would<br>Inspectio<br>Uploaded                                                                                        | or uploads the reflect as "I<br>on Report                                                                                                    | ne inspect | ion<br>(Reset filte                          |
| report and<br>Report up            | nspection schedu<br>submit to the de<br>loaded".                                                                                                        | ule is done, The<br>epartment. The s<br>dd-mm-yyyy<br>s | Joint Directo<br>status would<br>Inspectio<br>Uploadeo                                                                                         | or uploads the reflect as "I<br>on Report                                                                                                    | ne inspect | ion<br>(Reset filte<br>Feed<br>Feed          |
| report and<br>Report up            | submit to the de<br>loaded".                                                                                                                            | ule is done, The epartment. The s                       | Joint Directo<br>status would<br>Inspectio<br>Uploaded                                                                                         | or uploads the<br>reflect as "I<br>on Report<br>1<br>w Select<br>Lying with Pending<br>Officer Days                                          | ne inspect | Reset filte                                  |
| report and<br>Report up            | submit to the de<br>loaded".                                                                                                                            | ule is done, The<br>epartment. The s<br>dd-mm-yyy       | Joint Directo<br>status would<br>Inspectic<br>Uploaded<br>arch 42<br>Last Updated Status<br>Sep 23, 2022 Inspection                            | or uploads the<br>reflect as "1<br>on Report<br>3<br>20 Select<br>20 Select<br>20 Select<br>20 Select<br>20 Select<br>20 Select<br>20 Select | Inspect    | ion<br>(Reset filte<br>Feed<br>Appli<br>Proo |
| report and<br>Report up            | submit to the de<br>loaded".                                                                                                                            | ule is done, The<br>epartment. The s<br>dd-mm-yyy       | Joint Directo<br>status would<br>Inspectic<br>Uploaded<br>arch 42<br>Last Updated Status<br>Sep 23, 2022 Inspection                            | or uploads the<br>reflect as "1<br>on Report<br>3<br>20 Select<br>20 Select<br>20 Select<br>20 Select<br>20 Select<br>20 Select<br>20 Select | Inspect    | Reset filte                                  |
| report and<br>Report up            | submit to the de<br>loaded".                                                                                                                            | ule is done, The<br>epartment. The s<br>dd-mm-yyy       | Joint Directo<br>status would<br>Inspectic<br>Uploaded<br>arch 42<br>Last Updated Status<br>Sep 23, 2022 Inspection                            | or uploads the<br>reflect as "1<br>on Report<br>3<br>20 Select<br>20 Select<br>20 Select<br>20 Select<br>20 Select<br>20 Select<br>20 Select | Inspect    | Reset filte                                  |
| report and<br>Report up            | Inspection schedu<br>submit to the de<br>loaded".<br>I 18032 Search<br>Sr Application Application Re<br>No Id No (from dep.)<br>1 108918-<br>1 118032 - | ule is done, The<br>epartment. The s<br>dd-mm-yyy       | Joint Directo<br>status would<br>Inspectic<br>Uploaded<br>arch 22<br>Last Updated Status<br>Sep 23, 2022<br>11:37:30 AM Inspection<br>Uploaded | or uploads the reflect as ""<br>on Report<br>on Report<br>officer Pending<br>officer 0/15<br>officer 0/15                                    | Inspect    | Reset filter                                 |