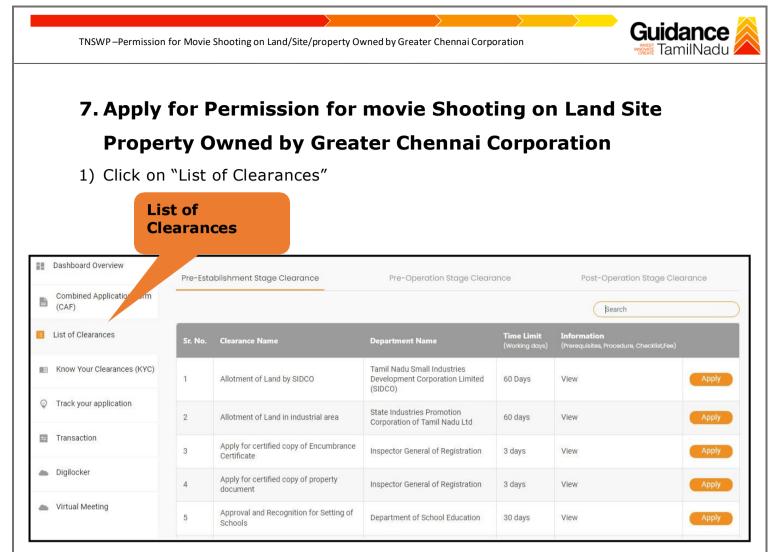

#### Figure 12. List Of Clearances

- 2) The list of clearances is segregated into three stages.
  - Pre-Establishment Stage Clearance
  - Pre-Operation Stage Clearance
  - Post-Operation Stage Clearance
- 3) Select 'Pre-Operation Stage Clearance' and find the clearance 'Permission for Movie Shooting on Land/Site/Property Owned by Greater Chennai Corporation' by using Search option as shown in the figure given below.

|         |                                                   | Pre-On                      | eration Stage                |                                                                | Sea                   | rch for                         |
|---------|---------------------------------------------------|-----------------------------|------------------------------|----------------------------------------------------------------|-----------------------|---------------------------------|
|         |                                                   | Clearai                     |                              |                                                                | clea                  | arance                          |
| Pre-Es  | tablishment Stage Clearand                        | Pre-Oper                    | ration Stage Clearance       | Ρ                                                              | Ost-Operation Stage ( | Clearance<br>vie Shooting on La |
| Sr. No. | Clearance Name                                    | Department Name             | Time Limit<br>(Working days) | Information<br>(Prerequisites,<br>Procedure,<br>Checklist,Fee) | User Manual           |                                 |
|         | Permission for Movie<br>Shooting on Land / Site / | Greater Chennai Corporation | 10 days                      | Checklist,Fee)                                                 |                       |                                 |

Figure 13. Search for Clearance

- Applicant can view information on workflow, checklist of supporting documents to be uploaded by the applicant and fee details. Click on 'view' to access the information (Refer Figure 15)
- 5) To apply for the clearance, click on 'Apply' to access the department application form (Refer Figure 15).
- 6) The applicant can apply to obtain license for more than 1 establishment using a single login, but the applicant must create multiple Combined Application Form (CAF) for each of the establishments.