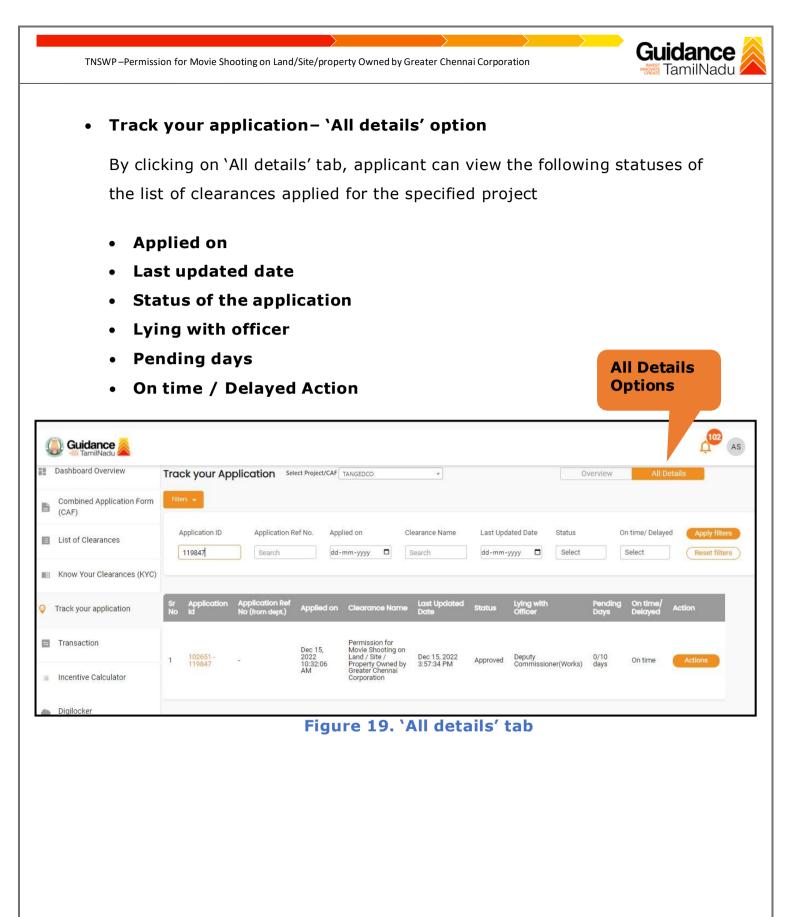

#### 6.1 Sections of Combined Application Form

 To complete the combined application form (CAF) the applicant has to fill 7Sections of CAF as displayed in Figure 11. (CAF payment tab will be displayed only for large enterprises).

| 1               |                          |                                                     | 4                                           |                                   | 6                       |             |
|-----------------|--------------------------|-----------------------------------------------------|---------------------------------------------|-----------------------------------|-------------------------|-------------|
| Project Details | Details of<br>Enterprise | Details of<br>Estimated<br>Project Cost (ir<br>INR) | Details of<br>Employment and<br>n Utilities | Manufacturing/<br>Service Details | Supporting<br>Documents | CAF Payment |

#### Figure 11. Section of Combined Application Form (CAF)

2) After filling the CAF details, the applicant has to upload the requisite supporting documents under 'Section 6: Supporting Documents'.