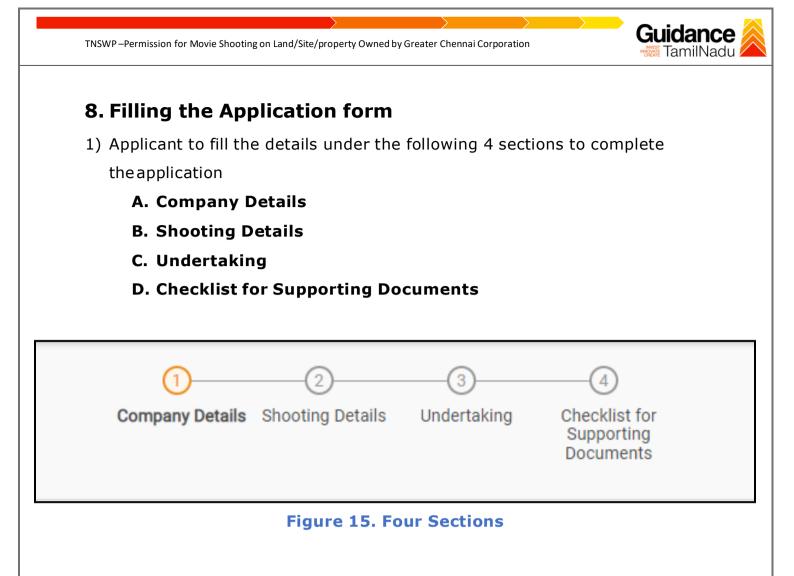

## 6. Combined Application Form (CAF)

- 1. Prior to applying for various clearances on TNSWP, the applicant must create a project by filling in the combined application form (CAF).
- 2. Click on Combined Application Form (CAF) from the menu bar on the left.
- 3. The details which are commonly required for applying various clearances are stored in Central Repository through CAF. So, whenever the applicant applies for various clearances for a specific project, the details stored in CAF gets auto populated in the application form which minimizes the time spent on entering the same details while filling multiple applications.
- 4. The Overview of the Combined Application Form (CAF) and the instructions to fill in the Combined Application Form (CAF) is mentioned in the below Figure.
- 5. Click on 'Continue' button to fill in the Combined Application Form.

#### 6.1 Sections of Combined Application Form

 To complete the combined application form (CAF) the applicant has to fill 7Sections of CAF as displayed in Figure 11. (CAF payment tab will be displayed only for large enterprises).

| 1               |                          |                                                     | 4                                           |                                   | 6                       |             |
|-----------------|--------------------------|-----------------------------------------------------|---------------------------------------------|-----------------------------------|-------------------------|-------------|
| Project Details | Details of<br>Enterprise | Details of<br>Estimated<br>Project Cost (ir<br>INR) | Details of<br>Employment and<br>n Utilities | Manufacturing/<br>Service Details | Supporting<br>Documents | CAF Payment |