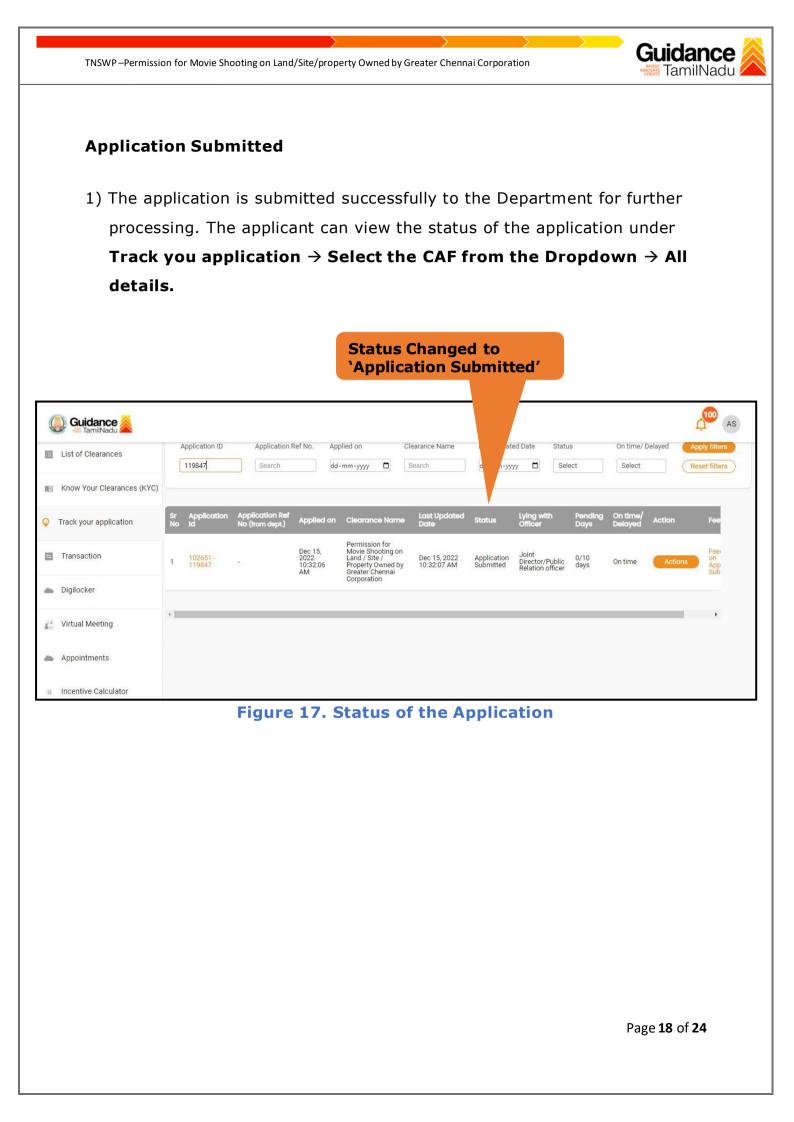

## 9. Track Your Application

- After submitting the application, unique 'token ID' is be generated. Using the 'Token ID' the applicant can track the status of clearances by clicking on 'Track your application' option.'
- 2) Applicant to choose the name of the project created during CAF from the dropdown 'Select project / CAF' displayed at the top of the page.

#### Track your application – Overview option.

By clicking on 'Overview' tab, applicant can view the count of various clearance statuses as follows.

- Total Pending Clearances
- Total Approved Clearances
- Total Rejected Clearances

|                                    |                                                      |                                                                                                                           | applications            |
|------------------------------------|------------------------------------------------------|---------------------------------------------------------------------------------------------------------------------------|-------------------------|
| Cuidance                           | Trackies And                                         | Cation Select Project/CAF TANGEDCO *                                                                                      | AS Overview All Details |
|                                    | Track your Appl                                      | Cation Select Project/CAF TANGEDCO *                                                                                      | Overview All Details    |
| Combined Application Form<br>(CAF) | Total Pending<br>Clearances                          | Track Your<br>Application                                                                                                 |                         |
| List of Clearances                 |                                                      | Clearances status                                                                                                         | Delayed Clearances      |
| Know Your Clearances (KYC)         | Total Approved<br>Clear inces                        | 102651 - 119847 Permission for Movie Shooting on Land / Site /<br>Property Owned by Greater Chennai Corporation           |                         |
| Track your application             | Total Rejected<br>Clearances                         | Department name: Greater Chennai Corporation         Timeline: 10 day/s           Latest Update: Approved         Actions |                         |
| Transaction                        | 0                                                    |                                                                                                                           |                         |
| Incentive Calculator               | You have complete<br>your Common<br>Application Form | d                                                                                                                         |                         |
| a Digilocker                       | 100 % 1 day                                          | ago                                                                                                                       |                         |

#### Figure 18. Track your application

Page 19 of 24

Overview of

Page 20 of 24