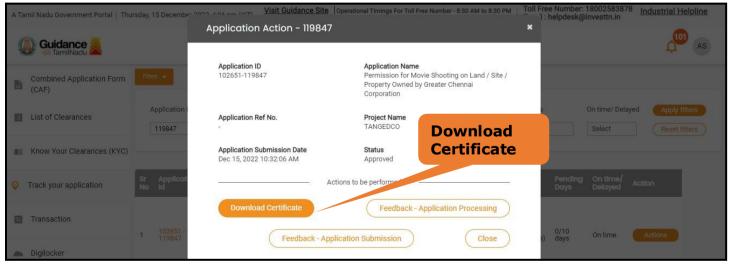

#### Figure 23. Approved Status

 If the application is 'Approved' by the Department, the applicant can download the Approval Certificate under 'Track your application - > 'Action' button -> Download certificate (Refer Figure 24).

Figure 24. Download Approved Certificate

Page 23 of 24

TNSWP-Permission for Movie Shooting on Land/Site/property Owned by Greater Chennai Corporation

 If the application is 'Rejected' by the Department, the applicant can view the rejection remarks under the Actions Tab by the department. Applicant has to create a fresh application if the application has been rejected. (Refer Figure 25)