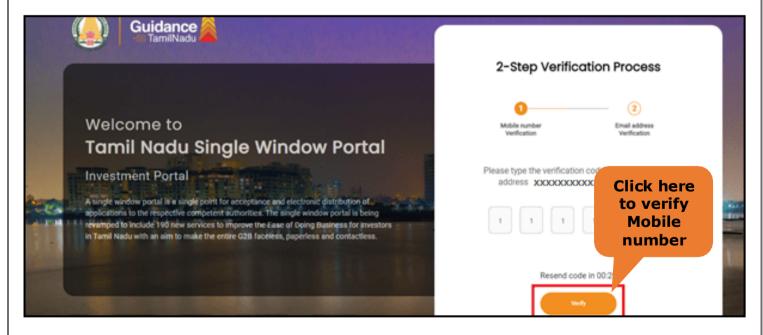

#### **Mobile Number Verification**

- For verifying the mobile number, the verification code will be sent to the given mobile number.
- 2. Enter the verification code and click on 'Verify' button.

Figure 5. Mobile Number Verification