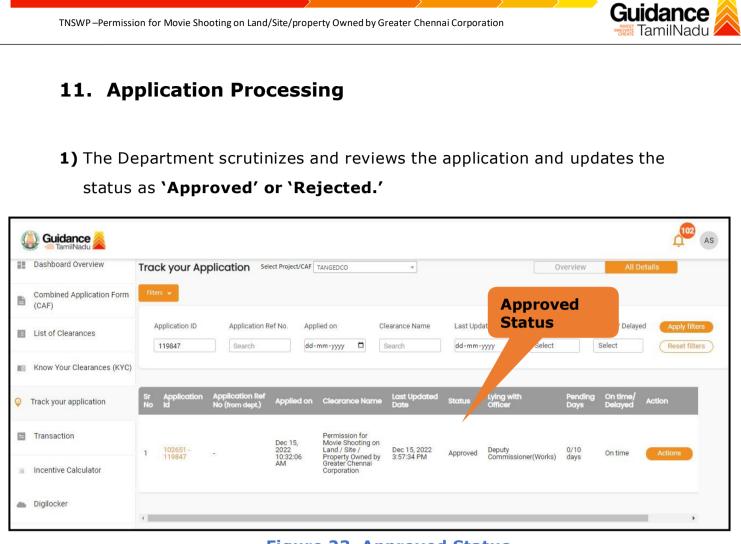

#### Figure 23. Approved Status

 If the application is 'Approved' by the Department, the applicant can download the Approval Certificate under 'Track your application - > 'Action' button -> Download certificate (Refer Figure 24).