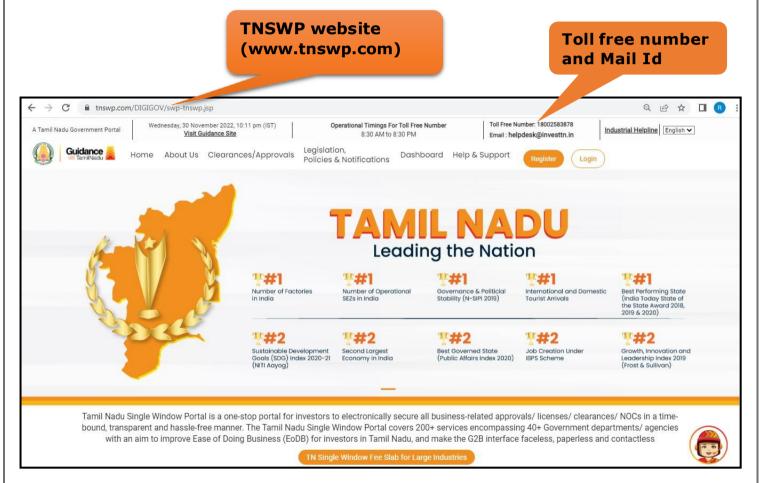

## 1. Home Page

- The journey of the new applicant starts with Tamil Nadu Single Window Portal (TNSWP) home page that can be accessed through <u>https://tnswp.com</u> website wherein it gives various information's, useful links, and functionalities about TNSWP.
- Applicant can reach the helpdesk Toll free number 1800-258-3878 and Helpdesk email.

#### Figure 1. Single Window Portal Home Page

Guidance

- Only for applying Government to Citizen (G2C) fire clearances, click on option 'G2C clearances of Tamil Nadu fire and rescue clearances under the category individual/small enterprise'.
- 5. The information icon (i) gives brief description about the fields when the applicant hovers the cursor on these icons