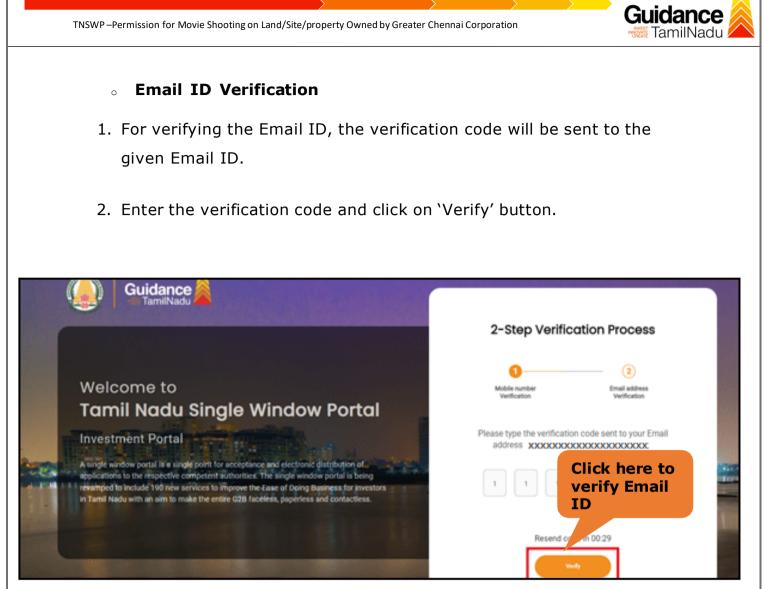

Page 6 of 24

Figure 1. Email ID Verification

Figure 7. Registration Confirmation Pop-Up

Thank you! Your registration was successful

Leto get insted

in Tamil Nadu with an aim to make the entire G2B faceless, paperless and contactless