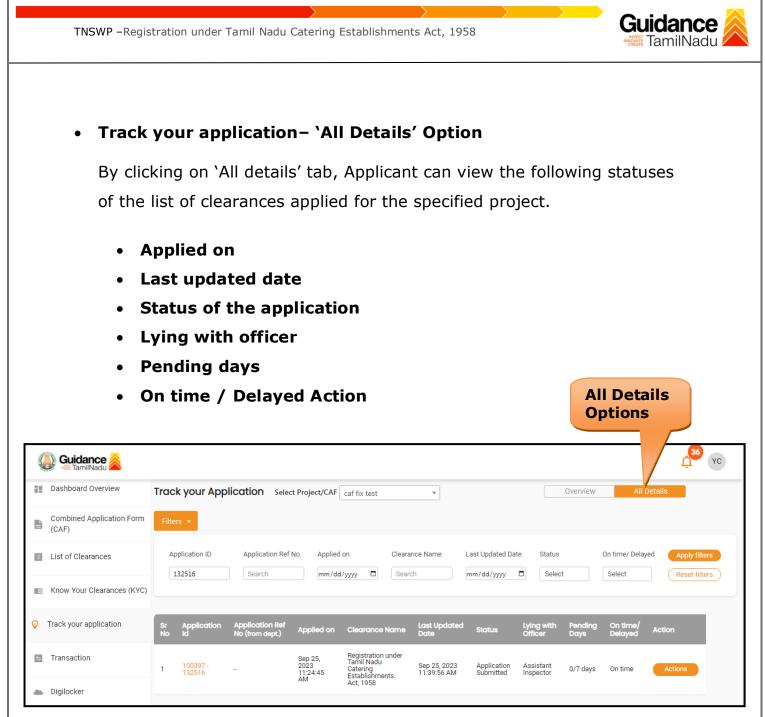

| TNSWP - Registration under Tamil Nadu Catering Establishments Act, 1958                                                                                                                                                                                                                                                                         | Guidano<br>TamilNa                     |
|-------------------------------------------------------------------------------------------------------------------------------------------------------------------------------------------------------------------------------------------------------------------------------------------------------------------------------------------------|----------------------------------------|
|                                                                                                                                                                                                                                                                                                                                                 | CREATE                                 |
|                                                                                                                                                                                                                                                                                                                                                 |                                        |
|                                                                                                                                                                                                                                                                                                                                                 |                                        |
|                                                                                                                                                                                                                                                                                                                                                 |                                        |
| DETAILS OF CLOSURE                                                                                                                                                                                                                                                                                                                              |                                        |
| Whether any catering establishment was/were closed by the applicant during the period of 12 months immediately preceding the date of                                                                                                                                                                                                            | the application and if so, the reasons |
| therefor                                                                                                                                                                                                                                                                                                                                        |                                        |
| Select                                                                                                                                                                                                                                                                                                                                          | ~                                      |
| DOCUMENTS TO BE UPLOADED                                                                                                                                                                                                                                                                                                                        |                                        |
|                                                                                                                                                                                                                                                                                                                                                 |                                        |
|                                                                                                                                                                                                                                                                                                                                                 |                                        |
| Proof copy GST Certificate/ Rental agreement/No objection Certificate from rental building                                                                                                                                                                                                                                                      |                                        |
| Proof copy GST Certificate/ Rental agreement/No objection Certificate from rental building Upload file 1<br>owner/Building ownership document/EB Card/EB bill*<br>(Maximum file size should not exceed 1 MB.File should be pdf.jpeg.bmp format)                                                                                                 |                                        |
| (Maximum file size should not exceed 1 MB.File should be pdf.jpeg.bmp format)                                                                                                                                                                                                                                                                   |                                        |
| owner/Building ownership document/EB Card/EB bill *                                                                                                                                                                                                                                                                                             |                                        |
| Click on         Variance of the size should not exceed 1 MB.File should be pdf.jpeg.bmp format)         Labour Welfare fund Contribute Receipt/ Self Certificate*         (Maximum file size should not exceed 1 MB.File should be pdf.jpeg.bmp format)                                                                                        |                                        |
| Owner/Building ownership documership bocket Bolil *         (Maximum file size should not exceed 1 MB.File should be pdf.jpeg.bmp format)         Labour Welfare fund Contribute Receipt/ Self Certificate*         (Maximum file size should not exceed 1 MB.File should be pdf.jpeg.bmp format)                                               |                                        |
| Owner/Building ownership documert/EB Card/EB bill *         (Maximum file size should not exceed 1 MB.File should be pdf.jpeg.bmp format)         Labour Welfare fund Contribute Receipt/ Self Certificate*         (Maximum file size should not exceed 1 MB.File should be pdf.jpeg.bmp format)         Upload         Click on         'Pay' | them                                   |
| Instruction opping ownership document/EB Carl/EB bill*         (Maximum file size should not exceed 1 MB.File should be pdf.jpeg.bmp format)         Labour Welfare fund Contribute Receipt/ Self Certificate*         (Maximum file size should not exceed 1 MB.File should be pdf.jpeg.bmp format)         SELF-DECLARATION                   | them                                   |