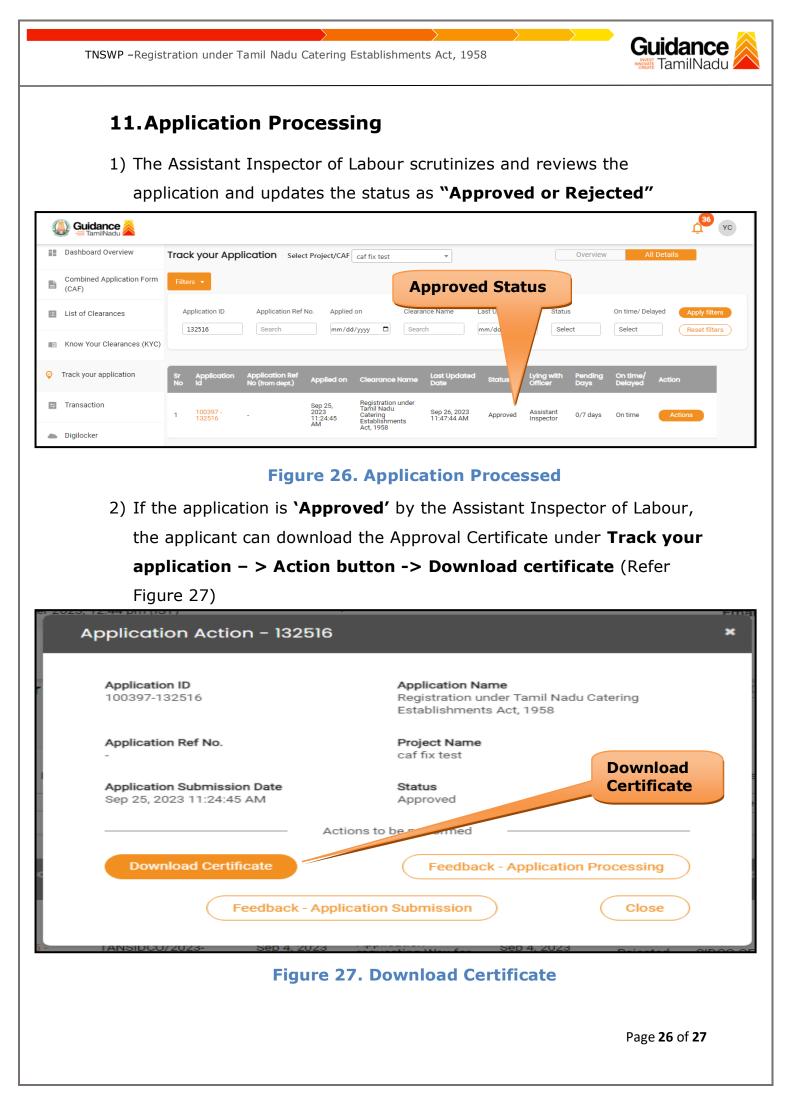

**Figure 23. Need Clarification** 

Guidance

- 5) The Applicant clicks on **'Provide Clarification'** button and responds to the Query.
- 6) The Application gets submitted to the department after the query has been addressed by the Applicant.
- 7) The Status of the application changes from 'Need clarification' to**'Under Process'** after the Applicant submits the query.

| Dashboard Overview                 | Track your Application Select Project/CAF caf fix test   Overview                                                                                               |                                   |                                                                |                             |                  |                        |                 | All Details                                         |          |        |
|------------------------------------|-----------------------------------------------------------------------------------------------------------------------------------------------------------------|-----------------------------------|----------------------------------------------------------------|-----------------------------|------------------|------------------------|-----------------|-----------------------------------------------------|----------|--------|
| Combined Application Form<br>(CAF) | Filters 👻                                                                                                                                                       |                                   |                                                                | us Char<br>nder Pi          |                  | ss'                    |                 |                                                     |          |        |
| List of Clearances                 | Application ID     Application Ref No.     Applied on     Clearance Name     Date     Status       132516     Search     mm/dd/yyyy     Search     n     Select |                                   |                                                                |                             |                  |                        |                 | On time/ Delayed Apply filters Select Reset filters |          |        |
| Know Your Clearances (KYC)         | 132516 Search                                                                                                                                                   | mm/dd                             | /www                                                           | <u>20</u> [r                |                  |                        | Hect            | Select                                              | (Reset f | ilters |
| Track your application             | Sr Application Application Ref<br>No Id No (from dept.)                                                                                                         | Applied on                        | Clearance Name                                                 | Last Updated<br>Date        | St i             | Lying with<br>Officer  | Pending<br>Days | On time/<br>Delayed                                 | Action   | F      |
| Transaction                        | 1 100397 -<br>132516 -                                                                                                                                          | Sep 25,<br>2023<br>11:24:45<br>AM | Registration under<br>Tamil Nadu<br>Catering<br>Establishments | Sep 25, 2023<br>04:45:34 PM | Under<br>Process | Assistant<br>Inspector | 0/7 days        | On time                                             | Actions  | -      |
| Digilocker                         |                                                                                                                                                                 | 00                                | Act, 1958                                                      |                             |                  |                        |                 |                                                     |          |        |
|                                    |                                                                                                                                                                 | Figure                            | 25 Un                                                          | dor Dr                      | 0.000            | 6                      |                 |                                                     |          |        |
|                                    |                                                                                                                                                                 | Figure                            | e 25. Un                                                       | aer Pro                     | oces             | S                      |                 |                                                     |          |        |