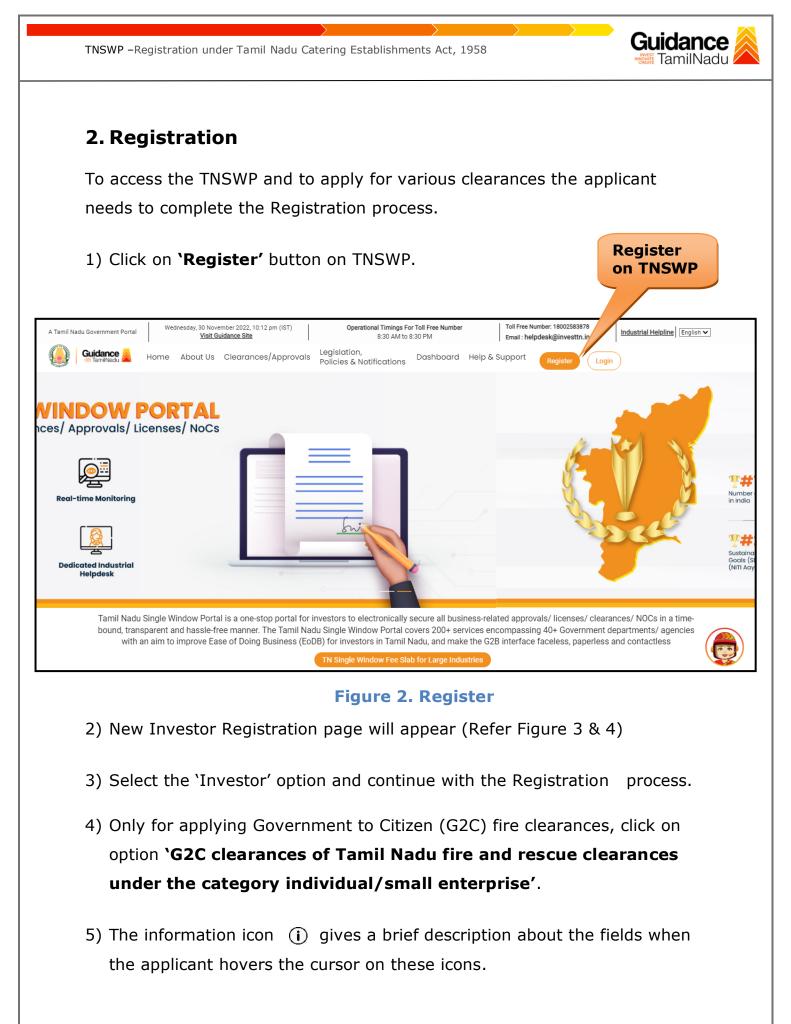

# **Table of Contents**

| 1. Home Page3                                                                  |
|--------------------------------------------------------------------------------|
| 2. Registration4                                                               |
| 3. Mobile Number / Email ID – 2-Step Verification Process6                     |
| 4. Login9                                                                      |
| 5. Dashboard Overview10                                                        |
| 6. Combined Application Form (CAF)11                                           |
| 7. Apply for Registration under Tamil Nadu Catering Establishments Act, 195814 |
| 8. Payment Process21                                                           |
| 9. Track Your Application22                                                    |
| 10.Query Clarification24                                                       |
| 11.Application Processing26                                                    |

Page 3 of 27

|   | Guidance TamilNadu                                                                                                                                                                | Mobile Number                    |                          |        |
|---|-----------------------------------------------------------------------------------------------------------------------------------------------------------------------------------|----------------------------------|--------------------------|--------|
|   |                                                                                                                                                                                   | Email ID                         |                          |        |
|   |                                                                                                                                                                                   | abcd@xyz.com                     |                          |        |
|   | Welcome to                                                                                                                                                                        | User Name                        |                          |        |
|   | Tamil Nadu Single Window Portal                                                                                                                                                   | Enter your name                  |                          |        |
|   |                                                                                                                                                                                   | Password                         | Confirm Password         |        |
|   | Investment Portal                                                                                                                                                                 | Enter your password 💿            | Enter your password 💿    |        |
| - | A single window portal is a single point for acceptance and electronic distribution of<br>applications to the respective competent authorities. The single window portal is being | Captcha                          |                          |        |
|   | revamped to include 190 new services to improve the Ease of Doing Business for investors in<br>Tamil Nadu with an aim to make the entire G2B faceless, paperless and contactless. | Enter the captcha                | ◎ 5ab4k 🚽                | i noni |
| - |                                                                                                                                                                                   | I accept the <u>Terms and Co</u> | nditions*                |        |
|   |                                                                                                                                                                                   | Re                               | gister                   | 1      |
|   |                                                                                                                                                                                   | Already have a                   | n account? <u>Log In</u> |        |

Figure 4. Registration Form Submission

Page 5 of 27

- 6) The Email ID would be the Username to login the TNSWP.
- Future communications would be sent to the registered mobile number and Email ID of the applicant.
- 8) Create a strong password and enter the Captcha code as shown.
- The applicant must read and accept the terms and conditions and click on 'Register' button.
- 3. Mobile Number / Email ID 2-Step Verification Process
- **'2-Step Verification Process'** screen will appear when the applicant clicks on 'Register' button.