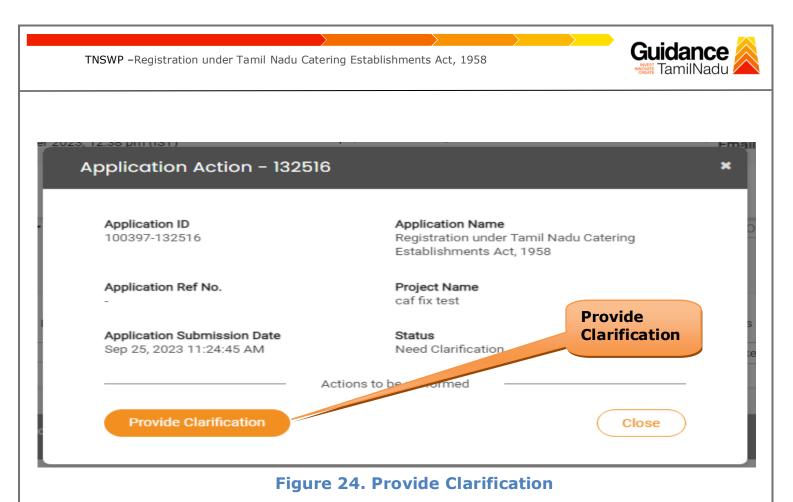

|
| Track your application             | Sr Application Application Ref<br>No Id No (from dept.) Applied on Clearance Name Last Updated St Officer Days Delayed Action                                                                                  |
| = Transaction                      | 1 100397 - Sep 25, Registration under<br>2023 Tamil Nadu Sep 25, 2023 Need Assistant 0/7 days On time Actions<br>1124:45 Establishments<br>1124:45 Establishments                                              |
| <ul> <li>Digilocker</li> </ul>     | AM Establishments<br>Act, 1958                                                                                                                                                                                 |

**Figure 23. Need Clarification** 

Guidance



- 5) The Applicant clicks on **'Provide Clarification'** button and responds to the Query.
- 6) The Application gets submitted to the department after the query has been addressed by the Applicant.
- 7) The Status of the application changes from 'Need clarification' to**'Under Process'** after the Applicant submits the query.

| Dashboard Overview                 | Track your Application Select Project/CAF caf fix test   Overview                                                                                               |                                   |                                                                |                             |                  |                        |                 | All Details                                         |          |        |
|