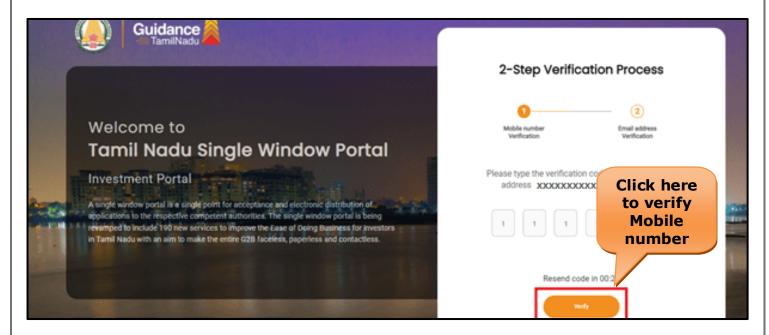

Figure 4. Registration Form Submission

Page 5 of 27

- 6) The Email ID would be the Username to login the TNSWP.
- Future communications would be sent to the registered mobile number and Email ID of the applicant.
- 8) Create a strong password and enter the Captcha code as shown.
- The applicant must read and accept the terms and conditions and click on 'Register' button.
- 3. Mobile Number / Email ID 2-Step Verification Process
- **'2-Step Verification Process'** screen will appear when the applicant clicks on 'Register' button.

#### **Mobile Number Verification**

- 1) For verifying the mobile number, the verification code will be sent to the given mobile number.
- 2) Enter the verification code and click on the **'Verify** 'button.

Figure 5. Mobile Number Verification

Figure 7. Registration Confirmation Pop-Up