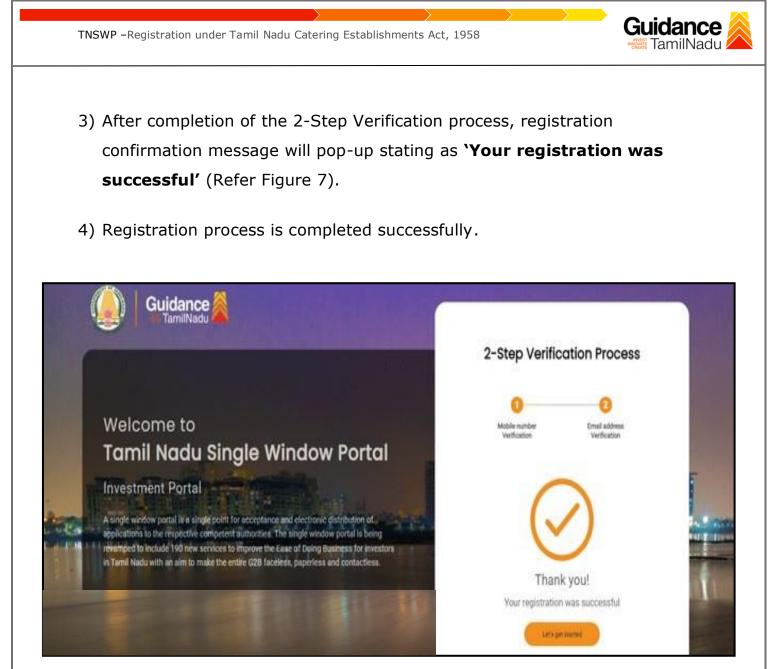

Figure 4. Registration Form Submission

Page 5 of 27

- 6) The Email ID would be the Username to login the TNSWP.
- Future communications would be sent to the registered mobile number and Email ID of the applicant.
- 8) Create a strong password and enter the Captcha code as shown.
- The applicant must read and accept the terms and conditions and click on 'Register' button.
- 3. Mobile Number / Email ID 2-Step Verification Process
- **'2-Step Verification Process'** screen will appear when the applicant clicks on 'Register' button.

Figure 5. Mobile Number Verification

Figure 7. Registration Confirmation Pop-Up