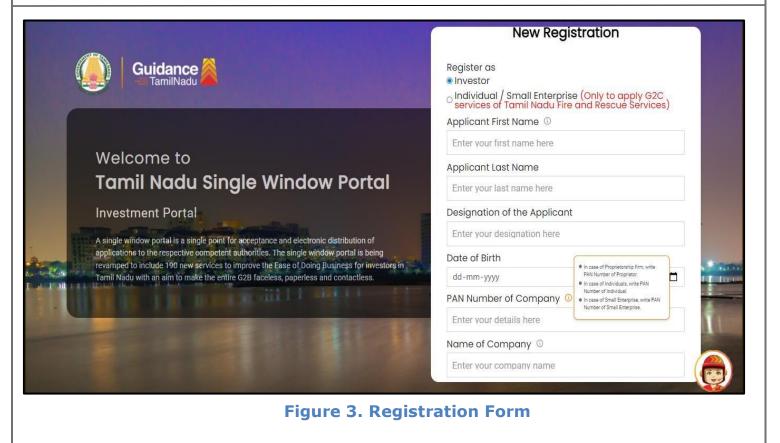

Figure 4. Registration Form Submission

Page 5 of 27

- 6) The Email ID would be the Username to login the TNSWP.
- Future communications would be sent to the registered mobile number and Email ID of the applicant.
- 8) Create a strong password and enter the Captcha code as shown.
- The applicant must read and accept the terms and conditions and click on 'Register' button.
- 3. Mobile Number / Email ID 2-Step Verification Process
- **'2-Step Verification Process'** screen will appear when the applicant clicks on 'Register' button.