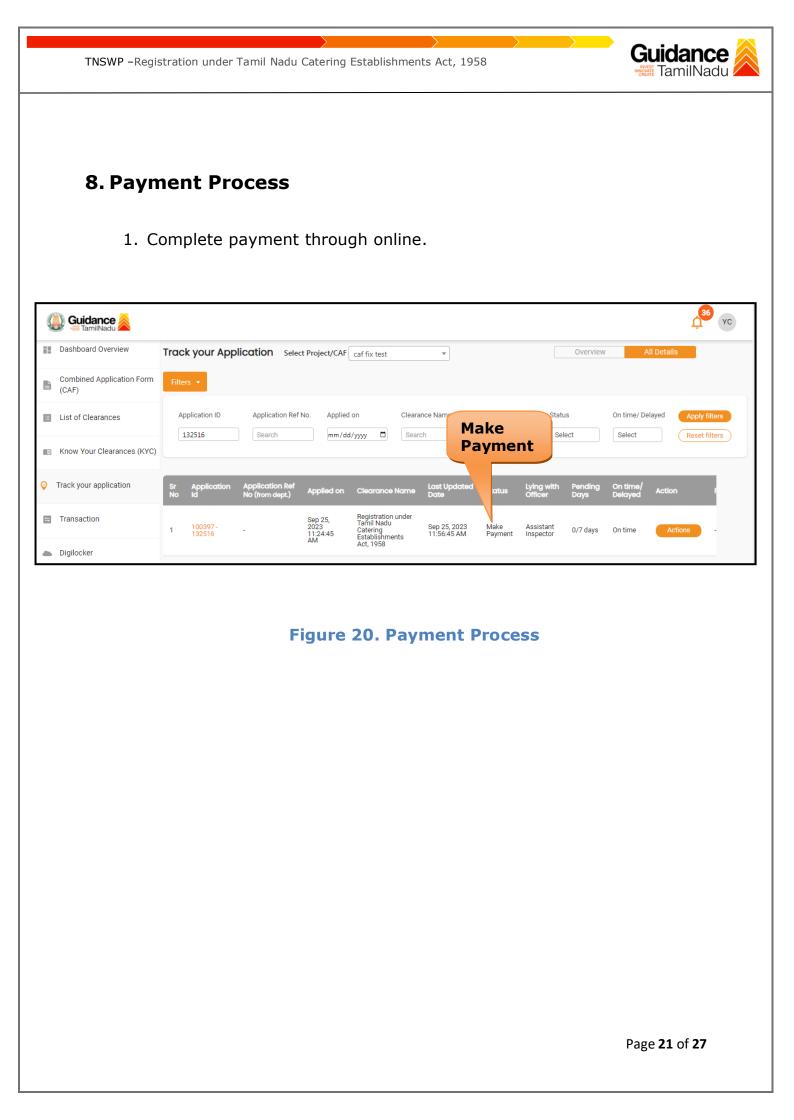

| MAXIMUM NUMBER OF EMPLOYEES PROPOSED TO BE EMPLOYED ON ANY ONE DAY DURING CALENDER YEAR   Man Man Total   On Roll Image: Im |                                     |                                               |   |
|--------------------------------------------------------------------------------------------------------------------------------------------------------------------------------------------------------------------------------------------------------------------------------------------------------------------------------------------------------------------------------------------------------------------------------------------------------------------------------------------------------------------------------------------------------------------------------------------------------------------------------------------------------------------------------------------------------------------------------------------------------------------------------------------------------------------------------------------------------------------------------------------------------------------------------------------------------------------------------------------------------------------------------------------------------------------------------------------------------------------------------------------------------------------------------------------------------------------------------------------------------------------------------------------------------------------------------------------------------------------------------------------------------------------------------------------------------------------------------------------------------------------------------------------------------------------------------------------------------------------------------------------------------------------------------------------------------------------------------------------------------------------------------------------------------------------------------------------------------------------------------------------------------------------------------------------------------------------------------------------------------------------------------------------------------------------------|-------------------------------------|-----------------------------------------------|---|
| Men Women Total   On Roll                                                                                                                                                                                                                                                                                                                                                                                                                                                                                                                                                                                                                                                                                                                                                                                                                                                                                                                                                                                                                                                                                                                                                                                                                                                                                                                                                                                                                                                                                                                                                                                                                                                                                                                                                                                                                                                                                                                                                                                                                                                |                                     |                                               |   |
| Men Women Total   On Roll                                                                                                                                                                                                                                                                                                                                                                                                                                                                                                                                                                                                                                                                                                                                                                                                                                                                                                                                                                                                                                                                                                                                                                                                                                                                                                                                                                                                                                                                                                                                                                                                                                                                                                                                                                                                                                                                                                                                                                                                                                                |                                     |                                               |   |
| Out Sourced   Out Sourced   Contract   Inter-State Migrants   Image: State Migrants   Image: State Migrants   Image: State Migrants   Image: State Migrants   Image: Image: State Migrants   Image: Image: State Migrants   Image: Image: Image: State Migrants   Image: Ima                                                                                                                                                                                                                                                                                                                                                                                    | MAXIMUM NUMBER OF EMPLOYE           |                                               |   |
| Contract   Inter-State Migrants   Grand Total Number of Workers   0   0   0   0   0   0   0   0   0   0   0   0   0   0   0   0   0   0   0   0   0   0   0   0   0   0   0   0   0   0   0   0   0   0   0   0   0   0   0   0   0   0   0   0   0   0   0   0   0   0   0   0   0   0   0   0   0   0   0   0   0   0   0   0   0   0   0   0   0   0   0   0   0   0   0   0   0   0   0   0   0   0   0   0   0    0   0                                                                                                                                                                                                                                                                                                                                                                                                                                                                                                                                                                                                                                                                                                                                                                                                                                                                                                                                                                                                                                                                                                                                                                                                                                                                                                                                                                                                                                                                                                                                                                                                                                             | On Roll                             |                                               |   |
| Inter-State Migrants   Grand Total Number of Workers   0   0   0   0   0   0   0   0   0   0   0   0   0   0   0   0   0   0   0   0   0   0   0   0   0   0   0   0   0   0   0   0   0   0   0   0   0   0   0   0   0   0   0   0   0   0   0   0   0   0   0   0   0   0   0   0   0   0   0   0   0   0   0   0   0   0   0   0   0   0   0   0   0   0   0   0   0   0   0   0   0   0   0   0   0   0   0   0   0 <                                                                                                                                                                                                                                                                                                                                                                                                                                                                                                                                                                                                                                                                                                                                                                                                                                                                                                                                                                                                                                                                                                                                                                                                                                                                                                                                                                                                                                                                                                                                                                                                                                               | Out Sourced                         |                                               |   |
| Grand Total Number of Workers     0   0   0   0   0   0     NUMBER OF EMPLOYEES WORKING AT PRESENT     NUMBER OF EMPLOYEES WORKING AT PRESENT     Men   Women   Total   On Roll   0   0   0   0   0   0   0   0   0   0   0   0   0   0   0   0   0     Details Of TEMPORARY ALTERATION OF PREMISES                                                                                                                                                                                                                                                                                                                                                                                                                                                                                                                                                                                                                                                                                                                                                                                                                                                                                                                                                                                                                                                                                                                                                                                                                                                                                                                                                                                                                                                                                                                                                                                                                                                                                                                                                                      | Contract                            |                                               |   |
| Total Fees as per Maximum Employees     NUMBER OF EMPLOYEES WORKING AT PRESENT     Men   Women   Total   On Roll   Out Sourced   Contract   Inter-State Migrants   Grand Total Number of Workers   Inter-State Migrants                                                                                                                                                                                                                                                                                                                                                                                                                                                                                                                                                                                                                                                                                                                                                                                                                                                                                                                                                                                                                                                                                                                                                                                                                                                                                                                                                                                                                    | Inter-State Migrants                |                                               |   |
| NUMBER OF EMPLOYEES WORKING AT PRESENT     Men Women     On Roll   Out Sourced   Out Sourced   Out Sourced   Inter-State Migrants   Grand Total Number of Workers     O        DETAILS OF TEMPORARY ALTERATION OF PREMISES                                                                                                                                                                                                                                                                                                                                                                                                                                                                                                                                                                                                                                                                                                                                                                                                                                                                                                                                                                                                                                                                                                                                                                                                                                                                                                                                                                                                                                                                                                                                                                                                                                                                                                                                                                                                                                               | Grand Total Number of Workers       |                                               |   |
| Men Women Total     On Roll   Out Sourced   Out Sourced   Image: Contract   Image:                                                                                                                                                                                                                                                                                                                                                                                                                                                                                                                                                                                                                                                                                                                                                                                                                                                                                                                                                                                                                                 | Total Fees as per Maximum Employees |                                               |   |
| Men Women Total     On Roll   Out Sourced   Out Sourced   Image: Contract   Image:                                                                                                                                                                                                                                                                                                                                                                                                                                                                                                                                                                                                                                                                                                                                                                                                                                                                                                                                                                                                                                 |                                     |                                               |   |
| On Roll   Out Sourced   Out Sourced   Contract   Inter-State Migrants   Grand Total Number of Workers   Image: Ima                                                                  | NUMBER OF EMPLOYEES WORKIN          |                                               |   |
| Out Sourced   Contract   Inter-State Migrants   Grand Total Number of Workers   0   0   0   0   0   0                                                                                                                                                                                                                                                                                                                                                                                                                                                                                                                                                                                                                                                                                                                                                                                                                                                                                                                                                                                                                                                                                                                                                                                                                                                                                                                                                                                                                                                                                                                                                                                                                                                                                                                                                                                                                                                                                                                                                                    |                                     |                                               |   |
| Contract   Inter-State Migrants   Grand Total Number of Workers   0   0   0   0   0   0                                                                                                                                                                                                                                                                                                                                                                                                                                                                                                                                                                                                                                                                                                                                                                                                                                                                                                                                                                                                                                                                                                                                                                                                                                                                                                                                                                                                                                                                                                                                                                                                                                                                                                                                                                                                                                                                                                                                                                                  |                                     |                                               |   |
| Inter-State Migrants       Image: Constraint of Workers         Grand Total Number of Workers       Image: Constraint of Workers         DETAILS OF TEMPORARY ALTERATION OF PREMISES         Whether any temporary Alteration of proposed Site to any other existing premises ?                                                                                                                                                                                                                                                                                                                                                                                                                                                                                                                                                                                                                                                                                                                                                                                                                                                                                                                                                                                                                                                                                                                                                                                                                                                                                                                                                                                                                                                                                                                                                                                                                                                                                                                                                                                          |                                     |                                               |   |
| Grand Total Number of Workers     O     DETAILS OF TEMPORARY ALTERATION OF PREMISES     Whether any temporary Alteration of proposed Site to any other existing premises ?                                                                                                                                                                                                                                                                                                                                                                                                                                                                                                                                                                                                                                                                                                                                                                                                                                                                                                                                                                                                                                                                                                                                                                                                                                                                                                                                                                                                                                                                                                                                                                                                                                                                                                                                                                                                                                                                                               |                                     |                                               |   |
| Whether any temporary Alteration of proposed Site to any other existing premises ?                                                                                                                                                                                                                                                                                                                                                                                                                                                                                                                                                                                                                                                                                                                                                                                                                                                                                                                                                                                                                                                                                                                                                                                                                                                                                                                                                                                                                                                                                                                                                                                                                                                                                                                                                                                                                                                                                                                                                                                       |                                     |                                               |   |
| Whether any temporary Alteration of proposed Site to any other existing premises ?                                                                                                                                                                                                                                                                                                                                                                                                                                                                                                                                                                                                                                                                                                                                                                                                                                                                                                                                                                                                                                                                                                                                                                                                                                                                                                                                                                                                                                                                                                                                                                                                                                                                                                                                                                                                                                                                                                                                                                                       | Grand Total Number of Workers       | ATION OF PREMISES                             |   |
|                                                                                                                                                                                                                                                                                                                                                                                                                                                                                                                                                                                                                                                                                                                                                                                                                                                                                                                                                                                                                                                                                                                                                                                                                                                                                                                                                                                                                                                                                                                                                                                                                                                                                                                                                                                                                                                                                                                                                                                                                                                                          |                                     |                                               |   |
|                                                                                                                                                                                                                                                                                                                                                                                                                                                                                                                                                                                                                                                                                                                                                                                                                                                                                                                                                                                                                                                                                                                                                                                                                                                                                                                                                                                                                                                                                                                                                                                                                                                                                                                                                                                                                                                                                                                                                                                                                                                                          | DETAILS OF TEMPORARY ALTERA         | roposed Site to any other existing premises ? |   |
|                                                                                                                                                                                                                                                                                                                                                                                                                                                                                                                                                                                                                                                                                                                                                                                                                                                                                                                                                                                                                                                                                                                                                                                                                                                                                                                                                                                                                                                                                                                                                                                                                                                                                                                                                                                                                                                                                                                                                                                                                                                                          | DETAILS OF TEMPORARY ALTERA         | roposed Site to any other existing premises ? | ~ |
|                                                                                                                                                                                                                                                                                                                                                                                                                                                                                                                                                                                                                                                                                                                                                                                                                                                                                                                                                                                                                                                                                                                                                                                                                                                                                                                                                                                                                                                                                                                                                                                                                                                                                                                                                                                                                                                                                                                                                                                                                                                                          | DETAILS OF TEMPORARY ALTERA         | roposed Site to any other existing premises ? | ~ |