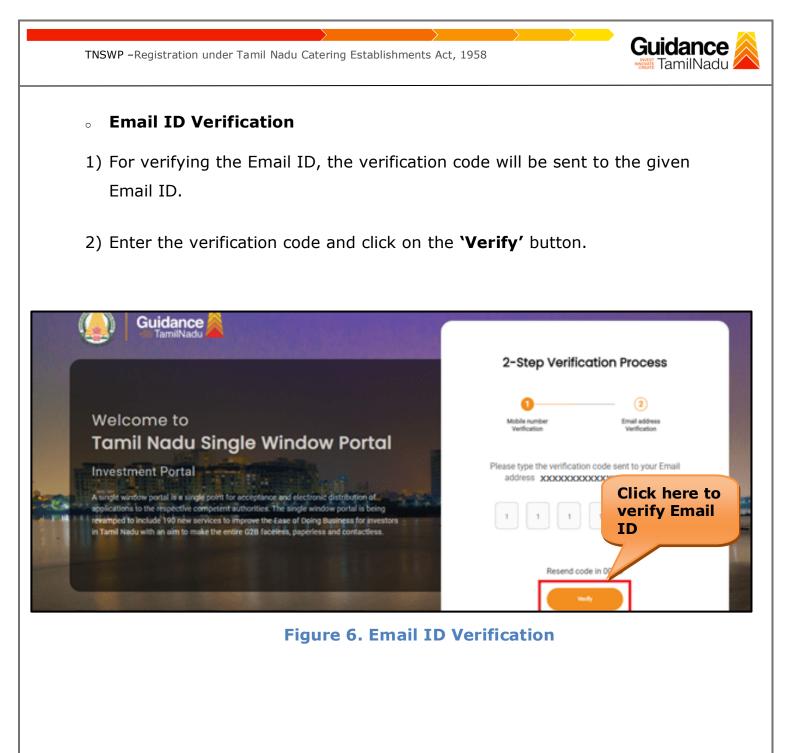

#### **Mobile Number Verification**

- 1) For verifying the mobile number, the verification code will be sent to the given mobile number.
- 2) Enter the verification code and click on the **'Verify** 'button.

Figure 5. Mobile Number Verification

Figure 7. Registration Confirmation Pop-Up