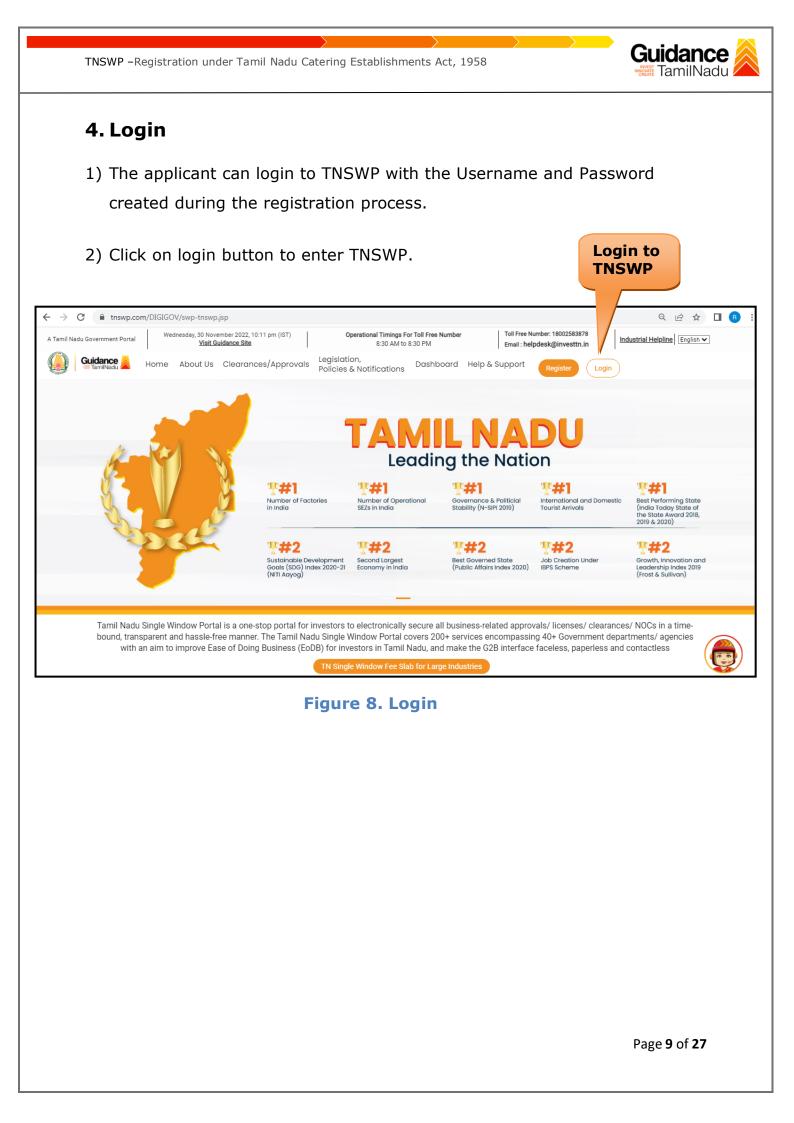

## 5. Dashboard Overview

- 1) When the Applicant logs into TNSWP, the dashboard overview page will appear.
- 2) Dashboard overview is Applicant-friendly interface for the Applicant's easy navigation and to access various functionalities such as Menu bar, Status whether the application is Approved, Pending, Rejected and Data at-a glance on a unified point.

| A Tamil Nadu Government Portal   Thur | sday, 1 December 2022, 10:42 am (IST) Visit Guidance Site   Operational Timings For Toll Free Number - 8:30 AM to 8:30 PM   Toll Free Number: 1800<br>Email : helpdesk@inver                                     | 02583878 Industrial Helpline<br>sttn.in |
|---------------------------------------|------------------------------------------------------------------------------------------------------------------------------------------------------------------------------------------------------------------|-----------------------------------------|
| Guidance 😹                            |                                                                                                                                                                                                                  | 26 MS                                   |
| Dashboard Overview                    | Combined Application Forms                                                                                                                                                                                       |                                         |
| Combined Application Form<br>(CAF)    | MURALIDHARAN, Interested in Starting a New Investment? Get Started                                                                                                                                               | New project                             |
| List of Clearances                    | SHINEV         SAMPLE         PROJECT         WINDFLOW         Control           CAF ID : 108025         CAF ID : 103570         CAF ID : 103571         CAF ID : 103703                                         | TWINKLE 🛃                               |
| Know Your Clearances (KYC)            | King 3, 2022 11:34:25 AM         Sep 28, 2021 12:18:57 PM         Sep 28, 2021 1:06:26 PM         Oct 4, 2021 11:58:15 AM           Approved         Approved         Approved         Approved         Approved | Oct 8, 2021 3:25:03 PM >                |
| Orack your application                | Your Clearances Status Select Project/CAF ALMIGHTY -                                                                                                                                                             |                                         |
| - Transaction                         | Pre-Establishment Pre-Operation Post-Oper                                                                                                                                                                        | ation                                   |
| <ul> <li>Digilocker</li> </ul>        | Image: Applied     Image: Approved     Image: Applied     Image: Applied     Image: Applied                                                                                                                      | land concellidated list -               |
| ≝ ⊽ Virtual Meeting                   | Clearance Name Department Name Lying with Officer Last updated Approved                                                                                                                                          | lload consolidated list ▼               |

#### **Figure 9. Dashboard Overview**