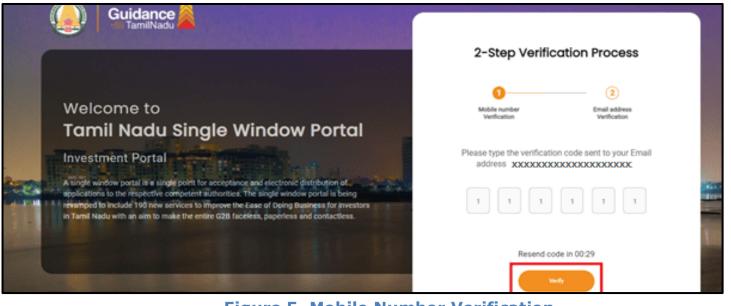

#### Mobile Number Verification

- 1) For verifying the mobile number, the verification code will be sent to the given mobile number.
- 2) Enter the verification code and click on the  $\ensuremath{{}^{\mbox{Verify}}}$  `button.