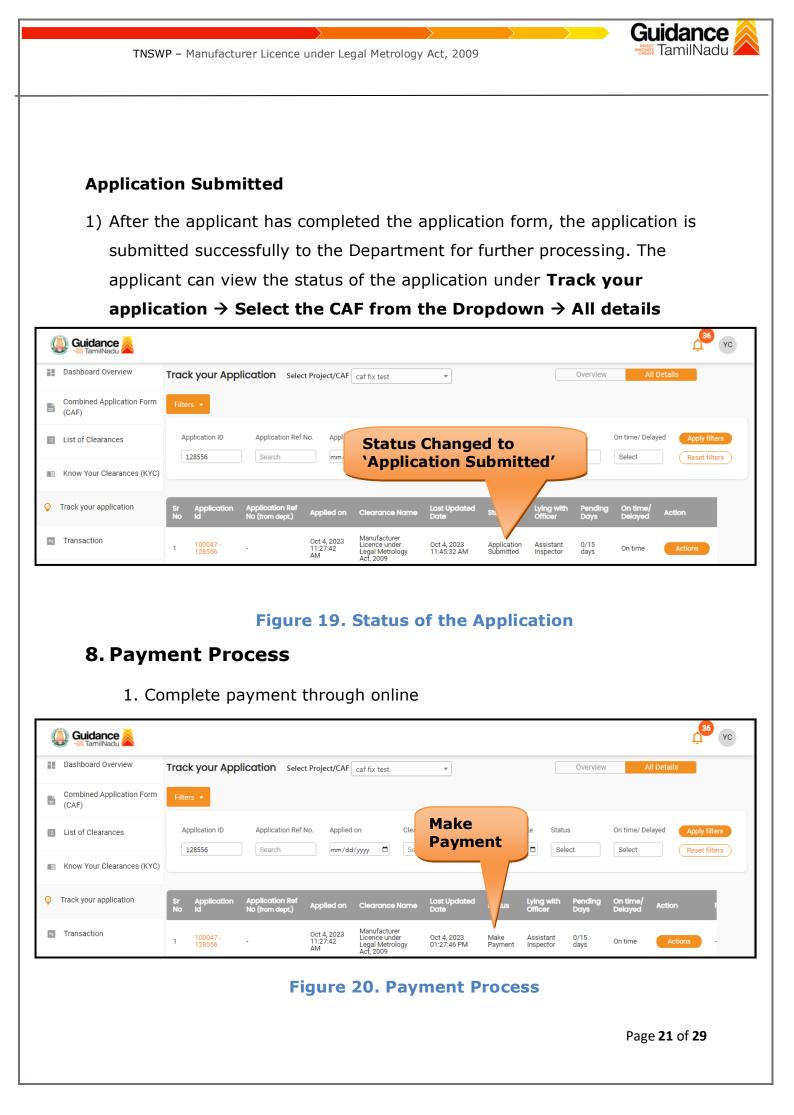

## 9. Track Your Application

- After submitting the application, a unique 'token ID' would be generated. Using the **'Token ID'** the Applicant can track the status of clearances by clicking on 'Track your application' option.'
- Applicant to choose the name of the project created during CAF from the dropdown 'Select Project / CAF' displayed at the top of the page.

#### Track your application – Overview Option

By clicking on 'Overview' tab, Applicant can view the count of various clearance statuses as follows.

- Total Pending Clearances
- Total Approved Clearances
- Total Rejected Clearances

|                                    | Track Your<br>Application                                                                            | Overview of applications                                                                                             |
|------------------------------------|------------------------------------------------------------------------------------------------------|----------------------------------------------------------------------------------------------------------------------|
| Guidance                           |                                                                                                      | <mark>,<sup>66</sup> ус</mark>                                                                                       |
| Dashboard Overview                 | Track your cation Select Project/CAF caf fix test                                                    | Overview All Details                                                                                                 |
| Combined Application Form<br>(CAF) | Filte                                                                                                |                                                                                                                      |
| List of Clearances                 | Application ID Application Ref No. Applied on Clearance Nam<br>128556 Search mm/dd/yyyy C Search     | ne Last Updated Date Status On time/ Delayed Apply filters           mm/dd/yyyy         Select         Reset filters |
| Mow Your Clear Ces (KYC            |                                                                                                      |                                                                                                                      |
| Track your application             | Sr Application Application Ref<br>No Id No (from dept.) Applied on Clearance Name Date               | Jpdated Status Lying with Pending On time/ Action<br>Officer Days Delayed Action                                     |
| Transaction                        | 1 100047 - Oct 4, 2023 Manufacturer<br>128556 - All 27:42 Legal Metrology 11:45<br>AM ort 2009 11:45 | 2023 Application Assistant 0/15 On time Actions                                                                      |

#### Figure 21. Track Your Application

Figure 22. 'All Details' tab