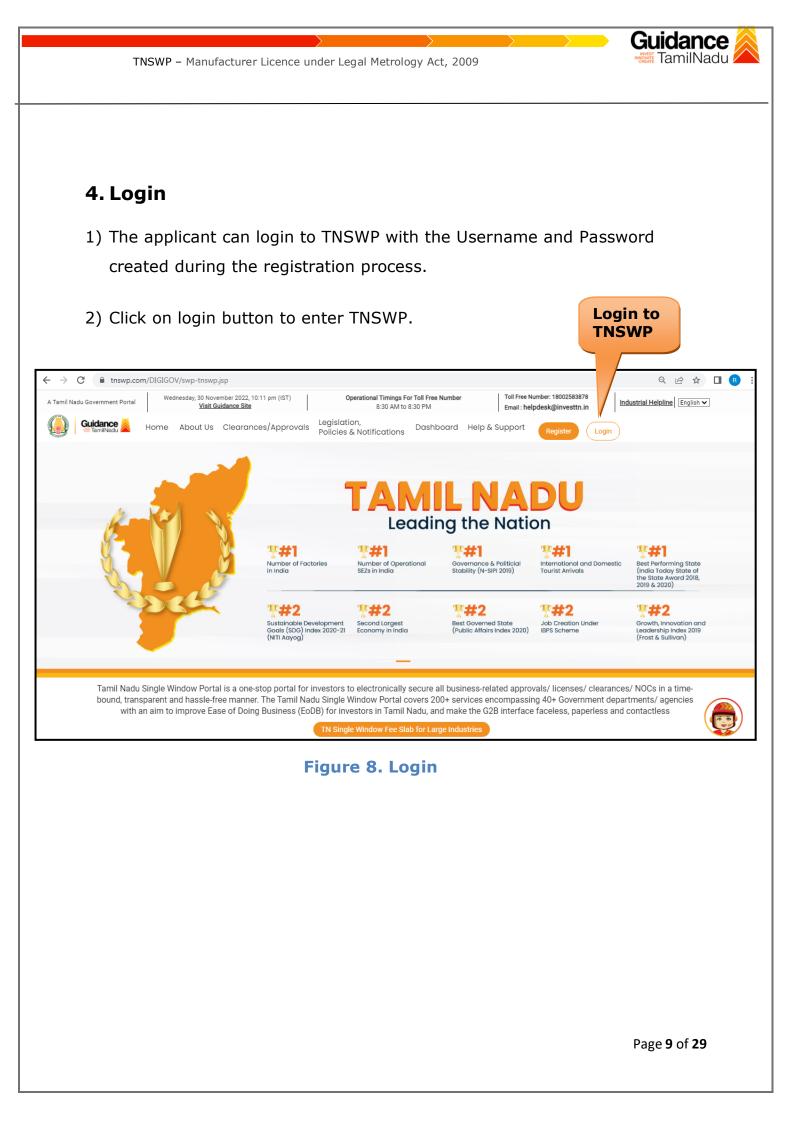

ssion**

- 6) The Email ID would be the Username to login the TNSWP.
- Future communications would be sent to the registered mobile number and Email ID of the applicant.
- 8) Create a strong password and enter the Captcha code as shown.
- The applicant must read and accept the terms and conditions and click on 'Register' button.
- 3. Mobile Number / Email ID 2-Step Verification Process
- **`2-Step Verification Process'** screen will appear when the applicant clicks on 'Register' button.

#### Mobile Number Verification

- 1) For verifying the mobile number, the verification code will be sent to the given mobile number.
- 2) Enter the verification code and click on the  $\ensuremath{{}^{\mbox{Verify}}}$  `button.





Page 6 of 29

TamilNadu





Figure 7. Registration Confirmation Pop-Up





Page 10 of 29



# 6. Combined Application Form (CAF)

1) Prior to applying for various clearances on TNSWP, the applicant must create a project by filling in the combined application form (CAF).

2) Click on Combined Application Form (CAF) from the menu bar on the left.

- 3) The details which are commonly required for applying various clearances are stored in Central Repository through CAF. So, whenever the applicant applies for various clearances for a specific project, the details stored in CAF gets auto populated in the application form which minimizes the time spent on entering the same details while filling multiple applications.
- 4) The Overview of the Combined Application Form (CAF) and the instructions to fill in the Combined Application Form (CAF) are mentioned in the below