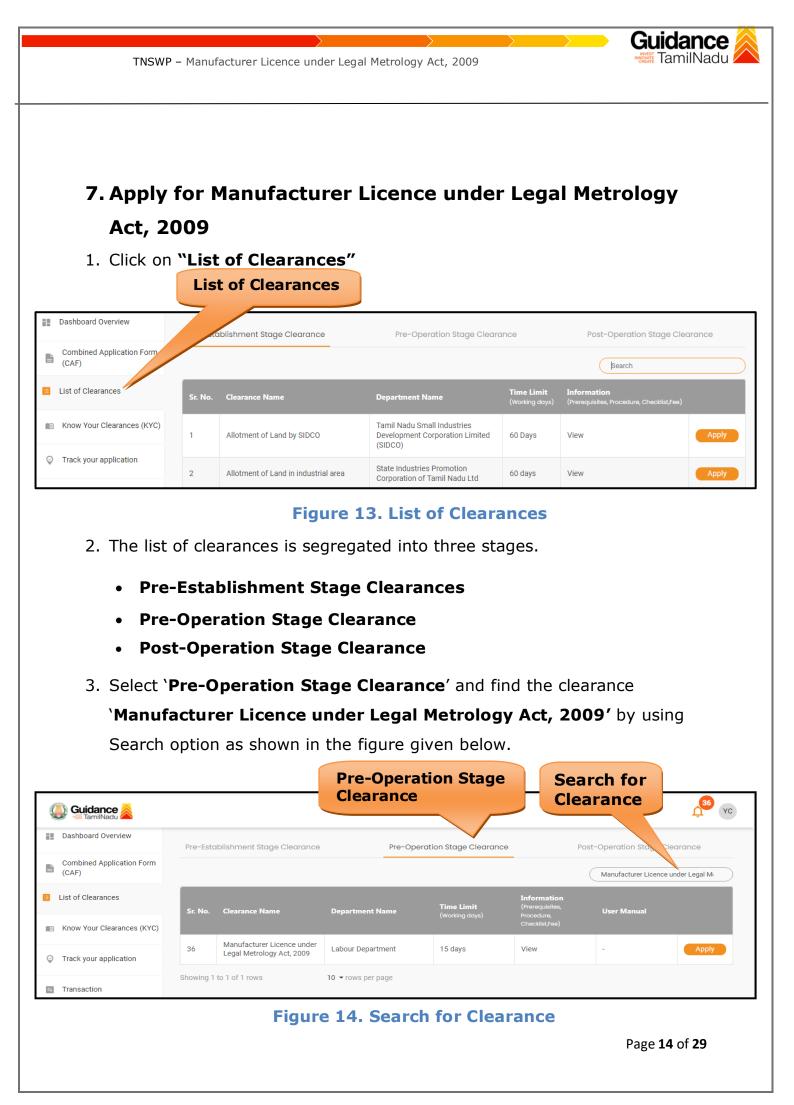

- Applicant can view information on workflow, checklist of supporting documents to be uploaded by the applicant and fee details. Click on 'view' to access the information (Refer Figure 15)
- 5. To apply for the clearance, click on 'Apply' to access the department application form (Refer Figure 15).
- 6. The Applicant can apply to obtain license for more than 1 establishment using a single login, but the applicant must create multiple Combined Application Form (CAF) for each of the establishment.

|                                    |           | Vie<br>Inf                                              | ew<br>formation    | A                                   | Apply fo<br>Clearan                          | or<br>ce       |                                |
|------------------------------------|-----------|---------------------------------------------------------|--------------------|-------------------------------------|----------------------------------------------|----------------|--------------------------------|
| Guidance 🔏                         |           |                                                         |                    |                                     |                                              |                | <mark>,<sup>36</sup> үс</mark> |
| Dashboard Overview                 | Pre-Esta  | ıblishment Stage Clearance                              | Pre-Op             | peration age Clearance              |                                              | Post-Opera Sta | ge Clearance                   |
| Combined Application Form<br>(CAF) |           |                                                         |                    |                                     |                                              | Manufacture    | ence under Legal M             |
| List of Clearances                 | Sr. No.   | Clearance Name                                          | Department Name    | <b>Time Limit</b><br>(Working days) | Information<br>(Prerequisites,<br>Procedure. | User Manual    |                                |
| Know Your Clearances (KYC)         |           |                                                         |                    | (Horking days)                      | Checklist,Fee)                               |                |                                |
| Track your application             | 36        | Manufacturer Licence under<br>Legal Metrology Act, 2009 | Labour Department  | 15 days                             | View                                         | -              | Apply                          |
| Transaction                        | Showing 1 | to 1 of 1 rows                                          | 10 ▼ rows per page |                                     |                                              |                |                                |

#### Figure 15. Apply for Clearance

[amilNadu

| Confirmation!!!                      | select the project with the one you want to proceed                              | \$ |
|--------------------------------------|----------------------------------------------------------------------------------|----|
| Department Name<br>Labour Department | Name of the Clearance<br>Manufacturer Licence under Legal Metrology<br>Act, 2009 |    |
| Select Project/CAF *                 | × • Select<br>CAF                                                                |    |
| Close                                | Click on<br>Apply Apply                                                          |    |
| 2) Click on the Apply but            | Figure 16. Project/CAF<br>tton and the Page would get redirected to              |    |
| Manufacturer Licence                 | under Legal Metrology Act, 2009 Portal.                                          |    |
|                                      | d for Manufacturer Licence under Legal Metrology Act, 2009                       | )  |