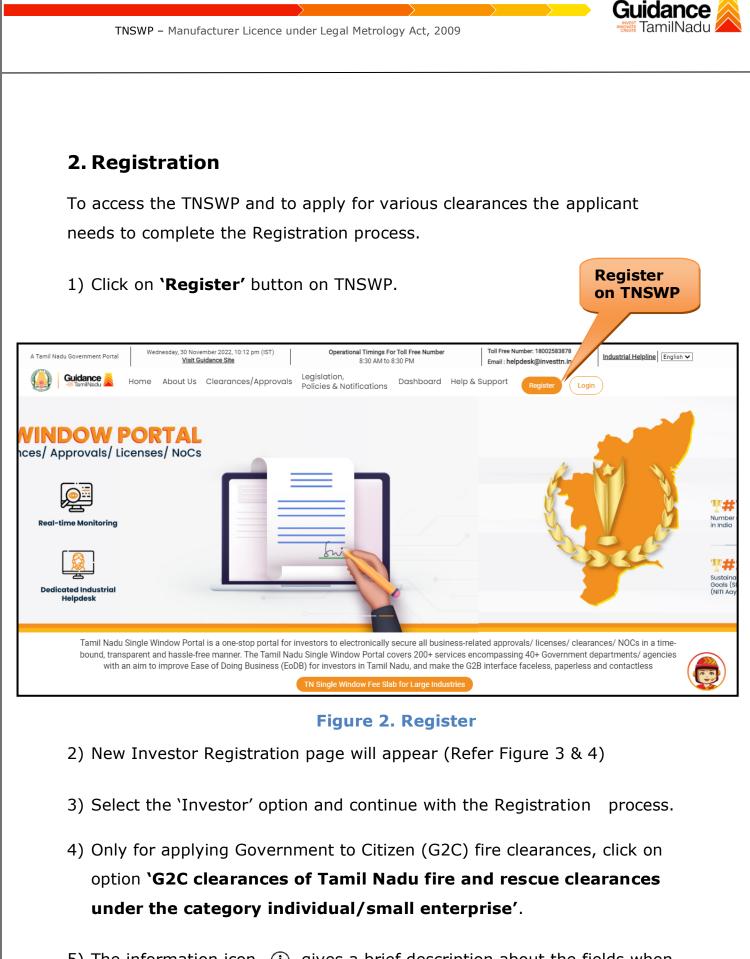

#### **Figure 4. Registration Form Submission**

- 6) The Email ID would be the Username to login the TNSWP.
- Future communications would be sent to the registered mobile number and Email ID of the applicant.
- 8) Create a strong password and enter the Captcha code as shown.
- The applicant must read and accept the terms and conditions and click on 'Register' button.
- 3. Mobile Number / Email ID 2-Step Verification Process
- **`2-Step Verification Process'** screen will appear when the applicant clicks on 'Register' button.

#### Mobile Number Verification

- 1) For verifying the mobile number, the verification code will be sent to the given mobile number.
- 2) Enter the verification code and click on the  $\ensuremath{{}^{\mbox{Verify}}}$  `button.