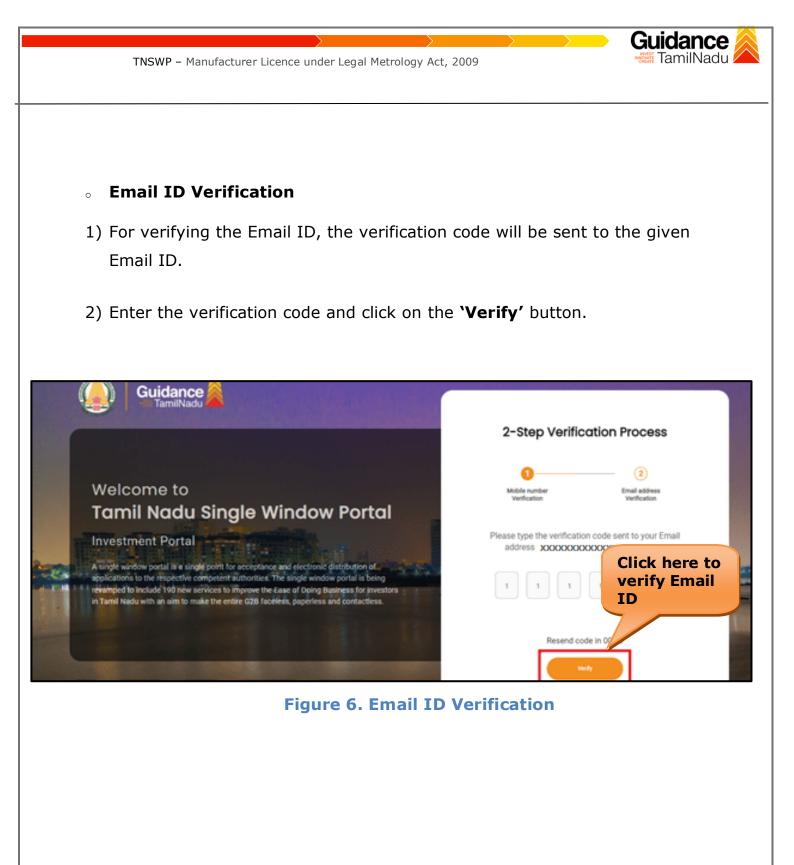

#### **Figure 4. Registration Form Submission**

- 6) The Email ID would be the Username to login the TNSWP.
- Future communications would be sent to the registered mobile number and Email ID of the applicant.
- 8) Create a strong password and enter the Captcha code as shown.
- The applicant must read and accept the terms and conditions and click on 'Register' button.
- 3. Mobile Number / Email ID 2-Step Verification Process
- **`2-Step Verification Process'** screen will appear when the applicant clicks on 'Register' button.

#### Mobile Number Verification

- 1) For verifying the mobile number, the verification code will be sent to the given mobile number.
- 2) Enter the verification code and click on the  $\ensuremath{{}^{\mbox{Verify}}}$  `button.