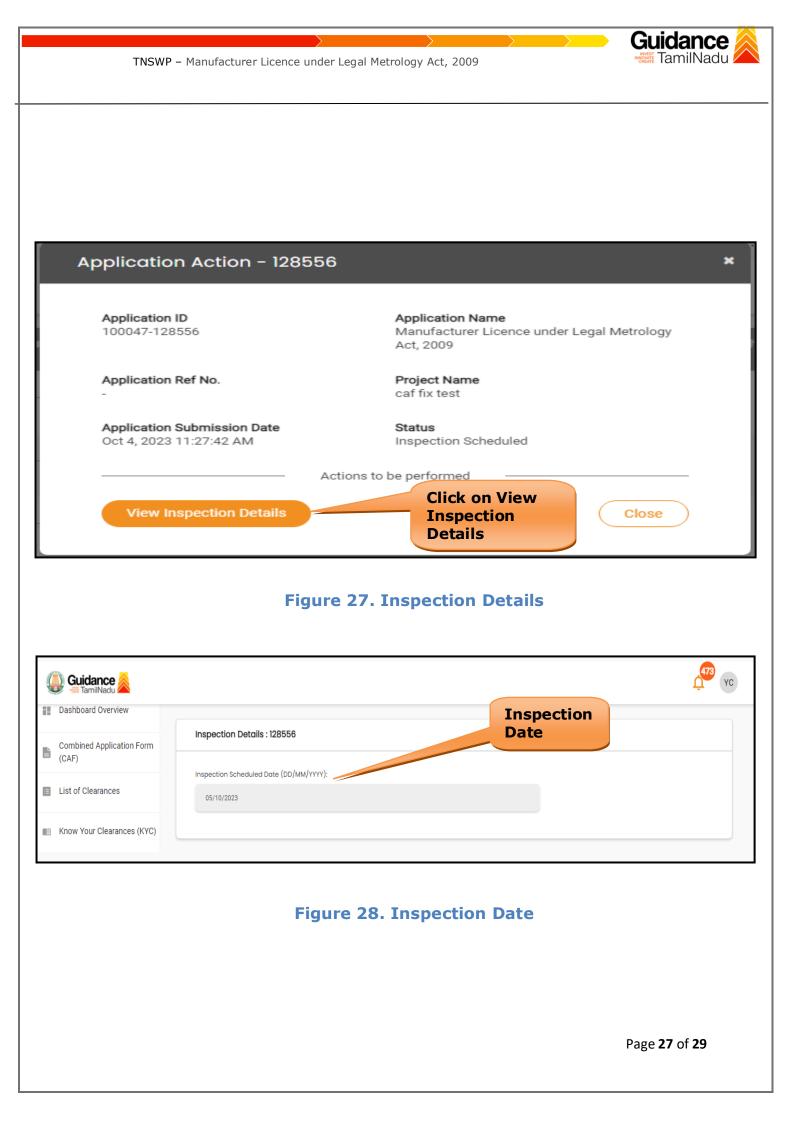

## **10.**Query Clarification

- After submitting the application to the Labour Department, the Assistant Inspector of Labour reviews the application and if there are any clarifications required, the Assistant Inspector of Labour will raise a query to the applicant.
- 2) Applicant would receive an alert message through Registered SMS/Email.
- 3) Applicants could go to 'Track your application' option and view the query under action items under the 'All Details' Tab.
- Applicants could view the status as 'Need Clarification' under the 'Status' column. Click on 'Action' button responds to the query as shown in the below figure.

| Q  | 🚺 Guidance 崴                       |                                                                                                                                                                                                                                   |
|----|------------------------------------|-----------------------------------------------------------------------------------------------------------------------------------------------------------------------------------------------------------------------------------|
| 12 | Dashboard Overview                 | Track your Application Select Project/CAF Caf fix test Overview All Details                                                                                                                                                       |
| ľ  | Combined Application Form<br>(CAF) | Filters • Need<br>Clarification                                                                                                                                                                                                   |
|    | List of Clearances                 | Application ID     Application Ref No.     Applied on     Clearance Name     Las     Date     Status     On time/ Delayed     Apply filters       128556     Search     mm/dd/yyyy     Search     mm     Select     Reset filters |
|    | Know Your Clearances (KYC)         |                                                                                                                                                                                                                                   |
| Ŷ  | Track your application             | Sr Application Application Ref<br>No Id No (from dept.) Applied on Clearance Name Last Updated St s Officer Days Delayed Action                                                                                                   |
| 5  | Transaction                        | 1 100047 - Oct 4, 2023 Manufacturer<br>128556 - Oct 4, 2023 Manufacturer<br>Legal Metrology Oct 4, 2023 Need Assistant 0/15 On time Actions<br>Add Assistant 0/15 On time Actions                                                 |