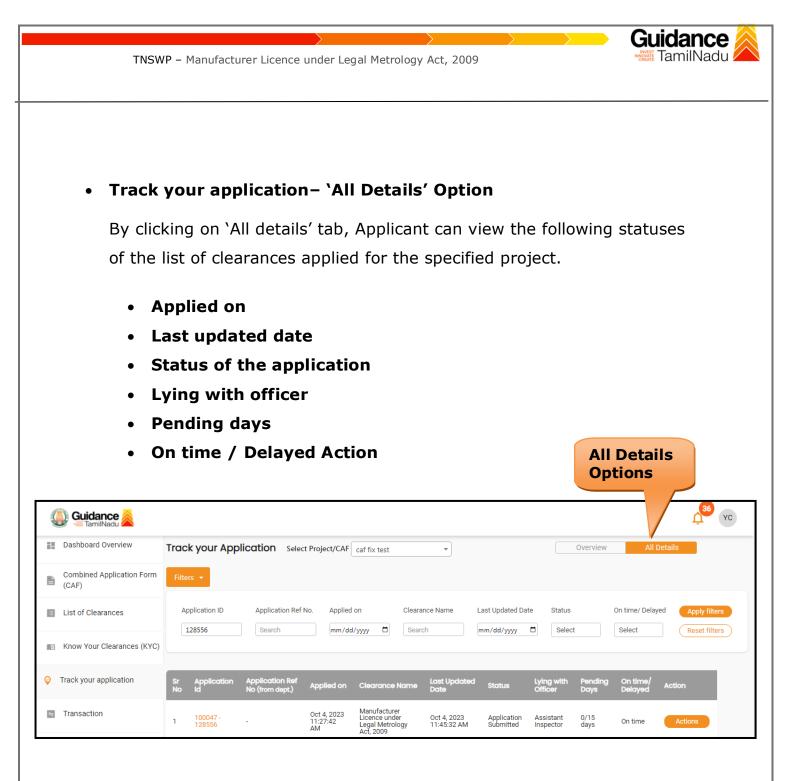

#### Track your application – Overview Option

By clicking on 'Overview' tab, Applicant can view the count of various clearance statuses as follows.

- Total Pending Clearances
- Total Approved Clearances
- Total Rejected Clearances

|                                    | Track Your<br>Application                                                                            | Overview of applications                                                                                             |
|------------------------------------|------------------------------------------------------------------------------------------------------|----------------------------------------------------------------------------------------------------------------------|
| Guidance                           |                                                                                                      | <mark>,<sup>66</sup> ус</mark>                                                                                       |
| Dashboard Overview                 | Track your cation Select Project/CAF caf fix test                                                    | Overview All Details                                                                                                 |
| Combined Application Form<br>(CAF) | Filte                                                                                                |                                                                                                                      |
| List of Clearances                 | Application ID Application Ref No. Applied on Clearance Nam<br>128556 Search mm/dd/yyyy C Search     | ne Last Updated Date Status On time/ Delayed Apply filters           mm/dd/yyyy         Select         Reset filters |
| Mow Your Clear Ces (KYC            |                                                                                                      |                                                                                                                      |
| Track your application             | Sr Application Application Ref<br>No Id No (from dept.) Applied on Clearance Name Date               | Jpdated Status Lying with Pending On time/ Action<br>Officer Days Delayed Action                                     |
| Transaction                        | 1 100047 - Oct 4, 2023 Manufacturer<br>128556 - All 27:42 Legal Metrology 11:45<br>AM ort 2009 11:45 | 2023 Application Assistant 0/15 On time Actions                                                                      |

#### Figure 21. Track Your Application

Figure 22. 'All Details' tab