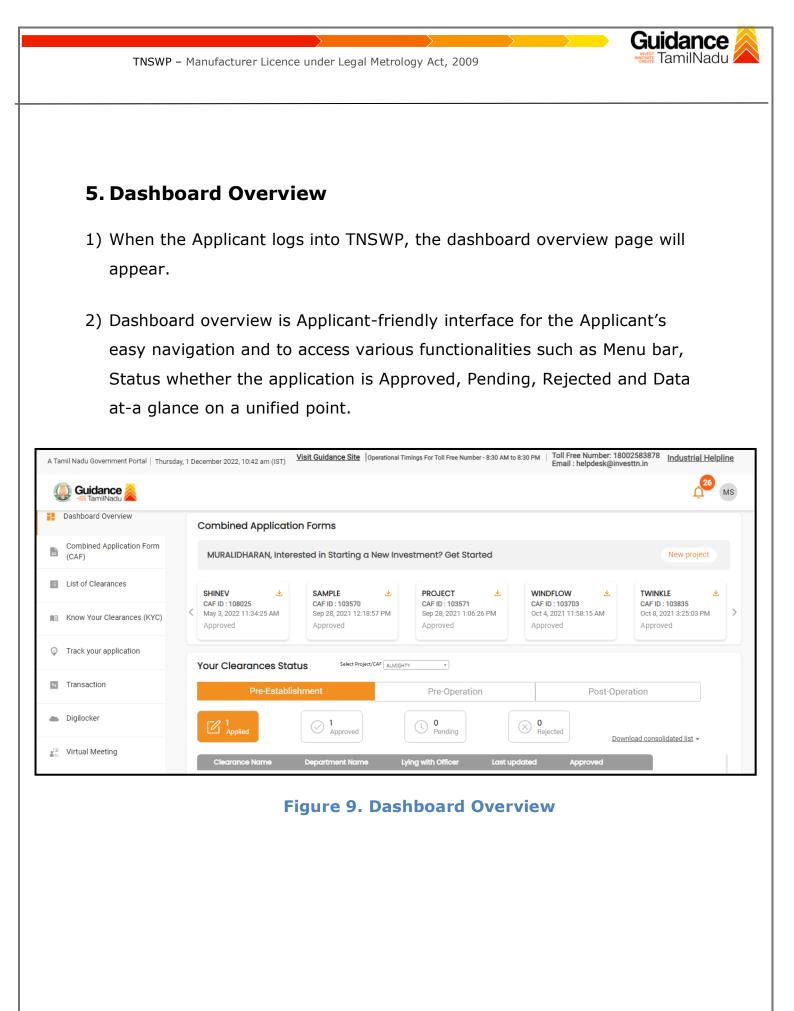

ion**

- 6) The Email ID would be the Username to login the TNSWP.
- Future communications would be sent to the registered mobile number and Email ID of the applicant.
- 8) Create a strong password and enter the Captcha code as shown.
- The applicant must read and accept the terms and conditions and click on 'Register' button.
- 3. Mobile Number / Email ID 2-Step Verification Process
- **`2-Step Verification Process'** screen will appear when the applicant clicks on 'Register' button.

#### Mobile Number Verification

- 1) For verifying the mobile number, the verification code will be sent to the given mobile number.
- 2) Enter the verification code and click on the  $\ensuremath{{}^{\mbox{Verify}}}$  `button.





Page 6 of 29

TamilNadu





Figure 7. Registration Confirmation Pop-Up





Page 10 of 29



# 6. Combined Application Form (CAF)

1) Prior to applying for various clearances on TNSWP, the applicant must create a project by filling in the combined application form (CAF).

2) Click on Combined Application Form (CAF) from the menu bar on the left.

- 3) The details which are commonly required for applying various clearances are stored in Central Repository through CAF. So, whenever the applicant applies for various clearances for a specific project, the details stored in CAF gets auto populated in the application form which minimizes the time spent on entering the same details while filling multiple applications.
- 4) The Overview of the Combined Application Form (CAF) and the instructions to fill in the Combined Application Form (CAF) are mentioned in the below F