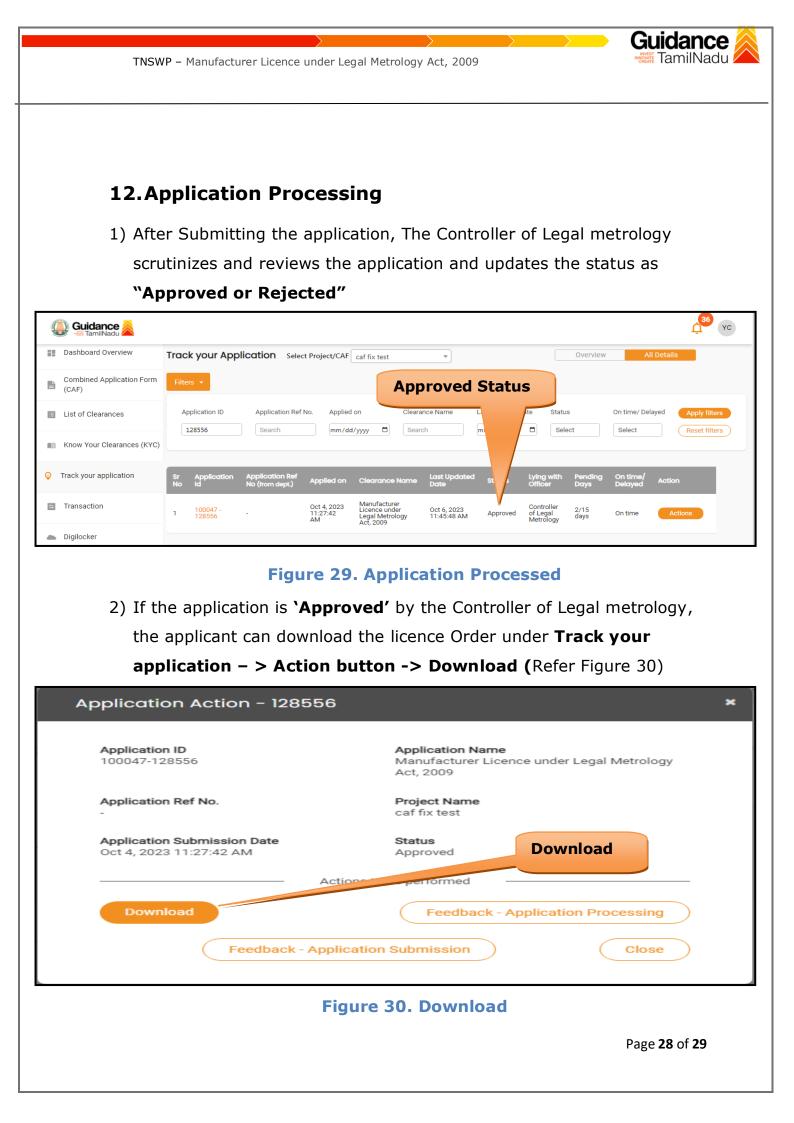

## **10.**Query Clarification

- After submitting the application to the Labour Department, the Assistant Inspector of Labour reviews the application and if there are any clarifications required, the Assistant Inspector of Labour will raise a query to the applicant.
- 2) Applicant would receive an alert message through Registered SMS/Email.
- 3) Applicants could go to 'Track your application' option and view the query under action items under the 'All Details' Tab.
- Applicants could view the status as 'Need Clarification' under the 'Status' column. Click on 'Action' button responds to the query as shown in the below figure.

| Q  | 🚺 Guidance 崴                       |                                                                                                                                                                                                                                   |
|----|------------------------------------|-----------------------------------------------------------------------------------------------------------------------------------------------------------------------------------------------------------------------------------|
| 12 | Dashboard Overview                 | Track your Application Select Project/CAF Caf fix test Overview All Details                                                                                                                                                       |
| ľ  | Combined Application Form<br>(CAF) | Filters • Need<br>Clarification                                                                                                                                                                                                   |
|    | List of Clearances                 | Application ID     Application Ref No.     Applied on     Clearance Name     Las     Date     Status     On time/ Delayed     Apply filters       128556     Search     mm/dd/yyyy     Search     mm     Select     Reset filters |
|    | Know Your Clearances (KYC)         |                                                                                                                                                                                                                                   |
| Ŷ  | Track your application             | Sr Application Application Ref<br>No Id No (from dept.) Applied on Clearance Name Last Updated St s Officer Days Delayed Action                                                                                                   |
| 5  | Transaction                        | 1 100047 - Oct 4, 2023 Manufacturer<br>128556 - Oct 4, 2023 Manufacturer<br>Legal Metrology Oct 4, 2023 Need Assistant 0/15 On time Actions<br>Add Assistant 0/15 On time Actions                                                 |