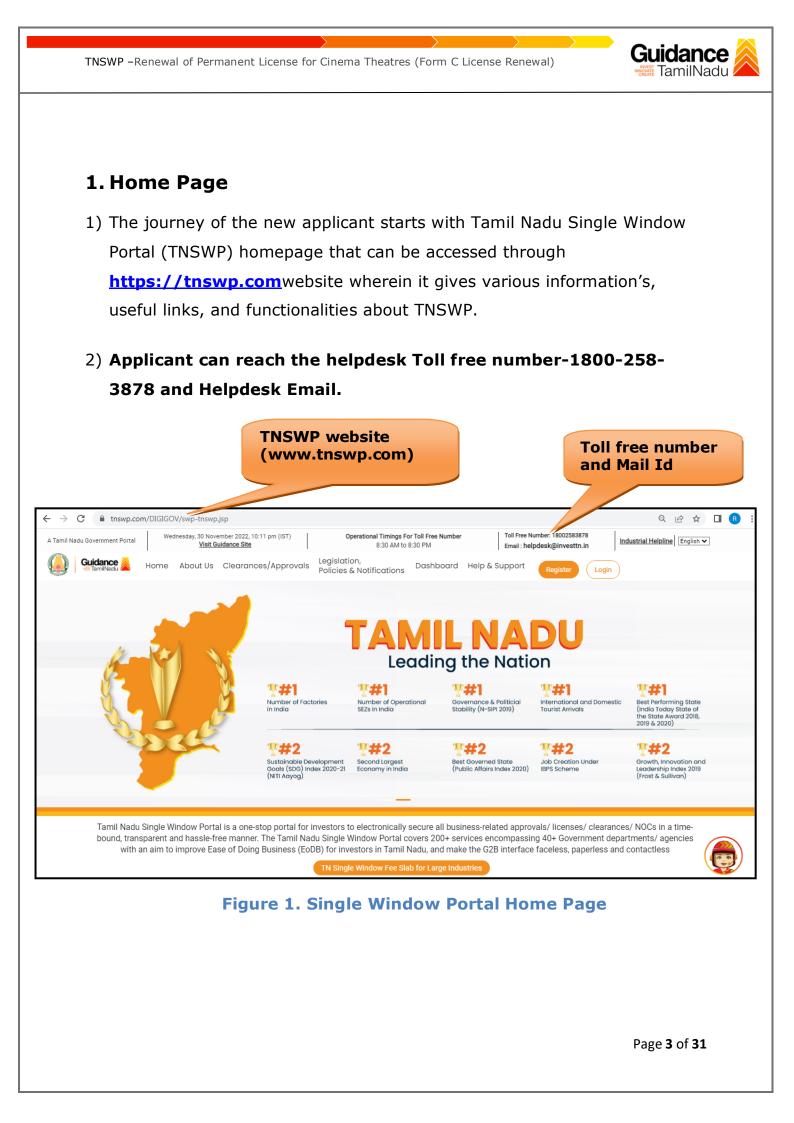

## TAMILNADU SINGLE WINDOW PORTAL

**APPLICANT MANUAL** 

### Renewal of Permanent License for Cinema Theatres (Form C License Renewal)