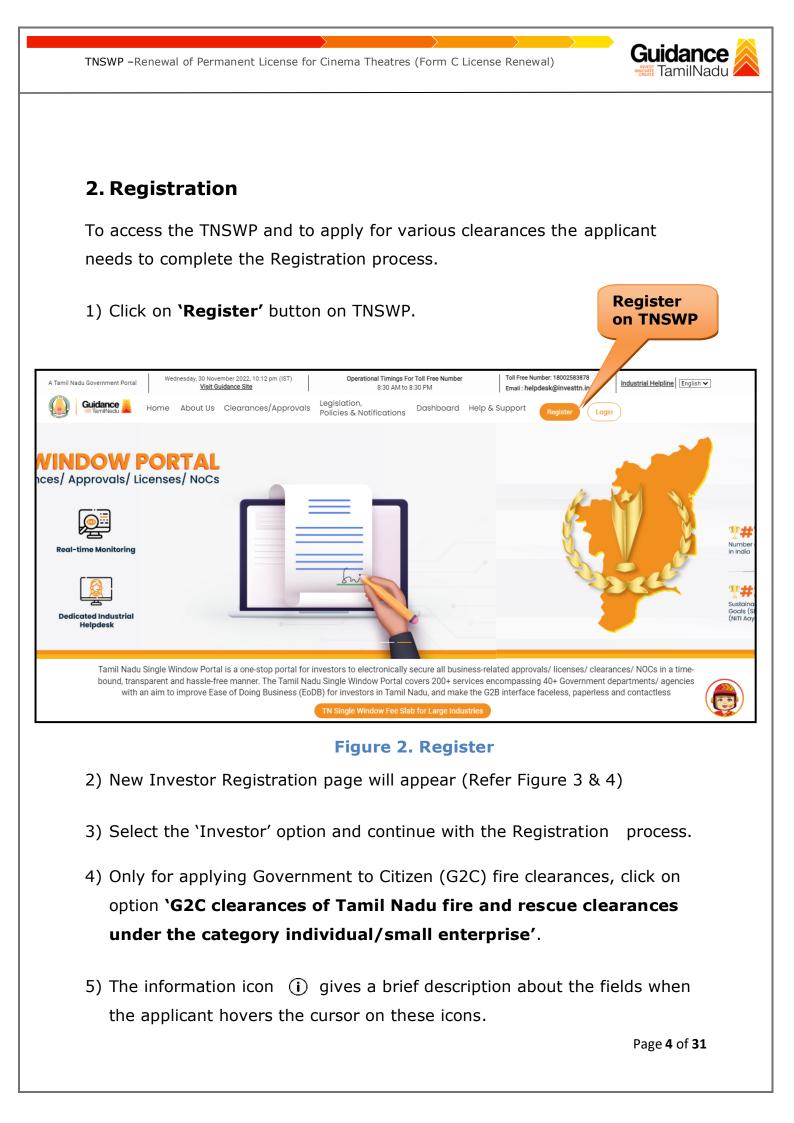

Figure 4. Registration Form Submission

Page **5** of **31** 

- Guidance
- 6) The Email ID would be the Username to login the TNSWP.
- Future communications would be sent to the registered mobile number and Email ID of the applicant.
- 8) Create a strong password and enter the Captcha code as shown.
- The applicant must read and accept the terms and conditions and click on 'Register' button.
- 3. Mobile Number / Email ID 2-Step Verification Process
- **'2-Step Verification Process'** screen will appear when the applicant clicks on 'Register' button.

#### **Mobile Number Verification**

- 1) For verifying the mobile number, the verification code will be sent to the given mobile number.
- 2) Enter the verification code and click on the **'Verify** 'button.

Figure 5. Mobile Number Verification

- 3) After completion of the 2-Step Verification process, registration confirmation message will pop-up stating as 'Your registration was successful' (Refer Figure 7).
- 4) Registration process is completed successfully.

**Figure 7. Registration Confirmation Pop-Up** 

TamilNadu

# Guidance