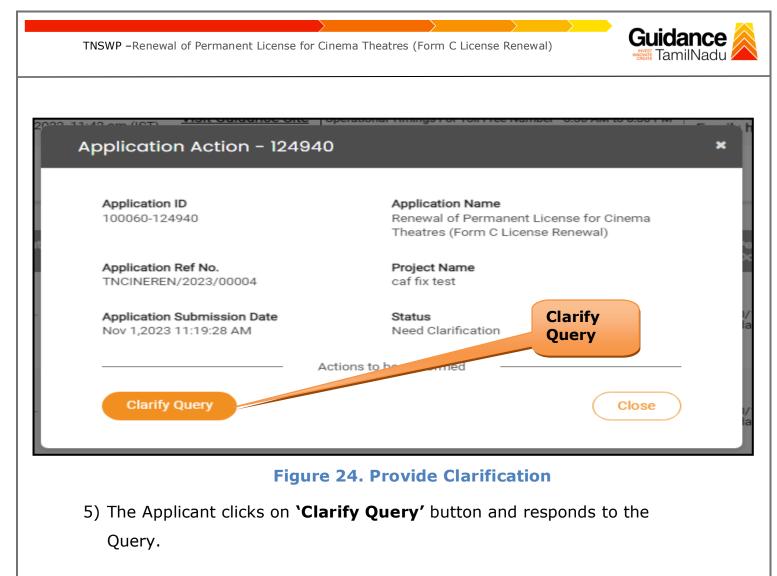

Page 14 of 31

Guidance TNSWP -Renewal of Permanent License for Cinema Theatres (Form C License Renewal) 4. Applicant can view information on workflow, checklist of supporting documents to be uploaded by the applicant and fee details. Click on 'view' to access the information (Refer Figure 15) 5. To apply for the clearance, click on 'Apply' to access the department application form (Refer Figure 15). 6. The Applicant can apply to obtain license for more than 1 establishment using a single login, but the applicant must create multiple Combined Application Form (CAF) for each of the establishment. Apply for View Clearance Information YC YC 🕦 Guidance 🍐 Dashboard Overview Pre-Establishment Stage Clearance ation Stage Clearance eration Stage Clearance Combined Application Form Ľ (CAF) of Permanent License for Ci Re List of Clearances User Manual Sr. No. **Clearance Name** Know Your Clearances (KYC) Renewal of Permanent License for Cinema 15 days Track your application 78 **Revenue Department** View Theatres (Form C License Renewal)

**Figure 15. Apply for Clearance** 

| TNSWP –Renewal of Permanent License for Cinema Theatres (Form C License Renewal)                                                                       | Guidance                    |
|--------------------------------------------------------------------------------------------------------------------------------------------------------|-----------------------------|
| 1) Select <b>PROJECT / CAF</b> from the drop-down menu.                                                                                                |                             |
| Confirmation!!!                                                                                                                                        | ×                           |
| Please select the project with the one you want to proceed.                                                                                            |                             |
| Department Name         Name of the Clearance           Revenue Department         Renewal of Permanent Licens           Theatres (Form C License Res  |                             |
| Select Project/CAF *                                                                                                                                   | Select<br>CAF               |
|                                                                                                                                                        |                             |
| Close Click on Apply                                                                                                                                   | Apply                       |
| Figure 16. Project/CAF                                                                                                                                 |                             |
| <ol> <li>Click on the Apply button and the Page would get redirect<br/>of Permanent License for Cinema Theatres (Form C License<br/>Portal.</li> </ol> |                             |
| https://tnswp.com/DIGIGOV/PostParamServlet                                                                                                             |                             |
| You are being redirected to Revenue Portal for State Cinema Regulations<br>Renewal                                                                     | Rules - Registration and    |
|                                                                                                                                                        |                             |
|                                                                                                                                                        |                             |
|                                                                                                                                                        |                             |
| Figure 17. Redirecting to Renewal of Permanen<br>Cinema Theatres (Form C License Renewal                                                               |                             |
|                                                                                                                                                        | Page <b>16</b> of <b>31</b> |