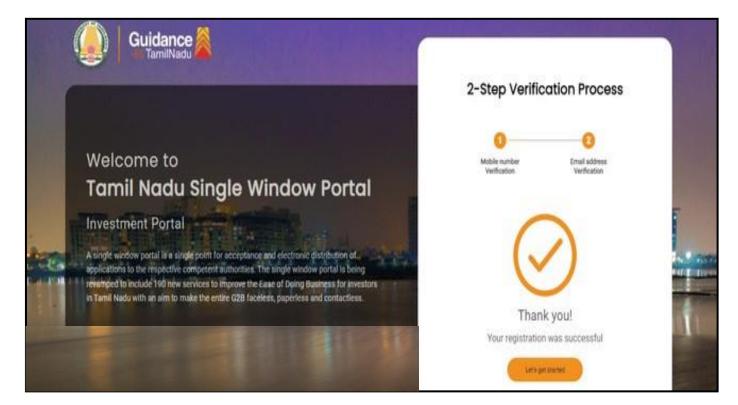

- 8) Create a strong password and enter the Captcha code as shown.
- The applicant must read and accept the terms and conditions and click on 'Register' button.
- 3. Mobile Number / Email ID 2-Step Verification Process
- **'2-Step Verification Process'** screen will appear when the applicant clicks on 'Register' button.

#### **Mobile Number Verification**

- 1) For verifying the mobile number, the verification code will be sent to the given mobile number.
- 2) Enter the verification code and click on the **'Verify** 'button.



Figure 5. Mobile Number Verification





- 3) After completion of the 2-Step Verification process, registration confirmation message will pop-up stating as 'Your registration was successful' (Refer Figure 7).
- 4) Registration process is completed successfully.



**Figure 7. Registration Confirmation Pop-Up** 

TamilNadu



# Guidance

## 5. Dashboard Overview

- 1) When the Applicant logs into TNSWP, the dashboard overview page will appear.
- 2) Dashboard overview is Applicant-friendly interface for the Applicant's easy navigation and to access various functionalities such as Menu bar, Status whether the application is Approved, Pending, Rejected and Data at-a glance on a unified point.

| A Tamil Nadu Government Portal   Thurso | day, 1 December 2022, 10:42 am (IST) Visit Guidance Site Operational Timings For Toll Free Number - 8:30 AM to 8:30 PM   Toll Free Number: 180 Email : helpdesk@inve