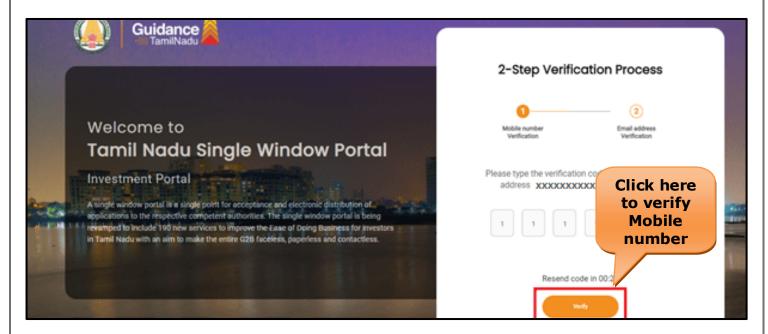

#### **Mobile Number Verification**

- 1) For verifying the mobile number, the verification code will be sent to the given mobile number.
- 2) Enter the verification code and click on the **'Verify** 'button.

Figure 5. Mobile Number Verification

- 3) After completion of the 2-Step Verification process, registration confirmation message will pop-up stating as 'Your registration was successful' (Refer Figure 7).
- 4) Registration process is completed successfully.