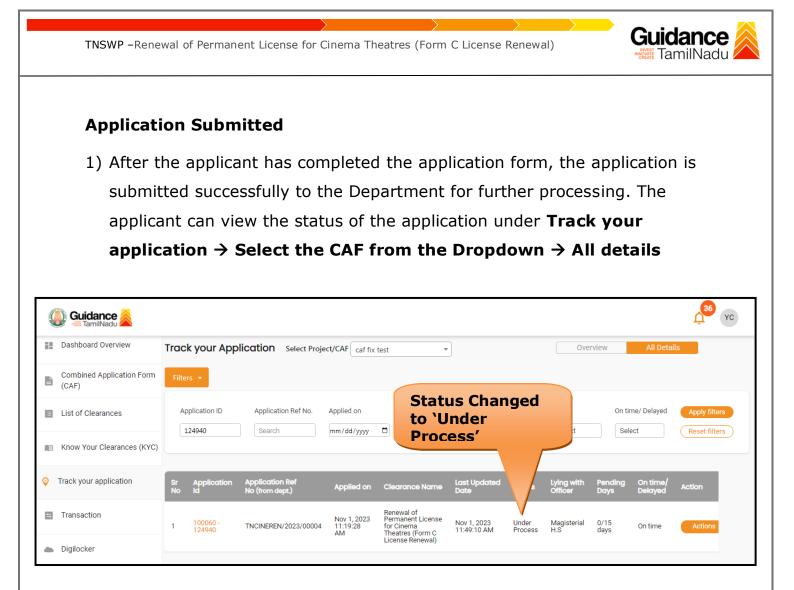

Guidance

| TNSWP –Renewal                     | of Permanent License for Cinema Theatres (Form C License Renewal)                                                                                                                                                                                                                                                                                                                                                                                                                                                                                                                                                                                                                                                                                                                                                                                                                                                                                                                                                                                                                                                                                                                                                                                                                                                                                                                                                                                                                                                                                                                                                                                                                                                                                                                                                                                                                                                                                                                                                                                                                               | <b>lance</b><br>milNadu |
|------------------------------------|-------------------------------------------------------------------------------------------------------------------------------------------------------------------------------------------------------------------------------------------------------------------------------------------------------------------------------------------------------------------------------------------------------------------------------------------------------------------------------------------------------------------------------------------------------------------------------------------------------------------------------------------------------------------------------------------------------------------------------------------------------------------------------------------------------------------------------------------------------------------------------------------------------------------------------------------------------------------------------------------------------------------------------------------------------------------------------------------------------------------------------------------------------------------------------------------------------------------------------------------------------------------------------------------------------------------------------------------------------------------------------------------------------------------------------------------------------------------------------------------------------------------------------------------------------------------------------------------------------------------------------------------------------------------------------------------------------------------------------------------------------------------------------------------------------------------------------------------------------------------------------------------------------------------------------------------------------------------------------------------------------------------------------------------------------------------------------------------------|-------------------------|
| Guidance                           |                                                                                                                                                                                                                                                                                                                                                                                                                                                                                                                                                                                                                                                                                                                                                                                                                                                                                                                                                                                                                                                                                                                                                                                                                                                                                                                                                                                                                                                                                                                                                                                                                                                                                                                                                                                                                                                                                                                                                                                                                                                                                                 | <sup>309</sup> ус       |
| Dashboard Overview                 | (1)(3)(4)(5)(6)(7)                                                                                                                                                                                                                                                                                                                                                                                                                                                                                                                                                                                                                                                                                                                                                                                                                                                                                                                                                                                                                                                                                                                                                                                                                                                                                                                                                                                                                                                                                                                                                                                                                                                                                                                                                                                                                                                                                                                                                                                                                                                                              |                         |
| Combined Application Form<br>(CAF) | Project Details of Details of Details of Details of Details of Details of Supporting CAF Payment<br>Information Itilities Component and Manufacturing Documents                                                                                                                                                                                                                                                                                                                                                                                                                                                                                                                                                                                                                                                                                                                                                                                                                                                                                                                                                                                                                                                                                                                                                                                                                                                                                                                                                                                                                                                                                                                                                                                                                                                                                                                                                                                                                                                                                                                                 |                         |
| List of Clearances                 | Your CAF details have been successfully saved. Kindly review the CAF fees amount and make applicable payment to submit the applicable payment to submit the context of the | Θ                       |
| Know Your Clearances (KYC)         | CAF<br>Choose your preferred ree slap                                                                                                                                                                                                                                                                                                                                                                                                                                                                                                                                                                                                                                                                                                                                                                                                                                                                                                                                                                                                                                                                                                                                                                                                                                                                                                                                                                                                                                                                                                                                                                                                                                                                                                                                                                                                                                                                                                                                                                                                                                                           |                         |
| ♀ Track your application           | O a la carte     Amount to be paid (in INR)                                                                                                                                                                                                                                                                                                                                                                                                                                                                                                                                                                                                                                                                                                                                                                                                                                                                                                                                                                                                                                                                                                                                                                                                                                                                                                                                                                                                                                                                                                                                                                                                                                                                                                                                                                                                                                                                                                                                                                                                                                                     |                         |
| Transaction                        | 500000 Calculate Fee                                                                                                                                                                                                                                                                                                                                                                                                                                                                                                                                                                                                                                                                                                                                                                                                                                                                                                                                                                                                                                                                                                                                                                                                                                                                                                                                                                                                                                                                                                                                                                                                                                                                                                                                                                                                                                                                                                                                                                                                                                                                            |                         |

#### Figure 12. Combined Application Form (CAF) - Confirmation Message

#### Note:

If the applicant belongs to large industry, single window fee would be applicable according to the investment in Plant & Machinery or Turnover amount. <u>Clickhere</u> to access the Single Window Fee Slab.