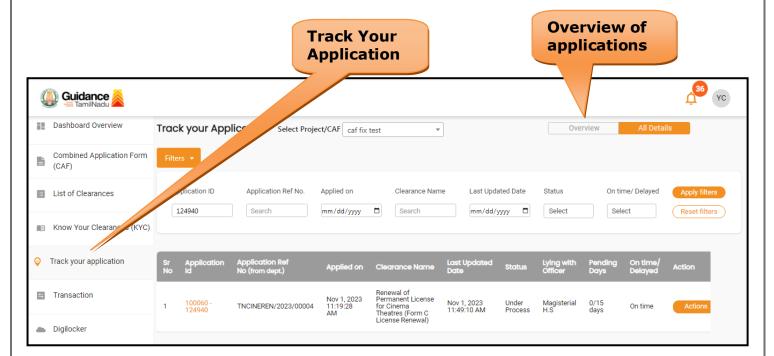

Guidance

| TNSWP –Renewal                     | of Permanent License for Cinema Theatres (Form C License Renewal)                                                                                                                                                                                                                                                                                                                                                                                                                                                                                                                                                                                                                                                                                                                                                                                                                                                                                                                                                                                                                                                                                                                                                                                                                                                                                                                                                                                                                                                                                                                                                                                                                                                                                                                                                                                                                                                                                                                                                                                                                               | <b>lance</b><br>milNadu |
|------------------------------------|-------------------------------------------------------------------------------------------------------------------------------------------------------------------------------------------------------------------------------------------------------------------------------------------------------------------------------------------------------------------------------------------------------------------------------------------------------------------------------------------------------------------------------------------------------------------------------------------------------------------------------------------------------------------------------------------------------------------------------------------------------------------------------------------------------------------------------------------------------------------------------------------------------------------------------------------------------------------------------------------------------------------------------------------------------------------------------------------------------------------------------------------------------------------------------------------------------------------------------------------------------------------------------------------------------------------------------------------------------------------------------------------------------------------------------------------------------------------------------------------------------------------------------------------------------------------------------------------------------------------------------------------------------------------------------------------------------------------------------------------------------------------------------------------------------------------------------------------------------------------------------------------------------------------------------------------------------------------------------------------------------------------------------------------------------------------------------------------------|-------------------------|
| Guidance                           |                                                                                                                                                                                                                                                                                                                                                                                                                                                                                                                                                                                                                                                                                                                                                                                                                                                                                                                                                                                                                                                                                                                                                                                                                                                                                                                                                                                                                                                                                                                                                                                                                                                                                                                                                                                                                                                                                                                                                                                                                                                                                                 | <sup>309</sup> ус       |
| Dashboard Overview                 | (1)(3)(4)(5)(6)(7)                                                                                                                                                                                                                                                                                                                                                                                                                                                                                                                                                                                                                                                                                                                                                                                                                                                                                                                                                                                                                                                                                                                                                                                                                                                                                                                                                                                                                                                                                                                                                                                                                                                                                                                                                                                                                                                                                                                                                                                                                                                                              |                         |
| Combined Application Form<br>(CAF) | Project Details of Details of Details of Details of Details of Details of Supporting CAF Payment<br>Information Itilities Component and Manufacturing Documents                                                                                                                                                                                                                                                                                                                                                                                                                                                                                                                                                                                                                                                                                                                                                                                                                                                                                                                                                                                                                                                                                                                                                                                                                                                                                                                                                                                                                                                                                                                                                                                                                                                                                                                                                                                                                                                                                                                                 |                         |
| List of Clearances                 | Your CAF details have been successfully saved. Kindly review the CAF fees amount and make applicable payment to submit the applicable payment to submit the context of the | Θ                       |
| Know Your Clearances (KYC)         | CAF<br>Choose your preferred ree slap                                                                                                                                                                                                                                                                                                                                                                                                                                                                                                                                                                                                                                                                                                                                                                                                                                                                                                                                                                                                                                                                                                                                                                                                                                                                                                                                                                                                                                                                                                                                                                                                                                                                                                                                                                                                                                                                                                                                                                                                                                                           |                         |
| ♀ Track your application           | O a la carte     Amount to be paid (in INR)                                                                                                                                                                                                                                                                                                                                                                                                                                                                                                                                                                                                                                                                                                                                                                                                                                                                                                                                                                                                                                                                                                                                                                                                                                                                                                                                                                                                                                                                                                                                                                                                                                                                                                                                                                                                                                                                                                                                                                                                                                                     |                         |
| Transaction                        | 500000 Calculate Fee                                                                                                                                                                                                                                                                                                                                                                                                                                                                                                                                                                                                                                                                                                                                                                                                                                                                                                                                                                                                                                                                                                                                                                                                                                                                                                                                                                                                                                                                                                                                                                                                                                                                                                                                                                                                                                                                                                                                                                                                                                                                            |                         |

#### Figure 12. Combined Application Form (CAF) - Confirmation Message

#### Note:

If the applicant belongs to large industry, single window fee would be applicable according to the investment in Plant & Machinery or Turnover amount. <u>Clickhere</u> to access the Single Window Fee Slab.