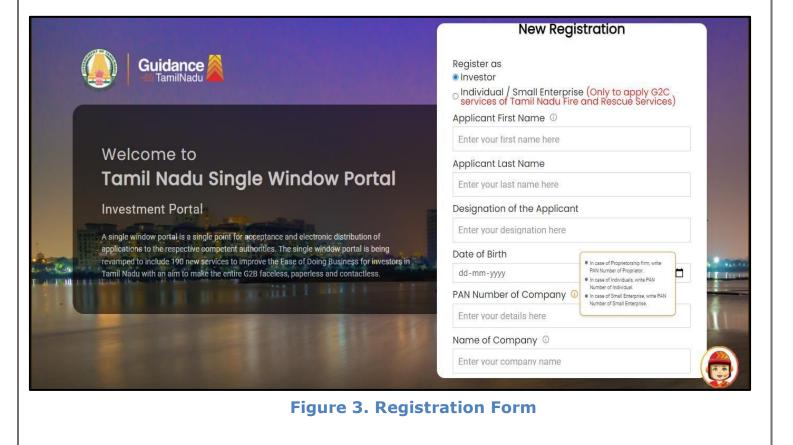

Figure 4. Registration Form Submission

Page **5** of **31** 

- Guidance
- 6) The Email ID would be the Username to login the TNSWP.
- Future communications would be sent to the registered mobile number and Email ID of the applicant.
- 8) Create a strong password and enter the Captcha code as shown.
- The applicant must read and accept the terms and conditions and click on 'Register' button.
- 3. Mobile Number / Email ID 2-Step Verification Process
- **'2-Step Verification Process'** screen will appear when the applicant clicks on 'Register' button.

#### **Mobile Number Verification**

- 1) For verifying the mobile number, the verification code will be sent to the given mobile number.
- 2) Enter the verification code and click on the **'Verify** 'button.

Figure 5. Mobile Number Verification

- 3) After completion of the 2-Step Verification process, registration confirmation message will pop-up stating as 'Your registration was successful' (Refer Figure 7).
- 4) Registration process is completed successfully.

**Figure 7. Registration Confirmation Pop-Up** 

TamilNadu

# Guidance