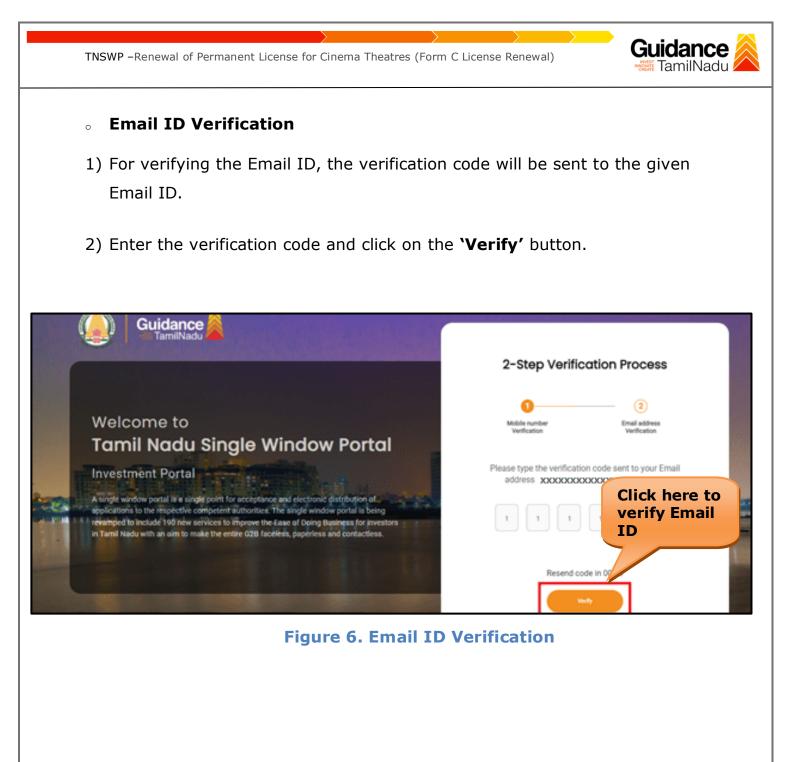

#### **Mobile Number Verification**

- 1) For verifying the mobile number, the verification code will be sent to the given mobile number.
- 2) Enter the verification code and click on the **'Verify** 'button.

Figure 5. Mobile Number Verification

- 3) After completion of the 2-Step Verification process, registration confirmation message will pop-up stating as 'Your registration was successful' (Refer Figure 7).
- 4) Registration process is completed successfully.