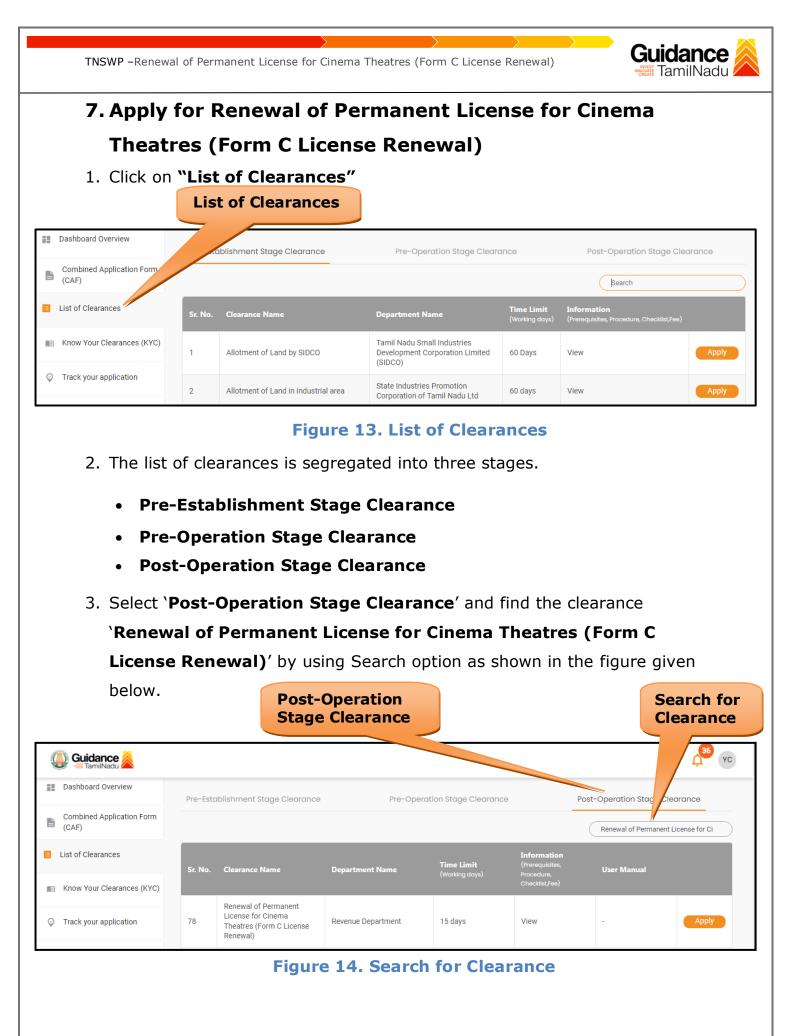

## 6. Combined Application Form (CAF)

- 1) Prior to applying for various clearances on TNSWP, the applicant must create a project by filling in the combined application form (CAF).
- 2) Click on Combined Application Form (CAF) from the menu bar on the left.
- 3) The details which are commonly required for applying various clearances are stored in Central Repository through CAF. So, whenever the applicant applies for various clearances for a specific project, the details stored in CAF gets auto populated in the application form which minimizes the time spent on entering the same details while filling multiple applications.
- 4) The Overview of the Combined Application Form (CAF) and the instructions to fill in the Combined Application Form (CAF) are mentioned in the below Figure.

5) Click on 'Continue' button to fill in the Combined Application Form.

| A Tamil Nadu Government Portal   Thursda |                                                                                                                                                                                                                                                                                                                       | ree Number: 1800258387<br>: helpdesk@investtn.in          | <sup>78</sup> Industrial Helpline                          |
|------------------------------------------|-----------------------------------------------------------------------------------------------------------------------------------------------------------------------------------------------------------------------------------------------------------------------------------------------------------------------|-----------------------------------------------------------|------------------------------------------------------------|
| Guidance 🙈                               | Combined Application                                                                                                                                                                                                                                                                                                  |                                                           | 26 MS                                                      |
| Dashboard Overview                       | Form (CAF)                                                                                                                                                                                                                                                                                                            | Your combined o                                           | application form                                           |
| Combined Application Form                | Соптрыте                                                                                                                                                                                                                                                                                                              | All CAF                                                   | ~                                                          |
| List of Clearances                       | The Combined Application Form (CAF) is a common form that enables investors to apply<br>for multiple department's services available on the Tamil Nadu Single Window Portal<br>(TNSWP) without the need to fill the same information repitatively. CAF is a pre-requisite for<br>applying for any clearance on TNSWP. | SHINEV<br>CAF ID : 108025                                 | <b>Mercy</b><br>CAF ID : 107600                            |
| Know Your Clearances (KYC)               |                                                                                                                                                                                                                                                                                                                       | May 3, 2022 11:34:25<br>AM<br>Approved                    | Apr 13, 2022 1:10:23<br>PM<br>Payment<br>Failed            |
| Track your application                   | Instructions for filling the CAF:                                                                                                                                                                                                                                                                                     |                                                           | Pay now                                                    |
| Transaction                              | <ul> <li>The CAF requires details related to applicant, enterprise, promoter (s), investment and finance,<br/>employment, manufacturing/service proposed to be undertaken and energy and water use.<br/>Kindly ensure availability of all these information prior to filling the CAF details</li> </ul>               | VALLEY<br>CAF ID : 106903                                 | TREASURE<br>CAF ID : 106738                                |
| Digilocker                               | <ul> <li>The following documents have to uploaded after filing the CAF details. Kindly ensure the<br/>availability of the same:</li> <li>Self certifications</li> </ul>                                                                                                                                               | Mar 15, 2022 1:16:40<br>PM<br>Approved                    | Mar 8, 2022 11:52:11<br>AM<br>Approved                     |
| ≟ ∵ Virtual Meeting                      | - Workflow                                                                                                                                                                                                                                                                                                            | CAREWELL                                                  |                                                            |
| Appointments                             | Continue                                                                                                                                                                                                                                                                                                              | CAF ID : 106606<br>Mar 2, 2022 11:03:46<br>AM<br>Approved | CAF ID : 106474<br>Feb 24, 2022 11:30:08<br>AM<br>Approved |
| Incentive Calculator                     |                                                                                                                                                                                                                                                                                                                       |                                                           |                                                            |

Figure 10. Combined Application Form (CAF)

6.1 Sections of Combined Application Form 1) To complete the combined application form (CAF) the applicant has to fill 7 Sections of CAF as displayed in Figure 11. (CAF payment tab will be displayed only for large enterprises). 7 Details of Details of **Project Details** Details of Manufacturing/ Supporting CAF Payment Employment and Service Details Estimated Enterprise Documents Project Cost (in Utilities INR)