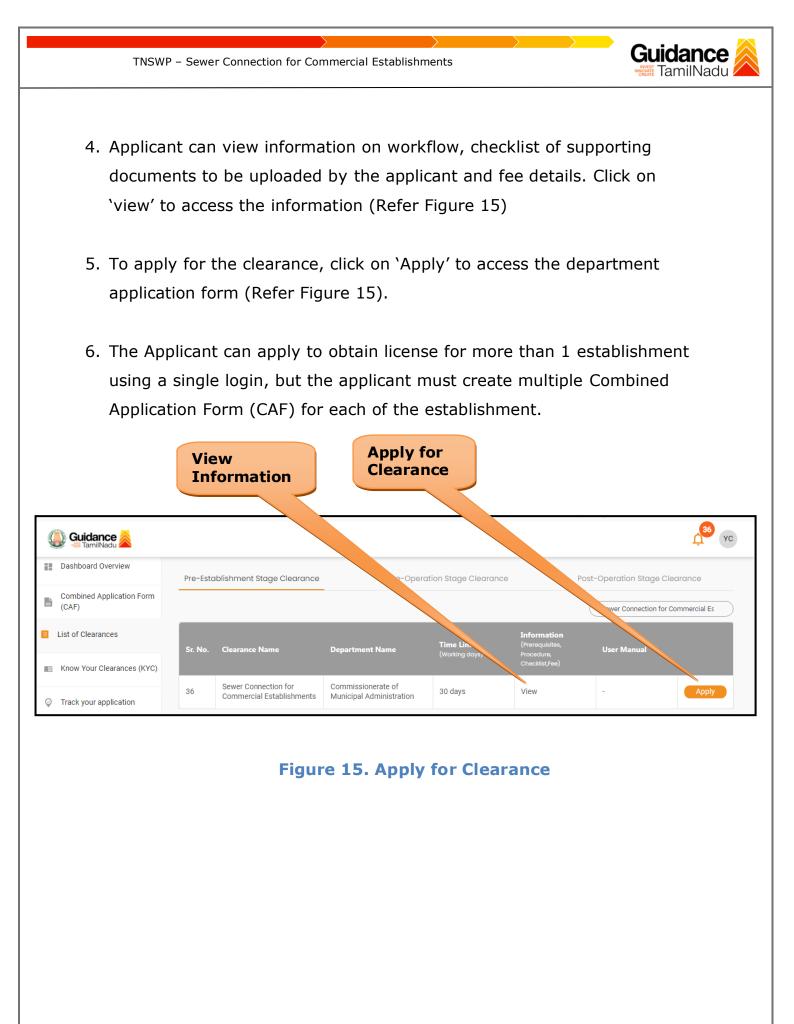

Application Submitted
 1) After the applicant has completed the application form, the application is submitted successfully to the Department for further processing. The applicant can view the status of the application under Track your application → Select the CAF from the Dropdown → All details