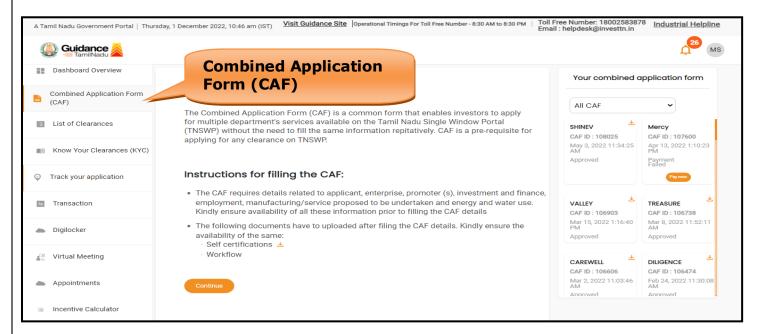

## 6. Combined Application Form (CAF)

- 1) Prior to applying for various clearances on TNSWP, the applicant must create a project by filling in the combined application form (CAF).
- 2) Click on Combined Application Form (CAF) from the menu bar on the left.
- 3) The details which are commonly required for applying various clearances are stored in Central Repository through CAF. So, whenever the applicant applies for various clearances for a specific project, the details stored in CAF gets auto populated in the application form which minimizes the time spent on entering the same details while filling multiple applications.
- 4) The Overview of the Combined Application Form (CAF) and the instructions to fill in the Combined Application Form (CAF) are mentioned in the below Figure.

5) Click on **'Continue'** button to fill in the Combined Application Form.

Figure 10. Combined Application Form (CAF)

| TNSWP -                            |                                                                                                                                                                  | dance 🙈 |
|------------------------------------|------------------------------------------------------------------------------------------------------------------------------------------------------------------|---------|
| Guidance                           |                                                                                                                                                                  | 109 YC  |
| Dashboard Overview                 | (1)                                                                                                                                                              |         |
| Combined Application Form<br>(CAF) | Project Details Details of Details of Details of Details of Supporting CAF Payment<br>Enterprise Estimated Employment and Manufacturing Documents<br>Information |         |
| List of Clearances                 | Your CAF details have been<br>successfully saved. Kindly review the<br>CAF fees amount and make<br>applicable payment to submit the                              | Θ       |
| Know Your Clearances (KYC)         | CAF<br>Choose your preferred ree stab                                                                                                                            |         |
| O Track your application           | Eump sum     Amount to be paid (in INR)                                                                                                                          |         |
| Transaction                        | 500000 Calculate Fee                                                                                                                                             |         |