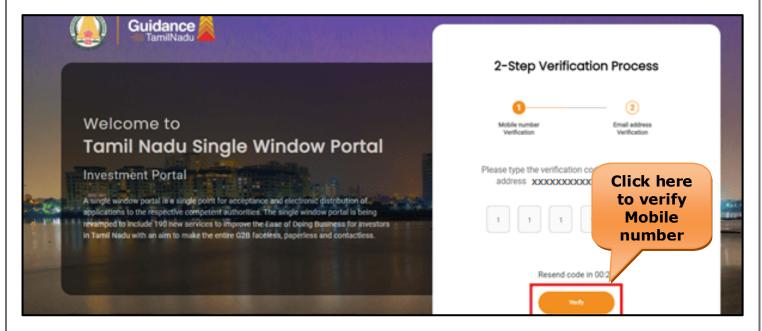

Figure 3. Registration Form

**Figure 4. Registration Form Submission** 

- 6) The Email ID would be the Username to login the TNSWP.
- Future communications would be sent to the registered mobile number and Email ID of the applicant.
- 8) Create a strong password and enter the Captcha code as shown.
- The applicant must read and accept the terms and conditions and click on 'Register' button.
- 3. Mobile Number / Email ID 2-Step Verification Process
- `2-Step Verification Process' screen will appear when the applicant clicks on `Register' button.

#### • Mobile Number Verification

- 1) For verifying the mobile number, the verification code will be sent to the given mobile number.
- 2) Enter the verification code and click on the **'Verify** 'button.