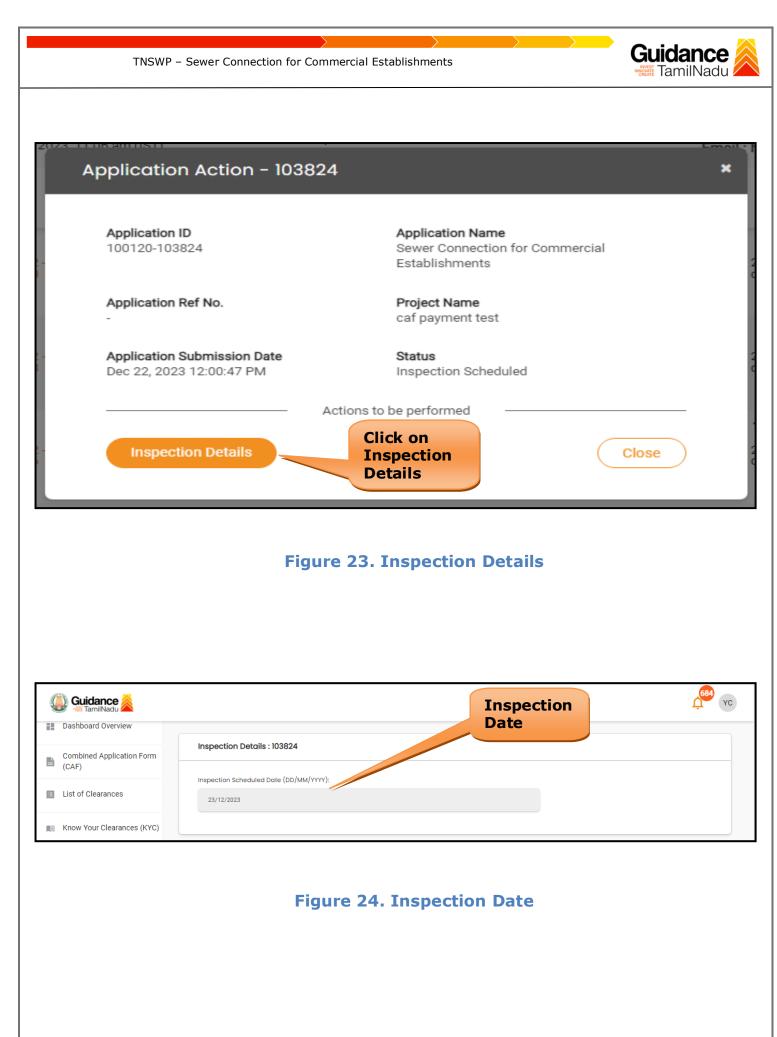

## 9. Inspection Schedule

- 1) The Fitter of Commissionerate of Municipal Administration Department schedules the date of appointment for inspection to be done for the specified institution.
- 2) After the Inspection gets completed, the Fitter submits the Inspection report.
- 3) The Applicant has the provision to view the Scheduled Inspection details

| Guidance 😹                         |                                                                                                                                                                                     |
|------------------------------------|-------------------------------------------------------------------------------------------------------------------------------------------------------------------------------------|
| Dashboard Overview                 | Track your Application Select Project/CAF caf payment test   Overview All Details                                                                                                   |
| Combined Application Form<br>(CAF) | Filters • Inspection<br>Scheduled                                                                                                                                                   |
| List of Clearances                 | Application ID     Application Ref No.     Applied on     Clearance Name     On time/ Delayed     Apply filters       103824     Search     mm/dd/yyyy     Search     Reset filters |
| Know Your Clearances (KYC)         |                                                                                                                                                                                     |
| Track your application             | Sr Application Application Ref<br>No Id No (from dept.) Applied on Clearance Name Last Updated s us Lying with Pending On time/ Action<br>Date S us Officer Days Delayed            |
| Transaction                        | 1 100120 -<br>103824 - Dec 22, Sewer Connection Dec 23, 2023 Inspection Fitter 1/30 On time Actions<br>PM Establishments 12:45:32 PM Scheduled Fitter days On time Actions          |

Figure 22. Inspection Scheduled

Page 22 of 27

TNSWP – Sewer Connection for Commercial Establishments