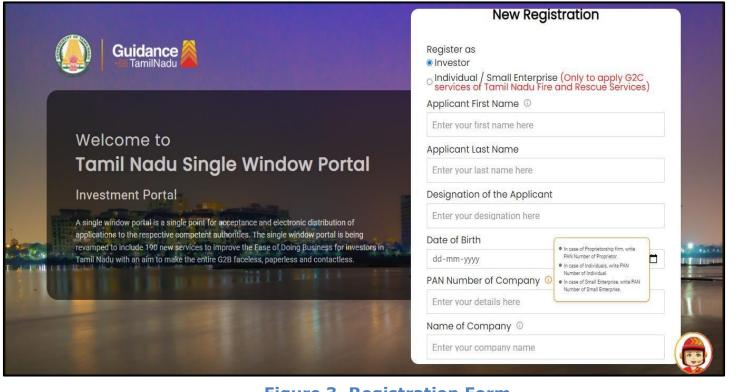

Figure 3. Registration Form

**Figure 4. Registration Form Submission** 

- 6) The Email ID would be the Username to login the TNSWP.
- Future communications would be sent to the registered mobile number and Email ID of the applicant.
- 8) Create a strong password and enter the Captcha code as shown.
- The applicant must read and accept the terms and conditions and click on 'Register' button.
- 3. Mobile Number / Email ID 2-Step Verification Process
- `2-Step Verification Process' screen will appear when the applicant clicks on `Register' button.