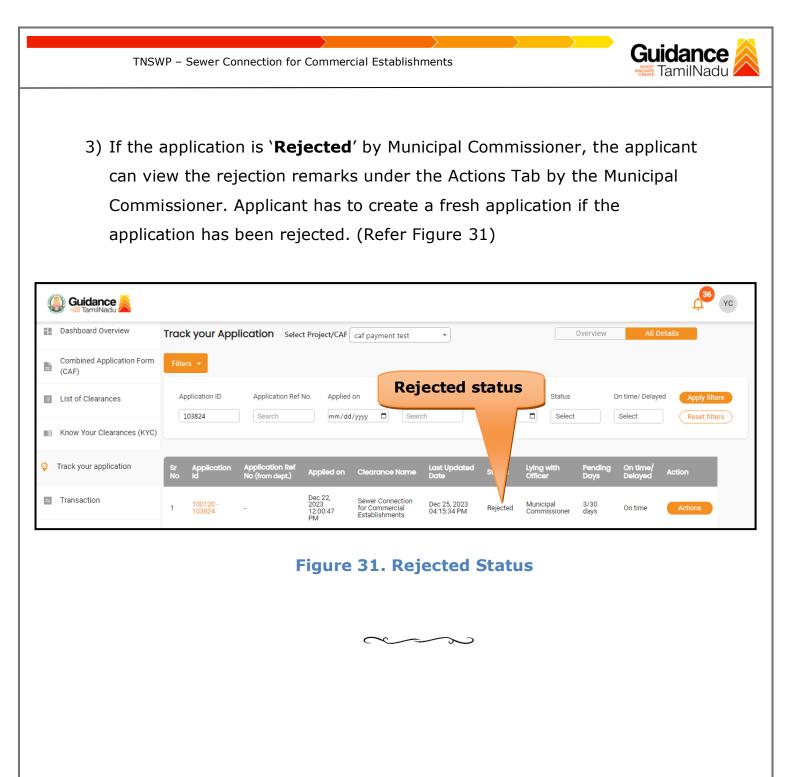

## **10.** Query Clarification

- After submitting the application to the Department, the Junior Engineer of Commissionerate of Municipal Administration Department reviews the application and if there are any clarifications required, the Junior Engineer of Commissionerate of Municipal Administration would raise a query to the applicant.
- 2) Applicant would receive an alert message through Registered SMS/Email.
- 3) Applicant could go to 'Track your application' option and view the query under action items under the 'All Details' Tab.
- Applicant could view the status as 'Need Clarification' under the 'Status' column. Click on 'Action' button respond to the query as shown in the below figure.

| Dashboard Overview                 |                         |                                    |                 |                                  |                      |               |                       |                 |                     | Ļ Y           |
|------------------------------------|-------------------------|------------------------------------|-----------------|----------------------------------|----------------------|---------------|-----------------------|-----------------|---------------------|---------------|
| Dashboard Overview                 | Track your Ap           | olication Selec                    | ct Project/CAF  | caf payment test                 | •                    |               |                       | Overview        | All [               | Details       |
| Combined Application Form<br>(CAF) | Filters 🔻               |                                    |                 |                                  | Need                 | cation        |                       |                 |                     |               |
| List of Clearances                 | Application ID          | Application Ref                    | No. Applied     |                                  |                      |               | Status                |                 | On time/ Delay      | Apply filters |
| Know Your Clearances (KYC)         |                         |                                    |                 |                                  |                      |               |                       |                 |                     |               |
| Track your application             | Sr Application<br>No Id | Application Ref<br>No (from dept.) | Applied on      | Clearance Name                   | Last Updated<br>Date | st .          | Lying with<br>Officer | Pending<br>Days | On time/<br>Delayed | Action        |
| Transaction                        |                         |                                    | Dec 22,<br>2023 | Sewer Connection                 | Dec 24, 2023         | Need          | Junior                | 2/30            | On time             |               |
|                                    | 1 100120 -<br>103824    | -                                  | 12:00:47<br>PM  | for Commercial<br>Establishments | 12:32:10 PM          | Clarification | Engineer              | days            | On time             | Actions       |
|                                    | 1 100120 -<br>103824    | -                                  | 12:00:47        | for Commercial<br>Establishments | 12:32:10 PM          | Clarification | Engineer              | days            | Un ume              | ACIIONS       |
|                                    | 1 100120-<br>103824     |                                    | 12:00:47<br>PM  | for Commercial<br>Establishments | 12:32:10 PM          | Clarification | Engineer              | days            | on time             | ACIONS        |
|                                    | 1 100120-<br>103824     |                                    | 12:00:47<br>PM  |                                  | 12:32:10 PM          | Clarification | Engineer              | days            | Un ume              | ACIONS        |
|                                    | 1 100120-<br>103824     |                                    | 12:00:47<br>PM  |                                  | 12:32:10 PM          | Clarification | Engineer              | days            | Un ume              | ACIIONS       |