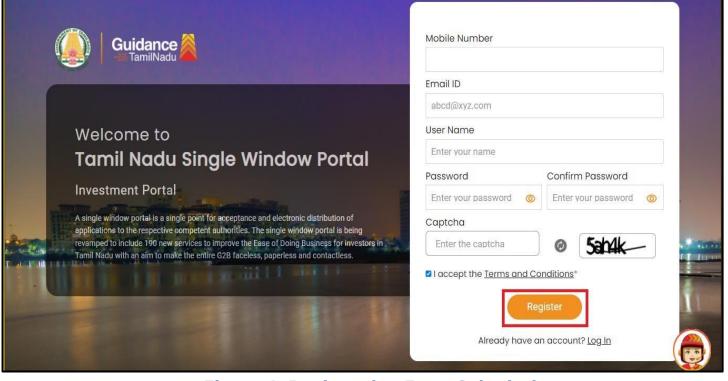

Figure 3. Registration Form

**Figure 4. Registration Form Submission** 

- 6) The Email ID would be the Username to login the TNSWP.
- Future communications would be sent to the registered mobile number and Email ID of the applicant.
- 8) Create a strong password and enter the Captcha code as shown.
- The applicant must read and accept the terms and conditions and click on 'Register' button.
- 3. Mobile Number / Email ID 2-Step Verification Process
- `2-Step Verification Process' screen will appear when the applicant clicks on `Register' button.

#### • Mobile Number Verification

- 1) For verifying the mobile number, the verification code will be sent to the given mobile number.
- 2) Enter the verification code and click on the **'Verify** 'button.

Figure 5. Mobile Number Verification

Figure 7. Registration Confirmation Pop-Up

TNSWP – Sewer Connection for Commercial Establishments