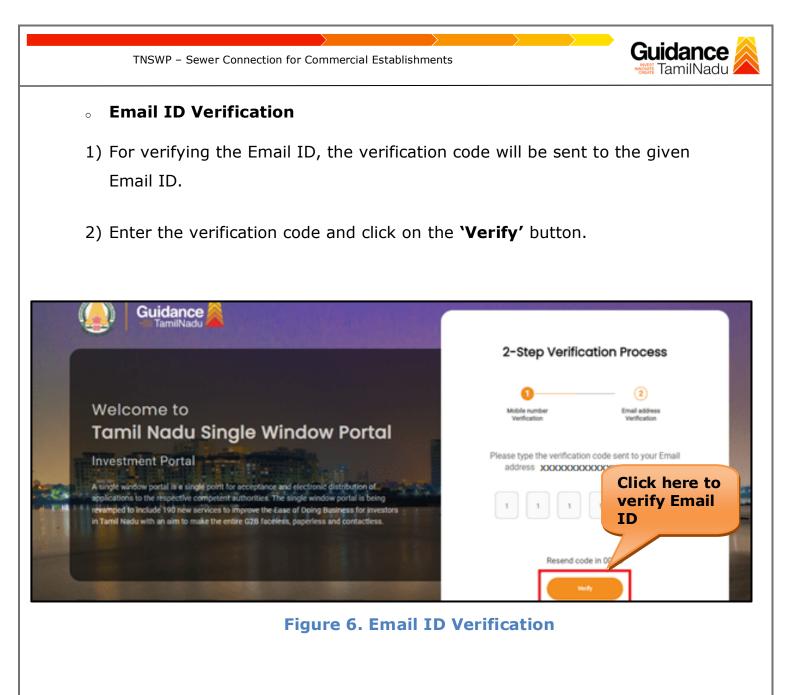

#### • Mobile Number Verification

- 1) For verifying the mobile number, the verification code will be sent to the given mobile number.
- 2) Enter the verification code and click on the **'Verify** 'button.

Figure 5. Mobile Number Verification

Figure 7. Registration Confirmation Pop-Up

TNSWP – Sewer Connection for Commercial Establishments