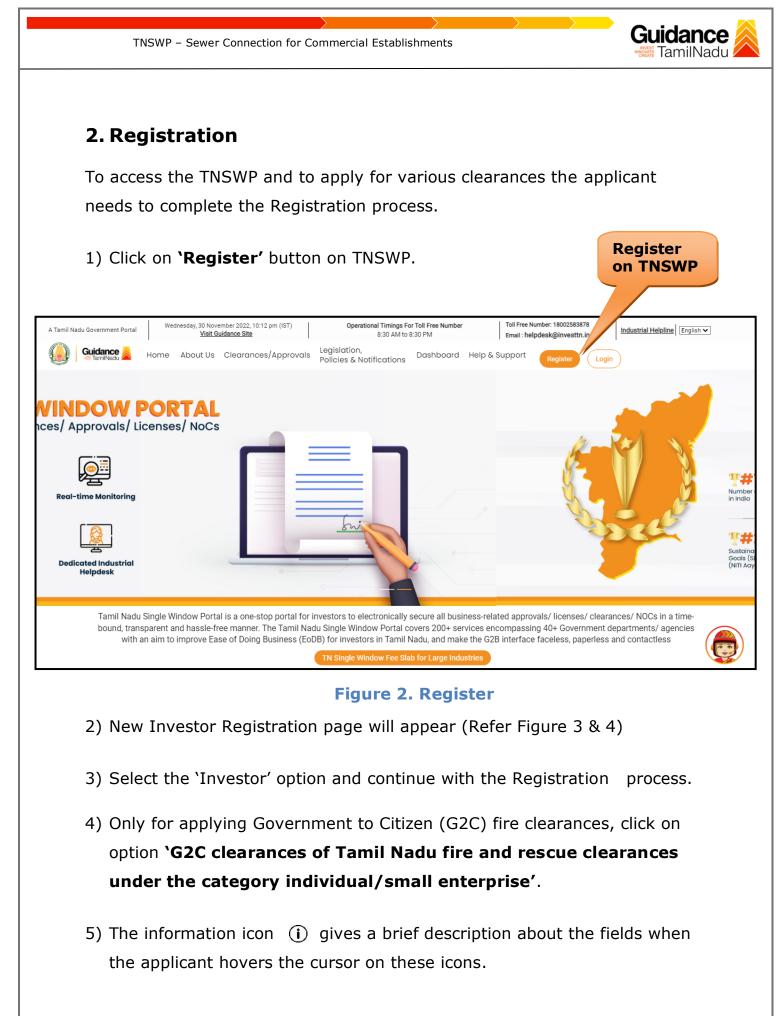

Figure 3. Registration Form

**Figure 4. Registration Form Submission** 

- 6) The Email ID would be the Username to login the TNSWP.
- Future communications would be sent to the registered mobile number and Email ID of the applicant.
- 8) Create a strong password and enter the Captcha code as shown.
- The applicant must read and accept the terms and conditions and click on 'Register' button.
- 3. Mobile Number / Email ID 2-Step Verification Process
- `2-Step Verification Process' screen will appear when the applicant clicks on `Register' button.