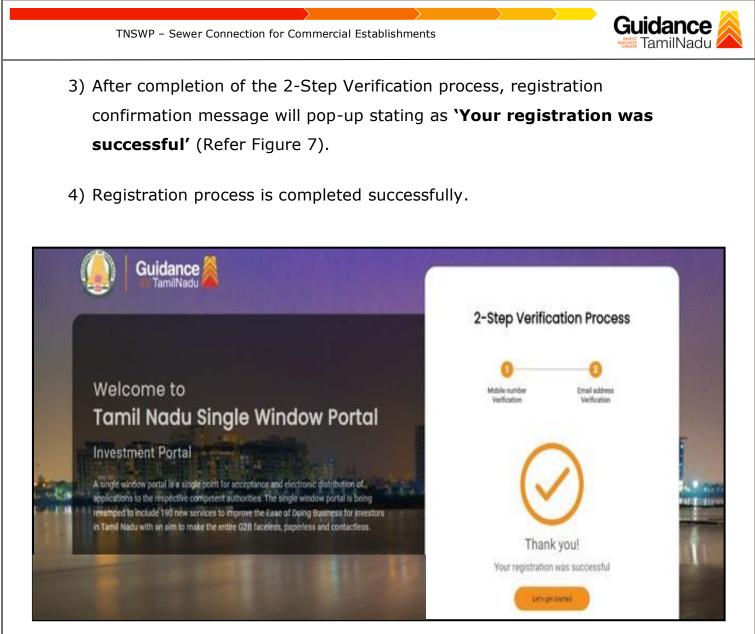

Figure 5. Mobile Number Verification

Figure 7. Registration Confirmation Pop-Up

TNSWP – Sewer Connection for Commercial Establishments