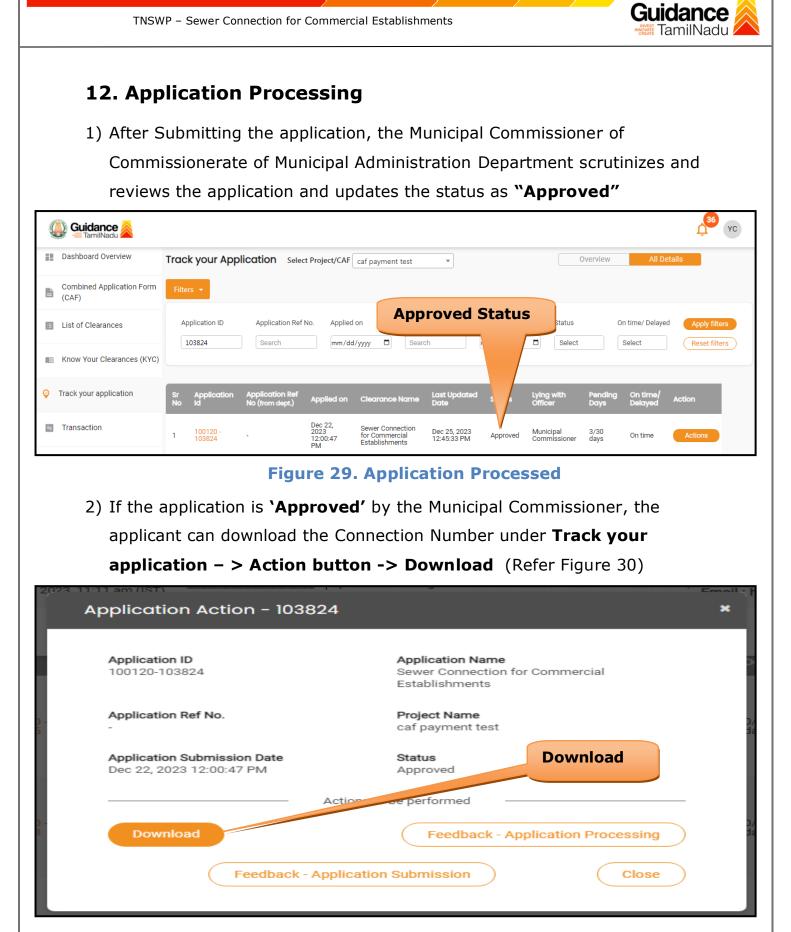

Application Submitted
 1) After the applicant has completed the application form, the application is submitted successfully to the Department for further processing. The applicant can view the status of the application under Track your application → Select the CAF from the Dropdown → All details

TNSWP – Sewer Connection for Commercial Establishments

| Guidance TamilNadu                 |                                                                                                                                                                                      |
|------------------------------------|--------------------------------------------------------------------------------------------------------------------------------------------------------------------------------------|
| Dashboard Overview                 | Track your Application     Select Project/CAF     Overview     All Details                                                                                                           |
| Combined Application Form<br>(CAF) | Filters 👻                                                                                                                                                                            |
| List of Clearances                 | Application ID Application Ref No.<br>103824 Search Mark Status Changed to<br>'Application Submitted' On time/ Delayed Apply filters<br>Select Reset filters                         |
| Know Your Clearances (KYC)         |                                                                                                                                                                                      |
| ♀ Track your application           | Sr Application Application Ref<br>No Id No (from dept.) Applied on Clearance Name Last Updated St Ching with Pending On time/ Action<br>Date Officer Days Delayed Action             |
| Transaction                        | 1 100120 -<br>103824 - Dec 22, Sewer Connection Dec 22, 2023 Application Junior 0/30 On time Actions<br>12:00:47 Establishments 12:14:19 PM Submitted Assistant days On time Actions |

Figure 19. Status of the Application

Guidance