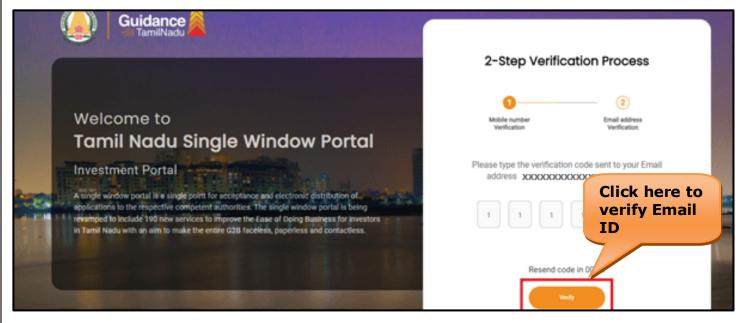

#### • Email ID Verification

- 1) For verifying the Email ID, the verification code will be sent to the given Email ID.
- 2) Enter the verification code and click on the 'Verify' button.

Figure 6. Email ID Verification