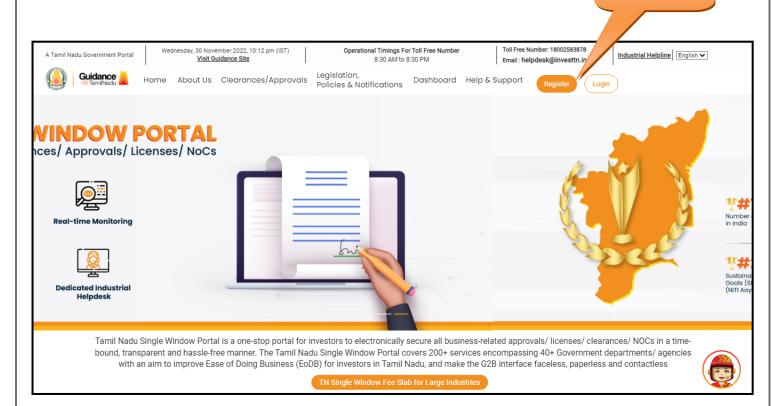

# 2. Registration

To access the TNSWP and to apply for various clearances the applicant needs to complete the Registration process.

1) Click on 'Register' button on TNSWP.

#### Figure 2. Register

- 2) New Investor Registration page will appear (Refer Figure 3 & 4)
- 3) Select the 'Investor' option and continue with the Registration process.
- 4) Only for applying Government to Citizen (G2C) fire clearances, click on option 'G2C clearances of Tamil Nadu fire and rescue clearances under the category individual/small enterprise'.
- 5) The information icon (i) gives a brief description about the fields when the applicant hovers the cursor on these icons.