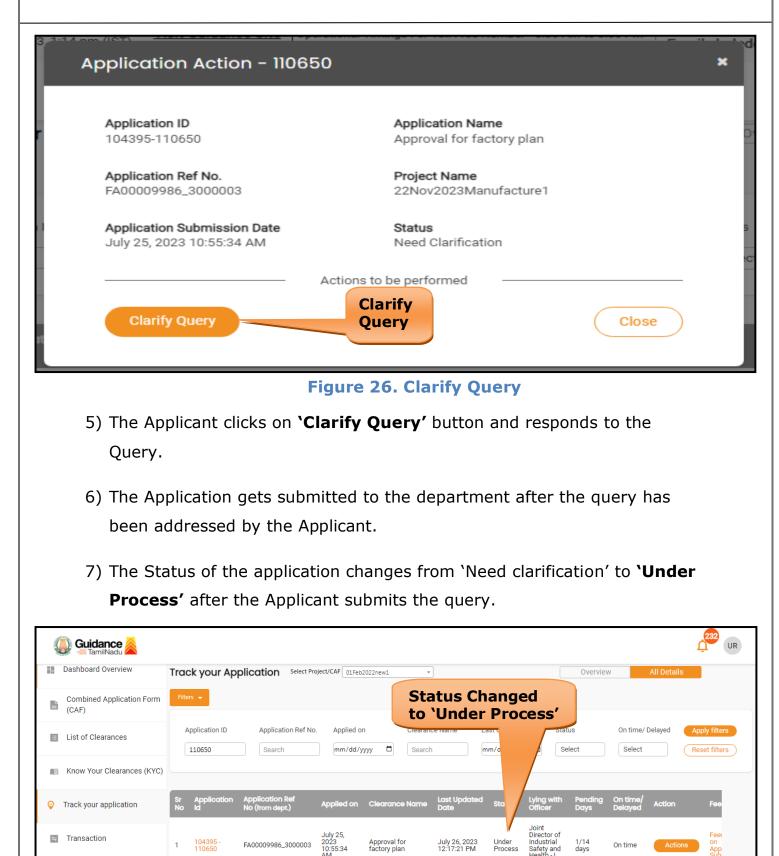

### 9. Query Clarification

- After submitting the application to the Director of Industrial Safety and Health-I, the Joint Director will review the application and if there are any clarifications required, the Joint Director will raise a query to the applicant.
- 2) Applicant would receive an alert message through Registered SMS/Email.
- 3) Applicants could go to 'Track your application' option and view the query under action items under the 'All Details' Tab.
- 4) Applicants could view the status as 'Need Clarification' under the 'Status' column. Clicking on 'Action' button responds to the query as shown in the below figure.

#### Figure 25. Need Clarification

Transaction

Digilocker

104395 110650

FA00009986\_3000003

Approval for factory plan

Figure 27. Under Process

July 26, 2023 12:17:21 PM