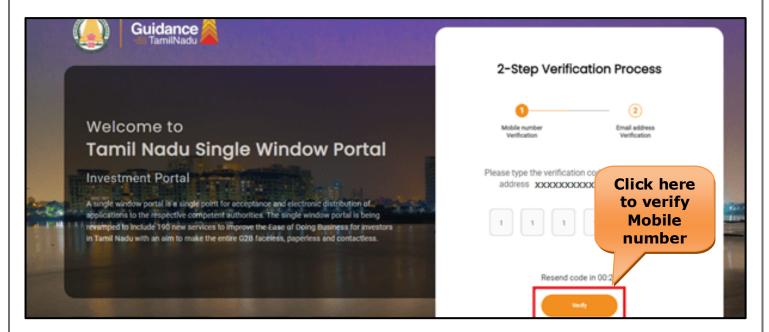

Figure 4. Registration Form Submission

Page 5 of 24

- 6) The Email ID would be the Username to login the TNSWP.
- Future communications would be sent to the registered mobile number and Email ID of the applicant.
- 8) Create a strong password and enter the Captcha code as shown.
- The applicant must read and accept the terms and conditions and click on 'Register' button.
- 3. Mobile Number / Email ID 2-Step Verification Process
- `2-Step Verification Process' screen will appear when the applicant clicks on `Register' button.

#### **Mobile Number Verification**

- 1) For verifying the mobile number, the verification code will be sent to the given mobile number.
- 2) Enter the verification code and click on the 'Verify' button.

Figure 5. Mobile Number Verification

Page 6 of 24