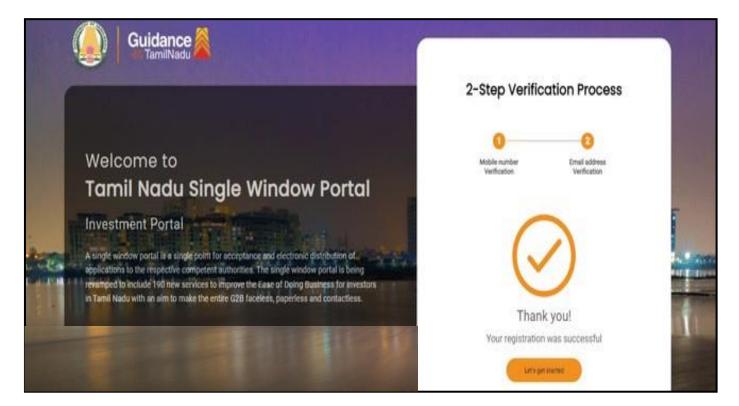

- After completion of the 2-Step Verification process, registration confirmation message will pop-up stating as 'Your registration was successful' (Refer Figure 7).
- 4) Registration process is completed successfully.

Figure 7. Registration Confirmation Pop-Up