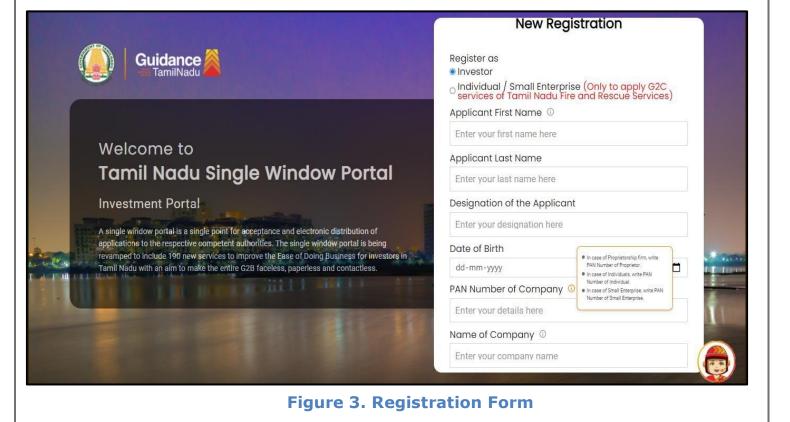

#### Figure 2. Register

- 2) New Investor Registration page will appear (Refer Figure 3 & 4)
- 3) Select the 'Investor' option and continue with the Registration process.
- 4) Only for applying Government to Citizen (G2C) fire clearances, click on option 'G2C clearances of Tamil Nadu fire and rescue clearances under the category individual/small enterprise'.
- 5) The information icon (i) gives a brief description about the fields when the applicant hovers the cursor on these icons.

| (         | Guidance                                                                                                                                                                          | Mobile Number                      |                         |
|-----------|-----------------------------------------------------------------------------------------------------------------------------------------------------------------------------------|------------------------------------|-------------------------|
|           |                                                                                                                                                                                   | Email ID                           |                         |
|           |                                                                                                                                                                                   | abcd@xyz.com                       |                         |
|           | Welcome to                                                                                                                                                                        | User Name                          |                         |
|           | Tamil Nadu Single Window Portal                                                                                                                                                   | Enter your name                    |                         |
|           |                                                                                                                                                                                   | Password                           | Confirm Password        |
|           | Investment Portal                                                                                                                                                                 | Enter your password 💿              | Enter your password 💿 . |
|           | A single window portal is a single point for acceptance and electronic distribution of<br>applications to the respective competent authorities. The single window portal is being | Captcha                            |                         |
|           | revamped to include 190 new services to improve the Ease of Doing Business for investors in<br>Tamil Nadu with an aim to make the entire G2B faceless, paperless and contactless. | Enter the captcha                  |                         |
| 1 100 CEL |                                                                                                                                                                                   | ✓ I accept the <u>Terms and Co</u> |                         |
|           |                                                                                                                                                                                   |                                    | pister                  |

Figure 4. Registration Form Submission

Page 5 of 24

- 6) The Email ID would be the Username to login the TNSWP.
- Future communications would be sent to the registered mobile number and Email ID of the applicant.
- 8) Create a strong password and enter the Captcha code as shown.
- The applicant must read and accept the terms and conditions and click on 'Register' button.
- 3. Mobile Number / Email ID 2-Step Verification Process
- `2-Step Verification Process' screen will appear when the applicant clicks on `Register' button.