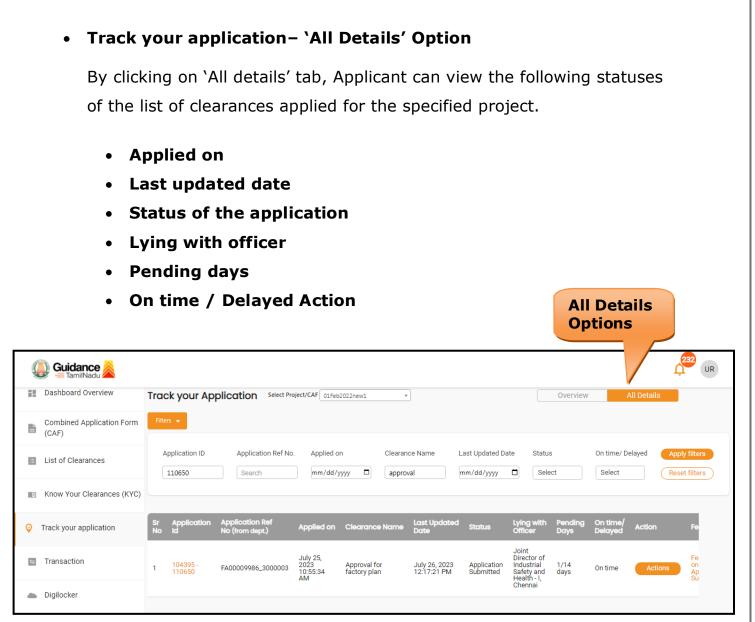

### 8. Track Your Application

- After submitting the application, a unique 'token ID' would be generated. Using the **'Token ID'** the Applicant can track the status of clearances by clicking on 'Track your application' option.'
- Applicant to choose the name of the project created during CAF from the dropdown 'Select Project / CAF' displayed at the top of the page.

#### Track your application – Overview Option

By clicking on 'Overview' tab, Applicant can view the count of various clearance statuses as follows.

- Total Pending Clearances
- Total Approved Clearances
- Total Rejected Clearances

|                                               | Track Your<br>Application                               |                                                              | -                                                                                                               | verview of<br>oplications                            |
|-----------------------------------------------|---------------------------------------------------------|--------------------------------------------------------------|-----------------------------------------------------------------------------------------------------------------|------------------------------------------------------|
| Guidance     TamilNadu     Dashboard Overview | T your Application Select Pr                            | oject/CAF 01Feb2022new1 *                                    |                                                                                                                 | Overview All Details                                 |
| Combined Application Form<br>(CAF)            | Application ID Application Ref No                       |                                                              |                                                                                                                 |                                                      |
| Know Your Clearances (KYC)                    | 110650 Search                                           | mm/dd/yyyy 🗖 approval                                        | I mm/dd/yyyy 🗖 Sel                                                                                              | ect Select Reset filters                             |
| <ul> <li>Track your application</li> </ul>    | Sr Application Application Ref<br>No Id No (from dept.) | Applied on Clearance Name                                    | Last Updated Status Lying with<br>Date Officer                                                                  | Pending On time/ Action Fe<br>Days Delayed Action Fe |
| Transaction                                   | 1 104395 - FA00009986_3000003 110650                    | July 25,<br>2023 Approval for<br>10:55:34 factory plan<br>AM | Joint<br>Director of<br>July 26, 2023 Application Industrial<br>12:17:21 PM Submitted Safety and<br>Health - I, | 1/14 On time Actions Ap<br>Su                        |
| Digilocker                                    |                                                         |                                                              | Chennai                                                                                                         |                                                      |

Figure 23. Track Your Application

Figure 24. 'All Details' tab