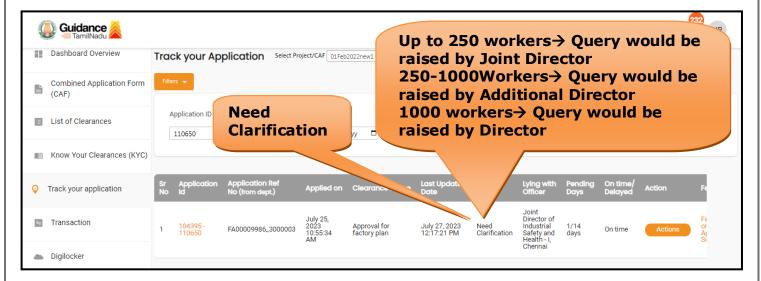

### 9. Query Clarification

- After submitting the application to the Director of Industrial Safety and Health-I, the Joint Director will review the application and if there are any clarifications required, the Joint Director will raise a query to the applicant.
- 2) Applicant would receive an alert message through Registered SMS/Email.
- 3) Applicants could go to 'Track your application' option and view the query under action items under the 'All Details' Tab.
- 4) Applicants could view the status as 'Need Clarification' under the 'Status' column. Clicking on 'Action' button responds to the query as shown in the below figure.

#### Figure 25. Need Clarification

Transaction

Digilocker

104395 110650

FA00009986\_3000003

Approval for factory plan

Figure 27. Under Process

July 26, 2023 12:17:21 PM