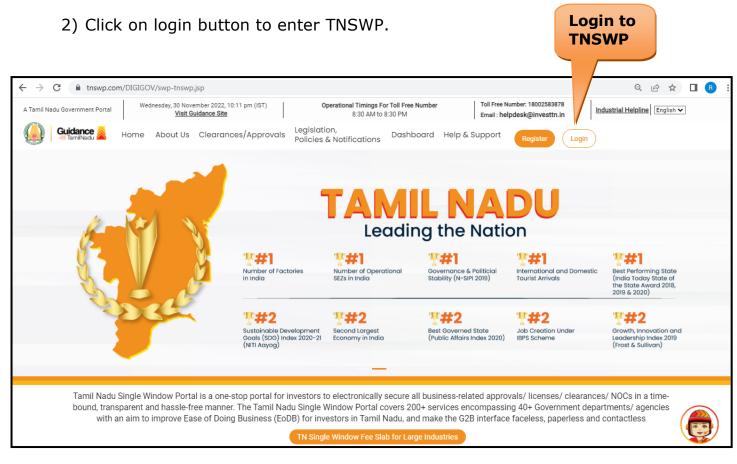

# 4. Login

1) The applicant can login to TNSWP with the Username and Password created during the registration process.

Figure 8. Login