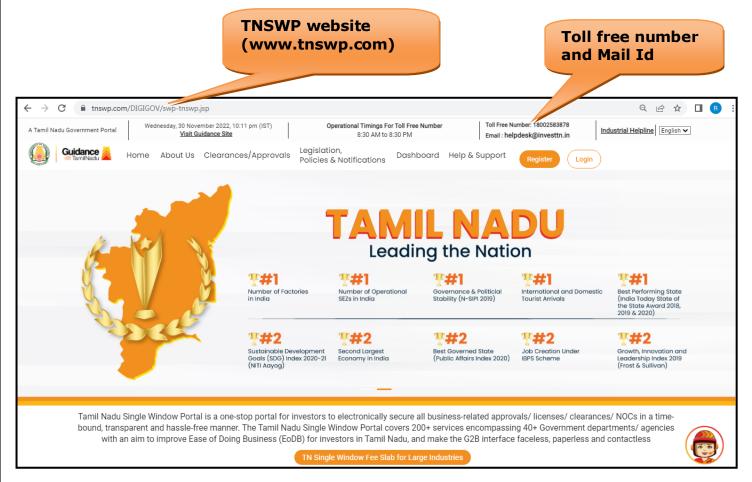

### 1. Home Page

- The journey of the new applicant starts with Tamil Nadu Single Window Portal (TNSWP) homepage that can be accessed through <u>https://tnswp.com</u>website wherein it gives various information's, useful links, and functionalities about TNSWP.
- 2) Applicants can reach the helpdesk Toll free number-1800-258-3878 and Helpdesk Email.

### Figure 1. Single Window Portal Home Page

Register

on TNSWP

TNSWP – Approval for factory plan