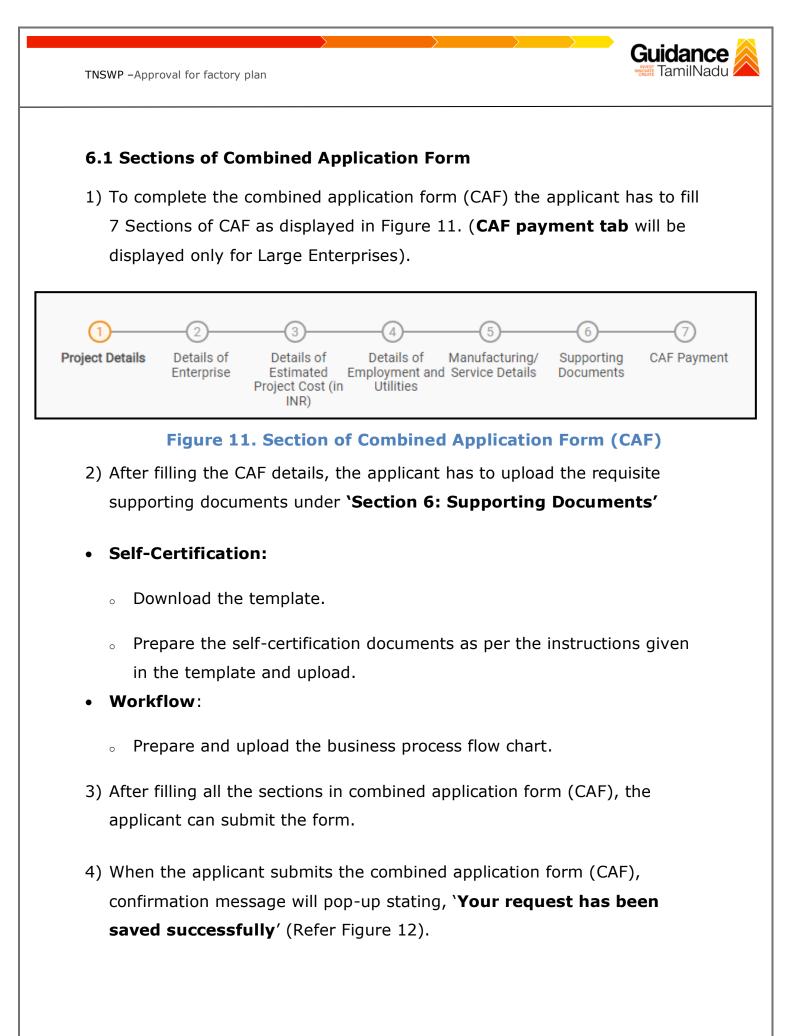

### 6. Combined Application Form (CAF)

- 1) Prior to applying for various clearances on TNSWP, the applicant must create a project by filling in the combined application form (CAF).
- 2) Click on Combined Application Form (CAF) from the menu bar on the left.
- 3) The details which are commonly required for applying various clearances are stored in Central Repository through CAF. So, whenever the applicant applies for various clearances for a specific project, the details stored in CAF get auto populated in the application form which minimizes the time spent on entering the same details while filling multiple applications.
- 4) The Overview of the Combined Application Form (CAF) and the instructions to fill in the Combined Application Form (CAF) are mentioned in the below Figure.

5) Click on 'Continue' button to fill in the Combined Application Form.

|                                    | Combined Application<br>Form (CAF)                                                                                                                                                                                                                                                                      |                                        | Ļ <sup>26</sup> (                               |
|------------------------------------|---------------------------------------------------------------------------------------------------------------------------------------------------------------------------------------------------------------------------------------------------------------------------------------------------------|----------------------------------------|-------------------------------------------------|
| Dashboard Overview                 |                                                                                                                                                                                                                                                                                                         | Your combined o                        | application form                                |
| Combined Application Form<br>(CAF) | Combined Application Form (CAF)<br>The Combined Application Form (CAF) is a common form that enables investors to apply                                                                                                                                                                                 | All CAF                                | ~                                               |
| List of Clearances                 | for multiple department's services available on the Tamil Nadu Single Window Portal<br>(TNSWP) without the need to fill the same information repitatively. CAF is a pre-requisite for<br>applying for any clearance on TNSWP.                                                                           | SHINEV                                 | Mercy<br>CAF ID : 107600                        |
| Know Your Clearances (KYC)         |                                                                                                                                                                                                                                                                                                         | May 3, 2022 11:34:25<br>AM<br>Approved | Apr 13, 2022 1:10:23<br>PM<br>Payment<br>Failed |
| Track your application             | Instructions for filling the CAF:                                                                                                                                                                                                                                                                       |                                        | Pay now                                         |
| Transaction                        | <ul> <li>The CAF requires details related to applicant, enterprise, promoter (s), investment and finance,<br/>employment, manufacturing/service proposed to be undertaken and energy and water use.<br/>Kindly ensure availability of all these information prior to filling the CAF details</li> </ul> | VALLEY<br>CAF ID : 106903              | TREASURE<br>CAF ID : 106738                     |
| Digilocker                         | <ul> <li>The following documents have to uploaded after filing the CAF details. Kindly ensure the<br/>availability of the same:</li> <li>Self certifications 3</li> </ul>                                                                                                                               | Mar 15, 2022 1:16:40<br>PM<br>Approved | Mar 8, 2022 11:52:11<br>AM<br>Approved          |
| Virtual Meeting                    | · Workflow                                                                                                                                                                                                                                                                                              | CAREWELL                               | DILIGENCE                                       |
| Appointments                       | Continue                                                                                                                                                                                                                                                                                                | Mar 2, 2022 11:03:46<br>AM<br>Approved | Feb 24, 2022 11:30:08<br>AM<br>Approved         |
| Incentive Calculator               |                                                                                                                                                                                                                                                                                                         |                                        |                                                 |