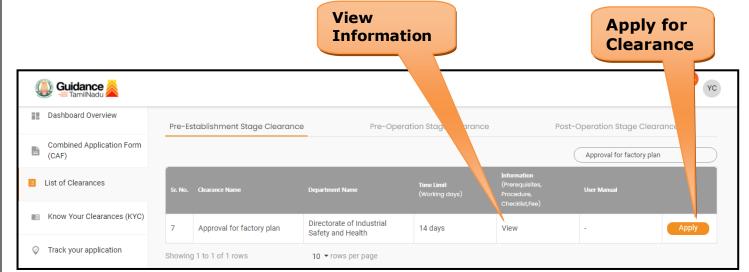

# 7. Apply for Approval for Factory Plan

| 1. | Click | on | "List | of | Clearances" |
|----|-------|----|-------|----|-------------|
|    |       |    |       |    |             |

List of Clearances

| Dashboard Overview                 |         | iblishment Stage Clearance           | Pre-Operation Stage Clearc                                                | ince                                | Post-Operation Stage Clearance                           |       |  |  |
|------------------------------------|---------|--------------------------------------|---------------------------------------------------------------------------|-------------------------------------|----------------------------------------------------------|-------|--|--|
| Combined Application Form<br>(CAF) |         |                                      |                                                                           |                                     | Search                                                   |       |  |  |
| E List of Clearances               | Sr. No. | Clearance Name                       | Department Name                                                           | <b>Time Limit</b><br>(Working days) | Information<br>(Prerequisites, Procedure, Checklist,Fee) |       |  |  |
| Know Your Clearances (KYC)         | 1       | Allotment of Land by SIDCO           | Tamil Nadu Small Industries<br>Development Corporation Limited<br>(SIDCO) | 60 Days                             | View                                                     | Apply |  |  |
| Track your application             | 2       | Allotment of Land in industrial area | State Industries Promotion<br>Corporation of Tamil Nadu Ltd               | 60 days                             | View                                                     | Apply |  |  |

#### Figure 13. List of Clearances

- 2. The list of clearances is segregated into three stages.
  - Pre-Establishment Stage Clearance
  - Pre-Operation Stage Clearance
  - Post-Operation Stage Clearance
- Select 'Pre-Establishment Stage Clearance' and find the clearance 'Approval for Factory Plan' by using Search option as shown in the figure given below.

|            |                          |         | Pre-Establis<br>Stage Cleara |                                                |                                     |                                                                |             | rch for<br>arance        |
|------------|--------------------------|---------|------------------------------|------------------------------------------------|-------------------------------------|----------------------------------------------------------------|-------------|--------------------------|
|            | Guidance                 |         |                              |                                                |                                     |                                                                |             | <u>р<sup>80</sup> тс</u> |
| Cor<br>(CA | mbined Application Form  | Pre-Es  | tablishment Stage Clearance  | Pre-Operat                                     | on Stage Clearance                  |                                                                | Post-Operat | oval for factory plan    |
| 🔳 List     | of Clearances            | Sr. No. | Clearance Name               | Department Name                                | <b>Time Limit</b><br>(Working days) | Information<br>(Prerequisites,<br>Procedure,<br>Checklist,Fee) | User N      | Aanual                   |
| 💼 Kno      | ow Your Clearances (KYC) | 7       | Approval for factory plan    | Directorate of Industrial<br>Safety and Health | 14 days                             | View                                                           | -           | Apply                    |
| ⊘ Tra      | ck your application      | Showing | 1 to 1 of 1 rows             | 10 ▼ rows per page                             |                                     | 1                                                              |             |                          |

#### Figure 14. Search for Clearance

Page 14 of 24

- Applicant can view information on workflow, checklist of supporting documents to be uploaded by the applicant and fee details. Click on 'view' to access the information (Refer Figure 15)
- 5. To apply for the clearance, click on 'Apply' to access the department application form (Refer Figure 15).
- 6. The Applicant can apply to obtain license for more than 1 establishment using a single login, but the applicant must create multiple Combined Application Form (CAF) for each of the establishment.