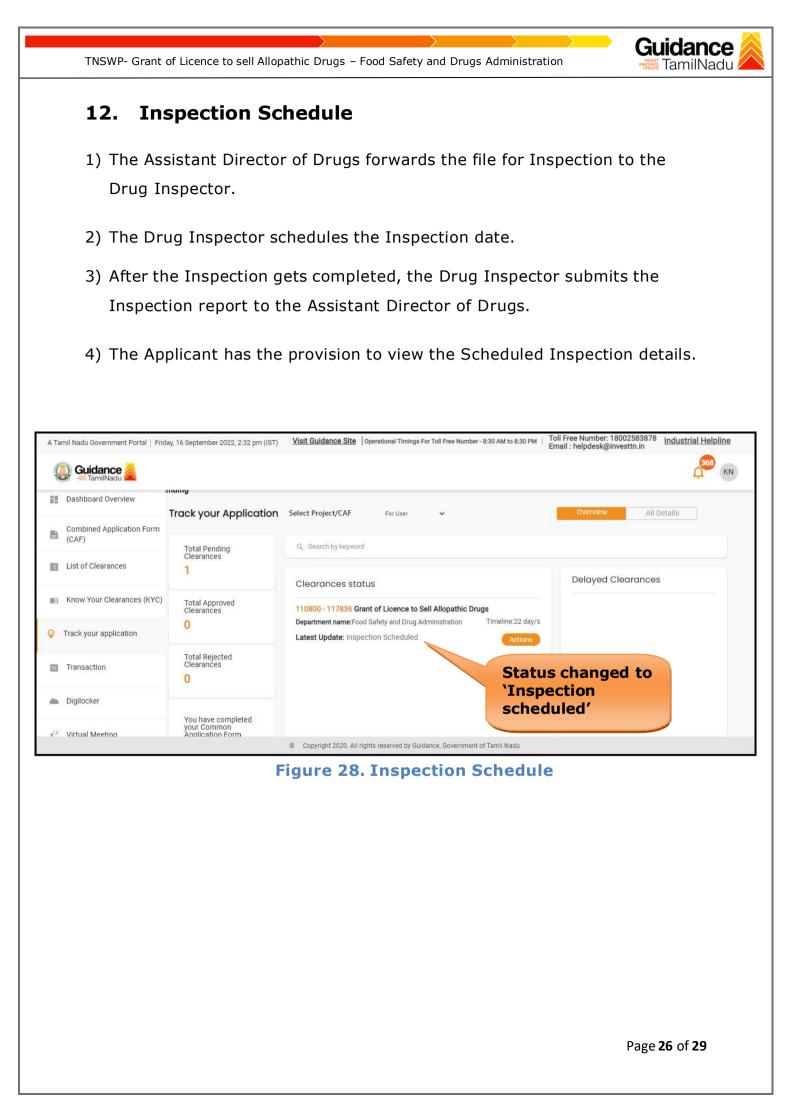

|                                |
| <b>ə</b> | Track your application             | Sr<br>No | Application<br>Id       | Application Ref<br>No (from dept.) | Applied on                 | Clearance N                       |           | ist Updated<br>ate       | Status           | Lying with<br>Officer | Pending<br>Days | On time/<br>Delayed | Action      | Fee                            |
| 6        | Transaction                        | 1        | 105485 -<br>121336      | kā. (                              | Feb 7, 2023<br>11:40:42 AM | Grant of Licen<br>Sell Allopathic |           | eb 7, 2023<br>1:50:18 AM | Under<br>Process | a.                    | 0/22<br>days    | On time             | Actions     |                                |

Figure 27. Status changed to 'Under Process'







# Guidance

# 13. Application Processing

1) The Department scrutinizes and reviews the application and updates the status as "Approved" or "Rejected".

|    | Guidance                           |          |                       |                                    |                           |                                                 |                           |          |                                           |                 |                     |             | 34 MS                      |
|----|------------------------------------|----------|-----------------------|------------------------------------|---------------------------|-------------------------------------------------|---------------------------|----------|-------------------------------------------|-----