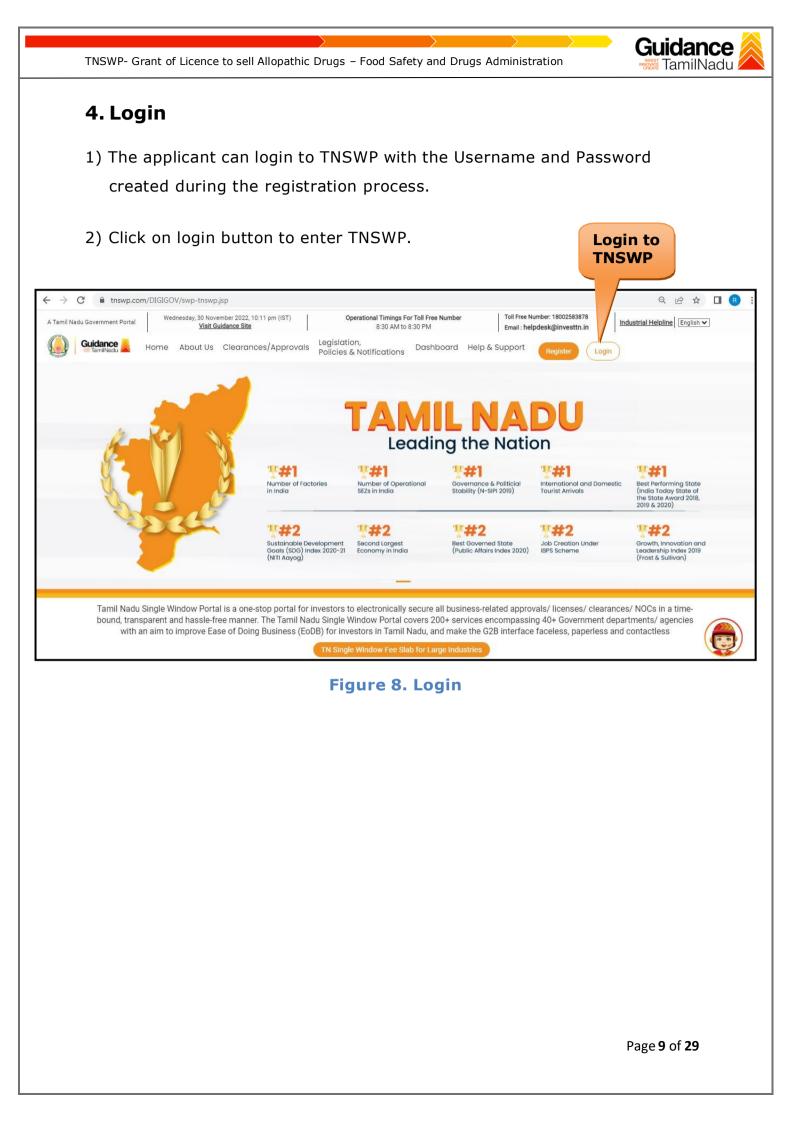

- 6) The Email ID would be the Username to login the TNSWP.
- Future communications would be sent to the registered mobile number and Email ID of the applicant.
- 8) Create a strong password and enter the Captcha code as shown.
- 9) The applicant must read and accept the terms and conditions and click on **'Register'** button.
- 3. Mobile Number / Email ID 2-Step Verification Process
- '2-Step Verification Process' screen will appear when the applicant clicks on 'Register' button.
- **o** Mobile Number Verification
  - 1) For verifying the mobile number, the verification code will be sent to the given mobile number.
  - 2) Enter the verification code and click on the 'Verify' button.



Figure 5. Mobile Number Verification

Page 6 of 29





Figure 7. Registration Confirmation Pop-Up





TNSWP- Grant of Licence to sell Allopathic Drugs - Food Safety and Drugs Administration



Figure 9. Dashboard Overview

idance

TamilNadu

TNSWP- Grant of Licence to sell Allopathic Drugs – Food Safety and Drugs Administration

# Guidance

## 6. Combined Application Form (CAF)

- 1) Prior to applying for various clearances on TNSWP, the applicant must create a project by filling the combined application form (CAF).
- 2) Click on Combined Application Form (CAF) from the menu bar on the left.
- 3) The details which are commonly required for applying various clearances are stored in Central Repository through CAF. So, whenever the applicant applies for various clearances for a specific project, the details stored in CAF gets auto populated in the application form which minimizes the time