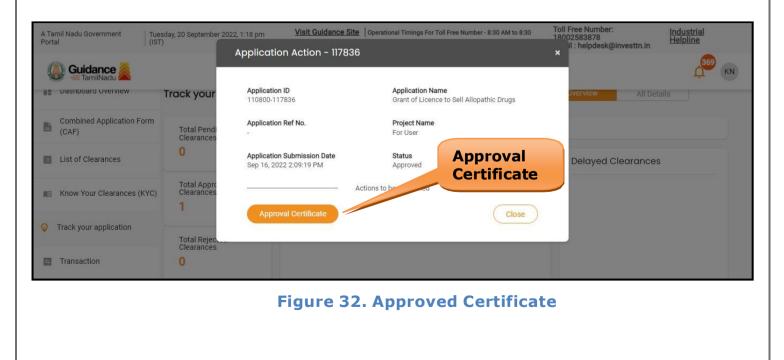

#### **Application Submitted**

 After the applicant has completed the payment process, the application is submitted successfully to the Department for further processing. The applicant can view the status of the application under Track your application → Select the CAF from the Dropdown → All details