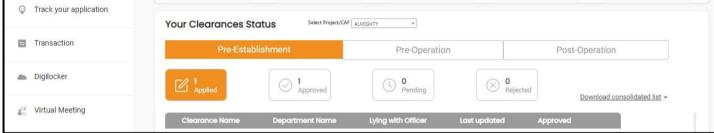

## **10.** Track Your Application

- After submitting the application, unique 'token ID' would be generated. Using the 'Token ID' the Applicant can track the status of clearances by clicking on 'Track your application' option.'
- 2) Applicant to choose the name of the project created during CAF from the dropdown 'Select project / CAF' displayed at the top of the page.

#### • Track your application – Overview Option

By clicking on 'Overview' tab, Applicant can view the count of various clearance statuses as follows.

- Total Pending Clearances
- Total Approved Clearances
- Total Rejected Clearances