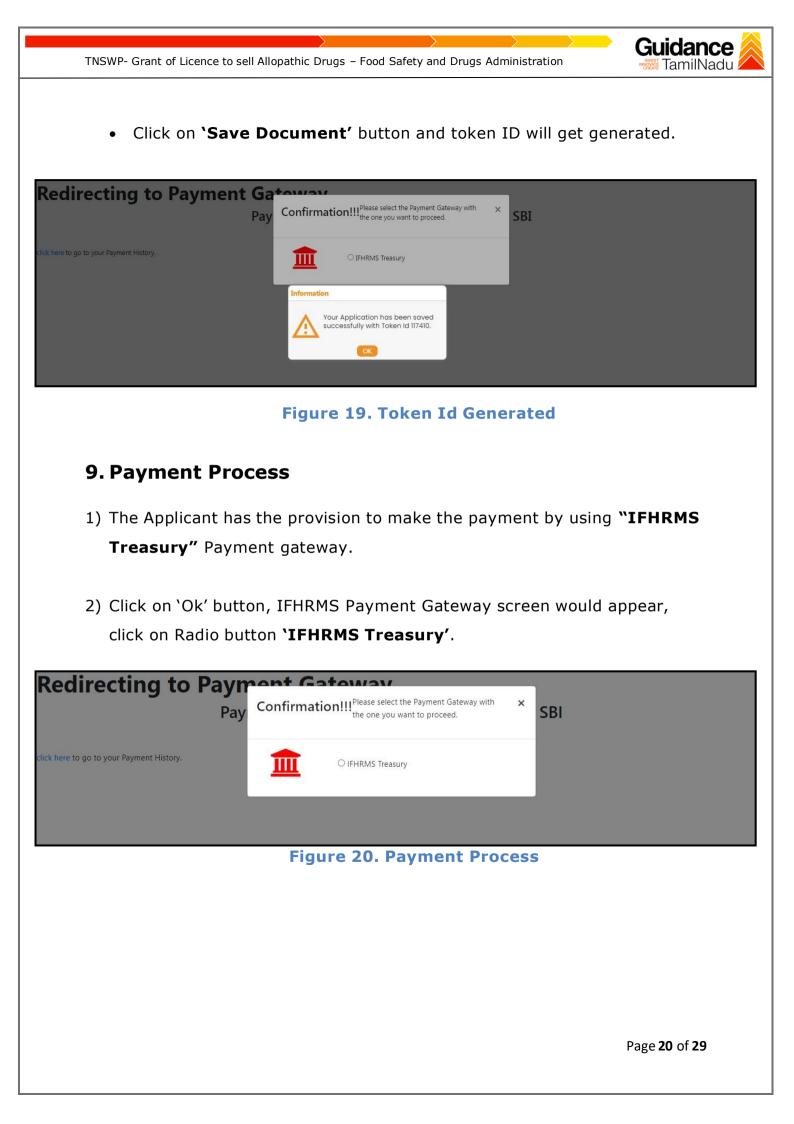

- 5) After uploading, click on "Save document" button.
- 6) After Successful Submission, the page gets redirected to Payment gateway.

4) Click on 'Ok' button, follow the payment process and make the payment.

|              | TNSWP - Work - Microsoft Edge -                                                                                                                                                                   |    | Х |       | - | đ | $\times$ |
|--------------|---------------------------------------------------------------------------------------------------------------------------------------------------------------------------------------------------|----|---|-------|---|---|----------|
| ← →          | Not secure   52.66.12.83/DIGIGOV/IFHRMSPaymentGatewayServlet?merchantName=IFHRMS                                                                                                                  | Aø | Ð | 3 1 € | œ |   |          |
| Red          | is 1000004397, please note it down for the further reference. Note that,<br>once payment is initiated, you will not be allowed to make payment<br>again till initiated transaction is reconciled. |    |   |       |   |   |          |
| click here t |                                                                                                                                                                                                   |    |   |       |   |   |          |