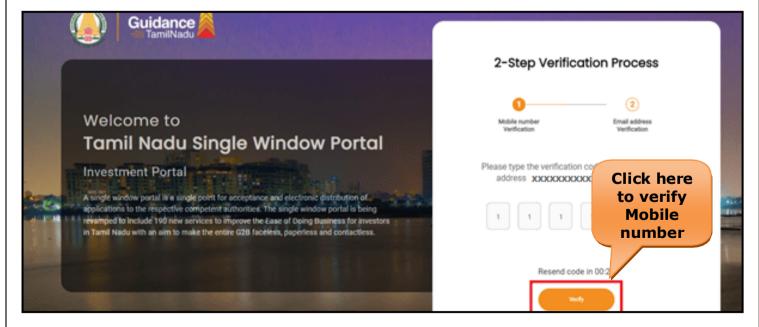

**Figure 4. Registration Form Submission** 

- 6) The Email ID would be the Username to login the TNSWP.
- Future communications would be sent to the registered mobile number and Email ID of the applicant.
- 8) Create a strong password and enter the Captcha code as shown.
- 9) The applicant must read and accept the terms and conditions and click on **'Register'** button.
- 3. Mobile Number / Email ID 2-Step Verification Process
- '2-Step Verification Process' screen will appear when the applicant clicks on 'Register' button.
- **o** Mobile Number Verification
  - 1) For verifying the mobile number, the verification code will be sent to the given mobile number.
  - 2) Enter the verification code and click on the 'Verify' button.

Figure 5. Mobile Number Verification

Page 6 of 29

Figure 7. Registration Confirmation Pop-Up

TNSWP- Grant of Licence to sell Allopathic Drugs - Food Safety and Drugs Administration

Figure 9. Dashboard Overview