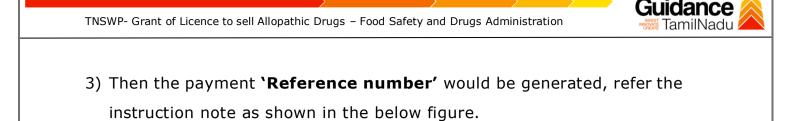

## **10.** Track Your Application

- After submitting the application, unique 'token ID' would be generated. Using the 'Token ID' the Applicant can track the status of clearances by clicking on 'Track your application' option.'
- 2) Applicant to choose the name of the project created during CAF from the dropdown 'Select project / CAF' displayed at the top of the page.

#### • Track your application – Overview Option

By clicking on 'Overview' tab, Applicant can view the count of various clearance statuses as follows.

- Total Pending Clearances
- Total Approved Clearances
- Total Rejected Clearances

### Figure 23. Track Your Application