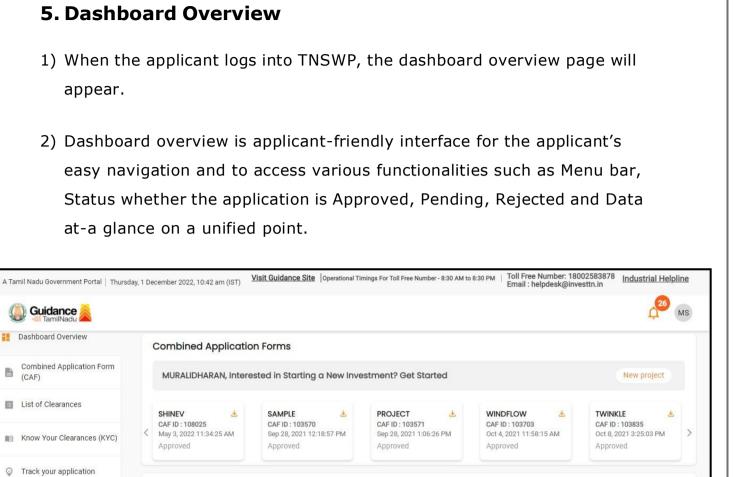

- 6) The Email ID would be the Username to login the TNSWP.
- Future communications would be sent to the registered mobile number and Email ID of the applicant.
- 8) Create a strong password and enter the Captcha code as shown.
- 9) The applicant must read and accept the terms and conditions and click on **'Register'** button.
- 3. Mobile Number / Email ID 2-Step Verification Process
- '2-Step Verification Process' screen will appear when the applicant clicks on 'Register' button.
- **o** Mobile Number Verification
  - 1) For verifying the mobile number, the verification code will be sent to the given mobile number.
  - 2) Enter the verification code and click on the 'Verify' button.



Figure 5. Mobile Number Verification

Page 6 of 29





Figure 7. Registration Confirmation Pop-Up





TNSWP- Grant of Licence to sell Allopathic Drugs - Food Safety and Drugs Administration



Figure 9. Dashboard Overview

idance

TamilNadu

TNSWP- Grant of Licence to sell Allopathic Drugs – Food Safety and Drugs Administration

# Guidance

## 6. Combined Application Form (CAF)

- 1) Prior to applying for various clearances on TNSWP, the applicant must create a project by filling the combined application form (CAF).
- 2) Click on Combined Application Form (CAF) from the menu bar on the left.
- 3) The details which are commonly required for applying various clearances are stored in Central Repository through CAF. So, whenever the applicant applies for various clearances for a specific project, the details stored in CAF gets auto populated in the application form which minimizes the time s