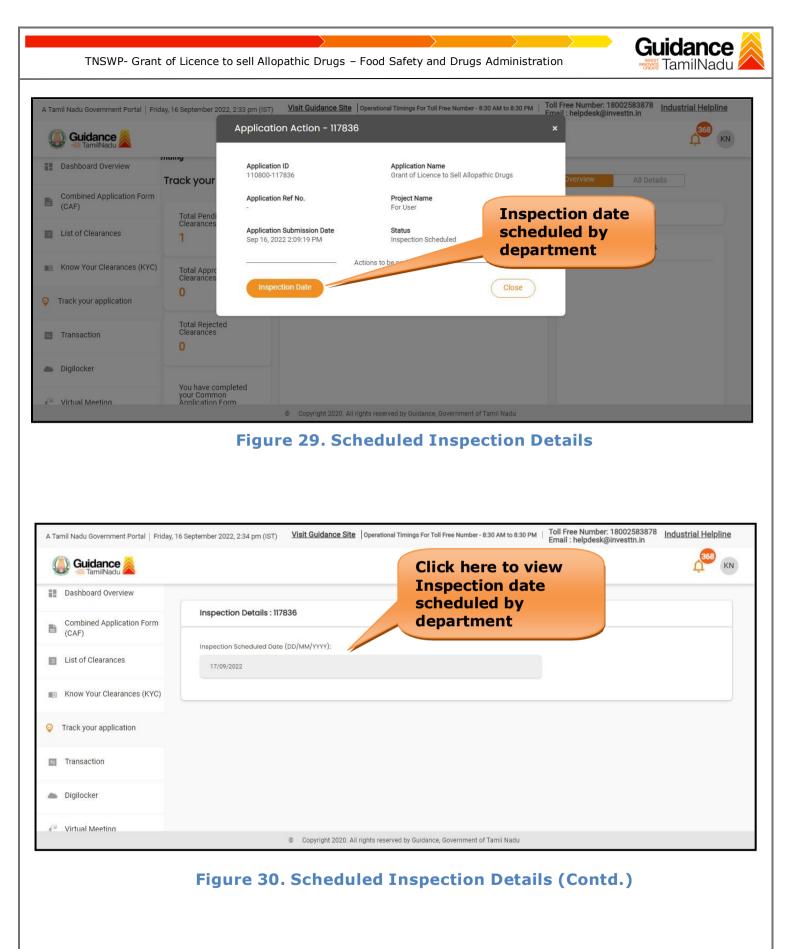

|                                |
| <b>ə</b> | Track your application             | Sr<br>No | Application<br>Id       | Application Ref<br>No (from dept.) | Applied on                 | Clearance N                       |           | ist Updated<br>ate       | Status           | Lying with<br>Officer | Pending<br>Days | On time/<br>Delayed | Action      | Fee                            |
| 6        | Transaction                        | 1        | 105485 -<br>121336      | kā. (                              | Feb 7, 2023<br>11:40:42 AM | Grant of Licen<br>Sell Allopathic |           | eb 7, 2023<br>1:50:18 AM | Under<br>Process | a.                    | 0/22<br>days    | On time             | Actions     |                                |

Figure 27. Status changed to 'Under Process'







# Guidance

# 13. Application Processing

1) The Department scrutinizes and reviews the application and updates the status as "Approved" or "Rejected".

|    | Guidance                           |          |                       |                                    |                           |                                                 |                           |          |                                           |                 |                     |             | 34 MS                      |
|----|------------------------------------|----------|-----------------------|------------------------------------|---------------------------|-------------------------------------------------|---------------------------|----------|-------------------------------------------|-------