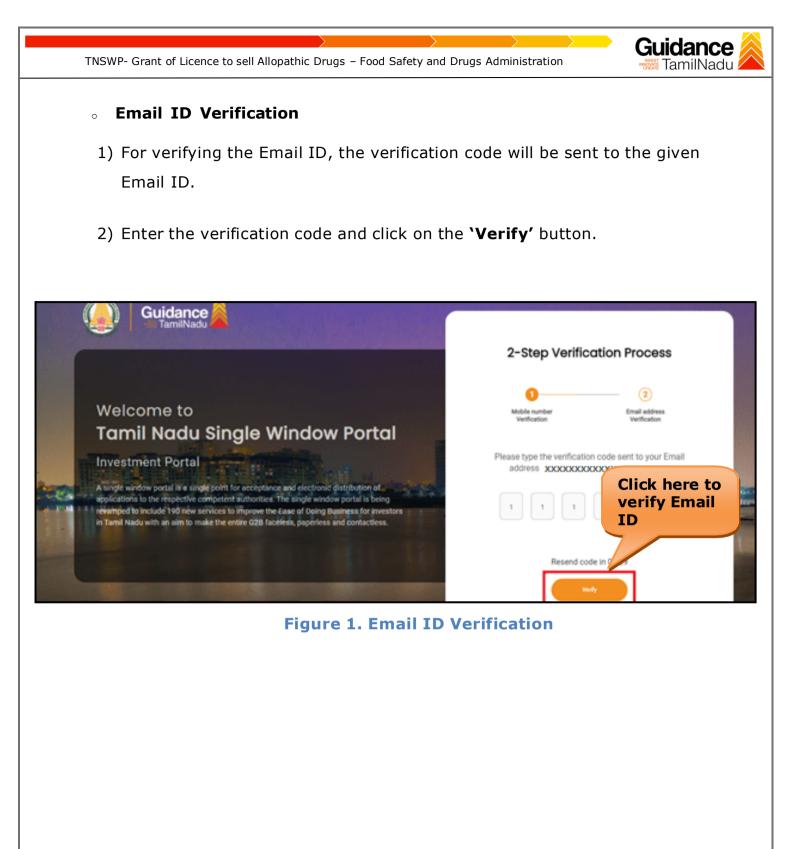

**Figure 4. Registration Form Submission** 

- 6) The Email ID would be the Username to login the TNSWP.
- Future communications would be sent to the registered mobile number and Email ID of the applicant.
- 8) Create a strong password and enter the Captcha code as shown.
- 9) The applicant must read and accept the terms and conditions and click on **'Register'** button.
- 3. Mobile Number / Email ID 2-Step Verification Process
- '2-Step Verification Process' screen will appear when the applicant clicks on 'Register' button.
- **o** Mobile Number Verification
  - 1) For verifying the mobile number, the verification code will be sent to the given mobile number.
  - 2) Enter the verification code and click on the 'Verify' button.

Figure 5. Mobile Number Verification

Page 6 of 29

Figure 7. Registration Confirmation Pop-Up

TNSWP- Grant of Licence to sell Allopathic Drugs - Food Safety and Drugs Administration

Figure 9. Dashboard Overview