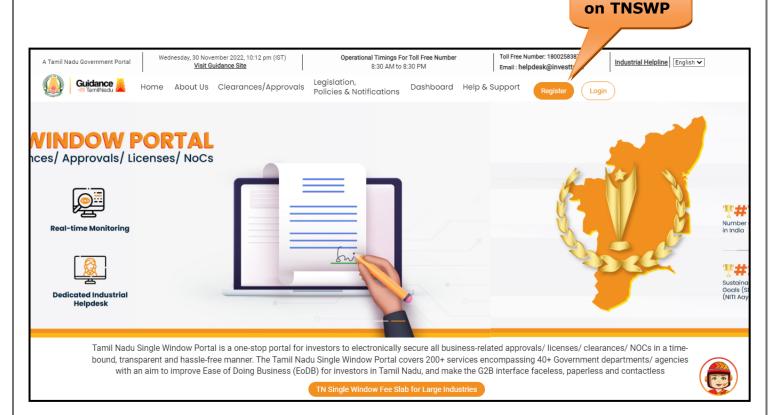

## 2. Registration

To access the TNSWP and to apply for various clearances the applicant must complete the Registration process.

1) Click on 'Register' button on TNSWP.

#### Figure 2. Register

- 2) New Investor Registration page will appear (Refer Figure 3 & 4)
- 3) Select the **'Investor'** option and continue with the Registration process.
- 4) Only for applying Government to Citizen (G2C) fire clearances, click on option 'G2C clearances of Tamil Nadu fire and rescue clearances under the category Individual/Small enterprise'.
- 5) The information icon (i) gives a brief description about the fields when the applicant hovers the cursor on these icons.