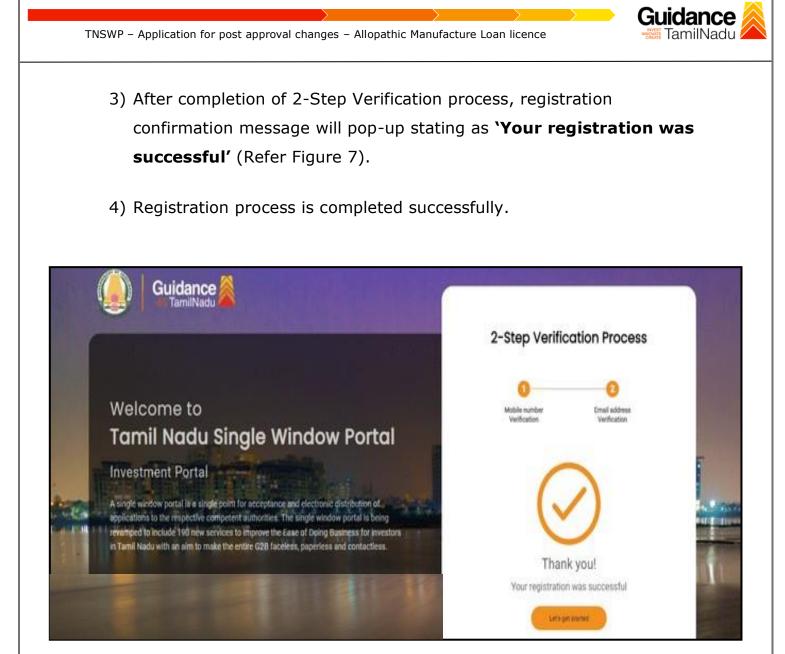

Figure 4. Registration Form Submission

Page 5 of 30

- 6) The Email ID would be the Username to login the TNSWP.
- Future communications would be sent to the registered mobile number and Email ID of the applicant.
- 8) Create a strong password and enter the Captcha code as shown.
- 9) The applicant must read and accept the terms and conditions and click on **'Register'** button.
- 3. Mobile Number / Email ID 2-Step Verification Process
- '2-Step Verification Process' screen will appear when the applicant clicks on 'Register' button.

#### Figure 6. Email ID Verification

**Figure 7. Registration Confirmation Pop-Up** 

Login to

TNSWP – Application for post approval changes – Allopathic Manufacture Loan licence