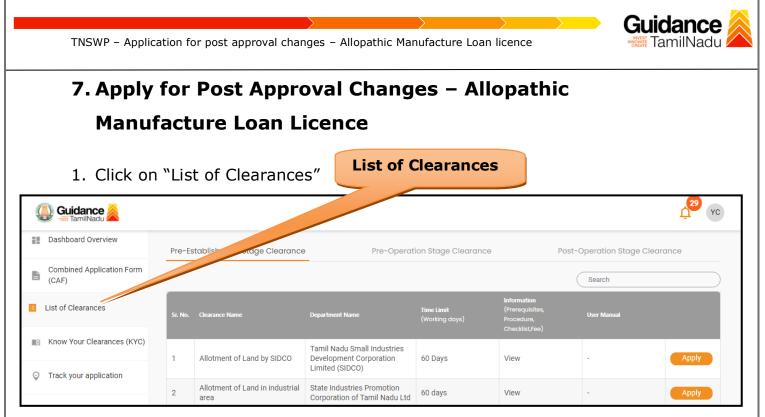

#### Figure 13. List of Clearances

- 2. The list of clearances is segregated into three stages.
  - Pre-Establishment Stage Clearance
  - Pre-Operation Stage Clearance
  - Post-Operation Stage Clearance
- 3. Select 'Post-Operation Stage Clearance' and find the clearance

**`Application for Post Approval Changes - Change of Brand Name,** 

Composition, and Specification - Manufacture Licence' by using

Search option as shown in the figure given below.

| Guidance                           |         |                                                                                    | - Sea                                  | rch for                      |                                                                | Post-<br>Operatio    | on <sup>22</sup> v  |
|------------------------------------|---------|------------------------------------------------------------------------------------|----------------------------------------|------------------------------|----------------------------------------------------------------|----------------------|---------------------|
| Dashboard Overview                 | Pre-E   | stablishment Stage Clearance                                                       |                                        | irance                       | Pos                                                            | st-Operation Stage ( | Clearance           |
| Combined Application Form<br>(CAF) |         |                                                                                    |                                        |                              |                                                                | Application for Po   | ost Approval Change |
| List of Clearances                 | Sr. No. | Clearance Name                                                                     | Department Name                        | Time Limit<br>(Working days) | Information<br>(Prerequisites,<br>Procedure,<br>Checklist,Fee) | User Manual          |                     |
| Know Your Clearances (KYC)         |         | Application for Post Approval<br>Changes - Change of Brand                         |                                        |                              |                                                                |                      |                     |
| Track your application             | 24      | Name, Composition,<br>Specification -Allopathic Drug<br>Manufacturing Loan Licence | Food Safety and Drug<br>Administration | 75 days                      | View                                                           | View                 | Apply               |
| ➡ Transaction                      | Showin  | ng 1 to 1 of 1 rows                                                                | 10 - rows per page                     |                              |                                                                |                      |                     |