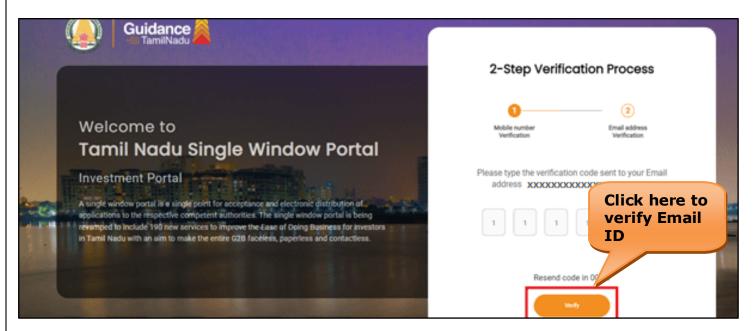

#### • Email ID Verification

- 1) For verifying the Email ID, the verification code will be sent to the given Email ID.
- 2) Enter the verification code and click on the 'Verify' button.

#### Figure 6. Email ID Verification

**Figure 7. Registration Confirmation Pop-Up** 

Login to

TNSWP – Application for post approval changes – Allopathic Manufacture Loan licence