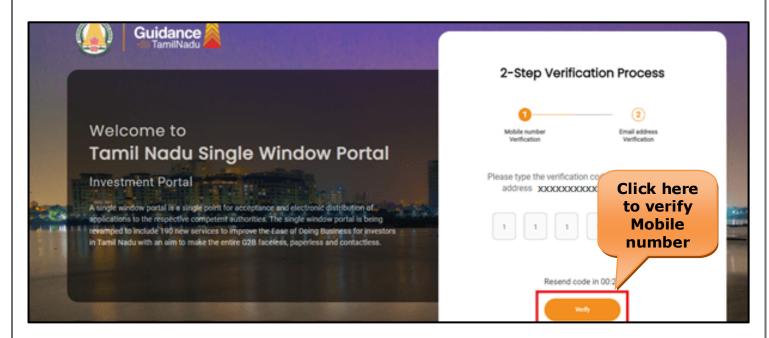

#### **Mobile Number Verification**

- 1) For verifying the mobile number, the verification code will be sent to the given mobile number.
- 2) Enter the verification code and click on the 'Verify' button.

Figure 5. Mobile Number Verification