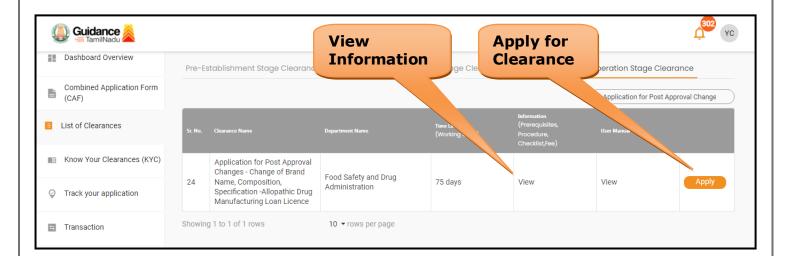

**`Application for Post Approval Changes - Change of Brand Name,** 

Composition, and Specification - Manufacture Licence' by using

Search option as shown in the figure given below.

| Guidance                           |         |                                                                                    | - Sea                                  | rch for                      |                                                                | Post-<br>Operatio    | on <sup>22</sup> v  |
|------------------------------------|---------|------------------------------------------------------------------------------------|----------------------------------------|------------------------------|----------------------------------------------------------------|----------------------|---------------------|
| Dashboard Overview                 | Pre-E   | stablishment Stage Clearance                                                       |                                        | irance                       | Pos                                                            | st-Operation Stage ( | Clearance           |
| Combined Application Form<br>(CAF) |         |                                                                                    |                                        |                              |                                                                | Application for Po   | ost Approval Change |
| List of Clearances                 | Sr. No. | Clearance Name                                                                     | Department Name                        | Time Limit<br>(Working days) | Information<br>(Prerequisites,<br>Procedure,<br>Checklist,Fee) | User Manual          |                     |
| Know Your Clearances (KYC)         |         | Application for Post Approval<br>Changes - Change of Brand                         |                                        |                              |                                                                |                      |                     |
| Track your application             | 24      | Name, Composition,<br>Specification -Allopathic Drug<br>Manufacturing Loan Licence | Food Safety and Drug<br>Administration | 75 days                      | View                                                           | View                 | Apply               |
| ➡ Transaction                      | Showin  | ng 1 to 1 of 1 rows                                                                | 10 - rows per page                     |                              |                                                                |                      |                     |

## Figure 14. Search for Clearances

Page 14 of 30

- Applicant can view information on workflow, checklist of supporting documents to be uploaded by the applicant and fee details. Click on 'view' to access the information (Refer Figure 15)
- 5. To apply for the clearance, click on 'Apply' to access the department application form (Refer Figure 15).
- 6. The Applicant can apply to obtain license for more than 1 establishment using a single login, but the applicant must create multiple Combined Application Form (CAF) for each of the establishment.