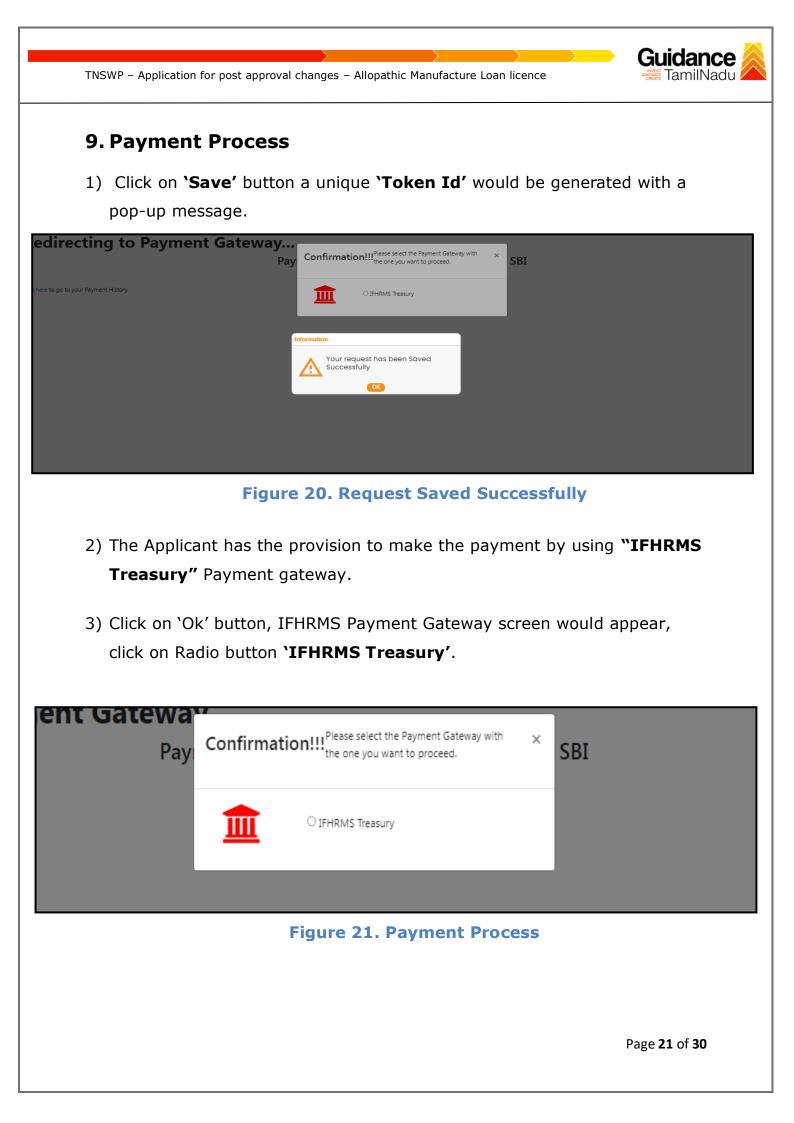

- 4) Then the payment **'Reference number'** would be generated, refer to the instruction note as shown in the below figure.
- 5) Click on 'Ok' button, follow the payment process and make the payment.