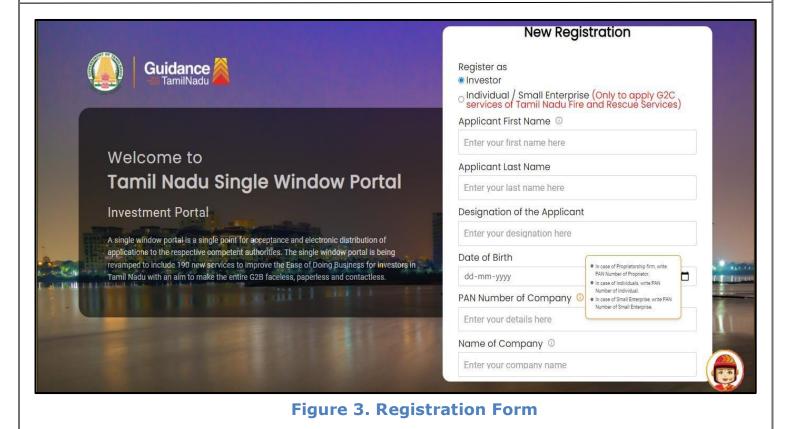

#### Figure 2. Register

- 2) New Investor Registration page will appear (Refer Figure 3 & 4)
- 3) Select the **'Investor'** option and continue with the Registration process.
- 4) Only for applying Government to Citizen (G2C) fire clearances, click on option 'G2C clearances of Tamil Nadu fire and rescue clearances under the category Individual/Small enterprise'.
- 5) The information icon (i) gives a brief description about the fields when the applicant hovers the cursor on these icons.

| Guidance TamilNadu                                                                                                                                                                | Mobile Number                    |                       |
|-----------------------------------------------------------------------------------------------------------------------------------------------------------------------------------|----------------------------------|-----------------------|
|                                                                                                                                                                                   | Email ID                         |                       |
|                                                                                                                                                                                   | abcd@xyz.com                     |                       |
| Welcome to                                                                                                                                                                        | User Name                        |                       |
| Tamil Nadu Single Window Portal                                                                                                                                                   | Enter your name                  |                       |
|                                                                                                                                                                                   | Password                         | Confirm Password      |
| Investment Portal                                                                                                                                                                 | Enter your password 🛛 🔘          | Enter your password 💿 |
| A single window portal is a single point for acceptance and electronic distribution of<br>applications to the respective competent authorities. The single window portal is being | Captcha                          |                       |
| revamped to include 190 new services to improve the Ease of Doing Business for investors in<br>Tamil Nadu with an aim to make the entire G2B faceless, paperless and contactless. | Enter the captcha                |                       |
|                                                                                                                                                                                   | I accept the <u>Terms and Co</u> | nditions*             |
|                                                                                                                                                                                   |                                  |                       |
|                                                                                                                                                                                   | Reg                              | jister                |

Figure 4. Registration Form Submission

Page 5 of 30

- 6) The Email ID would be the Username to login the TNSWP.
- Future communications would be sent to the registered mobile number and Email ID of the applicant.
- 8) Create a strong password and enter the Captcha code as shown.
- 9) The applicant must read and accept the terms and conditions and click on **'Register'** button.
- 3. Mobile Number / Email ID 2-Step Verification Process
- '2-Step Verification Process' screen will appear when the applicant clicks on 'Register' button.