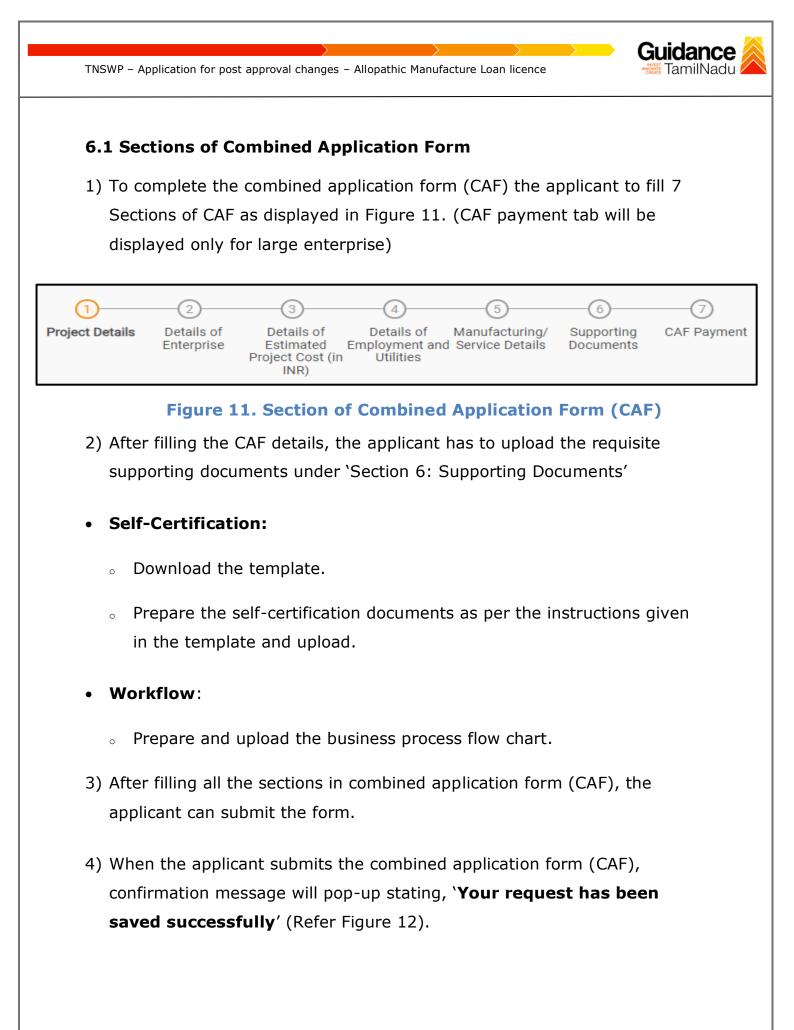

## 6. Combined Application Form (CAF)

- 1) Prior to applying for various clearances on TNSWP, the applicant has to create a project by filling in the combined application form (CAF).
- 2) Click on Combined Application Form (CAF) from the menu bar on the left.
- 3) The details which are commonly required for applying various clearances are stored in Central Repository through CAF. So, whenever the applicant applies for various clearances for a specific project, the details stored in CAF gets auto populated in the application form which minimizes the time spent on entering the same details while filling multiple applications.
- 4) The Overview of the Combined Application Form (CAF) and the instructions to fill in the Combined Application Form (CAF) is mentioned in the below Figure.
- 5) Click on 'Continue' button to fill in the Combined Application Form.