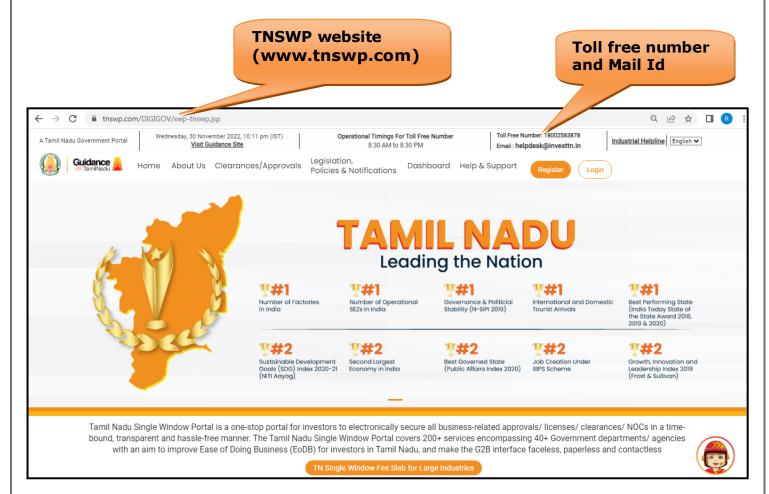

## 1. Home Page

- The journey of the new applicant starts with Tamil Nadu Single Window Portal (TNSWP) homepage that can be accessed through <u>https://tnswp.com</u> website wherein it gives various information's, useful links, and functionalities about TNSWP.
- Applicant can reach the helpdesk Toll free number 1800-258-3878 and Helpdesk Email.

Figure 1. Single Window Portal Home Page

Register

TNSWP - Application for post approval changes - Allopathic Manufacture Loan licence