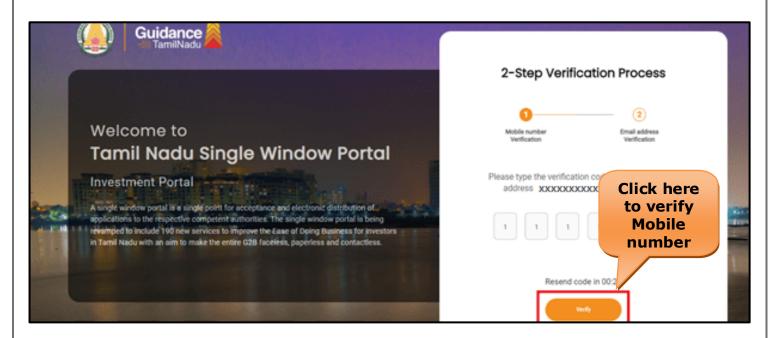

#### **Mobile Number Verification**

- 1) For verifying the mobile number, the verification code will be sent to the given mobile number.
- 2) Enter the verification code and click on the 'Verify' button.

Figure 5. Mobile Number Verification

Page 6 of 35