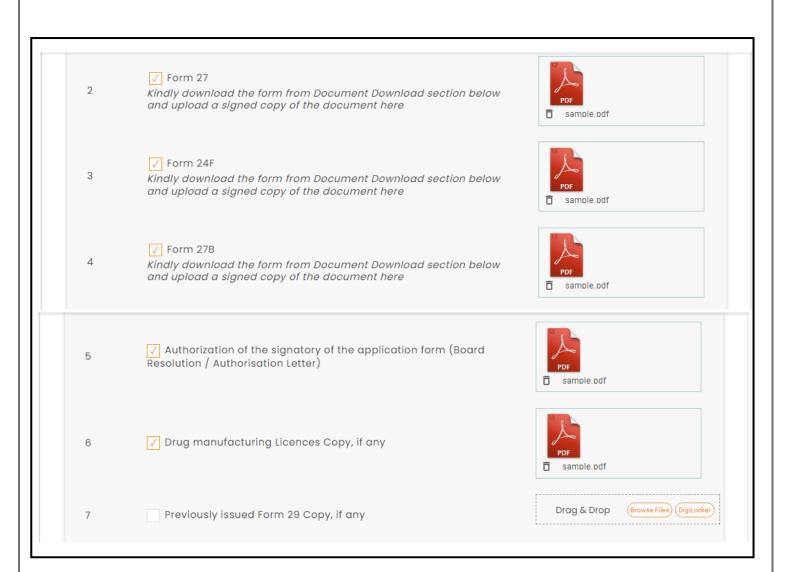

| igure 19. Inspectior | Close Save Inspection De                                                   |
|                                                                                                                                                                                                                                                                                                                                                                                                                                                                                            | igure 19. Inspectior | Close Save Inspection De                                                   |











| 8  | <ul> <li>✓ Document relating to constitution of concerned firm/ Company/<br/>LLP and others.</li> <li>Proprietorship: Declaration Form<br/>Partnership Firm: Partnership Deed<br/>Limited Liability Partnership: LLP deed, Registration Certificate of ROC<br/>Pvt. Ltd. / Ltd: Memorandum and articles of association, Registration<br/>Certificate of ROC, Copy of Board resolution<br/>Trust: Trust deed<br/>Society: Registration Certificate, By Laws, Copy of Resolution passed<br/>Hindu Undivided Family: HUF deed</li> </ul> | PDF<br>T sample.pdf |
|----|-----------------------------------------------------------------------------------------------------------------------------------------------------------------------------------------------------------------------------------------------