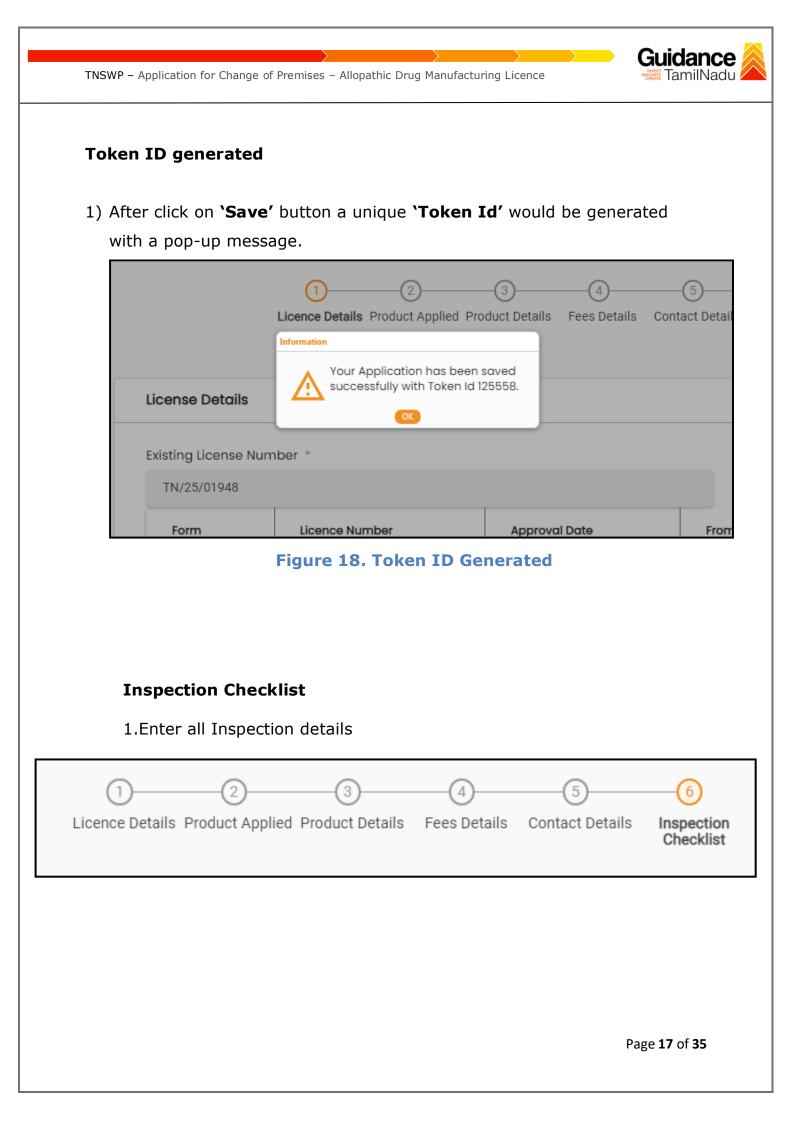

workflow, checklist of supporting documents to be uploaded by the applicant and fee details. Click on 'view' to access the information (Refer Figure 15)
- 5. To apply for the clearance, click on 'Apply' to access the department application form (Refer Figure 15).
- 6. The Applicant can apply to obtain license for more than 1 establishment using a single login, but the applicant must create multiple Combined Application Form (CAF) for each of the establishment.



## Figure 15. Apply for Clearances

Guidance

amilNadu



# 8. Filling the Application Form

- 1. Applicant needs to fill all the details under the following 5 section to complete the application.
  - **A. Licence Detail**
  - **B. Product Applied**
  - **C. Product Details**
  - **D. Fees Details**
  - **E.** Contact Details







| Location and surroundings:                                                                                                                                                                                                                                                                                                                                                                                                                                                     |                                                                                       |                  |  |  |
|-----------------------------------------------------------------------------------------------------------------------------------------------------------------------------------------------------------------------