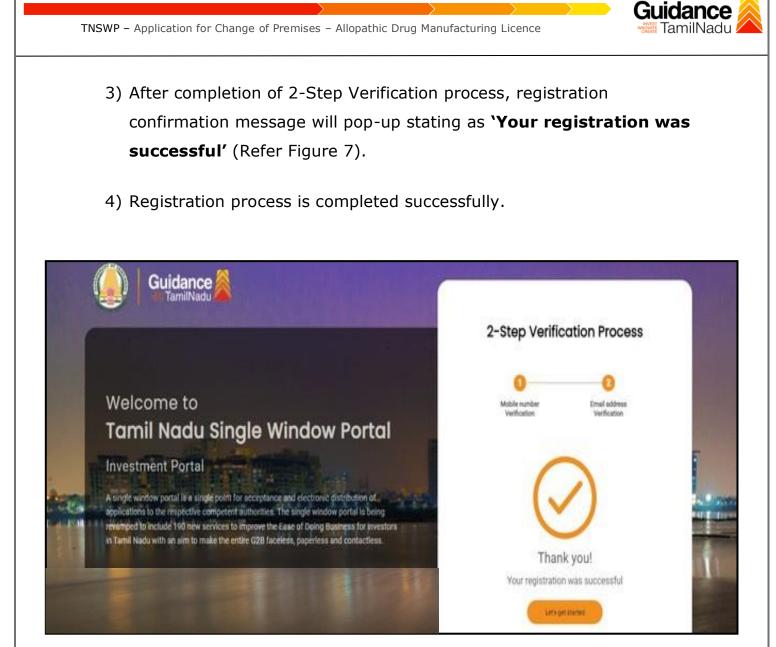

#### Figure 6. Email ID Verification

**Figure 7. Registration Confirmation Pop-Up** 