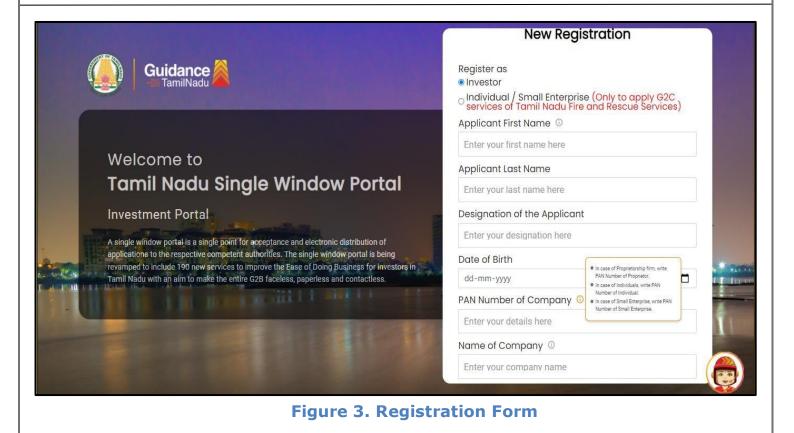

Figure 4. Registration Form Submission

Page 5 of 35

- 6) The Email ID would be the Username to login the TNSWP.
- Future communications would be sent to the registered mobile number and Email ID of the applicant.
- 8) Create a strong password and enter the Captcha code as shown.
- 9) The applicant must read and accept the terms and conditions and click on **'Register'** button.
- 3. Mobile Number / Email ID 2-Step Verification Process
- '2-Step Verification Process' screen will appear when the applicant clicks on 'Register' button.

#### **Mobile Number Verification**

- 1) For verifying the mobile number, the verification code will be sent to the given mobile number.
- 2) Enter the verification code and click on the 'Verify' button.

#### • Email ID Verification

- 1) For verifying the Email ID, the verification code will be sent to the given Email ID.
- 2) Enter the verification code and click on the 'Verify' button.