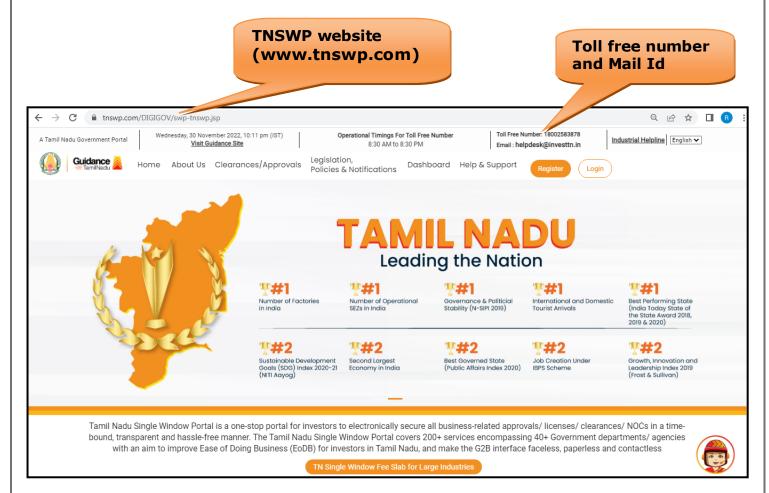

# 1. Home Page

- The journey of the new applicant starts with Tamil Nadu Single Window Portal (TNSWP) homepage that can be accessed through <u>https://tnswp.com</u> website wherein it gives various information's, useful links, and functionalities about TNSWP.
- Applicant can reach the helpdesk Toll free number 1800-258-3878 and Helpdesk Email.