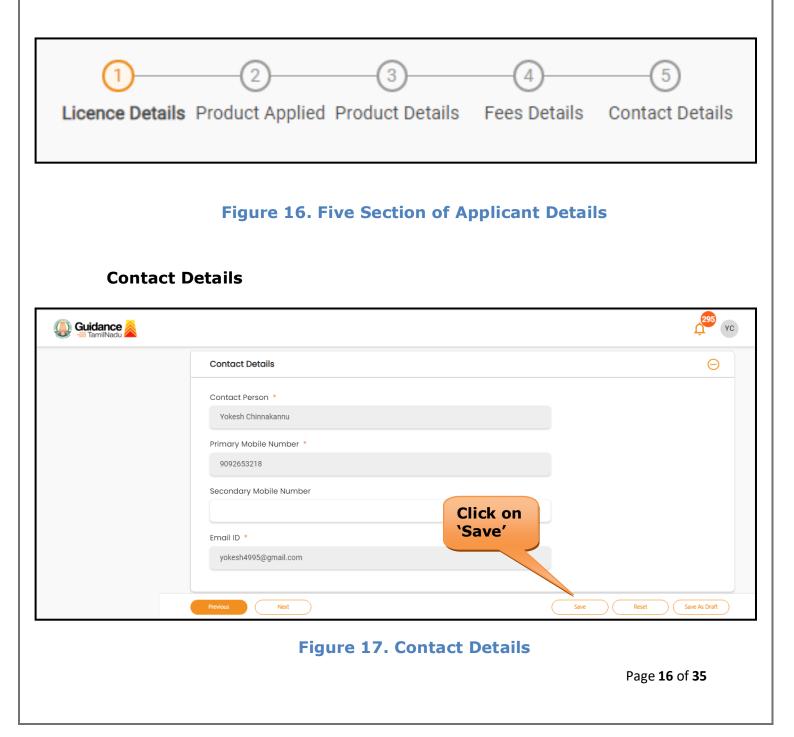

on workflow, checklist of supporting documents to be uploaded by the applicant and fee details. Click on 'view' to access the information (Refer Figure 15)
- 5. To apply for the clearance, click on 'Apply' to access the department application form (Refer Figure 15).
- 6. The Applicant can apply to obtain license for more than 1 establishment using a single login, but the applicant must create multiple Combined Application Form (CAF) for each of the establishment.



## Figure 15. Apply for Clearances

Guidance

amilNadu



# 8. Filling the Application Form

- 1. Applicant needs to fill all the details under the following 5 section to complete the application.
  - **A. Licence Detail**
  - **B. Product Applied**
  - **C. Product Details**
  - **D. Fees Details**
  - **E.** Contact Details







| Location and surroundings:                                                                                                                                                                                                                                                                                                                                                                                                                                                     |                                                                                       |                  |  |  |
|---------------------------------------------------------------------------------------------------------------------------------------------------------------------------------------------------------------------