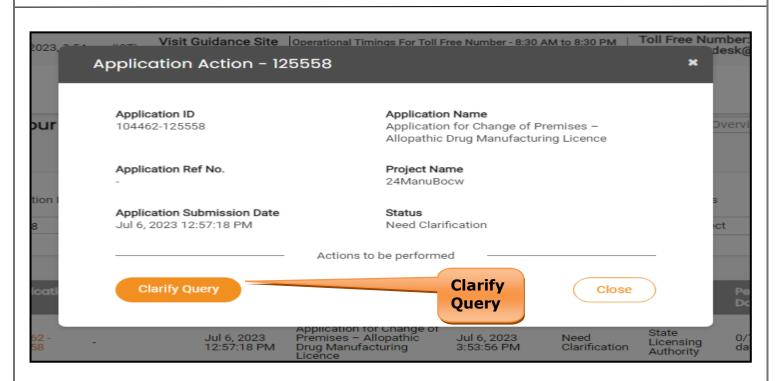

|
| Ŷ | Track your application             | Sr Application Application Ref<br>No Id No (from dept.) Applied on Clearance Name Last Updated Sta Lying with Pending On time/ Action Fe                                                                                                                               |
| 5 | Transaction                        | 1     104462 -<br>125558     Jul 6, 2023     Application for Change of<br>Premises – Allopathic     Jul 6, 2023     Need<br>Drug Manufacturing     State<br>State     0/75<br>Licensing     On time     Actions     –                                                  |

### Figure 27. Need Clarification





#### Figure 28. Clarify Query

- The Applicant clicks on 'Clarify Query' button and responds to the Query.
- 6) The Application gets submitted to the department after the query has been addressed by the Applicant.
- The Status of the application changes from 'Need clarification' to 'Under Process' after the Applicant submits the query.

| Dashboard Overview                 | Track your Application Select Project/CAF 24ManuBocw                                                                                                                                                              |
|------------------------------------|--------------------------------------------------------------------------------------------------------------------------------------------------------------------------