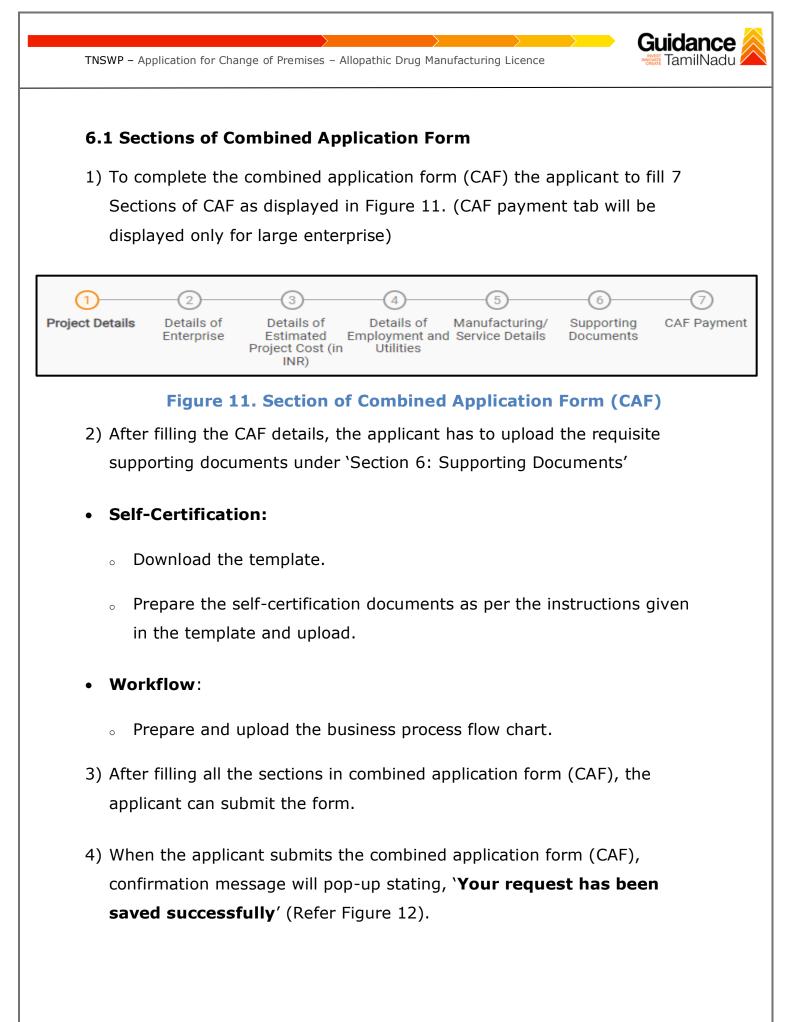

# 6. Combined Application Form (CAF)

- 1) Prior to applying for various clearances on TNSWP, the applicant must create a project by filling the combined application form (CAF).
- 2) Click on Combined Application Form (CAF) from the menu bar on the left.
- 3) The details which are commonly required for applying various clearances are stored in Central Repository through CAF. So, whenever the applicant applies for various clearances for a specific project, the details stored in CAF gets auto populated in the application form which minimizes the time spent on entering the same details while filling multiple applications.
- 4) The Overview of the Combined Application Form (CAF) and the instructions to fill in the Combined Application Form (CAF) is mentioned in the below Figure.
- 5) Click on 'Continue' button to fill in the Combined Application Form.