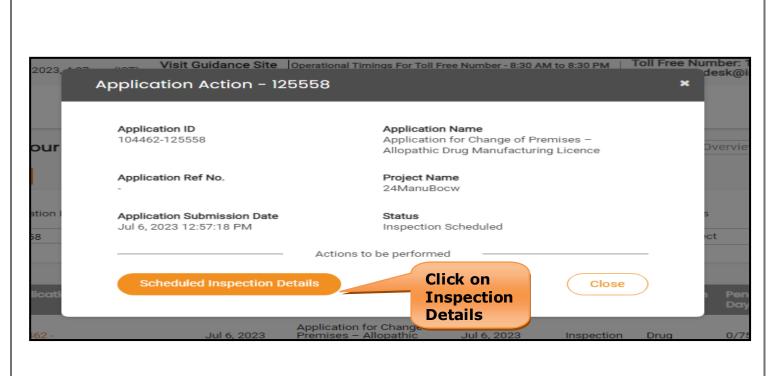

|
| ♀ Track your application        | Sr Application Application Ref<br>No Id No (from dept.) Applied on Clearance Name Last Updated Str. s Lying with Pending On time/ Action Fe                                                                                                                                                                                                       |
| 🔄 Transaction                   | 1     104462 -<br>125558     -     Jul 6, 2023     Application for Change of<br>Premises – Allopathic     Jul 6, 2023     Inspection     Drug     0/75     On time     Actions     -       1     125558     -     12:57:18 PM     Drug Manufacturing<br>Licence     4:02:49 PM     Scheduled     Inspector     days     On time     Actions     - |

### **Figure 30. Inspection Scheduled**



## **Figure 31. Inspection Date**



### **Figure 32. Inspection Details**

Guidance

TamilNadu



# **13. Application Processing**

1) The State Licensing Authority scrutinizes and reviews the application and updates the status as **"Approved" or "Rejected"**.

| Q  | Guidance 🙈                         |                         |                                      |                            |                                                                                  |                                   |           |        |                                 |                 |                       |            | <mark>,303</mark> ус |
|----|------------------------------------|-------------------------|--------------------------------------|----------------------------|--------