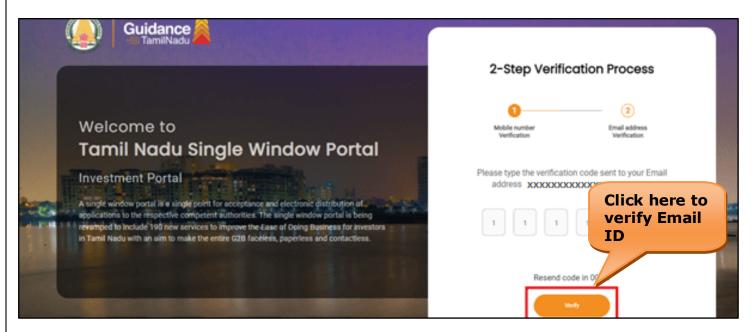

#### • Email ID Verification

- 1) For verifying the Email ID, the verification code will be sent to the given Email ID.
- 2) Enter the verification code and click on the 'Verify' button.

#### Figure 6. Email ID Verification

**Figure 7. Registration Confirmation Pop-Up** 