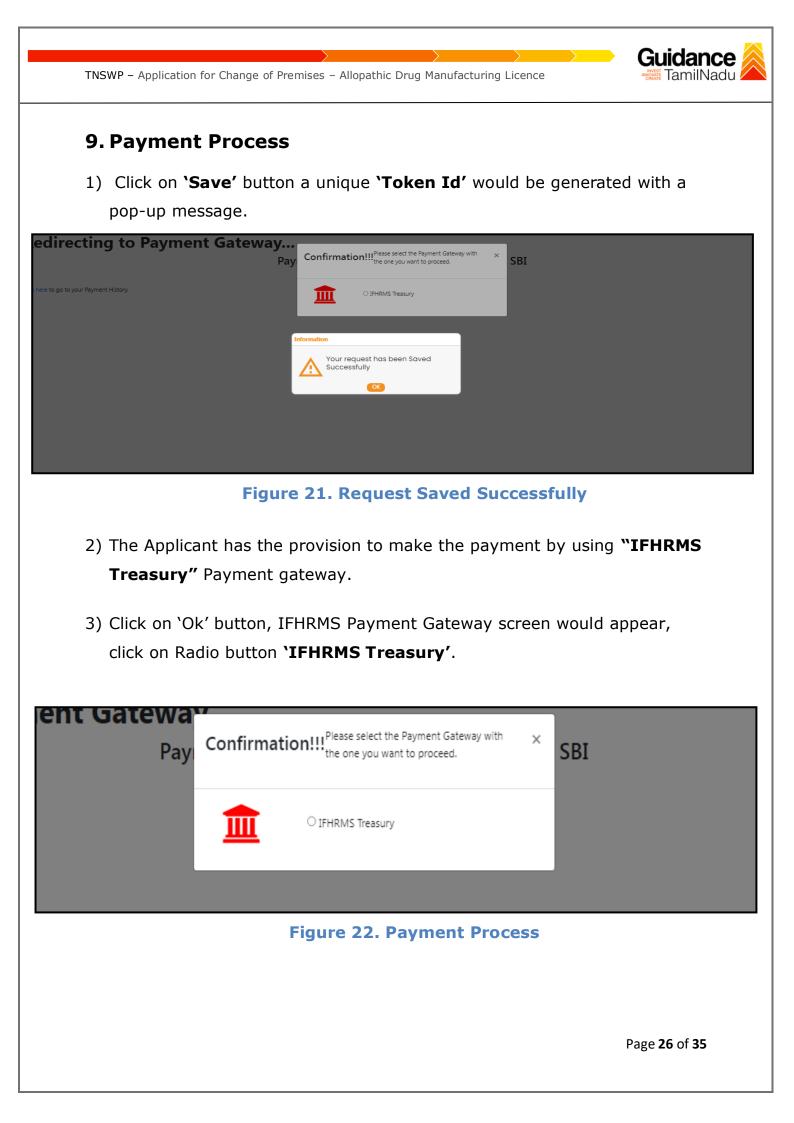

ile here. Please name the file<br>as per the S.No. for which it is being submitted e.g. 1.2,1.3 etc.)                                                                        |                                         |
| Document                    | the inspection checklist in a single zip file here. Please name the file<br>as per the S.No. for which it is being submitted e.g. 1.2,1.3 etc.)<br>Download                                                            |                                         |
| Document<br>Document Downlo | be inspection checklist in a single zip file here. Please name the file<br>as per the S.No. for which it is being submitted e.g. 1.2,1.3 etc.)                                                                         |                                         |





- 4) Then the payment 'Reference number' would be generated, refer the instruction note as shown in the below figure.
- 5) Click on 'Ok' button, follow the payment process and make the payment.

| actionFlag=doPayment | uat.tnswp.com/DIGIGOV/IFHRMSPaymentGatewayServlet?merchantName=IFHRMS                                                                                                                             | Q tr |
|----------------------|---------------------------------------------------------------------------------------------------------------------------------------------------------------------------------------------------|------|
| iateway              | uat.tnswp.com says<br>Your payment is Initiated successfully. Your Payment Reference Number