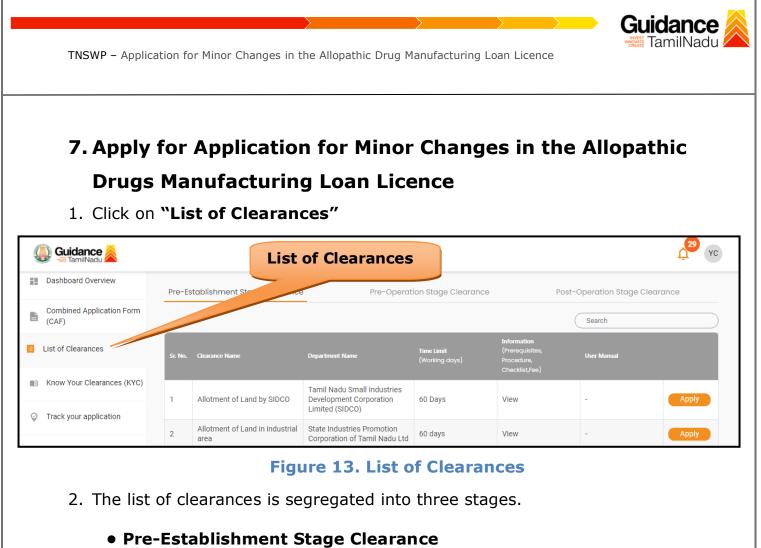

#### 'Application for Minor Changes in the Allopathic Drugs

Manufacturing Loan Licence' by using Search option as shown in the

figure given below.

| TNSWP – Applica                    | ation for | <sup>-</sup> Minor Changes in the Allopa                                                                                          | athic Drug Manufa                      | acturing Loan                       | Licence                                                               |                      | <b>dance</b><br>amilNadu |
|------------------------------------|-----------|-----------------------------------------------------------------------------------------------------------------------------------|----------------------------------------|-------------------------------------|-----------------------------------------------------------------------|----------------------|--------------------------|
|                                    |           |                                                                                                                                   |                                        |                                     |                                                                       |                      | Ļ <sup>305</sup>         |
| Dashboard Overview                 | Pre-Es    | tablishment Stage Clearance                                                                                                       | Pre-Operation St                       | age Clearance                       | Post-                                                                 | -Operation Stage C   | learance                 |
| Combined Application Form<br>(CAF) |           |                                                                                                                                   |                                        |                                     | (                                                                     | Application for Mino | r Changes in the         |
| List of Clearances                 | Sr. No.   | Clearance Name                                                                                                                    | Department Name                        | <b>Time Limit</b><br>(Working days) | <b>Information</b><br>(Prerequisites,<br>Procedure,<br>Checklist,Fee) | User Manual          |                          |
| Know Your Clearances (KYC)         |           | Application for Minor Changes in the                                                                                              |                                        |                                     |                                                                       |                      |                          |
| Track your application             | 19        | Allopathic Drug Manufacturing Loan<br>Licence i.e. Change in Name Style,<br>Change In<br>Building/Door/Flat/plot/Shed/Module.No., | Food Safety and Drug<br>Administration | 75 days                             | View                                                                  | View                 | Apply                    |
| Transaction                        |           | Change in Survey No., Change on Floor<br>No., Extention/Reduction of Premises,<br>Change in Pincode                               |                                        |                                     |                                                                       |                      |                          |
| Digilocker                         | Showing   | 1 to 1 of 1 rows 10 ▼ row                                                                                                         | rs per page                            |                                     |                                                                       |                      |                          |

**Figure 14. Search for Clearances** 

- Applicant can view information on workflow, checklist of supporting documents to be uploaded by the applicant and fee details. Click on 'view' to access the information (Refer Figure 15)
- 5. To apply for the clearance, click on 'Apply' to access the department application form (Refer Figure 15).
- 6. The Applicant can apply to obtain license for more than 1 establishment using a single login, but the applicant must create multiple Combined Application Form (CAF) for each of the establishment.

| Guidance 🎽                         |         |                                                                                                                                 |                                                |                              |                                                                |                          | <mark>305</mark> үс |
|------------------------------------|---------|---------------------------------------------------------------------------------------------------------------------------------|------------------------------------------------|------------------------------|----------------------------------------------------------------|--------------------------|---------------------|
| Dashboard Overview                 | Pre-E   | stablishment Stage Clearance                                                                                                    | Pre-Operation Sta                              | age Clearance                | Post-Op                                                        | peration Stage Clea      | rance               |
| Combined Application Form<br>(CAF) |         |                                                                                                                                 |                                                |                              |                                                                | Application for Minor Ch | anges in the        |
| E List of Clearances               | Sr. No. | Clearance Name                                                                                                                  | Department Name                                | Time Limit<br>(Working days) | Information<br>(Prerequisites,<br>Procedure,<br>Checklist,Fee) | User Manual              |                     |
| Know Your Clearances (KYC)         |         | Application for Minor Changes in the                                                                                            |                                                |                              |                                                                |                          | _                   |
| Orack your application             | 19      | Allopathic Drug Manufacturing Loan<br>Licence i.e. Change in Name Style,<br>Change In<br>Building/Door/Flat/plot/Shed/Module.No | Food Safety and Drug<br>Administration 75 days | 75 days                      | View                                                           | View                     | Apply               |
| Transaction                        |         | Change in Survey No., Change on Floor<br>No., Extention/Reduction of Premises,<br>Change in Pincode                             |                                                |                              |                                                                |                          |                     |
| Ligilocker                         | Showin  | g1 to 1 of 1 rows 10 ▼ row                                                                                                      | s per page                                     |                              |                                                                |                          |                     |