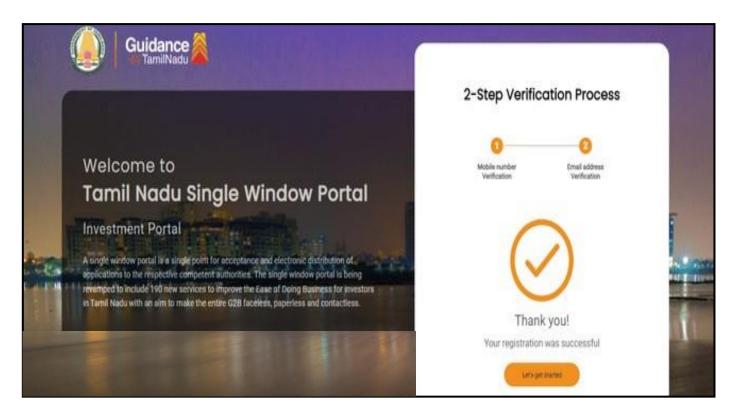

#### **Figure 6. Email ID Verification**

- After completion of 2-Step Verification process, registration confirmation message will pop-up stating as 'Your registration was successful' (Refer Figure 7).
- 4) Registration process is completed successfully.