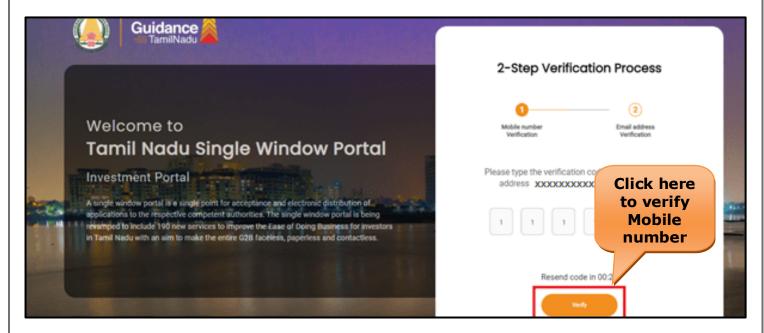

Figure 4. Registration Form Submission

- 6) The Email ID would be the Username to login the TNSWP.
- 7) Future communications would be sent to the registered mobile number and Email ID of the applicant.
- 8) Create a strong password and enter the Captcha code as shown.
- 9) The applicant must read and accept the terms and conditions and click on **'Register'** button.
- 3. Mobile Number / Email ID 2-Step Verification Process
- '2-Step Verification Process' screen will appear when the applicant clicks on 'Register' button.

#### Mobile Number Verification

- 1) For verifying the mobile number, the verification code will be sent to the given mobile number.
- 2) Enter the verification code and click on the 'Verify' button.

Figure 5. Mobile Number Verification