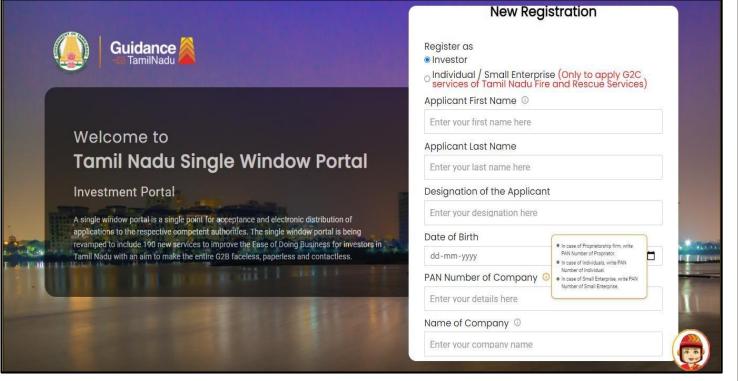

#### Figure 2. Register

- 2) New Investor Registration page will appear (Refer Figure 3 & 4)
- 3) Select the **'Investor'** option and continue with the Registration process.
- 4) Only for applying Government to Citizen (G2C) fire clearances, click on option 'G2C clearances of Tamil Nadu fire and rescue clearances under the category Individual/Small enterprise'.
- 5) The information icon (i) gives a brief description about the fields when the applicant hovers the cursor on these icons.

Figure 3. Registration Form

| (   | Guidance TamilNadu                                                                                                                                                                | Mobile Number                    |                          |
|-----|-----------------------------------------------------------------------------------------------------------------------------------------------------------------------------------|----------------------------------|--------------------------|
|     |                                                                                                                                                                                   | Email ID                         |                          |
|     |                                                                                                                                                                                   | abcd@xyz.com                     |                          |
|     | Welcome to                                                                                                                                                                        | User Name                        |                          |
|     | Tamil Nadu Single Window Portal                                                                                                                                                   | Enter your name                  |                          |
|     |                                                                                                                                                                                   | Password                         | Confirm Password         |
|     | Investment Portal                                                                                                                                                                 | Enter your password 🔘            | Enter your password 💿    |
|     | A single window portal is a single point for acceptance and electronic distribution of<br>applications to the respective competent authorities. The single window portal is being | Captcha                          |                          |
|     | revamped to include 190 new services to improve the Ease of Doing Business for investors in Tamil Nadu with an aim to make the entire G2B faceless, paperless and contactless.    | Enter the captcha                | ø 5ab4k ∕                |
| . U |                                                                                                                                                                                   | I accept the <u>Terms and Co</u> | nditions*                |
|     |                                                                                                                                                                                   | Already have a                   | n account? <u>Log In</u> |