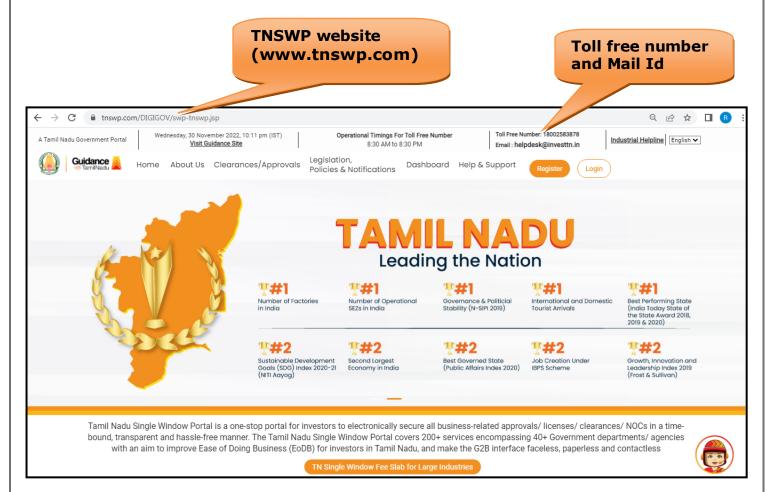

## 1. Home Page

- The journey of the new applicant starts with Tamil Nadu Single Window Portal (TNSWP) homepage that can be accessed through <u>https://tnswp.com</u> website wherein it gives various information's, useful links, and functionalities about TNSWP.
- Applicant can reach the helpdesk Toll free number 1800-258-3878 and Helpdesk Email.

Figure 1. Single Window Portal Home Page

Register

TNSWP – Application for Minor Changes in the Allopathic Drug Manufacturing Loan Licence