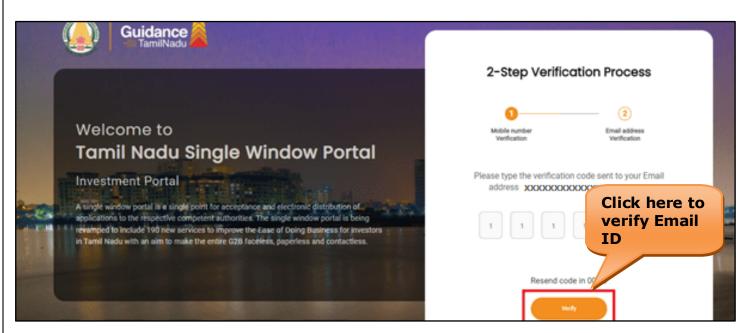

#### • Email ID Verification

- 1) For verifying the Email ID, the verification code will be sent to the given Email ID.
- 2) Enter the verification code and click on the 'Verify' button.

#### **Figure 6. Email ID Verification**

- After completion of 2-Step Verification process, registration confirmation message will pop-up stating as 'Your registration was successful' (Refer Figure 7).
- 4) Registration process is completed successfully.