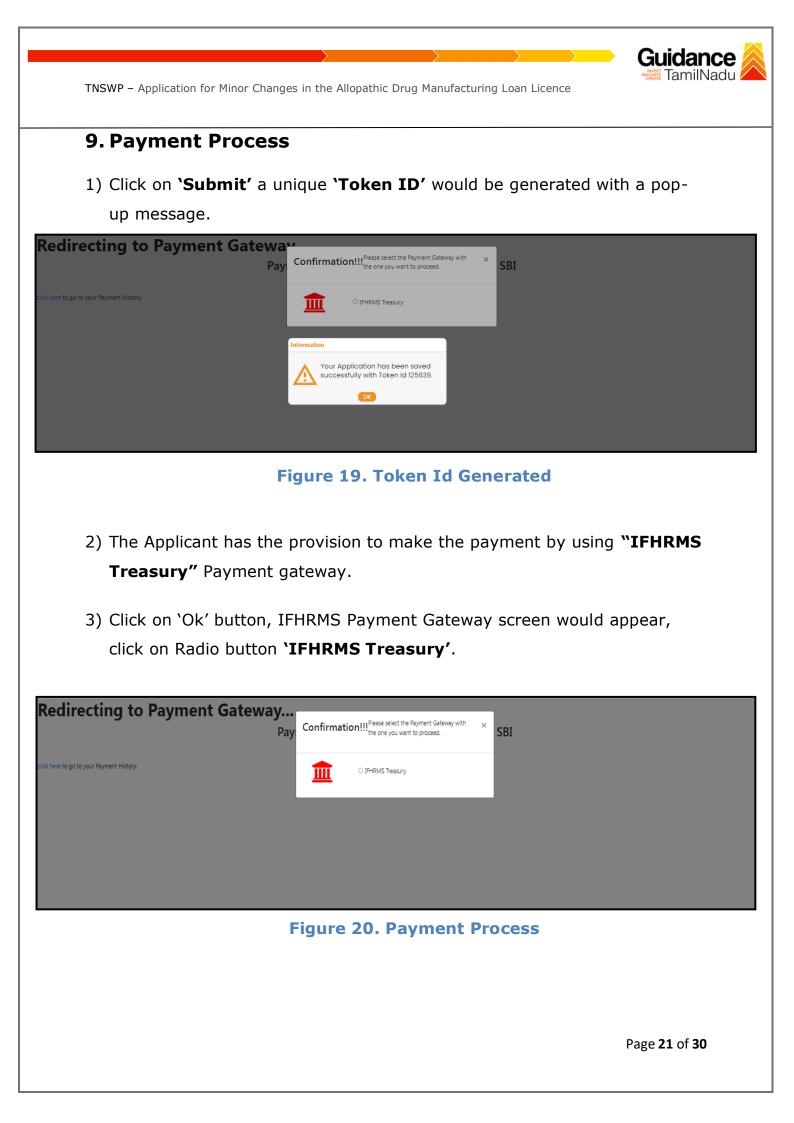

TNSWP - Application for Minor Changes in the Allopathic Drug Manufacturing Loan Licence

Figure 18. Checklist

Page 20 of 30

- 4) Then the payment **'Reference number'** would be generated, refer the instruction note as shown in the below figure.
- 5) Click on 'Ok' button, follow the payment process and make the payment.

| S DigiGO                        | U TNSWP - Google Chrome                                                                                                                                                                                                                                                                       | X |                   |
|---------------------------------|-----------------------------------------------------------------------------------------------------------------------------------------------------------------------------------------------------------------------------------------------------------------------------------------------|---|-------------------|
| $\leftrightarrow \rightarrow 0$ | Not secure   52.66.12.83/DIGIGOV/IFHRMSPaymentGatewayServlet?merchantName=IFHRMS                                                                                                                                                                                                              | Q | 624=1 Q 🖻 🖈 🔲 🖪 : |
| Redire                          | 52.66.12.83 says<br>Your payment is Initiated successfully. Your Payment Reference Number<br>is 100011155, please note it down for the further reference. Note that,<br>once payment is Initiated, you will not be allowed to make payment<br>again till initiated transaction is reconciled. |   |                   |
|                                 |                                                                                                                                                                                                                                                                                               |   |                   |

Figure 21. Payment Reference Number

6) After the applicant has completed the payment process, the application is submitted successfully to the Department for further processing. The applicant can view the status of the application under **Track your** 