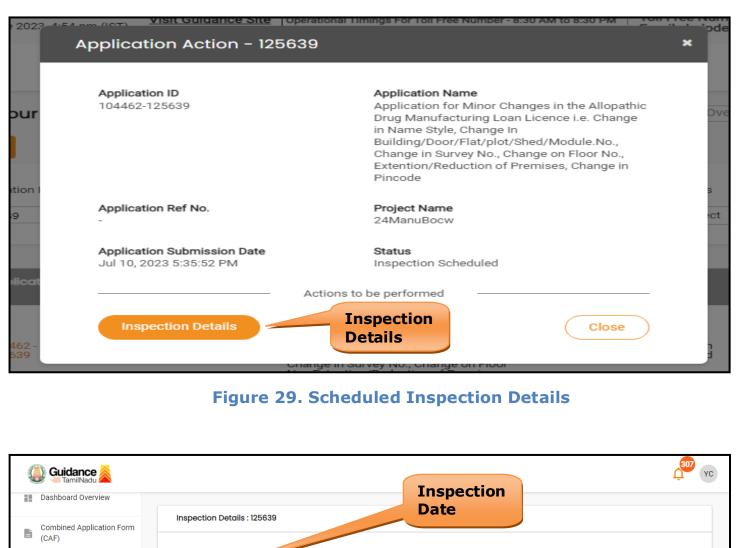

# **12. Inspection Schedule**

- 1) The Drug Inspector of Drugs schedules the date of appointment for inspection to be done for the specified institution.
- 2) After the Inspection gets completed, the Drug Inspector submits the Inspection report.
- 3) The Applicant has the provision to view the Scheduled Inspection details

| Guidance 😹                         |                                                                                                                                                                                                                                                                                                                                                                                                                                                                                                                                                                                                                                                                                                                                                                                                                                                                                                                                                                                                                                                                                                                                                                                                                                                                                                                                                                                                                                                                                                                                                                                                                                                                                                                                                                                                                                                                                                                                                                                                                                                                                                                                           |
|------------------------------------|-------------------------------------------------------------------------------------------------------------------------------------------------------------------------------------------------------------------------------------------------------------------------------------------------------------------------------------------------------------------------------------------------------------------------------------------------------------------------------------------------------------------------------------------------------------------------------------------------------------------------------------------------------------------------------------------------------------------------------------------------------------------------------------------------------------------------------------------------------------------------------------------------------------------------------------------------------------------------------------------------------------------------------------------------------------------------------------------------------------------------------------------------------------------------------------------------------------------------------------------------------------------------------------------------------------------------------------------------------------------------------------------------------------------------------------------------------------------------------------------------------------------------------------------------------------------------------------------------------------------------------------------------------------------------------------------------------------------------------------------------------------------------------------------------------------------------------------------------------------------------------------------------------------------------------------------------------------------------------------------------------------------------------------------------------------------------------------------------------------------------------------------|
| Dashboard Overview                 | Track your Application Select Project/CAF 24ManuBocw                                                                                                                                                                                                                                                                                                                                                                                                                                                                                                                                                                                                                                                                                                                                                                                                                                                                                                                                                                                                                                                                                                                                                                                                                                                                                                                                                                                                                                                                                                                                                                                                                                                                                                                                                                                                                                                                                                                                                                                                                                                                                      |
| Combined Application Form<br>(CAF) | Filters - Scheduled                                                                                                                                                                                                                                                                                                                                                                                                                                                                                                                                                                                                                                                                                                                                                                                                                                                                                                                                                                                                                                                                                                                                                                                                                                                                                                                                                                                                                                                                                                                                                                                                                                                                                                                                                                                                                                                                                                                                                                                                                                                                                                                       |
| E List of Clearances               | Application ID Application Ref No. Applied on Clearance Name Last Updated D Status On time/ Delayed Apply filters                                                                                                                                                                                                                                                                                                                                                                                                                                                                                                                                                                                                                                                                                                                                                                                                                                                                                                                                                                                                                                                                                                                                                                                                                                                                                                                                                                                                                                                                                                                                                                                                                                                                                                                                                                                                                                                                                                                                                                                                                         |
| Know Your Clearances (KYC)         | 125639 Search mm/dd/yyyy Select Select Reset filters                                                                                                                                                                                                                                                                                                                                                                                                                                                                                                                                                                                                                                                                                                                                                                                                                                                                                                                                                                                                                                                                                                                                                                                                                                                                                                                                                                                                                                                                                                                                                                                                                                                                                                                                                                                                                                                                                                                                                                                                                                                                                      |
| Track your application             | Sr Application Application Ref<br>No Id No (from dept.) Applied on Clearance Name Last Updated Date tus Officer Days Delayed Activ                                                                                                                                                                                                                                                                                                                                                                                                                                                                                                                                                                                                                                                                                                                                                                                                                                                                                                                                                                                                                                                                                                                                                                                                                                                                                                                                                                                                                                                                                                                                                                                                                                                                                                                                                                                                                                                                                                                                                                                                        |
| 😑 Transaction                      | Application for Minor Changes in the<br>Aliopathic Drug Manufacturing Loan<br>Licence i.e. Change in Name Style,<br>Jul 10, 2023 Inspection State<br>Jul 2023 Change in |
| Digilocker                         | 1 104402 - 501 10,2023 Charling III or 7,500            |

**Figure 28. Inspection Scheduled** 

|                                 | Inspection Scheduled From D                |
|---------------------------------|--------------------------------------------|
| List of Clearances              | 10/07/2023                                 |
| Know Your Clearances (KYC)      | Inspection Scheduled To Date (DD/MM/YYYY): |
| Track your application          | 10/07/2023                                 |
| <ul> <li>Transaction</li> </ul> |                                            |