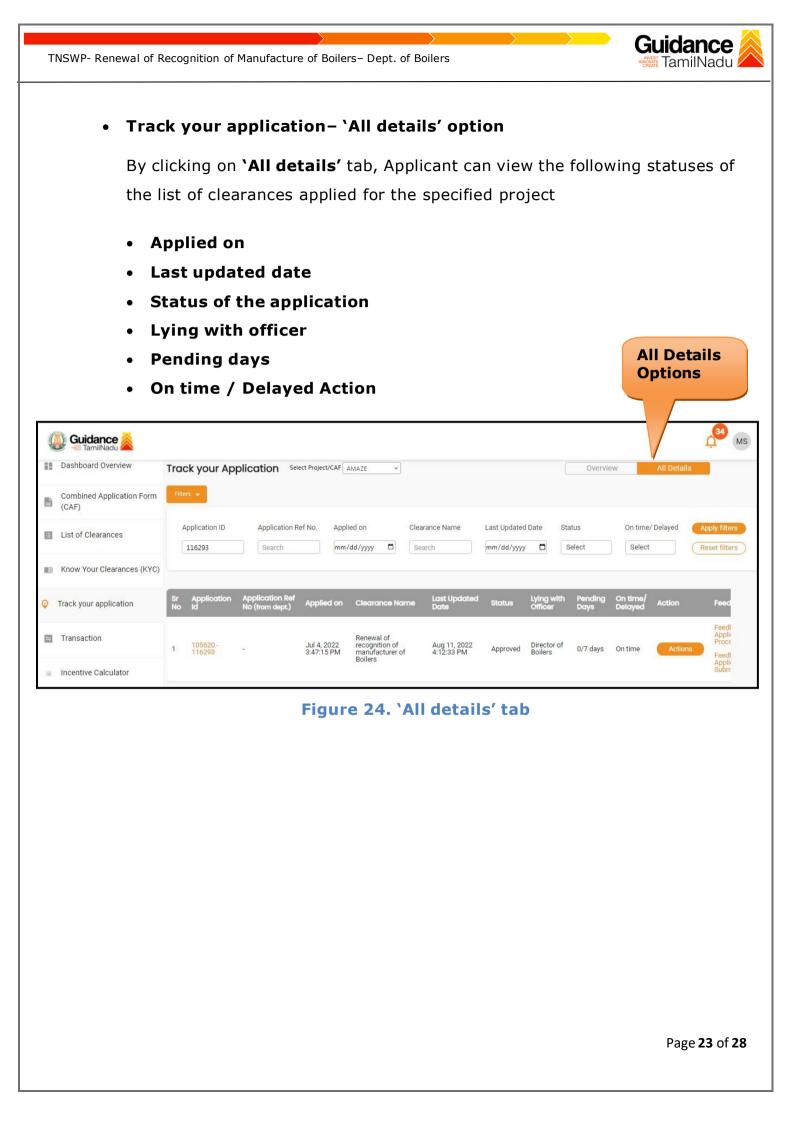

## **10. Track Your Application**

- 1) After submitting the application, a unique 'token ID' would be generated. Using the 'Token ID' the Applicant can track the status of clearances byclicking on 'Track your application' option.'
- 2) Applicant to choose the name of the project created during CAF from the dropdown 'Select project / CAF' displayed at the top of the page.

#### Track your application – Overview Option

By clicking on 'Overview' tab, Applicant can view the count of various clearance statuses as follows.

- Total Pending Clearances
- Total Approved Clearances

Figure 23. Track your application

Page 22 of 28