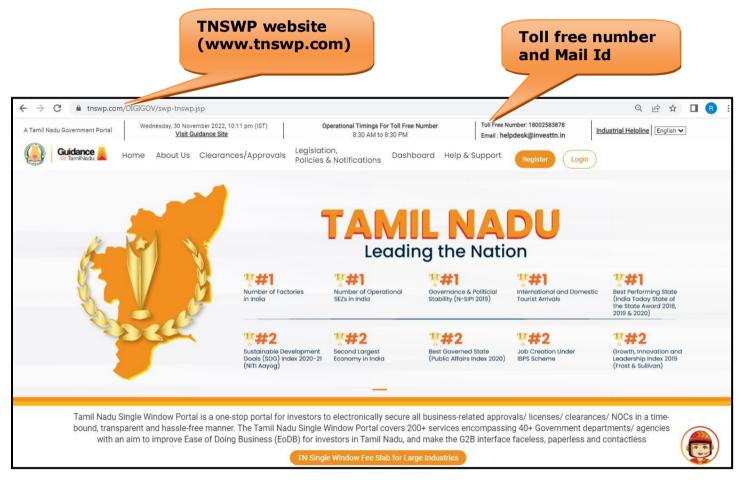

## 1. Home Page

 The journey of the new applicant starts with Tamil Nadu Single Window Portal (TNSWP) home page that can be accessed through <u>https://tnswp.com</u> website wherein it gives various information's, useful links, and functionalities about TNSWP.

2) Applicant can reach the helpdesk Toll free number – 1800-258-3878 and Helpdesk Email.