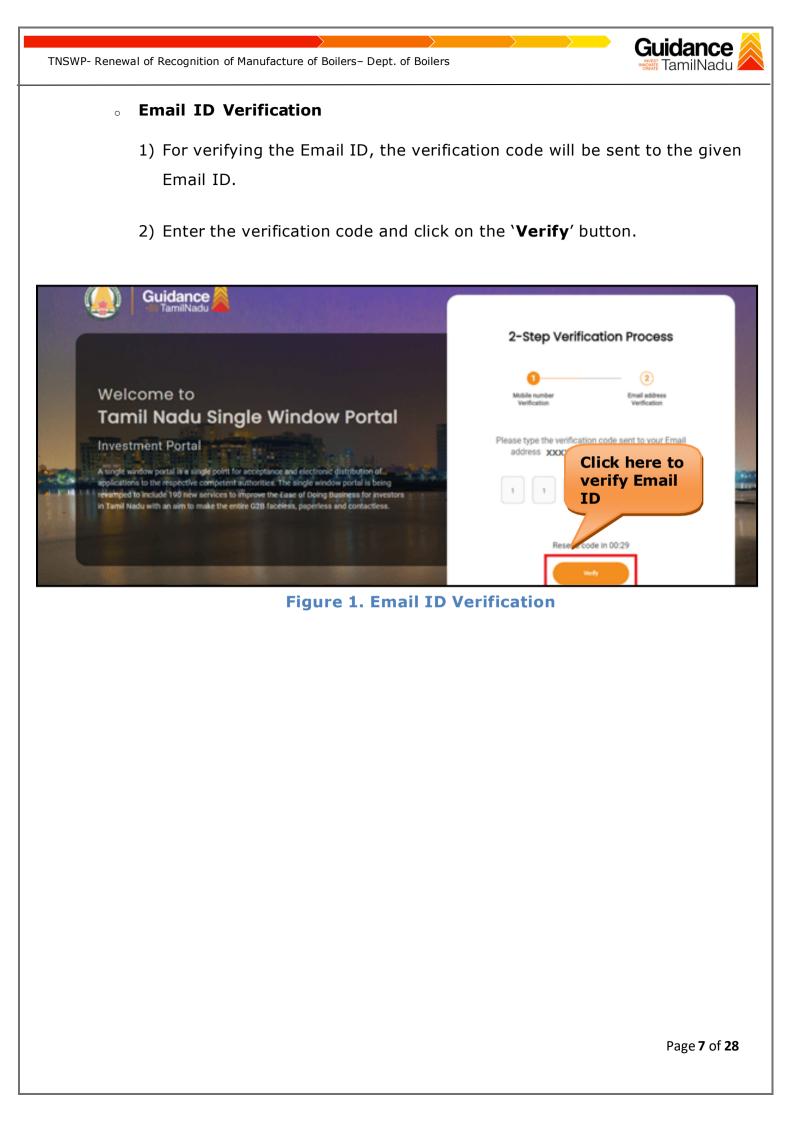

#### **Mobile Number Verification**

- 1. For verifying the mobile number, the verification code will be sent to the given mobile number.
- 2. Enter the verification code and click on the 'Verify' button.

#### Figure 5. Mobile Number Verification

Page 6 of 28

Figure 7. Registration Confirmation Pop-Up

Page 9 of 28