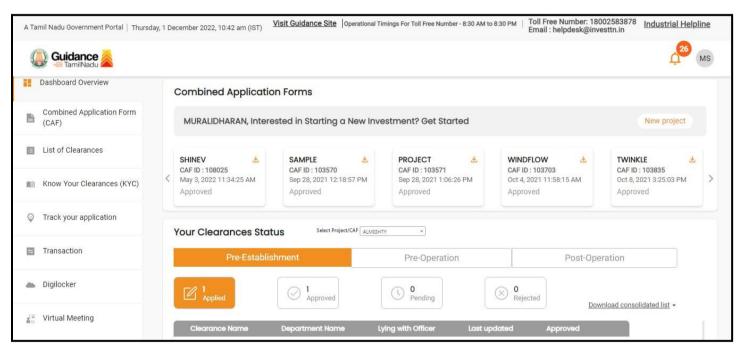

## 5. Dashboard Overview

- 1) When the applicant logs into TNSWP, the dashboard overview page will appear.
- 2) Dashboard overview is applicant-friendly interface for the applicant's easy navigation and to access various functionalities such as Menu bar, Status whether the application is Approved, Pending, Rejected and Data at-a glance on a unified point.

**Figure 9. Dashboard Overview** 

TamilNadu

TNSWP- Renewal of Recognition of Manufacture of Boilers- Dept. of Boilers