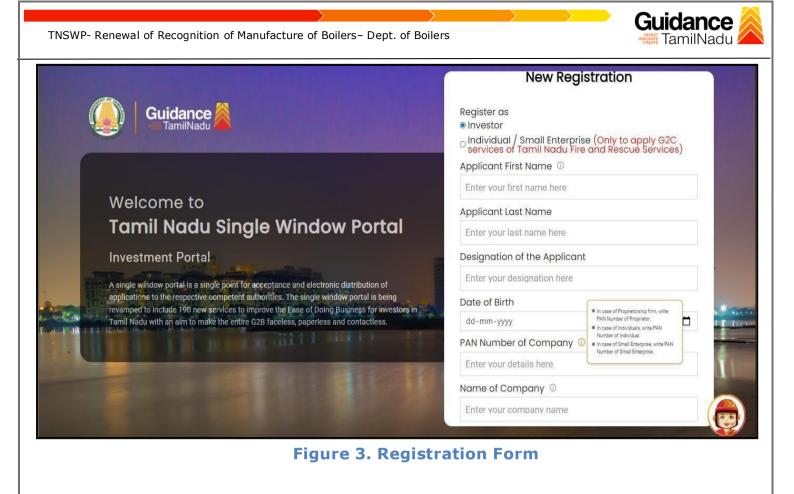

#### Figure 2. Register

- 2) New Investor Registration page will appear (Refer Figure 3 & 4)
- 3) Select the 'Investor' option and continue with the Registration process.
- 4) Only for applying Government to Citizen (G2C) fire clearances, click on option 'G2C clearances of Tamil Nadu fire and rescue clearances under the category individual/small enterprise'.
- 5) The information icon (i) gives brief description about the fields when the user hovers the cursor on these icons.

| Guidance                                                                                                                                                                          | Mobile Number                               |   |
|-----------------------------------------------------------------------------------------------------------------------------------------------------------------------------------|---------------------------------------------|---|
|                                                                                                                                                                                   | Email ID                                    |   |
|                                                                                                                                                                                   | abcd@xyz.com                                |   |
| Welcome to                                                                                                                                                                        | User Name                                   |   |
| Tamil Nadu Single Window Portal                                                                                                                                                   | Enter your name                             |   |
|                                                                                                                                                                                   | Password Confirm Password                   |   |
| Investment Portal                                                                                                                                                                 | Enter your password 💿 Enter your password 💿 |   |
| A single window portal is a single point for acceptance and electronic distribution of<br>applications to the respective competent authorities. The single window portal is being | Captcha                                     |   |
| revamped to include 190 new services to improve the Ease of Doing Business for investors in<br>Tamil Nadu with an aim to make the entire G2B faceless, paperless and contactless. | Enter the captcha                           | * |
|                                                                                                                                                                                   | I accept the <u>Terms and Conditions</u> *  | - |
|                                                                                                                                                                                   | Register<br>Already have an account? Log In |   |
| Figure 4. Registration Fo                                                                                                                                                         | orm Submission                              |   |

Page 5 of 28

- 6) The Email ID would be the applicant name to login the TNSWP.
- Future communications would be sent to the registered mobile number and Email ID of the applicant.
- 8) Create a strong password and enter the Captcha code as shown.
- The applicant must read and accept the terms and conditions and click on 'Register' button.
- 3. Mobile Number / Email ID 2-Step Verification Process
- **`2-Step Verification Process'** screen will appear when the applicant clicks on 'Register' button.