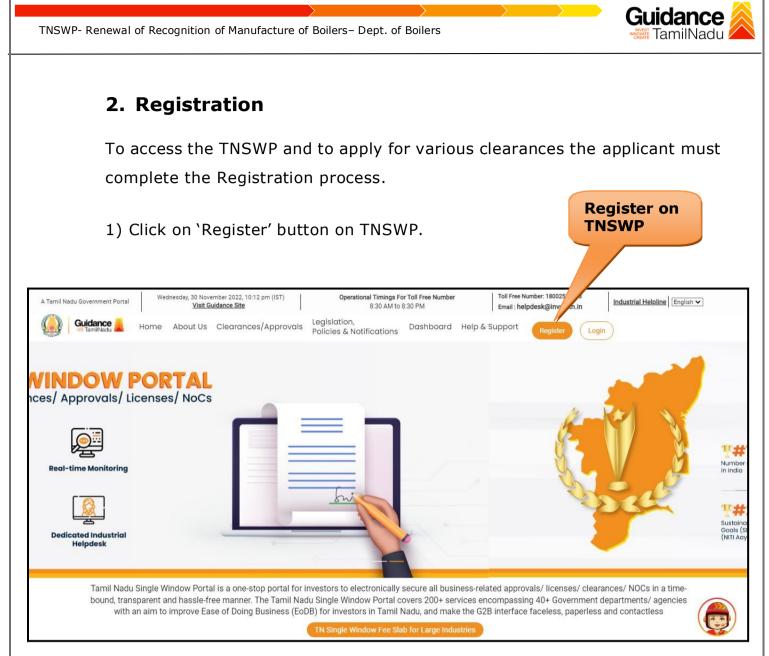

#### Figure 2. Register

- 2) New Investor Registration page will appear (Refer Figure 3 & 4)
- 3) Select the 'Investor' option and continue with the Registration process.
- 4) Only for applying Government to Citizen (G2C) fire clearances, click on option 'G2C clearances of Tamil Nadu fire and rescue clearances under the category individual/small enterprise'.
- 5) The information icon (i) gives brief description about the fields when the user hovers the cursor on these icons.