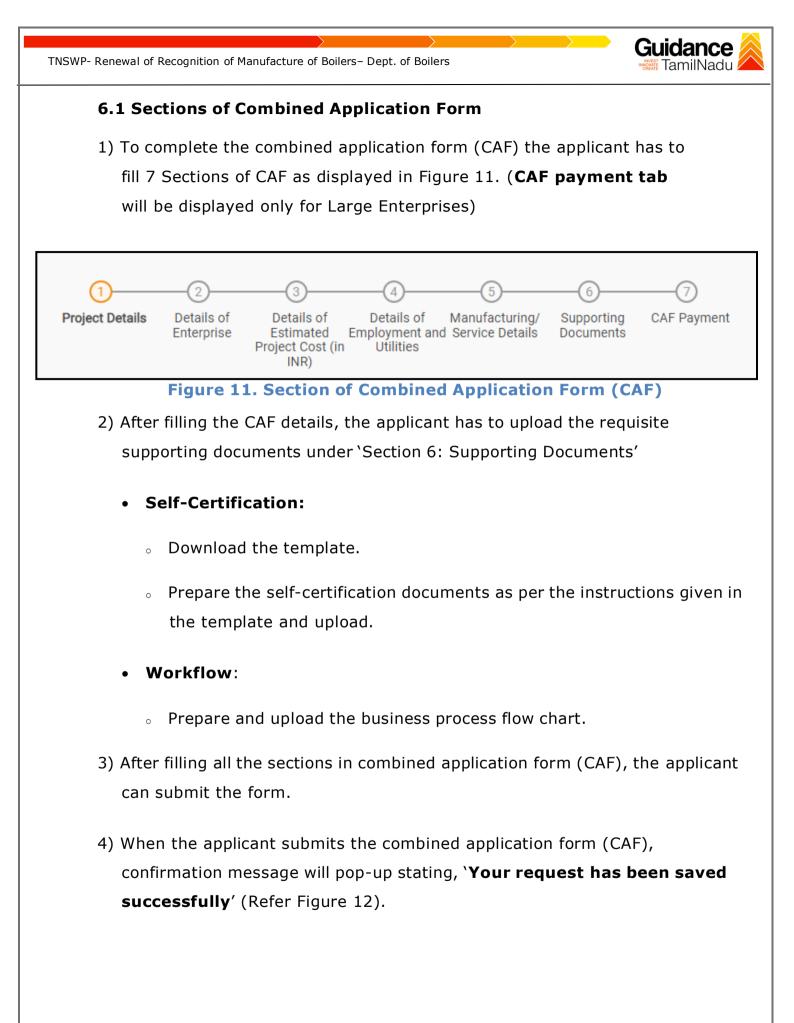

## 6. Combined Application Form (CAF)

- 1) Prior to applying for various clearances on TNSWP, the applicant must create a project by filling in the combined application form (CAF).
- 2) Click on Combined Application Form (CAF) from the menu bar on the left.
- 3) The details which are commonly required for applying various clearances are stored in Central Repository through CAF. So, whenever the applicant applies for various clearances for a specific project, the details stored in CAF gets auto populated in the application form which minimizes the time spent on entering the same details while filling multiple applications.
- 4) The Overview of the Combined Application Form (CAF) and the instructions to fill in the Combined Application Form (CAF) is mentioned in the below Figure.
- 5) Click on 'Continue' button to fill in the Combined Application Form.

Figure 10. Combined Application Form (CAF)

| TNSWP- Renewal of Reco             | nition of Manufacture of Boilers– Dept. of Boilers                                                                                                          | dance<br>amilNadu |
|------------------------------------|-------------------------------------------------------------------------------------------------------------------------------------------------------------|-------------------|
| Guidance                           |                                                                                                                                                             | (100)<br>(100)    |
| Dashboard Overview                 | () <u> </u>                                                                                                                                                 |                   |
| Combined Application Form<br>(CAF) | Project Details Of Details of Details of Details of Details of Supporting CAF Payment Enterprise Estimated Employment and Manufacturing Documents Tillities |                   |
| List of Clearances                 | Payment Details Applicable payment to submit the                                                                                                            | Θ                 |
| Know Your Clearances (KYC)         | CAF<br>Choose your preferred Fee slab *                                                                                                                     |                   |
| Track your application             | Oàla carte                                                                                                                                                  |                   |
| Transaction                        | 500000 Calculate Fee                                                                                                                                        |                   |
| Digilocker                         |                                                                                                                                                             |                   |
| Incentive Calculator               | Previous Next Pay Later Pay Now Review & Submit                                                                                                             | Submit            |

Figure 12. Combined Application Form (CAF)- Confirmation Message