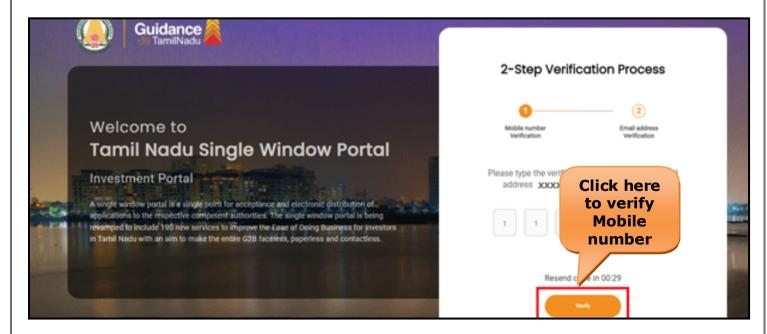

Page 5 of 28

- 6) The Email ID would be the applicant name to login the TNSWP.
- Future communications would be sent to the registered mobile number and Email ID of the applicant.
- 8) Create a strong password and enter the Captcha code as shown.
- The applicant must read and accept the terms and conditions and click on 'Register' button.
- 3. Mobile Number / Email ID 2-Step Verification Process
- **`2-Step Verification Process'** screen will appear when the applicant clicks on 'Register' button.

#### **Mobile Number Verification**

- 1. For verifying the mobile number, the verification code will be sent to the given mobile number.
- 2. Enter the verification code and click on the 'Verify' button.

#### Figure 5. Mobile Number Verification

Page 6 of 28

Figure 7. Registration Confirmation Pop-Up

Page 9 of 28