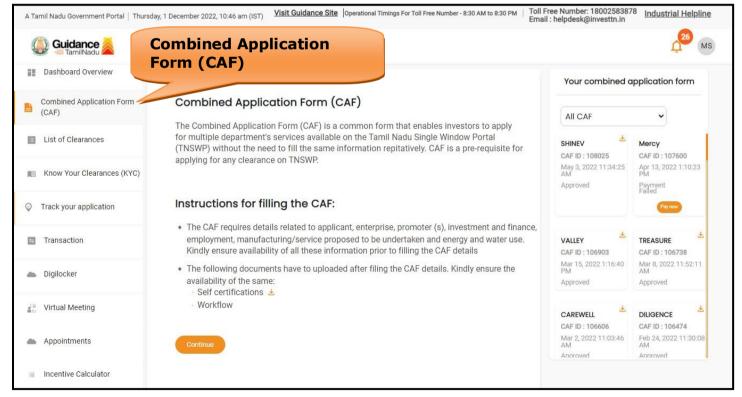

## 6. Combined Application Form (CAF)

- 1) Prior to applying for various clearances on TNSWP, the applicant must create a project by filling in the combined application form (CAF).
- 2) Click on Combined Application Form (CAF) from the menu bar on the left.
- 3) The details which are commonly required for applying various clearances are stored in Central Repository through CAF. So, whenever the applicant applies for various clearances for a specific project, the details stored in CAF gets auto populated in the application form which minimizes the time spent on entering the same details while filling multiple applications.
- 4) The Overview of the Combined Application Form (CAF) and the instructions to fill in the Combined Application Form (CAF) is mentioned in the below Figure.
- 5) Click on 'Continue' button to fill in the Combined Application Form.

Figure 10. Combined Application Form (CAF)

| TNSWP- Renewal of Reco             | nition of Manufacture of Boilers– Dept. of Boilers                                                                                                          | dance<br>amilNadu |
|------------------------------------|-------------------------------------------------------------------------------------------------------------------------------------------------------------|-------------------|
| Guidance                           |                                                                                                                                                             | (100)<br>(100)    |
| Dashboard Overview                 | () <u> </u>                                                                                                                                                 |                   |
| Combined Application Form<br>(CAF) | Project Details Of Details of Details of Details of Details of Supporting CAF Payment Enterprise Estimated Employment and Manufacturing Documents Tillities |                   |
| List of Clearances                 | Payment Details Applicable payment to submit the                                                                                                            | Θ                 |
| Know Your Clearances (KYC)         | CAF<br>Choose your preferred Fee slab *                                                                                                                     |                   |
| Track your application             | Oàla carte                                                                                                                                                  |                   |
| Transaction                        | 500000 Calculate Fee                                                                                                                                        |                   |
| Digilocker                         |                                                                                                                                                             |                   |
| Incentive Calculator               | Previous Next Pay Later Pay Now Review & Submit                                                                                                             | Submit            |