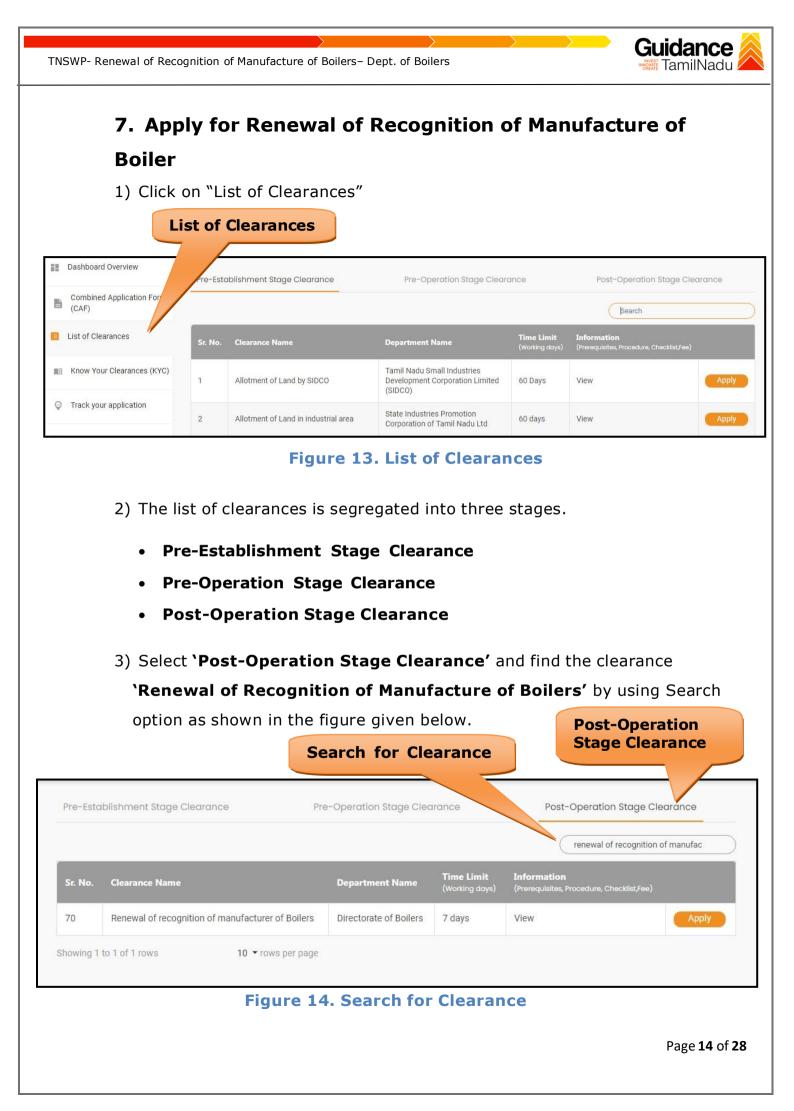

TNSWP- Renewal of Recognition of Manufacture of Boilers- Dept. of Boilers

- Guidance
- 4) Applicants can view information on workflow, checklist of supporting documents to be uploaded by the applicant and fee details. Click on 'view' to access the information (Refer Figure 15)
- 5) To apply for the clearance, click on 'Apply' to access the department application form (Refer Figure 15).
- 6) The Applicant can apply to obtain license for more than 1 establishment using a single login, but the applicant must create multiple Combined Application Form (CAF) for each of the establishment.

| Pre-Esto | iblishment Stage Clearance Pre                    | e-Operation Stage Clea | irance                              | Post-Operation Stage C                                   | learance   |
|----------|---------------------------------------------------|------------------------|-------------------------------------|----------------------------------------------------------|------------|
|          |                                                   |                        |                                     | renewal of recognition                                   | of manufac |
| Sr. No.  | Clearance Name                                    | Department Name        | <b>Time Limit</b><br>(Working days) | Information<br>(Prerequisites, Procedure, Checklist,Fee) |            |
| 70       | Renewal of recognition of manufacturer of Boilers | Directorate of Boilers | 7 days                              | View                                                     | Apply      |

## Figure 15. Apply for Clearance

Page **15** of **28** 

Apply for Clearance TNSWP- Renewal of Recognition of Manufacture of Boilers- Dept. of Boilers 8. Filling the Application Form 1) Applicants need to fill all the details under the following 3 sections to complete the application. A. Application form details **B.** Document checklist C. Payment Details Application Form Document Payment Details Checklist Details Figure 16. Three Sections of Application form **B.** Document checklist 1) The following supporting documents need to be uploaded by the user as per the notes given. 2) Maximum 10 MB Allowed (Only .DOC, .PDF, .XLS, .BMP, .GIF, .JPEG, .PNG, .PPTX, .DOCX, .XLSX, .ZIP, .KML are allowed). 3) In case of multiple documents, please upload them in zip format. 1. Firm Registration Details 2. Land Ownership Document (Rent /Lease/Owned) 3. Partnership Document, if applicable 4. Factory Site Layout