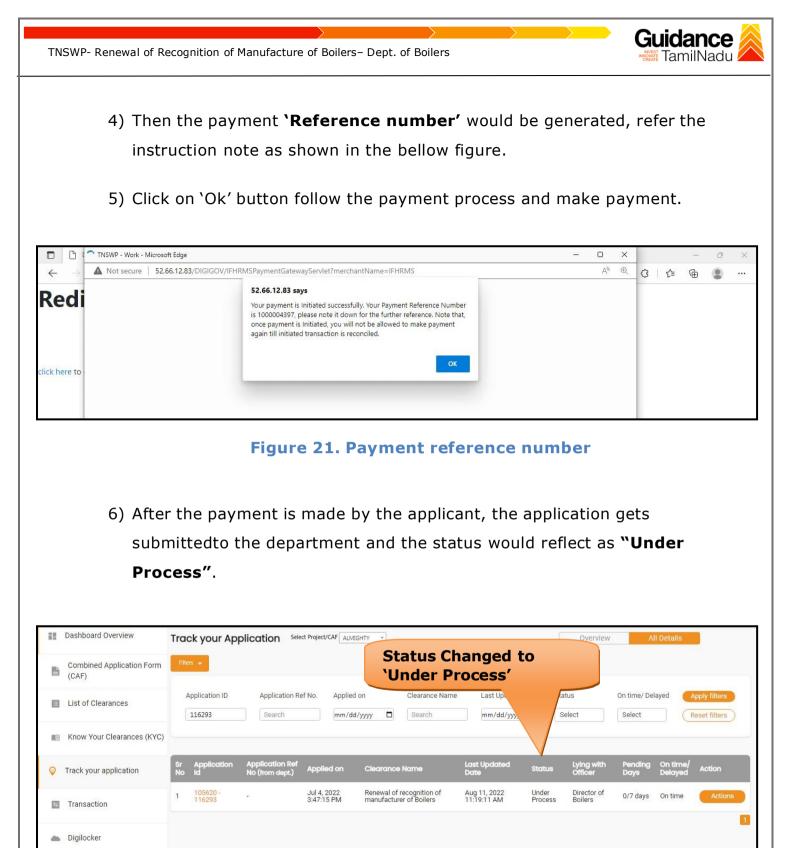

|                             |
|                                    |                                                                               |                             |
|                                    |                                                                               |                             |
|                                    |                                                                               |                             |
|                                    |                                                                               |                             |
|                                    |                                                                               | Page <b>19</b> of           |





📩 Virtual Meeting

Figure 22. Application Status after Payment processing



## **10. Track Your Application**

- 1) After submitting the application, a unique 'token ID' would be generated. Using the 'Token ID' the Applicant can track the status of clearances byclicking on 'Track your application' option.'
- 2) Applicant to choose the name of the project created during CAF from the dropdown 'Select project / CAF' displayed at the top of the page.

#### Track your application – Overview Option

By clicking on 'Overview' tab, Applicant can view the count of various clearance statuses as follows.

- Total Pending Clearances
- Total Approved Clearances



Figure 23. Track your application

Page 22 of 28





## **11. Query Clarification**

- After submitting the application to the Boiler de