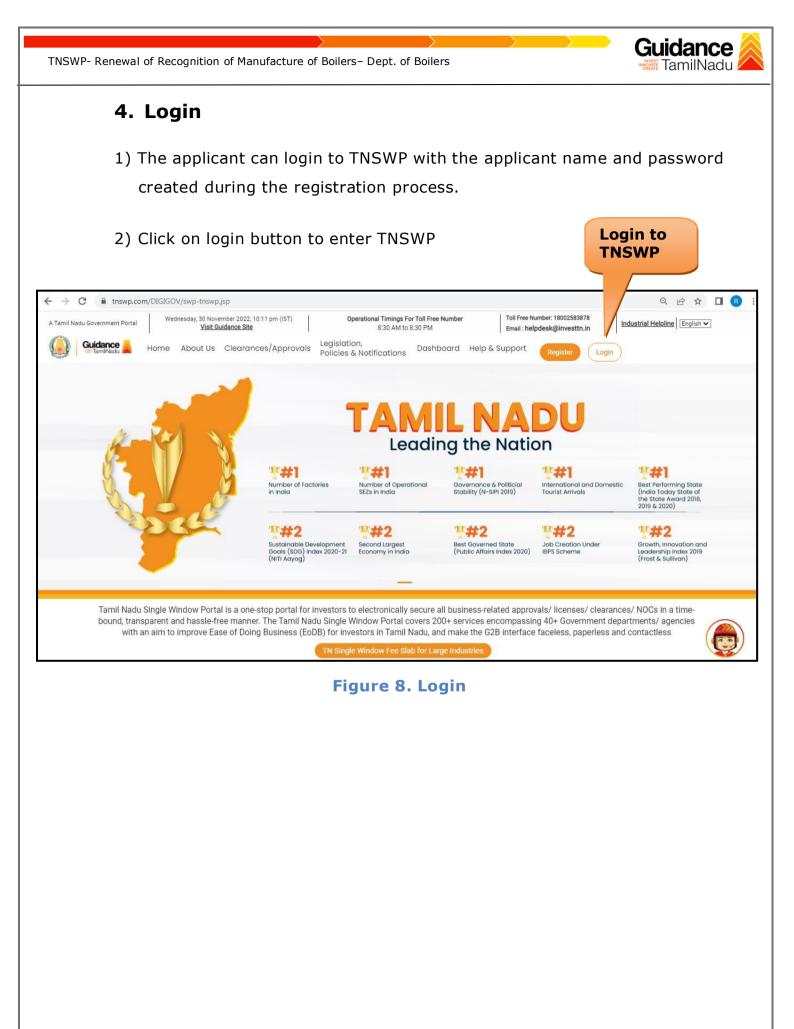

## 1. Home Page

 The journey of the new applicant starts with Tamil Nadu Single Window Portal (TNSWP) home page that can be accessed through <u>https://tnswp.com</u> website wherein it gives various information's, useful links, and functionalities about TNSWP.

2) Applicant can reach the helpdesk Toll free number – 1800-258-3878 and Helpdesk Email.