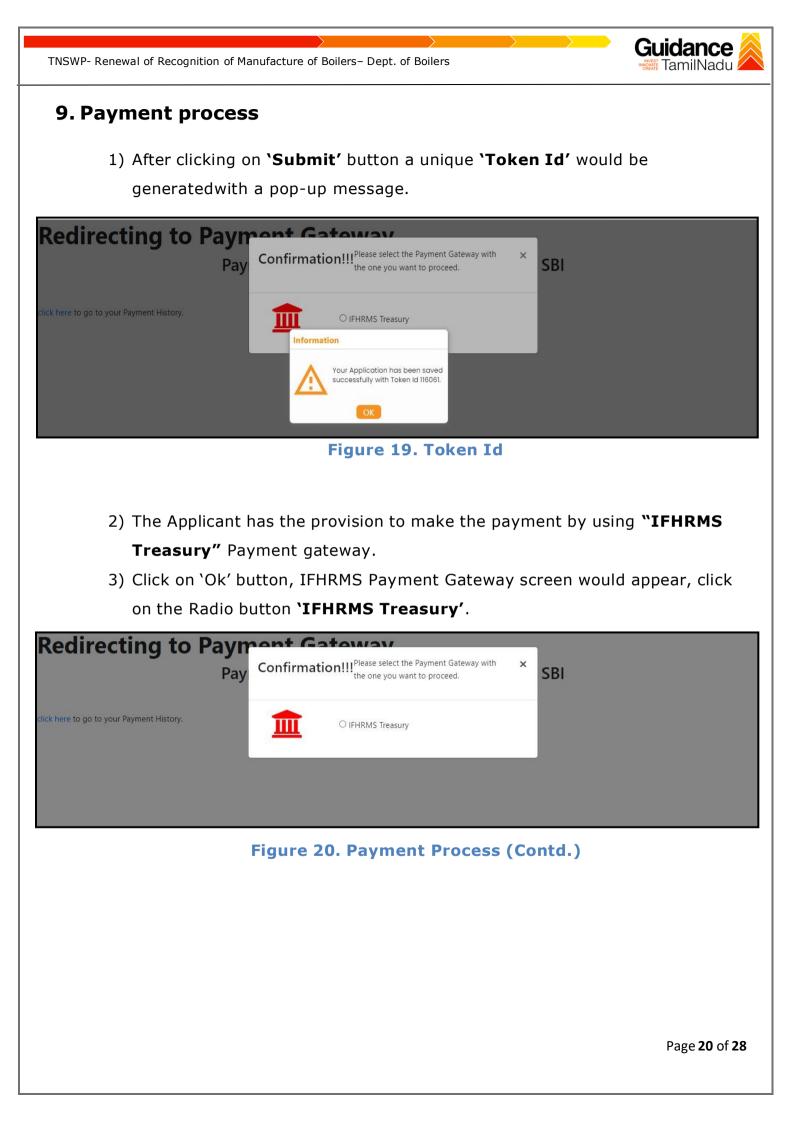

|                             |
|                                    |                                                                               |                             |
|                                    |                                                                               |                             |
|                                    |                                                                               |                             |
|                                    |                                                                               |                             |
|                                    |                                                                               | Page <b>19</b> of           |





📩 Virtual Meeting

Figure 22. Application Status after Payment processing



## **10. Track Your Application**

- 1) After submitting the application, a unique 'token ID' would be generated. Using the 'Token ID' the Applicant can track the status of clearances byclicking on 'Track your application' option.'
- 2) Applicant to choose the name of the project created during CAF from the dropdown 'Select project / CAF' displayed at the top of the page.

#### Track your application – Overview Option

By clicking on 'Overview' tab, Applicant can view the count of various clearance statuses as follows.

- Total Pending Clearances
- Total Approved Clearances



Figure 23. Track your application

Page 22 of 28





## **11. Query Clarification**

- After submitting the application to the Boiler