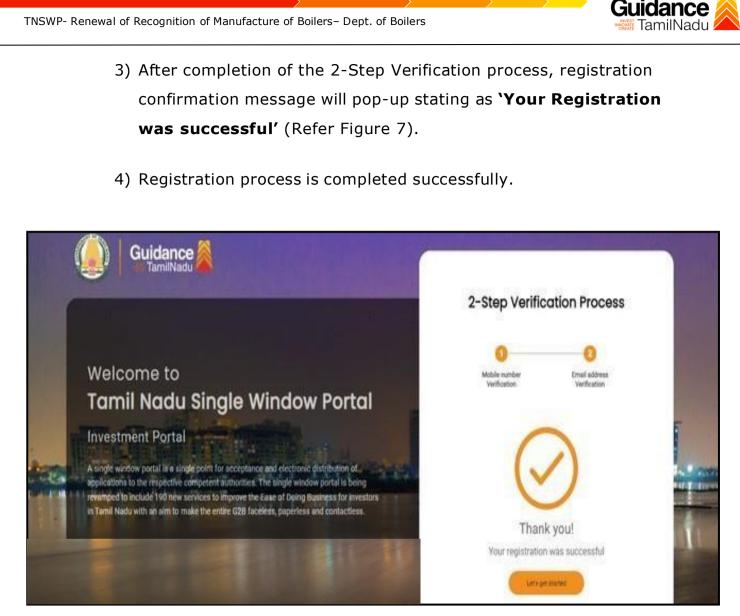

Page 5 of 28

- 6) The Email ID would be the applicant name to login the TNSWP.
- Future communications would be sent to the registered mobile number and Email ID of the applicant.
- 8) Create a strong password and enter the Captcha code as shown.
- The applicant must read and accept the terms and conditions and click on 'Register' button.
- 3. Mobile Number / Email ID 2-Step Verification Process
- **`2-Step Verification Process'** screen will appear when the applicant clicks on 'Register' button.

#### Figure 5. Mobile Number Verification

Page 6 of 28

Figure 7. Registration Confirmation Pop-Up

Page 9 of 28