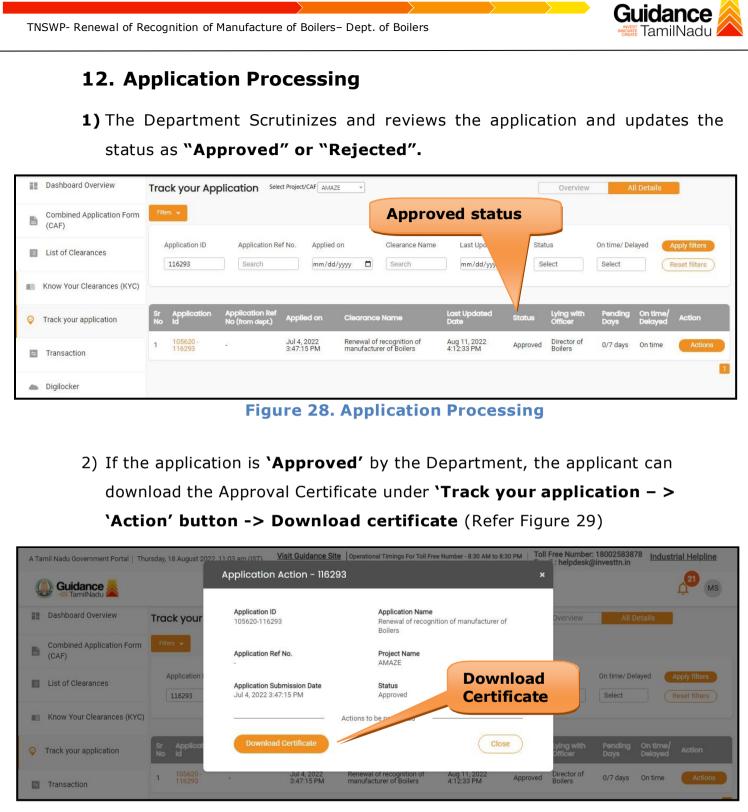

Figure 29. Download Certificate

3) If the application is '**Rejected**' by the Department, the applicant can view the rejection remarks under the Actions Tab by the department. Applicant has to create a fresh application if the application has been rejected. (Refer Figure 30)