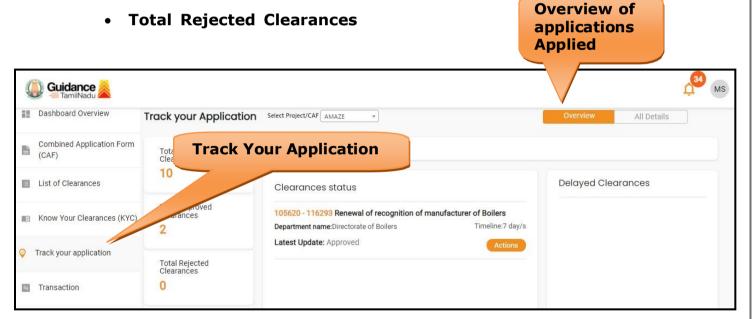

#### Track your application – Overview Option

By clicking on 'Overview' tab, Applicant can view the count of various clearance statuses as follows.

- Total Pending Clearances
- Total Approved Clearances

Figure 23. Track your application

Page 22 of 28