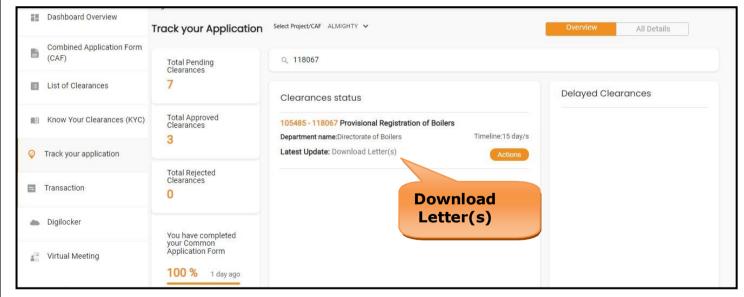

# **11. Query Clarification**

- After submitting the application to the Boiler department, the concerned officer reviews the application and if there are any clarifications required, the concerned officer would raise a query to the applicant.
- 2) Applicant would receive an alert message through Registered SMS/Email.
- 3) Applicant could go to 'Track your application' option and view the query under action items under the 'All Details' Tab.
- Applicant could view the status as 'Need Clarification' under the 'Status' column. Click on 'Action' button to respond the query as shown in the below figure.

| Dashboard C          | Verview Track your Application                    | Select Project/CAF ALMIGHTY V                                                                                                | Overview All Details |  |  |  |  |
|----------------------|---------------------------------------------------|------------------------------------------------------------------------------------------------------------------------------|----------------------|--|--|--|--|
| Combined A<br>(CAF)  | pplication Form<br>Total Pending<br>Clearances    | Q 118067                                                                                                                     |                      |  |  |  |  |
| List of Clear        | ances 7                                           | Clearances status                                                                                                            | Delayed Clearances   |  |  |  |  |
| Know Your Cl         | tearances (KYC) Total Approved<br>Clearances<br>3 | 105485 - 118067 Provisional Registration of Boilers         Department name:Directorate of Boilers         Timeline:15 day/s |                      |  |  |  |  |
| Sector Track your ap | plication<br>Total Rejected<br>Clearances         | Latest Update: Need Clarification Actions                                                                                    |                      |  |  |  |  |
| Transaction          | 0                                                 | Need                                                                                                                         |                      |  |  |  |  |
| Ligilocker           | You have completed                                | Clarification                                                                                                                |                      |  |  |  |  |
| ≰⊡ Virtual Meet      | Application Form 100 % 1 day ago                  |                                                                                                                              |                      |  |  |  |  |

#### **Figure 25. Need Clarification**

| TNSWP – Provisional Regist                     | ration of Boilers – D                                                                           | irectorate of Boilers                                  | 5                                            |                                    | Guidance                                                              |
|------------------------------------------------|-------------------------------------------------------------------------------------------------|--------------------------------------------------------|----------------------------------------------|------------------------------------|-----------------------------------------------------------------------|
|                                                |                                                                                                 |                                                        |                                              |                                    |                                                                       |
| A Tamil Nadu Government Portal   Monda         |                                                                                                 | n <u>Visit Guidance Site</u> Operation Action - 118067 | tional Timings For Toll Free Nun             | nber - 8:30 AM to 8:30 PM   Toll F | ree Number: 18002583878 Industrial Helpline<br>: helpdesk@investtn.in |
|                                                | rack your Application                                                                           |                                                        | Application Name<br>Provisional Registration | of Boilers                         | Dvervlew All Details                                                  |
| Combined Application Form (CAF)                | Applicatio<br>Total Pendi -<br>Clearances                                                       | on Ref No.                                             | Project Name<br>ALMIGHTY                     | Clarify                            |                                                                       |
| List of Clearances                             | Sep 26, 20                                                                                      | on Submission Date<br>022 1:32:09 PM                   | Status<br>Need Clarification                 | Query                              | Delayed Clearances                                                    |
| R Know Your Clearances (KYC)                   | Total Appro<br>Clearances<br>3 Edit I                                                           | Documents Clarify Q                                    | to be performed                              | Close                              |                                                                       |
| Orack your application                         | Total Rejected<br>Clearances                                                                    |                                                        | _                                            |                                    |                                                                       |
| Transaction                                    | 0                                                                                               | Figure 2                                               | 6. Query C                                   | larify                             |                                                                       |
|                                                |                                                                                                 |                                                        |                                              |                                    |                                                                       |
| Query.<br>6) The App<br>been ad<br>7) The Stat | licant clicks o<br>lication gets s<br>dressed by th<br>cus of the app<br><b>s'</b> after the Ap | submitted to<br>ne Applicant.<br>lication chan         | the departr<br>ges from `N                   | ment after th<br>leed clarifica    |                                                                       |
|                                                |                                                                                                 |                                                        |                                              |                                    | L <sup>34</sup> MS                                                    |
| Dashboard Overview                             | ack your Application                                                                            | Select Project/CAF CAREWELL                            | ·                                            |                                    | Overview All Details                                                  |
| Combined Application Form<br>(CAF)             | Filters 👻                                                                                       |                                                        |                                              | r Process'                         |                                                                       |
| List of Clearances                             | Application ID Applicat           118067         Search                                         | ion Ref No. Applied on mm/dd/yyyy                      | Clearance Name Search                        | Last Statu                         |                                                                       |
| Know Your Clearances (KYC)                     | ir Application Application                                                                      | Ref                                                    | Last Updated                                 | Status Lying with                  | Pending On time/                                                      |
|                                                | Fr Application Application<br>No Id No (from dep                                                | Applied on Clearand                                    | ce Name Date                                 |                                    | Days Delayed Action Feed<br>Feed<br>Appli                             |
| Transaction                                    | 105485 -<br>118067                                                                              | Sep 26, 2022 Provision<br>1:32:09 PM Boilers           |                                              |                                    | 0/15 On time Actions Proce<br>Feedt<br>Applii<br>Subm                 |
| - Diginoritat                                  | Figu                                                                                            | ıre 27. Appl                                           | ication un                                   | der Process                        |                                                                       |
|                                                | 9•                                                                                              |                                                        |                                              |                                    | -                                                                     |
|                                                |                                                                                                 |                                                        |                                              |                                    | Page <b>25</b> of <b>32</b>                                           |