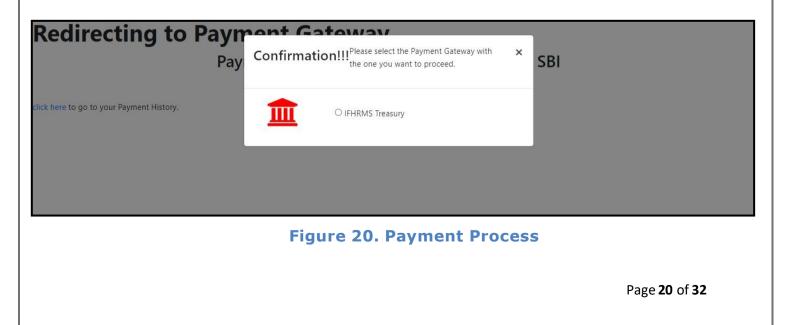

## 9. Payment Process

 After clicking on 'Save and Pay' button a unique 'Token Id' would begenerated with a pop-up message.

Figure 19. Token ID Generated

- The Applicant has the provision to make the payment by using "IFHRMS Treasury" Payment gateway.
- Click on 'Ok' button, IFHRMS Payment Gateway screen would appear, click on Radio button 'IFHRMS Treasury'.

Figure 21. Payment Reference Number

6) After the applicant has completed the payment process, the application is submitted successfully to the Department for further processing. The applicant can view the status of the application under Track your application → Select the CAF from the Dropdown → All details