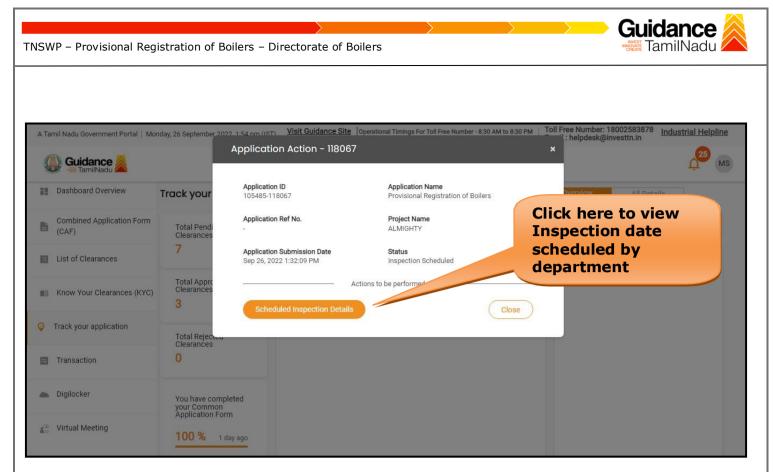

### **Figure 32. Scheduled Inspection Details**

| Dashboard Overview                 |                                                       | Inspection date            |
|------------------------------------|-------------------------------------------------------|----------------------------|
| Combined Application Form<br>(CAF) | Inspection Details : 118067                           | scheduled by<br>department |
| List of Clearances                 | Inspection Scheduled Date (DD/MM/YYYY):<br>27/09/2022 |                            |
| Know Your Clearances (KYC)         | Inspection Remarks:                                   |                            |
| Orack your application             | inspection                                            |                            |
| Transaction                        |                                                       |                            |
| Ligilocker                         |                                                       |                            |
| ↓ Virtual Meeting                  |                                                       |                            |