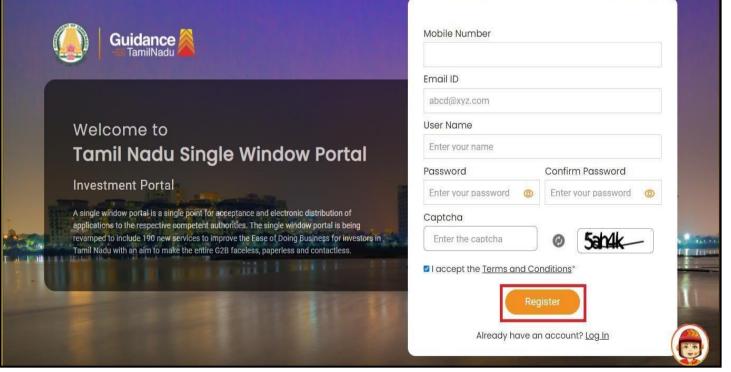

#### Figure 3. Registration Form

**Figure 4. Registration Form Submission** 

Page 5 of 32

Guidance

- 6) The Email ID would be the Username to login the TNSWP.
- Future communications would be sent to the registered mobile number and Email ID of the applicant.
- 8) Create a strong password and enter the Captcha code as shown.
- The applicant must read and accept the terms and conditions and click on 'Register' button.
- 3. Mobile Number / Email ID 2-Step Verification Process
- `2-Step Verification Process' screen will appear when the applicant clicks on `Register' button.
- **Mobile Number Verification** 
  - 1) For verifying the mobile number, the verification code will be sent to the given mobile number.
  - 2) Enter the verification code and click on the 'Verify' button.

Figure 5. Mobile Number Verification

Page 6 of 32

Guidance

**Figure 1. Email ID Verification** 

- After completion of the 2-Step Verification process, registration confirmationmessage will pop-up stating as 'Your registration was successful' (Refer Figure 7).
- 4) Registration process is completed successfully.