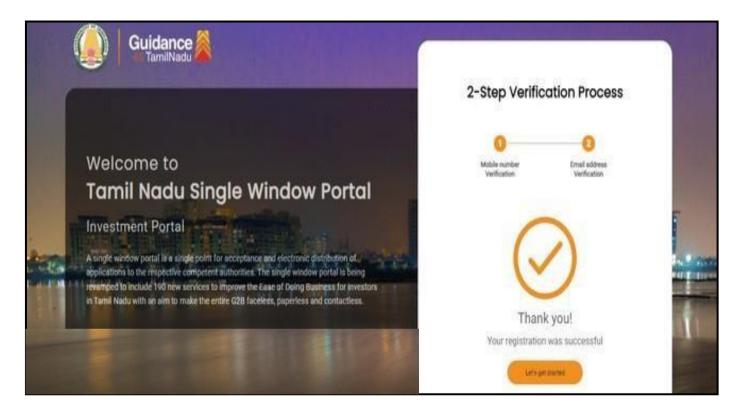

Figure 5. Mobile Number Verification

Page 6 of 32

Guidance

**Figure 1. Email ID Verification** 

- After completion of the 2-Step Verification process, registration confirmationmessage will pop-up stating as 'Your registration was successful' (Refer Figure 7).
- 4) Registration process is completed successfully.

#### Figure 7. Registration Confirmation Pop-Up

Guidance