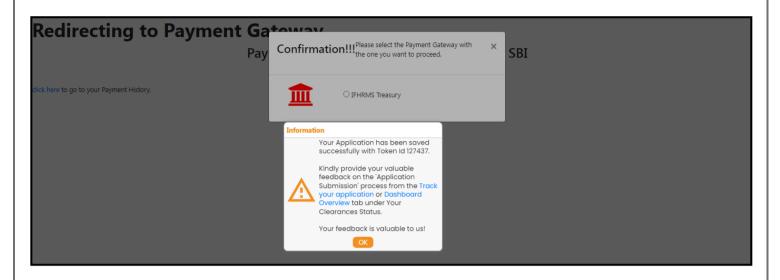

## 9. Payment Process

 After clicking on 'Save and Pay' button a unique 'Token Id' would begenerated with a pop-up message.

Figure 19. Token ID Generated

- The Applicant has the provision to make the payment by using "IFHRMS Treasury" Payment gateway.
- Click on 'Ok' button, IFHRMS Payment Gateway screen would appear, click on Radio button 'IFHRMS Treasury'.

Figure 21. Payment Reference Number

6) After the applicant has completed the payment process, the application is submitted successfully to the Department for further processing. The applicant can view the status of the application under Track your application → Select the CAF from the Dropdown → All details