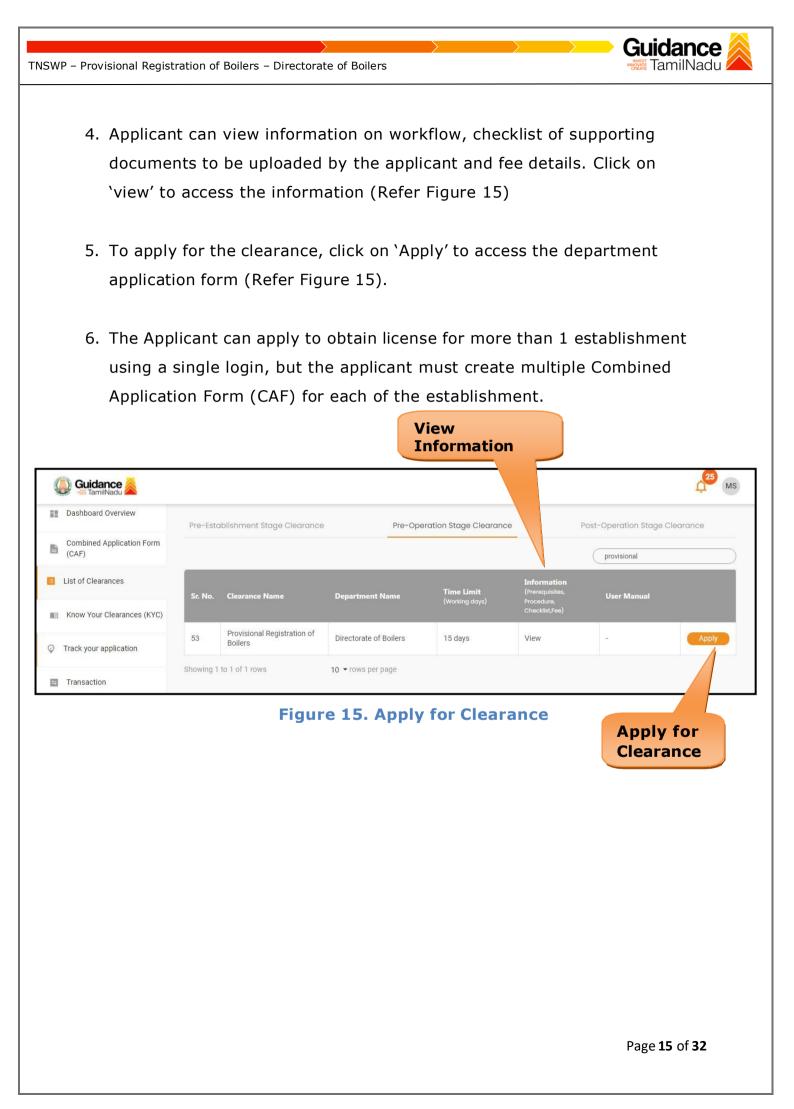

# **11. Query Clarification**

- After submitting the application to the Boiler department, the concerned officer reviews the application and if there are any clarifications required, the concerned officer would raise a query to the applicant.
- 2) Applicant would receive an alert message through Registered SMS/Email.
- 3) Applicant could go to 'Track your application' option and view the query under action items under the 'All Details' Tab.
- Applicant could view the status as 'Need Clarification' under the 'Status' column. Click on 'Action' button to respond the query as shown in the below figure.

| Dashboard C          | Verview Track your Application                    | Select Project/CAF ALMIGHTY V                                                                                                | Overview All Details |  |  |  |  |
|----------------------|---------------------------------------------------|------------------------------------------------------------------------------------------------------------------------------|----------------------|--|--|--|--|
| Combined A<br>(CAF)  | pplication Form<br>Total Pending<br>Clearances    | Q 118067                                                                                                                     |                      |  |  |  |  |
| List of Clear        | ances 7                                           | Clearances status                                                                                                            | Delayed Clearances   |  |  |  |  |
| Know Your Cl         | tearances (KYC) Total Approved<br>Clearances<br>3 | 105485 - 118067 Provisional Registration of Boilers         Department name:Directorate of Boilers         Timeline:15 day/s |                      |  |  |  |  |
| Sector Track your ap | plication<br>Total Rejected<br>Clearances         | Latest Update: Need Clarification Actions                                                                                    |                      |  |  |  |  |
| Transaction          | 0                                                 | Need                                                                                                                         |                      |  |  |  |  |
| Ligilocker           | You have completed                                | Clarification                                                                                                                |                      |  |  |  |  |
| ≰⊡ Virtual Meet      | Application Form 100 % 1 day ago                  |                                                                                                                              |                      |  |  |  |  |

#### **Figure 25. Need Clarification**

| TNSWP – Provisional Regist                     | ration of Boilers – D                                                                           | irectorate of Boilers                                  | 5                                            |                                    | Guidance                                                              |
|------------------------------------------------|-------------------------------------------------------------------------------------------------|--------------------------------------------------------|----------------------------------------------|------------------------------------|-----------------------------------------------------------------------|
|                                                |                                                                                                 |                                                        |                                              |                                    |                                                                       |
| A Tamil Nadu Government Portal   Monda         |                                                                                                 | n <u>Visit Guidance Site</u> Operation Action - 118067 | tional Timings For Toll Free Nun             | nber - 8:30 AM to 8:30 PM   Toll F | ree Number: 18002583878 Industrial Helpline<br>: helpdesk@investtn.in |
|                                                | rack your Application                                                                           |                                                        | Application Name<br>Provisional Registration | of Boilers                         | Dvervlew All Details                                                  |
| Combined Application Form (CAF)                | Applicatio<br>Total Pendi -<br>Clearances                                                       | on Ref No.                                             | Project Name<br>ALMIGHTY                     | Clarify                            |                                                                       |
| List of Clearances                             | Sep 26, 20                                                                                      | on Submission Date<br>022 1:32:09 PM                   | Status<br>Need Clarification                 | Query                              | Delayed Clearances                                                    |
| R Know Your Clearances (KYC)                   | Total Appro<br>Clearances<br>3 Edit I                                                           | Documents Clarify Q                                    | to be performed                              | Close                              |                                                                       |
| Orack your application                         | Total Rejected<br>Clearances                                                                    |                                                        | _                                            |                                    |                                                                       |
| Transaction                                    | 0                                                                                               | Figure 2                                               | 6. Query C                                   | larify                             |                                                                       |
|                                                |                                                                                                 |                                                        |                                              |                                    |                                                                       |
| Query.<br>6) The App<br>been ad<br>7) The Stat | licant clicks o<br>lication gets s<br>dressed by th<br>cus of the app<br><b>s'</b> after the Ap | submitted to<br>ne Applicant.<br>lication chan         | the departr<br>ges from `N                   | ment after th<br>leed clarifica    |                                                                       |
|                                                |                                                                                                 |                                                        |                                              |                                    | L <sup>34</sup> MS                                                    |
| Dashboard Overview                             | ack your Application                                                                            | Select Project/CAF CAREWELL                            | ·                                            |                                    | Overview All Details                                                  |
| Combined Application Form<br>(CAF)             | Filters 👻                                                                                       |                                                        |                                              | r Process'                         |                                                                       |
| List of Clearances                             | Application ID Applicat           118067         Search                                         | ion Ref No. Applied on mm/dd/yyyy                      | Clearance Name Search                        | Last Statu                         |                                                                       |
| Know Your Clearances (KYC)                     | ir Application Application                                                                      | Ref                                                    | Last Updated                                 | Status Lying with                  | Pending On time/                                                      |
|                                                | Fr Application Application<br>No Id No (from dep                                                | Applied on Clearand                                    | ce Name Date                                 |                                    | Days Delayed Action Feed<br>Feed<br>Appli                             |
| Transaction                                    | 105485 -<br>118067                                                                              | Sep 26, 2022 Provision<br>1:32:09 PM Boilers           |                                              |                                    | 0/15 On time Actions Proce<br>Feedt<br>Applii<br>Subm                 |
| - Diginoritat                                  | Figu                                                                                            | ıre 27. Appl                                           | ication un                                   | der Process                        |                                                                       |
|                                                | 9•                                                                                              |                                                        |                                              |                                    | -                                                                     |
|                                                |                                                                                                 |                                                        |                                              |                                    | Page <b>25</b> of <b>32</b>                                           |