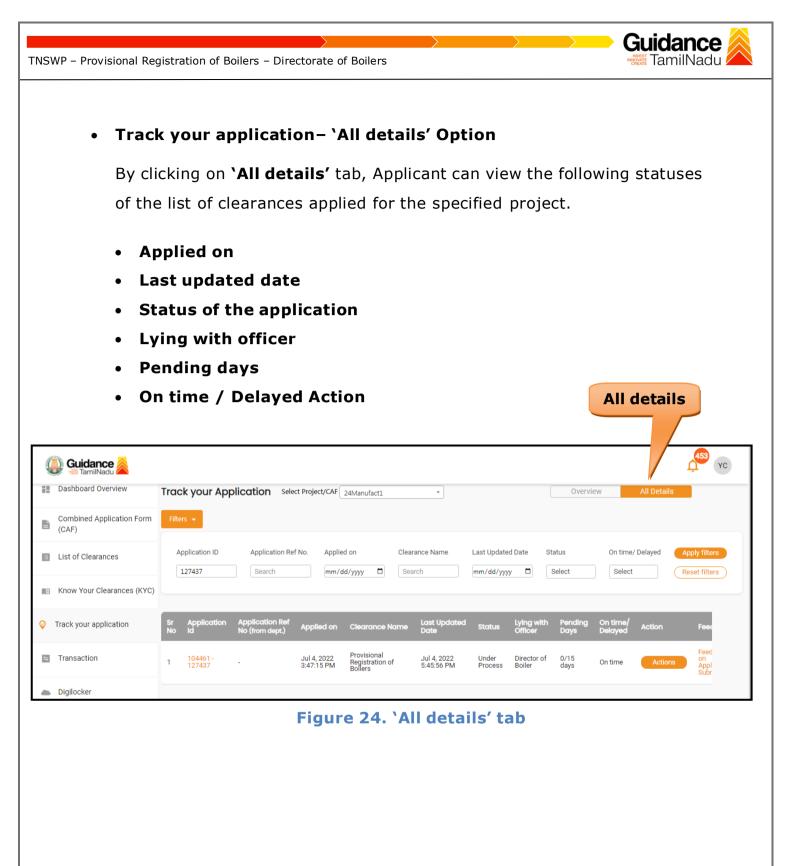

### **10. Track Your Application**

- After submitting the application, a unique 'token ID' would be generated. Using the 'Token ID' the Applicant can track the status of clearances byclicking on 'Track your application' option.'
- 2) Applicant to choose the name of the project created during CAF from the dropdown 'Select project / CAF' displayed at the top of the page.

#### Track your application – Overview Option

By clicking on 'Overview' tab, Applicant can view the count of various clearance statuses as follows.

- Total Pending Clearances
- Total Approved Clearances

| • To                               | tal Rejected Clearances                                                                                                                                                                                 | Overview                                                          |  |  |  |  |
|------------------------------------|---------------------------------------------------------------------------------------------------------------------------------------------------------------------------------------------------------|-------------------------------------------------------------------|--|--|--|--|
|                                    | Track Your<br>Application                                                                                                                                                                               | Application                                                       |  |  |  |  |
| Dashboard Overview                 | T our Application Select Project/CAF 24Manufact1                                                                                                                                                        | Overview All Details                                              |  |  |  |  |
| Combined Application Form<br>(CAF) | ærs 🗸                                                                                                                                                                                                   |                                                                   |  |  |  |  |
| List of Clearances                 | Application ID         Application Ref No.         Applied on         Clearance Name         Last Update           127437         Search         mm/dd/yyyy         D         Search         mm/dd/yyyy |                                                                   |  |  |  |  |
| Know Your Clear Ces (KYC)          |                                                                                                                                                                                                         |                                                                   |  |  |  |  |
| Track your application             | Sr Application Application Ref<br>No Id No (from dept.) Applied on Clearance Name Date Status                                                                                                           | Lying with Pending On time/<br>Officer Days Delayed Action Feed   |  |  |  |  |
| Transaction                        | 1 104461 - Jul 4, 2022 Provisional<br>127437 - Jul 4, 2022 Provisional<br>Registration of<br>Bollers 5:45:56 PM Process                                                                                 | Director of 0/15 On time Actions Appl<br>Boiler days On time Subr |  |  |  |  |
| Digilocker                         |                                                                                                                                                                                                         |                                                                   |  |  |  |  |

### Figure 23. Track your application

Page 23 of 32

TNSWP - Provisional Registration of Boilers - Directorate of Boilers