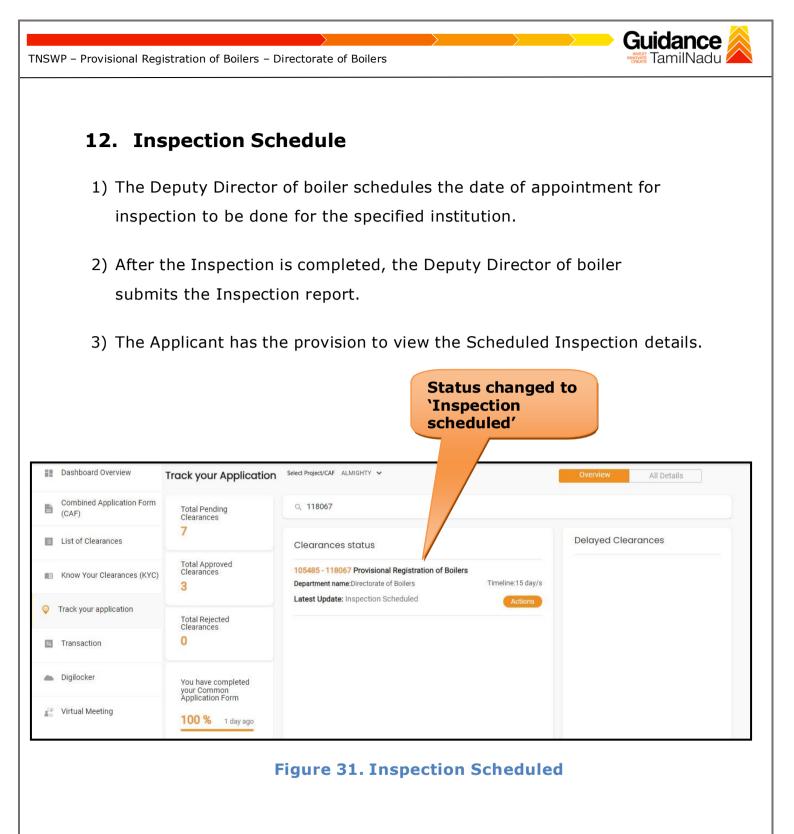

### **10. Track Your Application**

- After submitting the application, a unique 'token ID' would be generated. Using the 'Token ID' the Applicant can track the status of clearances byclicking on 'Track your application' option.'
- 2) Applicant to choose the name of the project created during CAF from the dropdown 'Select project / CAF' displayed at the top of the page.

#### Track your application – Overview Option

By clicking on 'Overview' tab, Applicant can view the count of various clearance statuses as follows.

- Total Pending Clearances
- Total Approved Clearances

| • To                               | tal Rejected Clearances                                                                                                                                                                                 | Overview                                                          |  |  |  |  |
|------------------------------------|---------------------------------------------------------------------------------------------------------------------------------------------------------------------------------------------------------|-------------------------------------------------------------------|--|--|--|--|
|                                    | Track Your<br>Application                                                                                                                                                                               | Application                                                       |  |  |  |  |
| Dashboard Overview                 | T our Application Select Project/CAF 24Manufact1                                                                                                                                                        | Overview All Details                                              |  |  |  |  |
| Combined Application Form<br>(CAF) | ærs 🗸                                                                                                                                                                                                   |                                                                   |  |  |  |  |
| List of Clearances                 | Application ID         Application Ref No.         Applied on         Clearance Name         Last Update           127437         Search         mm/dd/yyyy         D         Search         mm/dd/yyyy |                                                                   |  |  |  |  |
| Know Your Clear Ces (KYC)          |                                                                                                                                                                                                         |                                                                   |  |  |  |  |
| Track your application             | Sr Application Application Ref<br>No Id No (from dept.) Applied on Clearance Name Date Status                                                                                                           | Lying with Pending On time/<br>Officer Days Delayed Action Feed   |  |  |  |  |
| Transaction                        | 1 104461 - Jul 4, 2022 Provisional<br>127437 - Jul 4, 2022 Provisional<br>Registration of<br>Bollers 5:45:56 PM Process                                                                                 | Director of 0/15 On time Actions Appl<br>Boiler days On time Subr |  |  |  |  |
| Digilocker                         |                                                                                                                                                                                                         |                                                                   |  |  |  |  |