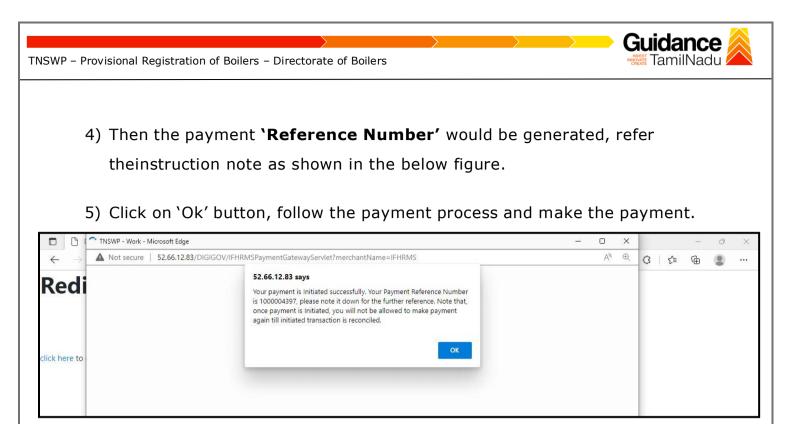

## 9. Payment Process

 After clicking on 'Save and Pay' button a unique 'Token Id' would begenerated with a pop-up message.

Figure 19. Token ID Generated

- The Applicant has the provision to make the payment by using "IFHRMS Treasury" Payment gateway.
- Click on 'Ok' button, IFHRMS Payment Gateway screen would appear, click on Radio button 'IFHRMS Treasury'.

Figure 21. Payment Reference Number

6) After the applicant has completed the payment process, the application is submitted successfully to the Department for further processing. The applicant can view the status of the application under Track your application → Select the CAF from the Dropdown → All details