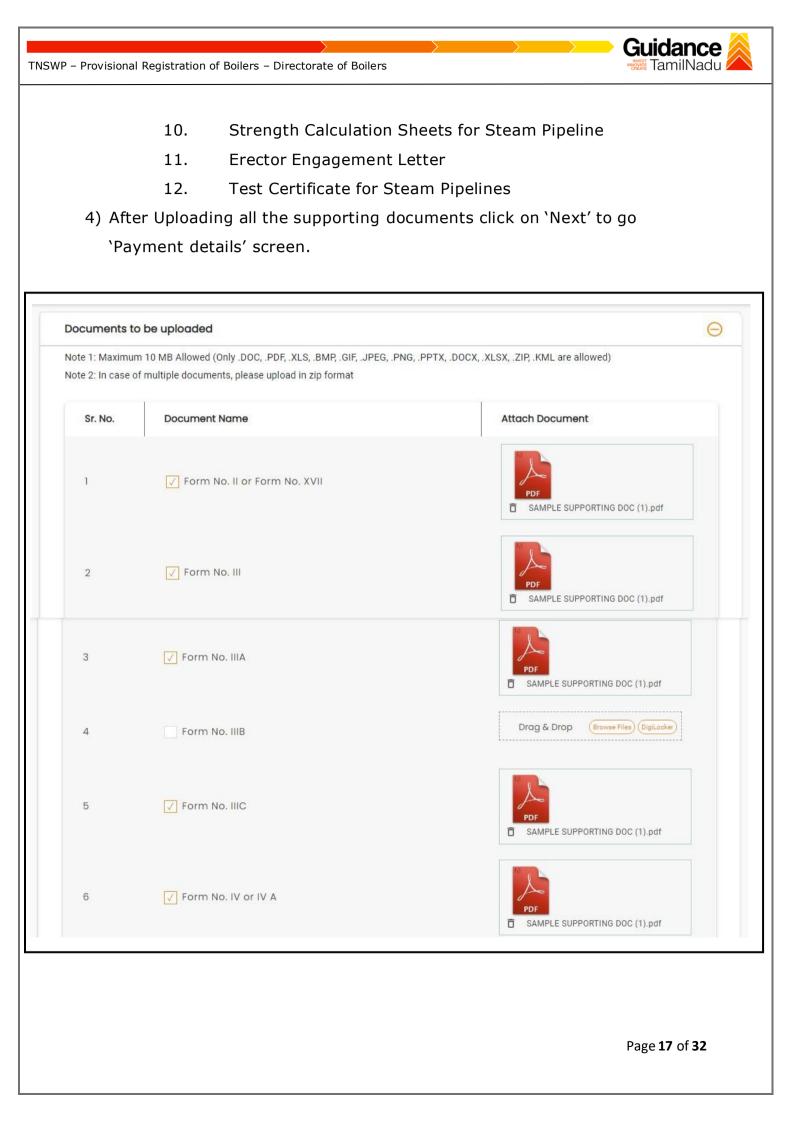

TNSWP - Provisional Registration of Boilers - Directorate of Boilers 8. Filling the Application Form 1. Applicants need to fill all the details under the following 3 sections to complete the application. A. Application Form Details **B. Document Checklist C.** Payment Details Document Application Form Payment Details Checklist Details **Figure 16. Three Sections of Application From B. Document Checklist** 1) The following supporting documents need to be uploaded by the applicant as per the notes given. 2) Maximum 10 MB Allowed (Only .DOC, .PDF, .XLS, .BMP, .GIF, .JPEG, .PNG, .PPTX, .DOCX, .XLSX, .ZIP, .KML are allowed). 3) In case of multiple documents, please upload them in zip format. 1. Form No. II or Form No. XVII 2. Form No. III 3. Form No. IIIA 4. Form No. IIIB 5. Form No. IIIC 6. Form No. IV or IV A 7. Main Assembly Drawing of Boiler 8. Feed Piping/Blow Down Piping Drawing of Boiler 9. Steam Pipeline Drawing Page 16 of 32