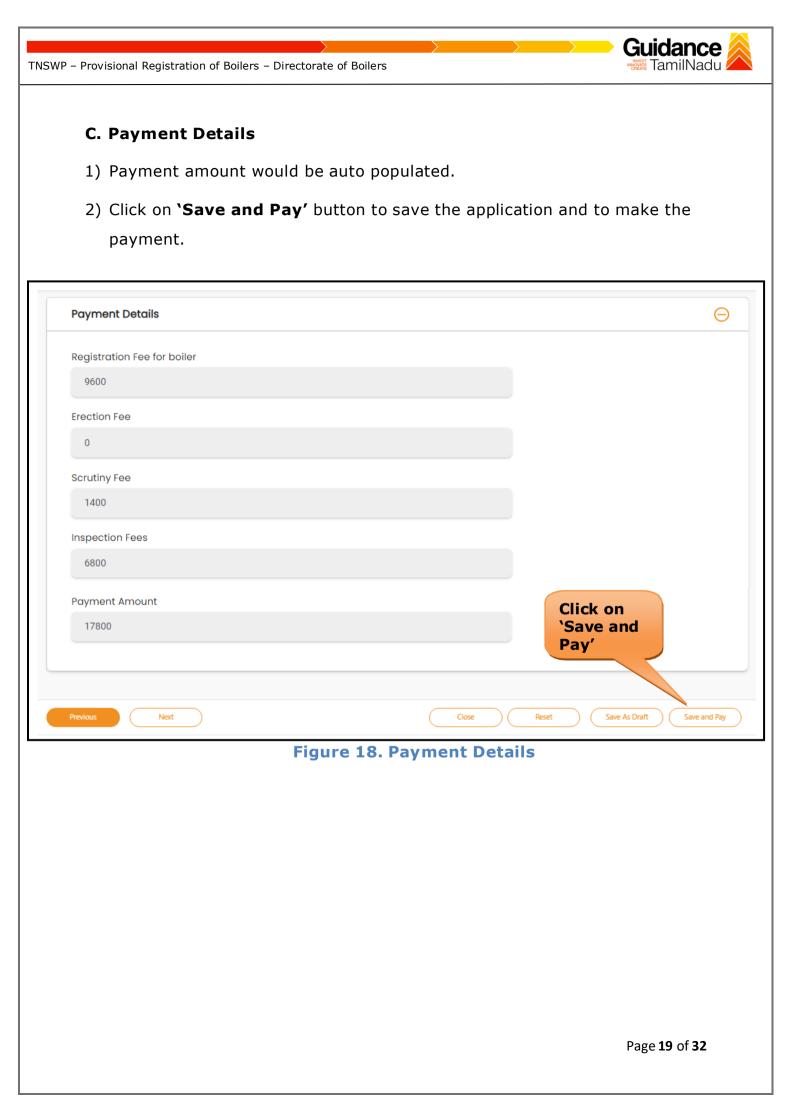

## 9. Payment Process

 After clicking on 'Save and Pay' button a unique 'Token Id' would begenerated with a pop-up message.

Figure 19. Token ID Generated

- The Applicant has the provision to make the payment by using "IFHRMS Treasury" Payment gateway.
- Click on 'Ok' button, IFHRMS Payment Gateway screen would appear, click on Radio button 'IFHRMS Treasury'.