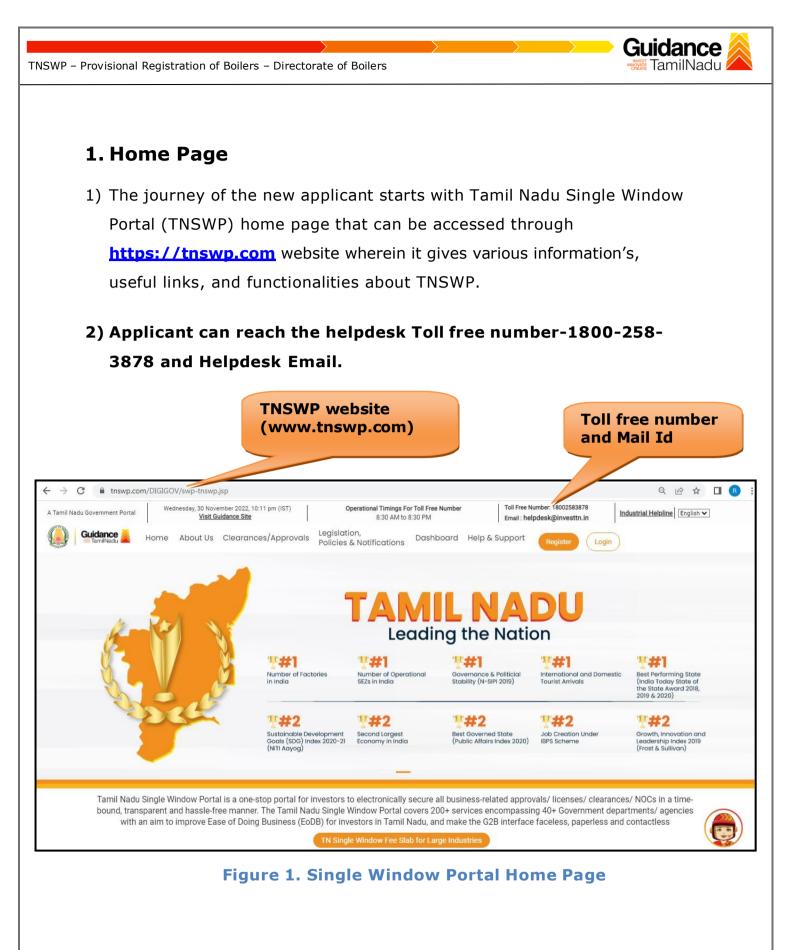

# TAMIL NADU SINGLE WINDOW PORTAL

# **APPLICANT MANUAL**

## **Provisional Registration of Boilers**

# **DIRECTORATE OF BOILERS**

| 1.  | Home Page3                                              |
|-----|---------------------------------------------------------|
| 2.  | Registration4                                           |
| 3.  | Mobile Number / Email ID – 2-Step Verification Process6 |
| 4.  | Login9                                                  |
| 5.  | Dashboard Overview10                                    |
| 6.  | Combined Application Form (CAF)11                       |
| 7.  | Apply for Provisional Registration of Boiler14          |
| 8.  | Filling the Application From16                          |
| 9.  | Payment process20                                       |
| 10. | Track Your Application22                                |
| 11. | Query Clarification24                                   |
| 12. | Inspection Schedule28                                   |
| 13. | Application Processing31                                |

Guidance

 $\sim$ 

the applicant hovers the cursor on these icons.

10.