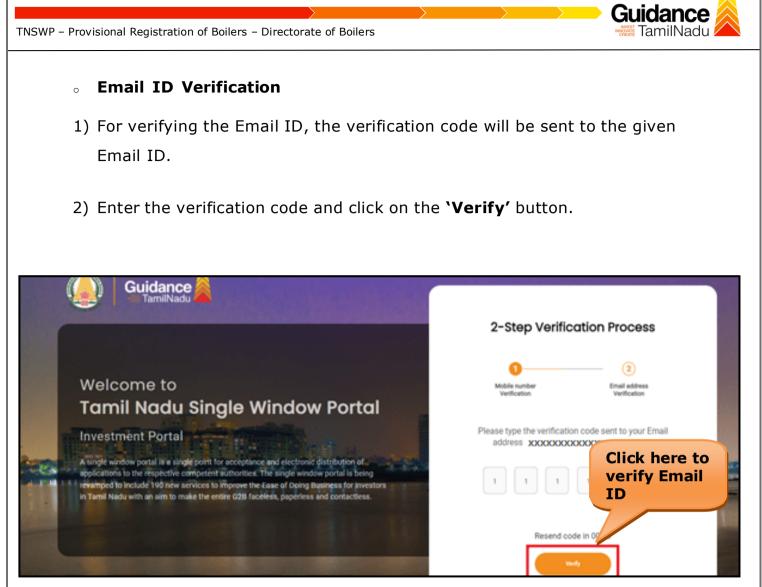

#### Figure 3. Registration Form

**Figure 4. Registration Form Submission** 

Page 5 of 32

Guidance

- 6) The Email ID would be the Username to login the TNSWP.
- Future communications would be sent to the registered mobile number and Email ID of the applicant.
- 8) Create a strong password and enter the Captcha code as shown.
- The applicant must read and accept the terms and conditions and click on 'Register' button.
- 3. Mobile Number / Email ID 2-Step Verification Process
- `2-Step Verification Process' screen will appear when the applicant clicks on `Register' button.
- **Mobile Number Verification** 
  - 1) For verifying the mobile number, the verification code will be sent to the given mobile number.
  - 2) Enter the verification code and click on the 'Verify' button.

Figure 5. Mobile Number Verification

Page 6 of 32

Guidance

**Figure 1. Email ID Verification** 

- After completion of the 2-Step Verification process, registration confirmationmessage will pop-up stating as 'Your registration was successful' (Refer Figure 7).
- 4) Registration process is completed successfully.