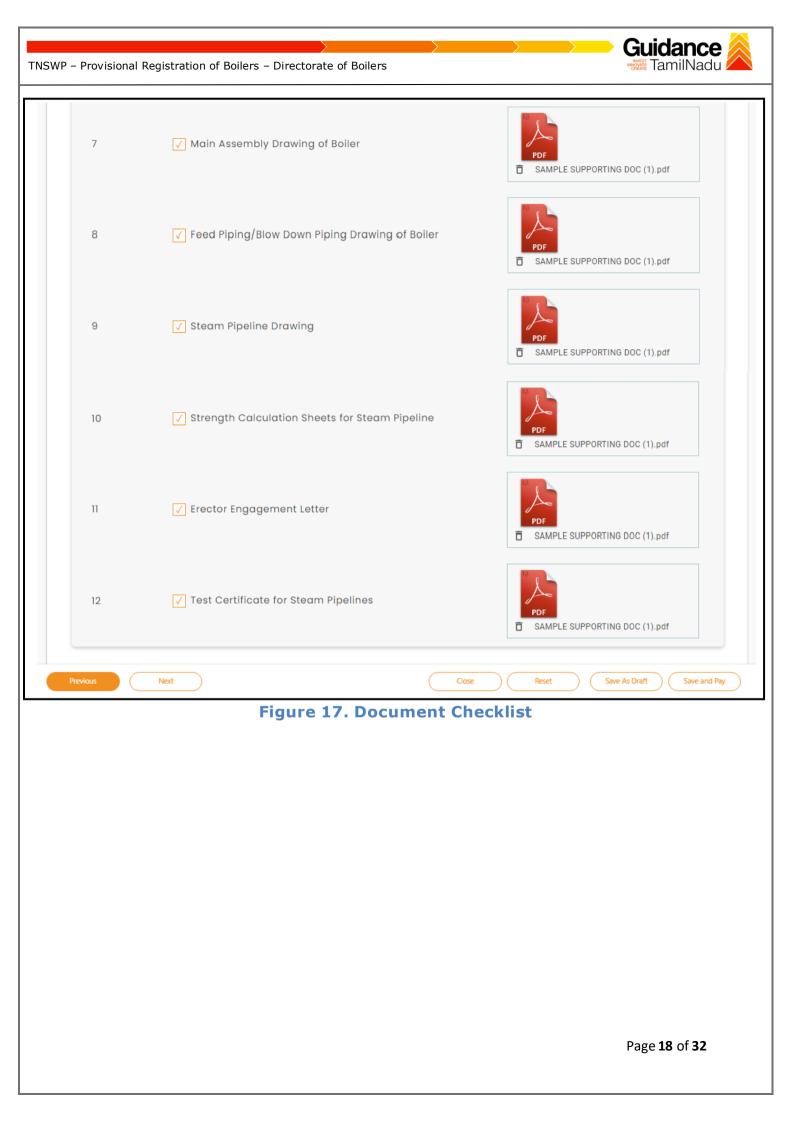

TNSWP - Provisional Registration of Boilers - Directorate of Boilers 8. Filling the Application Form 1. Applicants need to fill all the details under the following 3 sections to complete the application. A. Application Form Details **B. Document Checklist C.** Payment Details Document Application Form Payment Details Checklist Details **Figure 16. Three Sections of Application From B. Document Checklist** 1) The following supporting documents need to be uploaded by the applicant as per the notes given. 2) Maximum 10 MB Allowed (Only .DOC, .PDF, .XLS, .BMP, .GIF, .JPEG, .PNG, .PPTX, .DOCX, .XLSX, .ZIP, .KML are allowed). 3) In case of multiple documents, please upload them in zip format. 1. Form No. II or Form No. XVII 2. Form No. III 3. Form No. IIIA 4. Form No. IIIB 5. Form No. IIIC 6. Form No. IV or IV A 7. Main Assembly Drawing of Boiler 8. Feed Piping/Blow Down Piping Drawing of Boiler 9. Steam Pipeline Drawing Page 16 of 32