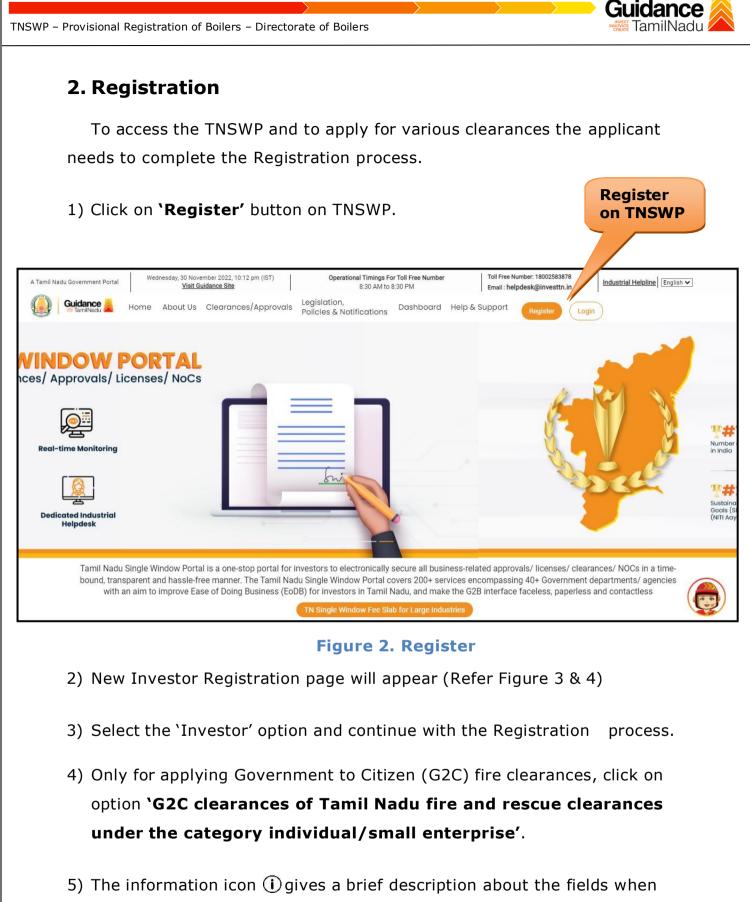

Guidance

 $\sim$ 

the applicant hovers the cursor on these icons.

10.

#### Figure 3. Registration Form

**Figure 4. Registration Form Submission** 

Page 5 of 32

Guidance

- 6) The Email ID would be the Username to login the TNSWP.
- Future communications would be sent to the registered mobile number and Email ID of the applicant.
- 8) Create a strong password and enter the Captcha code as shown.
- The applicant must read and accept the terms and conditions and click on 'Register' button.
- 3. Mobile Number / Email ID 2-Step Verification Process
- `2-Step Verification Process' screen will appear when the applicant clicks on `Register' button.
- **Mobile Number Verification** 
  - 1) For verifying the mobile number, the verification code will be sent to the given mobile number.
  - 2) Enter the verification code and click on the 'Verify' button.