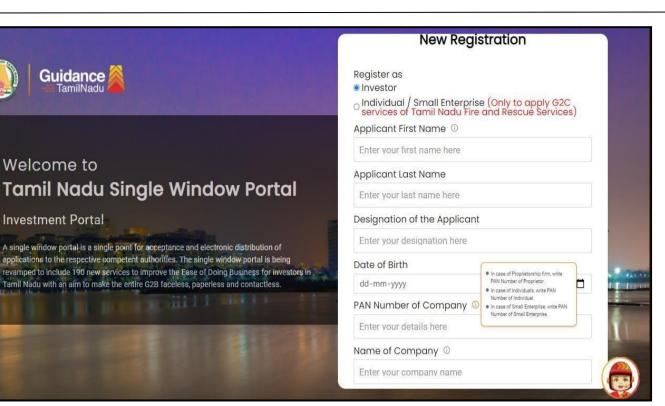

#### Figure 3. Registration Form

**Figure 4. Registration Form Submission** 

Page 5 of 32

Guidance

- 6) The Email ID would be the Username to login the TNSWP.
- Future communications would be sent to the registered mobile number and Email ID of the applicant.
- 8) Create a strong password and enter the Captcha code as shown.
- The applicant must read and accept the terms and conditions and click on 'Register' button.
- 3. Mobile Number / Email ID 2-Step Verification Process
- `2-Step Verification Process' screen will appear when the applicant clicks on `Register' button.
- **Mobile Number Verification** 
  - 1) For verifying the mobile number, the verification code will be sent to the given mobile number.
  - 2) Enter the verification code and click on the 'Verify' button.