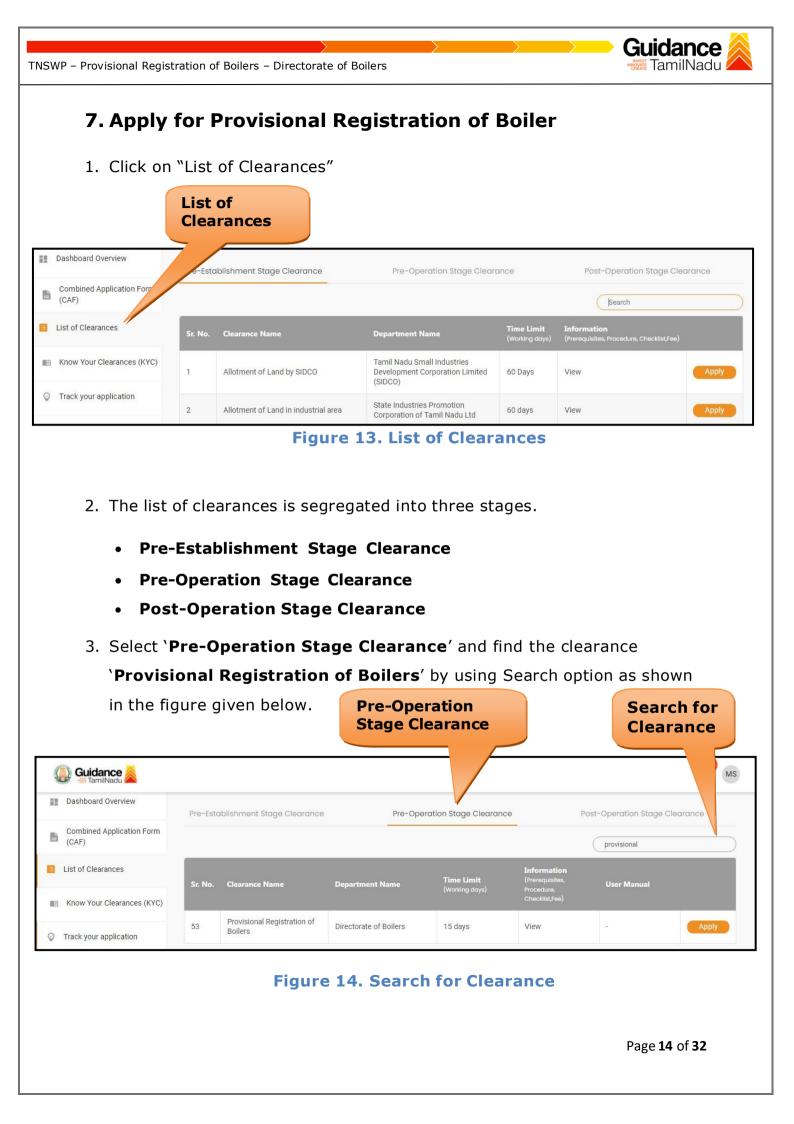

### **10. Track Your Application**

- After submitting the application, a unique 'token ID' would be generated. Using the 'Token ID' the Applicant can track the status of clearances byclicking on 'Track your application' option.'
- 2) Applicant to choose the name of the project created during CAF from the dropdown 'Select project / CAF' displayed at the top of the page.

#### Track your application – Overview Option

By clicking on 'Overview' tab, Applicant can view the count of various clearance statuses as follows.

- Total Pending Clearances
- Total Approved Clearances

| • To                               | tal Rejected Clearances                                                                                                                                                                                 | Overview                                                          |  |  |  |  |
|------------------------------------|---------------------------------------------------------------------------------------------------------------------------------------------------------------------------------------------------------|-------------------------------------------------------------------|--|--|--|--|
|                                    | Track Your<br>Application                                                                                                                                                                               | Application                                                       |  |  |  |  |
| Dashboard Overview                 | T our Application Select Project/CAF 24Manufact1                                                                                                                                                        | Overview All Details                                              |  |  |  |  |
| Combined Application Form<br>(CAF) | ærs 🗸                                                                                                                                                                                                   |                                                                   |  |  |  |  |
| List of Clearances                 | Application ID         Application Ref No.         Applied on         Clearance Name         Last Update           127437         Search         mm/dd/yyyy         D         Search         mm/dd/yyyy |                                                                   |  |  |  |  |
| Know Your Clear Ces (KYC)          |                                                                                                                                                                                                         |                                                                   |  |  |  |  |
| Track your application             | Sr Application Application Ref<br>No Id No (from dept.) Applied on Clearance Name Date Status                                                                                                           | Lying with Pending On time/<br>Officer Days Delayed Action Feed   |  |  |  |  |
| Transaction                        | 1 104461 - Jul 4, 2022 Provisional<br>127437 - Jul 4, 2022 Provisional<br>Registration of<br>Bollers 5:45:56 PM Process                                                                                 | Director of 0/15 On time Actions Appl<br>Boiler days On time Subr |  |  |  |  |
| Digilocker                         |                                                                                                                                                                                                         |                                                                   |  |  |  |  |

### Figure 23. Track your application

Page 23 of 32

TNSWP - Provisional Registration of Boilers - Directorate of Boilers