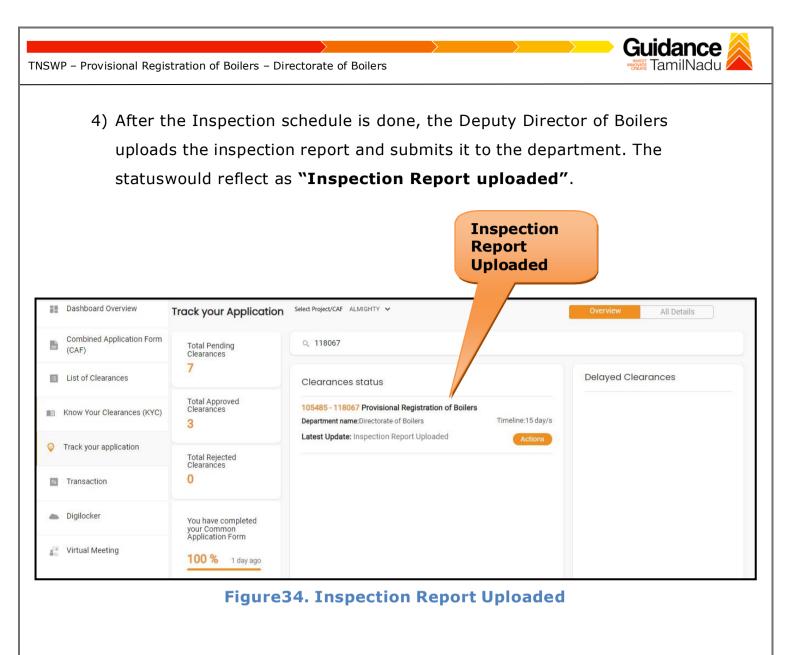

#### **Erector Clearance**

- 1) After submitting the application to the Boiler department, the concerned officer reviews the application and issues Erector Clearance.
- Applicant would receive an alert message through Registered SMS/Email.
- Applicant could go to 'Track your application' option and view the query using action items under the 'All Details' Tab.
- 4) Applicant could view the status as 'Download letters' under the 'Status' column. Click on 'Action' button to respond the query as shown in the below figure.

Figure 28. Download Letter

Guidance

Guidance TNSWP - Provisional Registration of Boilers - Directorate of Boilers TamilNadu A Tamil Nadu Government Portal | Monday, 26 September 2022 1:46 pm (IST) Visit Guidance Site Operational Timings For Toll Free Number - 8:30 AM to 8:30 PM | Toll Free Number: 18002583878 Industrial Helpline 100 Application Action - 118067 MS (i) Guidance 🚫 Application ID 105485-118067 Application Name Dashboard Overview Provisional Registration of Boilers Track your Application Ref No. Project Name Combined Application Form Upload CAF) ALMIGHTY Total Pend Clearance Documents Application Submission Date Status List of Clearances 7 Download Letter(s) Sep 26, 2022 1:32:09 PM Delayed Clearances Actions to be performed Know Your Clearances (KYC) Total Appr Clearance 3 O Track your application Close Total Reje Clearance Transaction 0 a Digilocker You have completed your Common Application Form Virtual Meeting 100 % 1 day ago