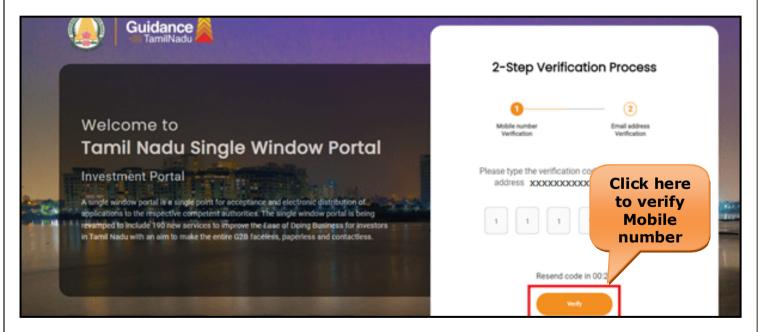

#### Figure 3. Registration Form

**Figure 4. Registration Form Submission** 

Page 5 of 32

Guidance

- 6) The Email ID would be the Username to login the TNSWP.
- Future communications would be sent to the registered mobile number and Email ID of the applicant.
- 8) Create a strong password and enter the Captcha code as shown.
- The applicant must read and accept the terms and conditions and click on 'Register' button.
- 3. Mobile Number / Email ID 2-Step Verification Process
- `2-Step Verification Process' screen will appear when the applicant clicks on `Register' button.
- **Mobile Number Verification** 
  - 1) For verifying the mobile number, the verification code will be sent to the given mobile number.
  - 2) Enter the verification code and click on the 'Verify' button.

Figure 5. Mobile Number Verification

Page 6 of 32

Guidance

**Figure 1. Email ID Verification** 

- After completion of the 2-Step Verification process, registration confirmationmessage will pop-up stating as 'Your registration was successful' (Refer Figure 7).
- 4) Registration process is completed successfully.