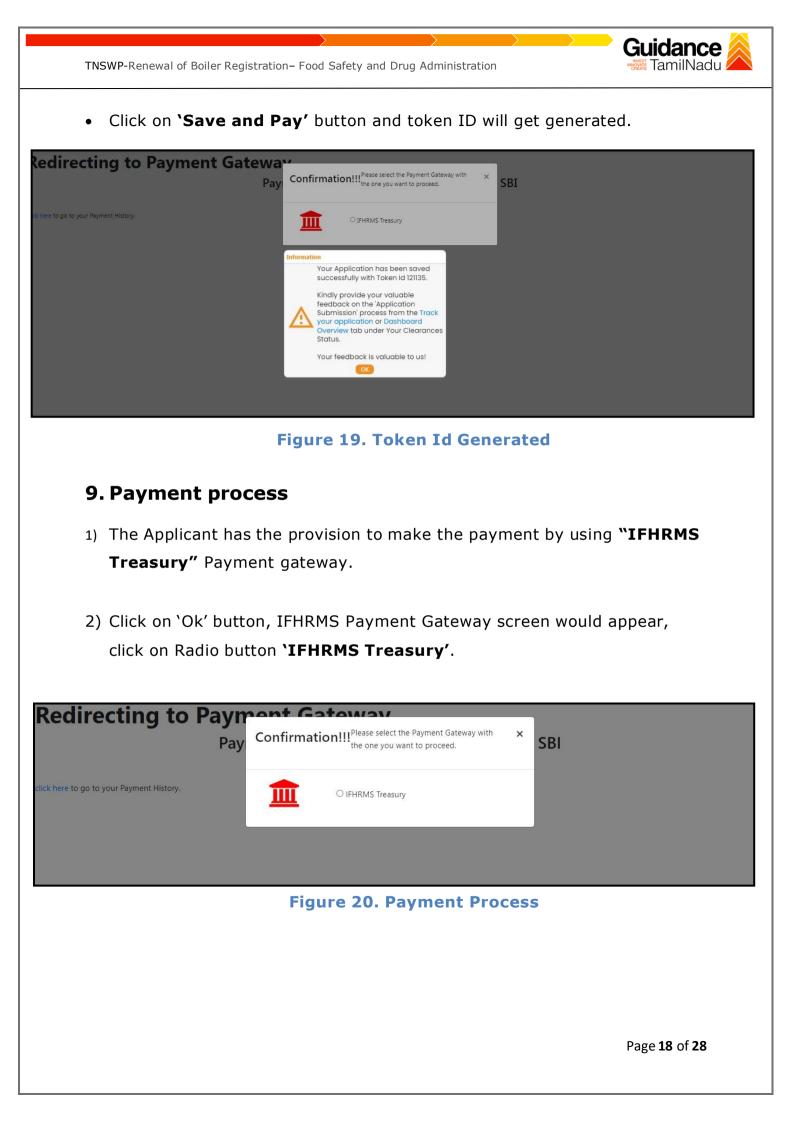

### **10.** Track Your Application

- After submitting the application, a unique 'token ID' would be generated. Using the 'Token ID' the Applicant can track the status of clearances byclicking on 'Track your application' option.'
- 2) Applicant to choose the name of the project created during CAF from the dropdown 'Select project / CAF' displayed at the top of the page.

#### Track your application – Overview option

By clicking on 'Overview' tab, Applicant can view the count of various clearance statuses as follows.

- Total Pending Clearances
- Total Approved Clearances
- Total Rejected Clearances

|                                               | Track<br>Applic                                | Your<br>cation                                                                                                                                                     | Overview of<br>applications<br>Applied                                                                  |
|-----------------------------------------------|------------------------------------------------|--------------------------------------------------------------------------------------------------------------------------------------------------------------------|---------------------------------------------------------------------------------------------------------|
| Guidance     TamilNadu     Dashboard Overview | Tray ur Applicati                              | Select Project/CAP ALM/GHTY *                                                                                                                                      | Overview All Details                                                                                    |
| Combined Application Form<br>(CAF)            | Total Pending<br>Clearances                    | Q Search by application number, project name, clearance name or keywords                                                                                           |                                                                                                         |
| List of Clearances                            | 18                                             | Clearances status                                                                                                                                                  | Delayed Clearances                                                                                      |
| Know Your Clear Ces (KYC)                     | Total Approved<br>Clearances<br><mark>8</mark> | 105485 - 120713 Renewal of Boiler Registration         Department name:Directorate of Boilers       Timeline:7 day/s         Latest Update: Approved       Actions | 105485 - 120079         Delayed           ALMIGHTY         Lying with officer         Clearance delayed |
| Track your application                        | Total Rejected<br>Clearances                   | 105485 - 120641 Test Licence to Manufacture Allopathic Drugs Department name:Food Safety and Drug Administration Timeline:30 day/s                                 | Joint Director/Public Relation 5<br>officer day/s                                                       |
| Transaction                                   | 0                                              | Latest Update: Approved Actions                                                                                                                                    | 105485 - 118862 Delayed<br>ALMIGHTY                                                                     |

Figure17. Track your application