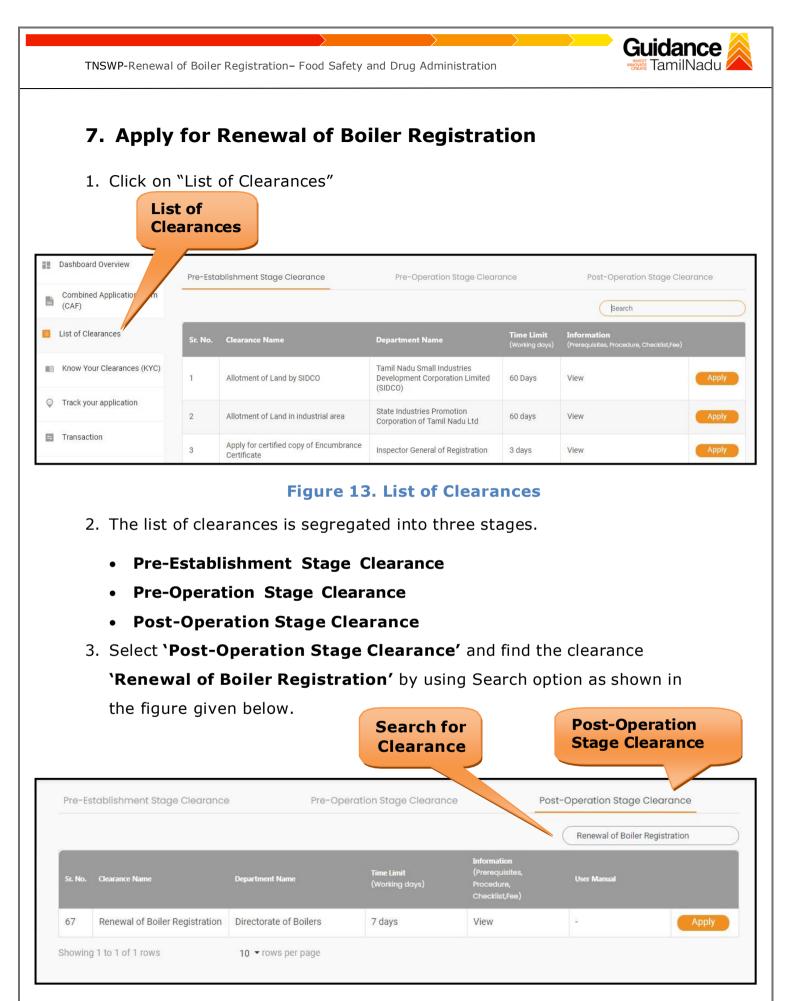

#### Figure 14. Search for Clearance

Page 14 of 28

|                                     | enewal of Boiler Registration- Food Safety and Drug Administra                                                                      | ation Guidance                                                |
|-------------------------------------|-------------------------------------------------------------------------------------------------------------------------------------|---------------------------------------------------------------|
|                                     |                                                                                                                                     |                                                               |
| Attachments                         | S                                                                                                                                   | e                                                             |
|                                     | am 10 MB Allowed (Only .DOC, .PDF, .XLS, .BMP, .GIF, .JPEG, .PNG, .PPTX, .DOC<br>of multiple documents, please upload in zip format | CX, .XLSX, .ZIP, .KML are allowed)                            |
| Sr. No.                             | Document Name                                                                                                                       | Attach Document                                               |
| 1                                   | ✓ Last Issued Boiler Registration Certificate Copy                                                                                  | DF<br>SAMPLE SUPPORTING DOC (1).pdf                           |
|                                     |                                                                                                                                     |                                                               |
|                                     | Figure 17. Document (                                                                                                               | Chacklist                                                     |
|                                     | <b>ent Details</b><br>ment amount would be auto populated.                                                                          |                                                               |
| • Pay                               | ment amount would be auto populated.                                                                                                |                                                               |
| Pay Payment De                      | rment amount would be auto populated.                                                                                               | Click on 'Save                                                |
| • Pay                               | rment amount would be auto populated.                                                                                               |                                                               |
| Pay Payment De Payment Amo          | rment amount would be auto populated.                                                                                               | Click on 'Save                                                |
| Payment De     Payment Amo     1000 | ment amount would be auto populated.                                                                                                | Click on 'Save<br>and Pay'                                    |
| Pay Payment De Payment Amo          | rment amount would be auto populated.                                                                                               | Click on 'Save<br>and Pay'                                    |
| Payment De     Payment Amo     1000 | ment amount would be auto populated.                                                                                                | Click on 'Save<br>and Pay'<br>et Close Save As Draft Save And |
| Payment De     Payment Amo     1000 | ment amount would be auto populated. tails bunt Next Rest                                                                           | Click on 'Save<br>and Pay'<br>et Close Save As Draft Save And |
| Payment De     Payment Amo     1000 | ment amount would be auto populated. tails bunt Next Rest                                                                           | Click on 'Save<br>and Pay'<br>et Close Save As Draft Save And |
| Payment De     Payment Amo     1000 | ment amount would be auto populated. tails bunt Next Rest                                                                           | Click on 'Save<br>and Pay'<br>et Close Save As Draft Save And |
| Payment De     Payment Amo     1000 | ment amount would be auto populated. tails bunt Next Rest                                                                           | Click on 'Save<br>and Pay'<br>et Close Save As Draft Save And |

### **10.** Track Your Application

- After submitting the application, a unique 'token ID' would be generated. Using the 'Token ID' the Applicant can track the status of clearances byclicking on 'Track your application' option.'
- 2) Applicant to choose the name of the project created during CAF from the dropdown 'Select project / CAF' displayed at the top of the page.

#### Track your application – Overview option

By clicking on 'Overview' tab, Applicant can view the count of various clearance statuses as follows.

- Total Pending Clearances
- Total Approved Clearances
- Total Rejected Clearances

|                                               | Track<br>Applic                                | Your<br>cation                                                                                                                                                     | Overview of<br>applications<br>Applied                                                                  |
|-----------------------------------------------|------------------------------------------------|--------------------------------------------------------------------------------------------------------------------------------------------------------------------|---------------------------------------------------------------------------------------------------------|
| Guidance     TamilNadu     Dashboard Overview | Tray ur Applicati                              | Select Project/CAP ALM/GHTY *                                                                                                                                      | Overview All Details                                                                                    |
| Combined Application Form<br>(CAF)            | Total Pending<br>Clearances                    | Q Search by application number, project name, clearance name or keywords                                                                                           |                                                                                                         |
| List of Clearances                            | 18                                             | Clearances status                                                                                                                                                  | Delayed Clearances                                                                                      |
| Know Your Clear Ces (KYC)                     | Total Approved<br>Clearances<br><mark>8</mark> | 105485 - 120713 Renewal of Boiler Registration         Department name:Directorate of Boilers       Timeline:7 day/s         Latest Update: Approved       Actions | 105485 - 120079         Delayed           ALMIGHTY         Lying with officer         Clearance delayed |
| Track your application                        | Total Rejected<br>Clearances                   | 105485 - 120641 Test Licence to Manufacture Allopathic Drugs Department name:Food Safety and Drug Administration Timeline:30 day/s                                 | Joint Director/Public Relation 5<br>officer day/s                                                       |
| Transaction                                   | 0                                              | Latest Update: Approved Actions                                                                                                                                    | 105485 - 118862 Delayed<br>ALMIGHTY                                                                     |