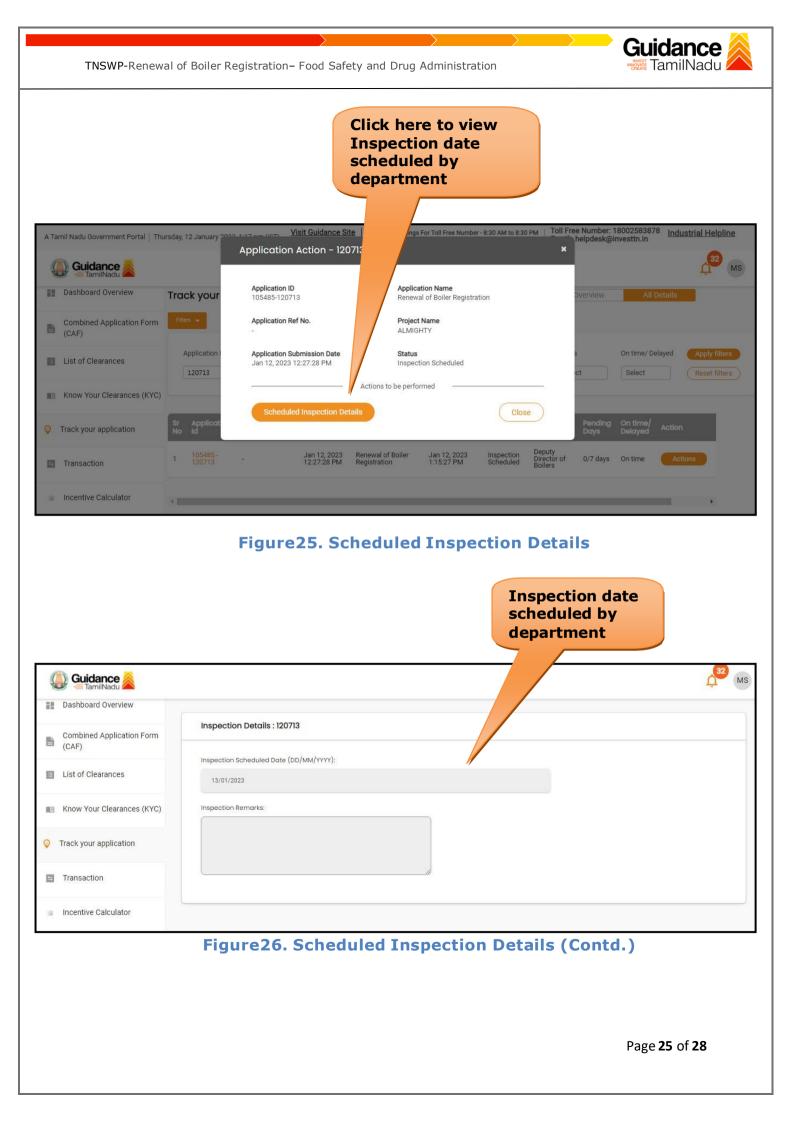

## **11.** Query Clarification

- After submitting the application to the Boiler department, the concerned officer reviews the application and if there are any clarifications required, the concerned officer would raise a query to the applicant.
- 2) Applicant would receive an alert message through Registered SMS/Email
- Applicants can click on 'Track your application' option and view the queryunder 'All Details' Tab -> Actions.
- 4) Applicant can view the status as 'Need Clarification' under the 'Status' column. Click on 'Action' button to respond the query as shown in the below figure.

| Dashboard Overview                 | Tra      | ck your Ap               | plication set                      | ect Project/CAF             | ALMIGHTY +                     |                                |                       |                                  | Overview        |                     | All Details |             |
|------------------------------------|----------|--------------------------|------------------------------------|-----------------------------|--------------------------------|--------------------------------|-----------------------|----------------------------------|-----------------|---------------------|-------------|-------------|
| Combined Application Forn<br>(CAF) | Fitt     | ers 👻                    |                                    |                             | Ne                             | eed Clarif                     | ication               |                                  |                 |                     |             |             |
| List of Clearances                 |          | Application ID<br>120713 | Application F                      |                             | lied on                        | Clearance Name                 | ed Da                 | ate Status                       |                 | On time/ D          | _           | oply filter |
| Know Your Clearances (KY           | :)       |                          |                                    |                             |                                |                                |                       |                                  |                 |                     |             |             |
| Track your application             | Sr<br>No | Application<br>Id        | Application Ref<br>No (from dept.) | Applied on                  | Clearance No                   | ame Last Updated<br>Date       | Status                | Lying with<br>Officer            | Pending<br>Days | On time/<br>Delayed | Action      | Fe          |
| Transaction                        | 1        | 105485 -<br>120713       | ē.                                 | Jan 12, 2023<br>12:27:28 PM | Renewal of Boi<br>Registration | ler Jan 12, 2023<br>1:09:00 PM | Need<br>Clarification | Deputy<br>Director of<br>Boilers | 0/7 days        | On time             | Actions     | - (         |

#### Figure21. Need Clarification

| TNSWP-Renew                                                                                                                                                                                                                       | al of Boiler Registration– Food Safety and Drug Administration                                                                                                                                                                                                                                                                                                                                                                                                                                                                                                                                                                                                                                                                                                                                                                                                                                                                                                                                                                                                                                                                                                                                                                                                                                                                                                                                                                                                                                                                                                                                                                                                                                                                   |
|-----------------------------------------------------------------------------------------------------------------------------------------------------------------------------------------------------------------------------------|----------------------------------------------------------------------------------------------------------------------------------------------------------------------------------------------------------------------------------------------------------------------------------------------------------------------------------------------------------------------------------------------------------------------------------------------------------------------------------------------------------------------------------------------------------------------------------------------------------------------------------------------------------------------------------------------------------------------------------------------------------------------------------------------------------------------------------------------------------------------------------------------------------------------------------------------------------------------------------------------------------------------------------------------------------------------------------------------------------------------------------------------------------------------------------------------------------------------------------------------------------------------------------------------------------------------------------------------------------------------------------------------------------------------------------------------------------------------------------------------------------------------------------------------------------------------------------------------------------------------------------------------------------------------------------------------------------------------------------|
| A Tamil Nadu Government Portal   Thur         Image: Combined Application Form (CAF)         Image: List of Clearances         Image: Know Your Clearances (KYC)         Image: Track your application         Image: Transaction | Start, 12 January 100 More very       Visit Guidance Site       Operational Timings For Toll Free Number - 8:30 AM to 8:30 PM       Toll Free Number; 18002583878       Industrial Helpline         Application Action - 120713       Application Name       Image: Classific Action Submission Date       Application Name       Image: Classific Action Submission Date       Image: Classific Actions to be performed       Image: Classific Actions to |
|                                                                                                                                                                                                                                   | Figure 22. Clarify Query                                                                                                                                                                                                                                                                                                                                                                                                                                                                                                                                                                                                                                                                                                                                                                                                                                                                                                                                                                                                                                                                                                                                                                                                                                                                                                                                                                                                                                                                                                                                                                                                                                                                                                         |
| been a<br>7) The St<br><b>Proce</b> s                                                                                                                                                                                             | plication gets submitted to the department after the query has<br>ddressed by the Applicant.<br>atus of the application changes from 'Need clarification' to <b>'Under</b><br><b>ss'</b> after the Applicant submits the query.                                                                                                                                                                                                                                                                                                                                                                                                                                                                                                                                                                                                                                                                                                                                                                                                                                                                                                                                                                                                                                                                                                                                                                                                                                                                                                                                                                                                                                                                                                  |
| Dashboard Overview                                                                                                                                                                                                                | Track your Application Select Project/CAF ALMIGHTY - Overview All Details                                                                                                                                                                                                                                                                                                                                                                                                                                                                                                                                                                                                                                                                                                                                                                                                                                                                                                                                                                                                                                                                                                                                                                                                                                                                                                                                                                                                                                                                                                                                                                                                                                                        |
| Combined Application Form<br>(CAF) List of Clearances Know Your Clearances (KYC)                                                                                                                                                  | Status Changed to<br>'Under Process'     On time/ Delayed     Apply filters       Application ID     Application Ref No.     Appled on     On time/ Delayed     Apply filters       120713     Search     mm/dd/yyyy     Search     mn     Select     Reset filters                                                                                                                                                                                                                                                                                                                                                                                                                                                                                                                                                                                                                                                                                                                                                                                                                                                                                                                                                                                                                                                                                                                                                                                                                                                                                                                                                                                                                                                              |
| Orack your application                                                                                                                                                                                                            | Sr Application Application Ref<br>No Id No (from dept.) Applied on Clearance Name Last Updated Status Officer Days Delayed Action Feedb                                                                                                                                                                                                                                                                                                                                                                                                                                                                                                                                                                                                                                                                                                                                                                                                                                                                                                                                                                                                                                                                                                                                                                                                                                                                                                                                                                                                                                                                                                                                                                                          |
| <ul> <li>Transaction</li> <li>Incentive Calculator</li> <li>Digilocker</li> </ul>                                                                                                                                                 | 1     105485-<br>120713     Jan 12, 2023<br>12:27:28 PM     Renewal of Boiler<br>Registration     Jan 12, 2023<br>1:22:16 PM     Under<br>Process     Deputy<br>Director of<br>Boilers     0/7 days     On time     Actions       Feedb<br>Applic<br>Submit                                                                                                                                                                                                                                                                                                                                                                                                                                                                                                                                                                                                                                                                                                                                                                                                                                                                                                                                                                                                                                                                                                                                                                                                                                                                                                                                                                                                                                                                      |
|                                                                                                                                                                                                                                   | Figure 23. Status changed to 'Under Process'<br>Page 23 of 28                                                                                                                                                                                                                                                                                                                                                                                                                                                                                                                                                                                                                                                                                                                                                                                                                                                                                                                                                                                                                                                                                                                                                                                                                                                                                                                                                                                                                                                                                                                                                                                                                                                                    |