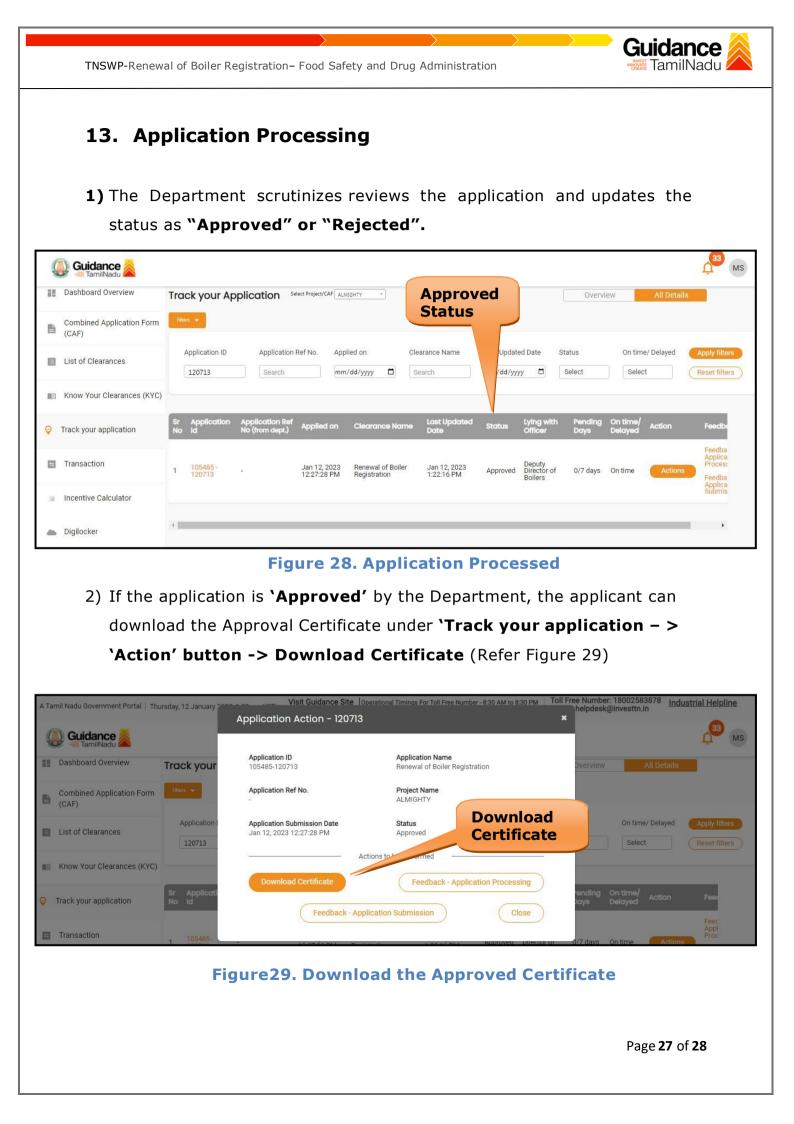

Guidance TNSWP-Renewal of Boiler Registration - Food Safety and Drug Administration TamilNadu 3) If the application is '**Rejected**' by the Department, the applicant can view the rejection remarks under the Actions Tab by the department. Applicant has to create a fresh application if the application has been rejected. (Refer Figure 30) Track your Application Select Project/CAF ALMIGHTY Overview All Details **Status Changed to** 'Rejected' Application ID Application Ref No. Applied on Clearance Name Last Status On time/ Delayed ate 120713 Search mm/dd/yyyy Search Select Select mm Reset filte Last Upda Lying with Applied on On time APF Clearance Name ST No Deputy Director of Boilers Renewal of Boiler Registration 105485 Jan 12, 2023 12:27:28 PM Jan 12, 2023 1:22:16 PM 1 Rejected 0/7 davs On time Figure 30. Rejected Status