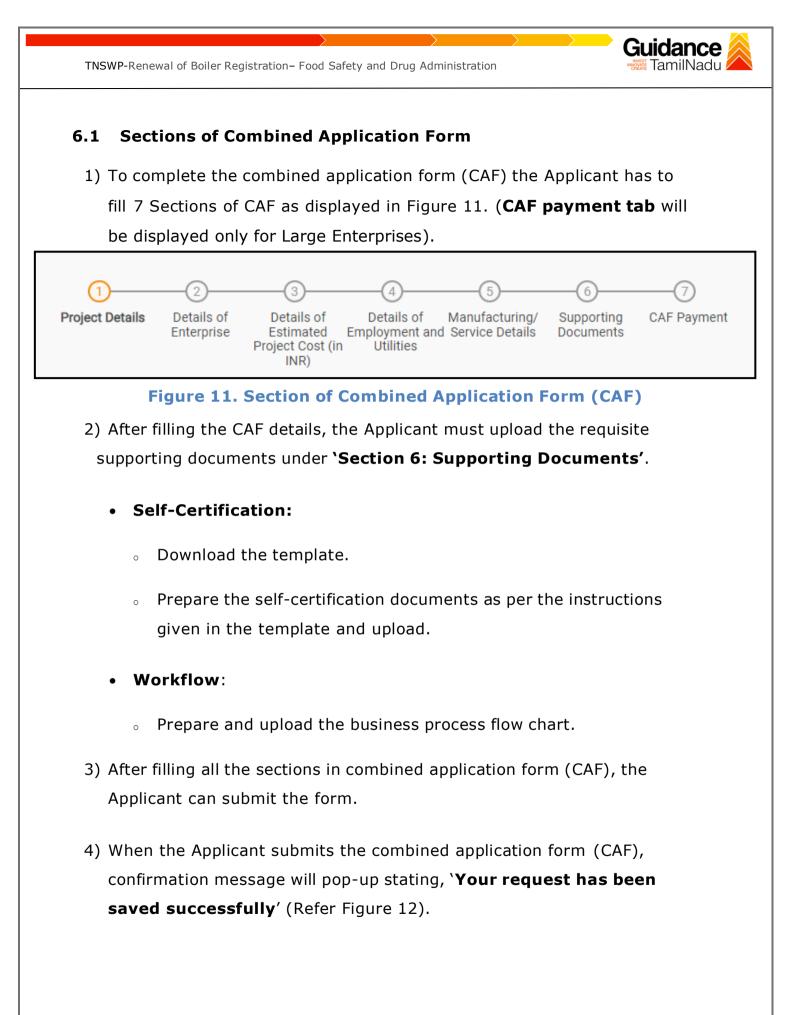

# 6. Combined Application Form (CAF)

- 1. Prior to applying for various clearances on TNSWP, the Applicant must create a project by filling in the combined application form (CAF).
- 2. Click on Combined Application Form (CAF) from the menu bar on the left.
- 3. The details which are commonly required for applying various clearances are stored in Central Repository through CAF. So, whenever the Applicant applies for various clearances for a specific project, the details stored in CAF gets auto populated in the application form which minimizes the time spent on entering the same details while filling multiple applications.
- 4. The Overview of the Combined Application Form (CAF) and the instructions to fill in the Combined Application Form (CAF) is mentioned in the below Figure.
- 5. Click on 'Continue' button to fill in the Combined Application Form.

| A Tamil Nadu Government Portal   Thur |                                                                                                                                                                                                                                                                                                         | ree Number: 1800258387<br>: helpdesk@investtn.in | <sup>78</sup> Industrial Helpline               |
|---------------------------------------|---------------------------------------------------------------------------------------------------------------------------------------------------------------------------------------------------------------------------------------------------------------------------------------------------------|--------------------------------------------------|-------------------------------------------------|
| Guidance                              | Combined Application<br>Form (CAF)                                                                                                                                                                                                                                                                      |                                                  | 26 MS                                           |
| Dashboard Overview                    |                                                                                                                                                                                                                                                                                                         | Your combined o                                  | application form                                |
| Combined Application Form<br>(CAF)    | Combined Application Form (CAF)<br>The Combined Application Form (CAF) is a common form that enables investors to apply                                                                                                                                                                                 | All CAF                                          | ~                                               |
| List of Clearances                    | for multiple department's services available on the Tamil Nadu Single Window Portal<br>(TNSWP) without the need to fill the same information repitatively. CAF is a pre-requisite for<br>applying for any clearance on TNSWP.                                                                           | SHINEV ČAF ID : 108025                           | Mercy<br>CAF ID : 107600                        |
| Know Your Clearances (KYC)            |                                                                                                                                                                                                                                                                                                         | May 3, 2022 11:34:25<br>AM<br>Approved           | Apr 13, 2022 1:10:23<br>PM<br>Payment<br>Failed |
| Track your application                | Instructions for filling the CAF:                                                                                                                                                                                                                                                                       |                                                  | Pay now                                         |
| Transaction                           | <ul> <li>The CAF requires details related to applicant, enterprise, promoter (s), investment and finance,<br/>employment, manufacturing/service proposed to be undertaken and energy and water use.<br/>Kindly ensure availability of all these information prior to filling the CAF details</li> </ul> | VALLEY ČAF ID : 106903                           | TREASURE<br>CAF ID : 106738                     |
| a Digilocker                          | <ul> <li>The following documents have to uploaded after filing the CAF details. Kindly ensure the<br/>availability of the same:</li> <li>Self certifications 3</li> </ul>                                                                                                                               | Mar 15, 2022 1:16:40<br>PM<br>Approved           | Mar 8, 2022 11:52:11<br>AM<br>Approved          |
| Virtual Meeting                       | - Workflow                                                                                                                                                                                                                                                                                              | CAREWELL &                                       | DILIGENCE<br>CAF ID : 106474                    |
| Appointments                          | Continue                                                                                                                                                                                                                                                                                                | Mar 2, 2022 11:03:46<br>AM<br>Annroved           | Feb 24, 2022 11:30:08<br>AM<br>Approved         |
| Incentive Calculator                  |                                                                                                                                                                                                                                                                                                         |                                                  |                                                 |

Figure 10. Combined Application Form (CAF)

Page **11** of **28** 

| TNSWP-Renewal of Boiler Registration– Food Safety and Drug Administration |                                                                                                                                      |                     |  |  |  |  |  |
|---------------------------------------------------------------------------|--------------------------------------------------------------------------------------------------------------------------------------|---------------------|--|--|--|--|--|
| Guidance                                                                  |                                                                                                                                      | Č <sup>309</sup> VC |  |  |  |  |  |
| Dashboard Overview                                                        | <u>()     ()     ()     ()      ()       ()      </u>                                                                                |                     |  |  |  |  |  |
| Combined Application Form<br>(CAF)                                        | Project Details of Details of Details of Details of Details of Supporting Documents Information Your CAF details have been Itilities | nt                  |  |  |  |  |  |
| List of Clearances                                                        | Payment Details CAF fees amount and make applicable payment to submit the                                                            | Θ                   |  |  |  |  |  |
| Know Your Clearances (KYC)                                                | CAF<br>Choose your preferred Fee slab *                                                                                              |                     |  |  |  |  |  |
| Track your application                                                    | Amount to be paid (in INR)                                                                                                           |                     |  |  |  |  |  |
| Transaction                                                               | 500000 Calculate Fee                                                                                                                 |                     |  |  |  |  |  |
| Digilocker                                                                |                                                                                                                                      |                     |  |  |  |  |  |
| Incentive Calculator                                                      |                                                                                                                                      |                     |  |  |  |  |  |