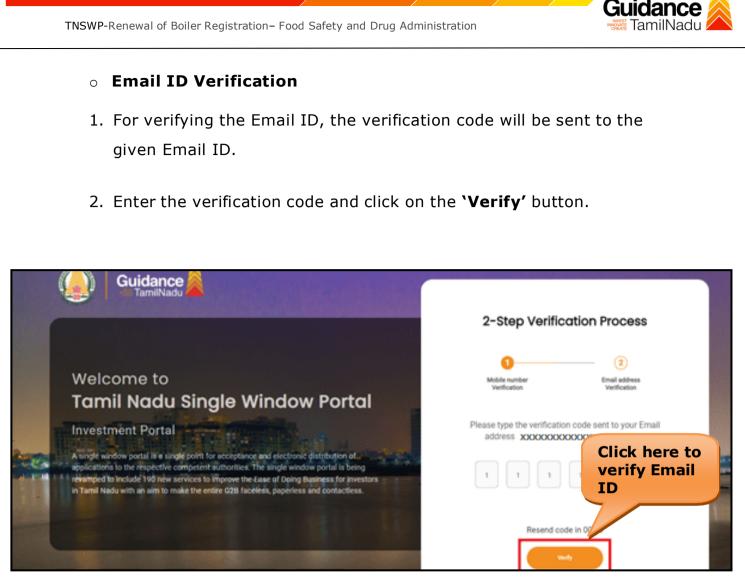

**Figure 4. Registration Form Submission** 

Page 5 of 28

- 6. The Email ID would be the Applicant name to login the TNSWP.
- Future communications will be sent to the registered mobile number and Email ID of the Applicant.
- 8. Create a strong password and enter the Captcha code as shown.
- The Applicant must read and accept the terms and conditions and click on 'Register' button.
- 3. Mobile Number / Email ID 2-Step Verification Process
  - **'2-Step Verification Process'** screen will appear when the Applicant clicks on 'Register' button.
  - Mobile Number Verification
  - 1. For verifying the mobile number, the verification code will be sent to the given mobile number.
  - 2. Enter the verification code and click on the **'Verify'** button.

Figure 5. Mobile Number Verification

Page 6 of 28

Figure 1. Email ID Verification

4. Registration process is completed successfully.

Figure 7. Registration Confirmation Pop-Up

Guidance