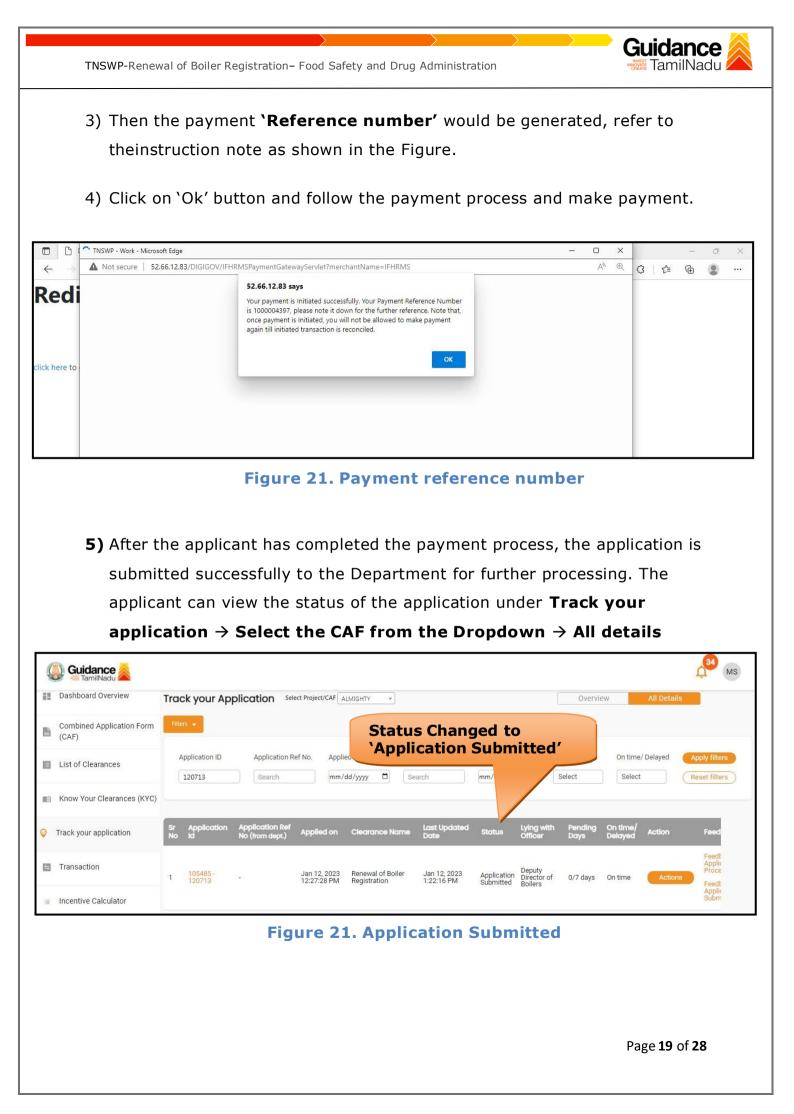

# 6. Combined Application Form (CAF)

- 1. Prior to applying for various clearances on TNSWP, the Applicant must create a project by filling in the combined application form (CAF).
- 2. Click on Combined Application Form (CAF) from the menu bar on the left.
- 3. The details which are commonly required for applying various clearances are stored in Central Repository through CAF. So, whenever the Applicant applies for various clearances for a specific project, the details stored in CAF gets auto populated in the application form which minimizes the time spent on entering the same details while filling multiple applications.
- 4. The Overview of the Combined Application Form (CAF) and the instructions to fill in the Combined Application Form (CAF) is mentioned in the below Figure.
- 5. Click on 'Continue' button to fill in the Combined Application Form.

| A Tamil Nadu Government Portal   Thur |                                                                                                                                                                                                                                                                                                         | ree Number: 1800258387<br>: helpdesk@investtn.in | <sup>78</sup> Industrial Helpline               |
|---------------------------------------|---------------------------------------------------------------------------------------------------------------------------------------------------------------------------------------------------------------------------------------------------------------------------------------------------------|--------------------------------------------------|-------------------------------------------------|
| Guidance                              | Combined Application<br>Form (CAF)                                                                                                                                                                                                                                                                      |                                                  | 26 MS                                           |
| Dashboard Overview                    |                                                                                                                                                                                                                                                                                                         | Your combined o                                  | application form                                |
| Combined Application Form<br>(CAF)    | Combined Application Form (CAF)<br>The Combined Application Form (CAF) is a common form that enables investors to apply                                                                                                                                                                                 | All CAF                                          | ~                                               |
| List of Clearances                    | for multiple department's services available on the Tamil Nadu Single Window Portal<br>(TNSWP) without the need to fill the same information repitatively. CAF is a pre-requisite for<br>applying for any clearance on TNSWP.                                                                           | SHINEV ČAF ID : 108025                           | Mercy<br>CAF ID : 107600                        |
| Know Your Clearances (KYC)            |                                                                                                                                                                                                                                                                                                         | May 3, 2022 11:34:25<br>AM<br>Approved           | Apr 13, 2022 1:10:23<br>PM<br>Payment<br>Failed |
| Track your application                | Instructions for filling the CAF:                                                                                                                                                                                                                                                                       |                                                  | Pay now                                         |
| Transaction                           | <ul> <li>The CAF requires details related to applicant, enterprise, promoter (s), investment and finance,<br/>employment, manufacturing/service proposed to be undertaken and energy and water use.<br/>Kindly ensure availability of all these information prior to filling the CAF details</li> </ul> | VALLEY ČAF ID : 106903                           | TREASURE<br>CAF ID : 106738                     |
| a Digilocker                          | <ul> <li>The following documents have to uploaded after filing the CAF details. Kindly ensure the<br/>availability of the same:</li> <li>Self certifications 3</li> </ul>                                                                                                                               | Mar 15, 2022 1:16:40<br>PM<br>Approved           | Mar 8, 2022 11:52:11<br>AM<br>Approved          |
| Virtual Meeting                       | - Workflow                                                                                                                                                                                                                                                                                              | CAREWELL &                                       | DILIGENCE<br>CAF ID : 106474                    |
| Appointments                          | Continue                                                                                                                                                                                                                                                                                                | Mar 2, 2022 11:03:46<br>AM<br>Annroved           | Feb 24, 2022 11:30:08<br>AM<br>Approved         |
| Incentive Calculator                  |                                                                                                                                                                                                                                                                                                         |                                                  |                                                 |

Figure 10. Combined Application Form (CAF)

Page **11** of **28** 

| TNSWP-Renewal of Boiler Registration– Food Safety and Drug Administration |                                                                                                                                      |                     |  |  |  |  |  |
|---------------------------------------------------------------------------|--------------------------------------------------------------------------------------------------------------------------------------|---------------------|--|--|--|--|--|
| Guidance                                                                  |                                                                                                                                      | Č <sup>309</sup> VC |  |  |  |  |  |
| Dashboard Overview                                                        | <u>()     ()     ()     ()      ()       ()      </u>                                                                                |                     |  |  |  |  |  |
| Combined Application Form<br>(CAF)                                        | Project Details of Details of Details of Details of Details of Supporting Documents Information Your CAF details have been Itilities | nt                  |  |  |  |  |  |
| List of Clearances                                                        | Payment Details CAF fees amount and make applicable payment to submit the                                                            | Θ                   |  |  |  |  |  |
| Know Your Clearances (KYC)                                                | CAF<br>Choose your preferred Fee slab *                                                                                              |                     |  |  |  |  |  |
| Track your application                                                    | Amount to be paid (in INR)                                                                                                           |                     |  |  |  |  |  |
| Transaction                                                               | 500000 Calculate Fee                                                                                                                 |                     |  |  |  |  |  |
| Digilocker                                                                |                                                                                                                                      |                     |  |  |  |  |  |
| Incentive Calculator                                                      |                                                                                                                                      |                     |  |  |  |  |  |