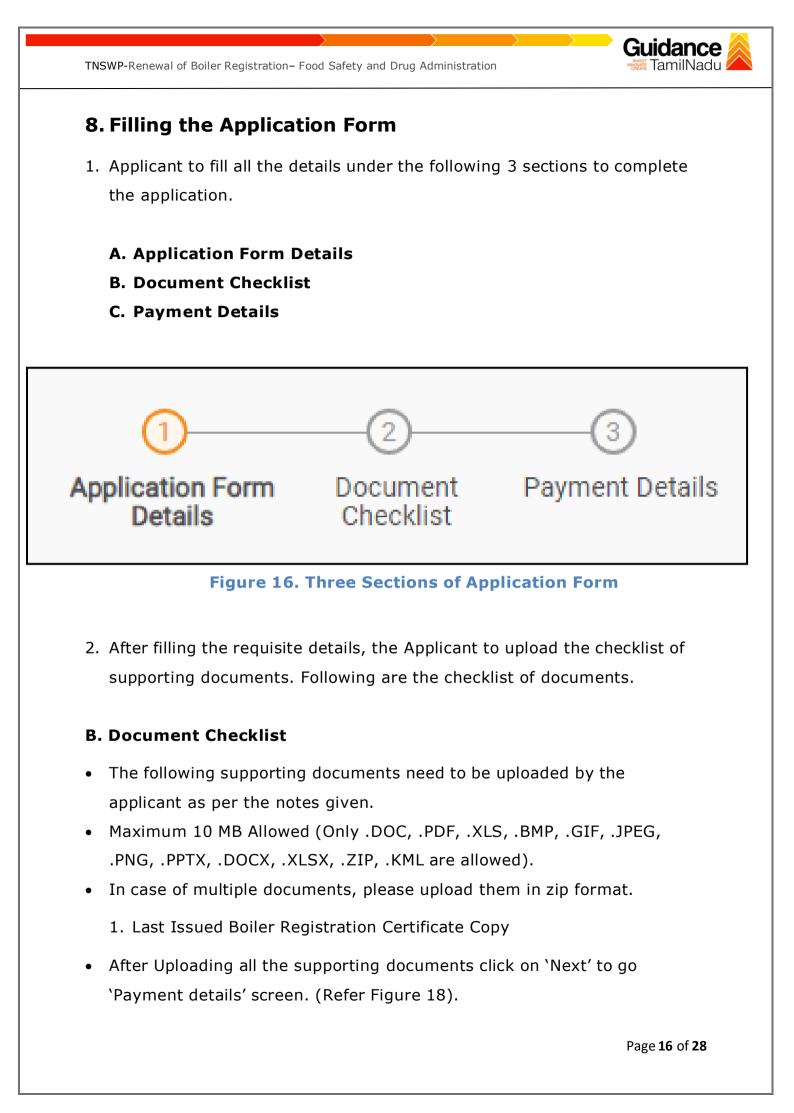

Guidance TNSWP-Renewal of Boiler Registration - Food Safety and Drug Administration TamilNadu 3) If the application is '**Rejected**' by the Department, the applicant can view the rejection remarks under the Actions Tab by the department. Applicant has to create a fresh application if the application has been rejected. (Refer Figure 30) Track your Application Select Project/CAF ALMIGHTY Overview All Details **Status Changed to** 'Rejected' Application ID Application Ref No. Applied on Clearance Name Last Status On time/ Delayed ate 120713 Search mm/dd/yyyy Search Select Select mm Reset filte Last Upda Lying with Applied on On time APF Clearance Name ST No Deputy Director of Boilers Renewal of Boiler Registration 105485 Jan 12, 2023 12:27:28 PM Jan 12, 2023 1:22:16 PM 1 Rejected 0/7 davs On time Figure 30. Rejected Status