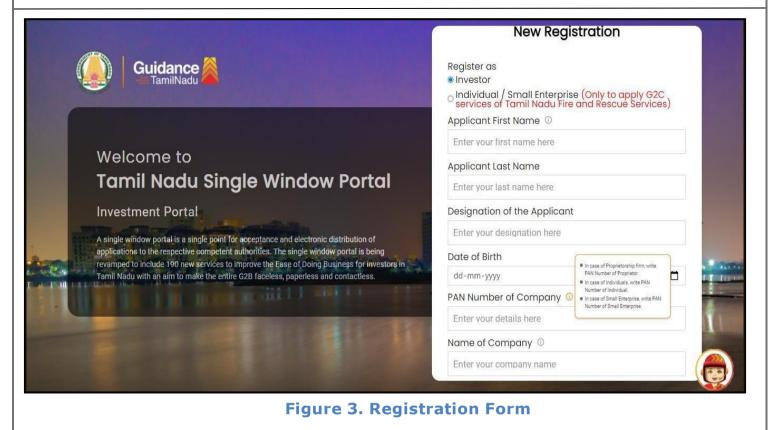

# 6. Combined Application Form (CAF)

- 1. Prior to applying for various clearances on TNSWP, the Applicant must create a project by filling in the combined application form (CAF).
- 2. Click on Combined Application Form (CAF) from the menu bar on the left.
- 3. The details which are commonly required for applying various clearances are stored in Central Repository through CAF. So, whenever the Applicant applies for various clearances for a specific project, the details stored in CAF gets auto populated in the application form which minimizes the time spent on entering the same details while filling multiple applications.
- 4. The Overview of the Combined Application Form (CAF) and the instructions to fill in the Combined Application Form (CAF) is mentioned in the below Figure.
- 5. Click on 'Continue' button to fill in the Combined Application Form.

| A Tamil Nadu Government Portal   Thur |                                                                                                                                                                                                                                                                                                         | ree Number: 1800258387<br>: helpdesk@investtn.in | <sup>78</sup> Industrial Helpline               |
|---------------------------------------|---------------------------------------------------------------------------------------------------------------------------------------------------------------------------------------------------------------------------------------------------------------------------------------------------------|--------------------------------------------------|-------------------------------------------------|
| Guidance                              | Combined Application<br>Form (CAF)                                                                                                                                                                                                                                                                      |                                                  | 26 MS                                           |
| Dashboard Overview                    |                                                                                                                                                                                                                                                                                                         | Your combined o                                  | application form                                |
| Combined Application Form<br>(CAF)    | Combined Application Form (CAF)<br>The Combined Application Form (CAF) is a common form that enables investors to apply                                                                                                                                                                                 | All CAF                                          | ~                                               |
| List of Clearances                    | for multiple department's services available on the Tamil Nadu Single Window Portal<br>(TNSWP) without the need to fill the same information repitatively. CAF is a pre-requisite for<br>applying for any clearance on TNSWP.                                                                           | SHINEV ČAF ID : 108025                           | Mercy<br>CAF ID : 107600                        |
| Know Your Clearances (KYC)            |                                                                                                                                                                                                                                                                                                         | May 3, 2022 11:34:25<br>AM<br>Approved           | Apr 13, 2022 1:10:23<br>PM<br>Payment<br>Failed |
| Track your application                | Instructions for filling the CAF:                                                                                                                                                                                                                                                                       |                                                  | Pay now                                         |
| Transaction                           | <ul> <li>The CAF requires details related to applicant, enterprise, promoter (s), investment and finance,<br/>employment, manufacturing/service proposed to be undertaken and energy and water use.<br/>Kindly ensure availability of all these information prior to filling the CAF details</li> </ul> | VALLEY ČAF ID : 106903                           | TREASURE<br>CAF ID : 106738                     |
| a Digilocker                          | <ul> <li>The following documents have to uploaded after filing the CAF details. Kindly ensure the<br/>availability of the same:</li> <li>Self certifications 3</li> </ul>                                                                                                                               | Mar 15, 2022 1:16:40<br>PM<br>Approved           | Mar 8, 2022 11:52:11<br>AM<br>Approved          |
| Virtual Meeting                       | - Workflow                                                                                                                                                                                                                                                                                              | CAREWELL &                                       | DILIGENCE<br>CAF ID : 106474                    |
| Appointments                          | Continue                                                                                                                                                                                                                                                                                                | Mar 2, 2022 11:03:46<br>AM<br>Annroved           | Feb 24, 2022 11:30:08<br>AM<br>Approved         |
| Incentive Calculator                  |                                                                                                                                                                                                                                                                                                         |                                                  |                                                 |

Figure 10. Combined Application Form (CAF)

Page **11** of **28** 

| TNSWP-Renewal of Boiler Registration– Food Safety and Drug Administration |                                                                                                                                      |                     |  |  |  |  |  |
|---------------------------------------------------------------------------|--------------------------------------------------------------------------------------------------------------------------------------|---------------------|--|--|--|--|--|
| Guidance                                                                  |                                                                                                                                      | Č <sup>309</sup> VC |  |  |  |  |  |
| Dashboard Overview                                                        | <u>()     ()     ()     ()      ()       ()      </u>                                                                                |                     |  |  |  |  |  |
| Combined Application Form<br>(CAF)                                        | Project Details of Details of Details of Details of Details of Supporting Documents Information Your CAF details have been Itilities | nt                  |  |  |  |  |  |
| List of Clearances                                                        | Payment Details CAF fees amount and make applicable payment to submit the                                                            | Θ                   |  |  |  |  |  |
| Know Your Clearances (KYC)                                                | CAF<br>Choose your preferred Fee slab *                                                                                              |                     |  |  |  |  |  |
| Track your application                                                    | Amount to be paid (in INR)                                                                                                           |                     |  |  |  |  |  |
| Transaction                                                               | 500000 Calculate Fee                                                                                                                 |                     |  |  |  |  |  |
| Digilocker                                                                |                                                                                                                                      |                     |  |  |  |  |  |
| Incentive Calculator                                                      |                                                                                                                                      |                     |  |  |  |  |  |