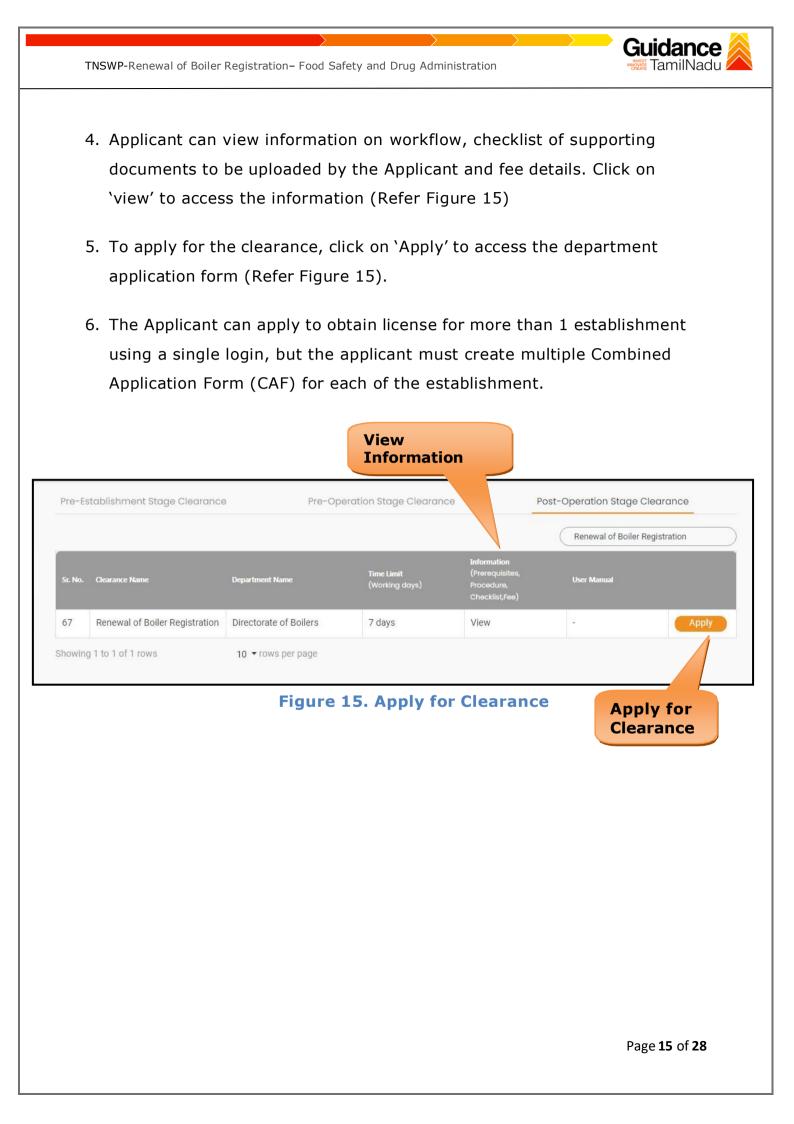

## **11.** Query Clarification

- After submitting the application to the Boiler department, the concerned officer reviews the application and if there are any clarifications required, the concerned officer would raise a query to the applicant.
- 2) Applicant would receive an alert message through Registered SMS/Email
- Applicants can click on 'Track your application' option and view the queryunder 'All Details' Tab -> Actions.
- 4) Applicant can view the status as 'Need Clarification' under the 'Status' column. Click on 'Action' button to respond the query as shown in the below figure.

| Dashboard Overview                 | Tra      | ck your Ap               | plication set                      | ect Project/CAF             | ALMIGHTY +                     |                                |                       |                                  | Overview        |                     | All Details |             |
|------------------------------------|----------|--------------------------|------------------------------------|-----------------------------|--------------------------------|--------------------------------|-----------------------|----------------------------------|-----------------|---------------------|-------------|-------------|
| Combined Application Forn<br>(CAF) | Fitt     | ers 👻                    |                                    |                             | Ne                             | eed Clarif                     | ication               |                                  |                 |                     |             |             |
| List of Clearances                 |          | Application ID<br>120713 | Application F                      |                             | lied on                        | Clearance Name                 | ed Da                 | ate Status                       |                 | On time/ D          | _           | oply filter |
| Know Your Clearances (KY           | :)       |                          |                                    |                             |                                |                                |                       |                                  |                 |                     |             |             |
| Track your application             | Sr<br>No | Application<br>Id        | Application Ref<br>No (from dept.) | Applied on                  | Clearance No                   | ame Last Updated<br>Date       | Status                | Lying with<br>Officer            | Pending<br>Days | On time/<br>Delayed | Action      | Fe          |
| Transaction                        | 1        | 105485 -<br>120713       | ē.                                 | Jan 12, 2023<br>12:27:28 PM | Renewal of Boi<br>Registration | ler Jan 12, 2023<br>1:09:00 PM | Need<br>Clarification | Deputy<br>Director of<br>Boilers | 0/7 days        | On time             | Actions     | - (         |

#### Figure21. Need Clarification

| TNSWP-Renew                                                                                                                                                                                                                       | al of Boiler Registration– Food Safety and Drug Administration                                                                                                                                                                                                                                                                                                                                                                                                                                                                                                                                                                                                                                                                                                                                                                                                                                                                                                                                                                                                                                                                                                                                                                                                                                                                                                                                                                                                                                                                                                                                                                                                                                                                   |
|-----------------------------------------------------------------------------------------------------------------------------------------------------------------------------------------------------------------------------------|----------------------------------------------------------------------------------------------------------------------------------------------------------------------------------------------------------------------------------------------------------------------------------------------------------------------------------------------------------------------------------------------------------------------------------------------------------------------------------------------------------------------------------------------------------------------------------------------------------------------------------------------------------------------------------------------------------------------------------------------------------------------------------------------------------------------------------------------------------------------------------------------------------------------------------------------------------------------------------------------------------------------------------------------------------------------------------------------------------------------------------------------------------------------------------------------------------------------------------------------------------------------------------------------------------------------------------------------------------------------------------------------------------------------------------------------------------------------------------------------------------------------------------------------------------------------------------------------------------------------------------------------------------------------------------------------------------------------------------|
| A Tamil Nadu Government Portal   Thur         Image: Combined Application Form (CAF)         Image: List of Clearances         Image: Know Your Clearances (KYC)         Image: Track your application         Image: Transaction | Start, 12 January 100 More very       Visit Guidance Site       Operational Timings For Toll Free Number - 8:30 AM to 8:30 PM       Toll Free Number; 18002583878       Industrial Helpline         Application Action - 120713       Application Name       Image: Classific Action Submission Date       Application Name       Image: Classific Action Submission Date       Image: Classific Actions to be performed       Image: Classific Actions to |
|                                                                                                                                                                                                                                   | Figure 22. Clarify Query                                                                                                                                                                                                                                                                                                                                                                                                                                                                                                                                                                                                                                                                                                                                                                                                                                                                                                                                                                                                                                                                                                                                                                                                                                                                                                                                                                                                                                                                                                                                                                                                                                                                                                         |
| been a<br>7) The St<br><b>Proce</b> s                                                                                                                                                                                             | plication gets submitted to the department after the query has<br>ddressed by the Applicant.<br>atus of the application changes from 'Need clarification' to <b>'Under</b><br><b>ss'</b> after the Applicant submits the query.                                                                                                                                                                                                                                                                                                                                                                                                                                                                                                                                                                                                                                                                                                                                                                                                                                                                                                                                                                                                                                                                                                                                                                                                                                                                                                                                                                                                                                                                                                  |
| Dashboard Overview                                                                                                                                                                                                                | Track your Application Select Project/CAF ALMIGHTY - Overview All Details                                                                                                                                                                                                                                                                                                                                                                                                                                                                                                                                                                                                                                                                                                                                                                                                                                                                                                                                                                                                                                                                                                                                                                                                                                                                                                                                                                                                                                                                                                                                                                                                                                                        |
| Combined Application Form<br>(CAF) List of Clearances Know Your Clearances (KYC)                                                                                                                                                  | Status Changed to<br>'Under Process'     On time/ Delayed     Apply filters       Application ID     Application Ref No.     Appled on     On time/ Delayed     Apply filters       120713     Search     mm/dd/yyyy     Search     mn     Select     Reset filters                                                                                                                                                                                                                                                                                                                                                                                                                                                                                                                                                                                                                                                                                                                                                                                                                                                                                                                                                                                                                                                                                                                                                                                                                                                                                                                                                                                                                                                              |
| Orack your application                                                                                                                                                                                                            | Sr Application Application Ref<br>No Id No (from dept.) Applied on Clearance Name Last Updated Status Officer Days Delayed Action Feedb                                                                                                                                                                                                                                                                                                                                                                                                                                                                                                                                                                                                                                                                                                                                                                                                                                                                                                                                                                                                                                                                                                                                                                                                                                                                                                                                                                                                                                                                                                                                                                                          |
| <ul> <li>Transaction</li> <li>Incentive Calculator</li> <li>Digilocker</li> </ul>                                                                                                                                                 | 1     105485-<br>120713     Jan 12, 2023<br>12:27:28 PM     Renewal of Boiler<br>Registration     Jan 12, 2023<br>1:22:16 PM     Under<br>Process     Deputy<br>Director of<br>Boilers     0/7 days     On time     Actions       Feedb<br>Applic<br>Submit                                                                                                                                                                                                                                                                                                                                                                                                                                                                                                                                                                                                                                                                                                                                                                                                                                                                                                                                                                                                                                                                                                                                                                                                                                                                                                                                                                                                                                                                      |
|                                                                                                                                                                                                                                   | Figure 23. Status changed to 'Under Process'<br>Page 23 of 28                                                                                                                                                                                                                                                                                                                                                                                                                                                                                                                                                                                                                                                                                                                                                                                                                                                                                                                                                                                                                                                                                                                                                                                                                                                                                                                                                                                                                                                                                                                                                                                                                                                                    |