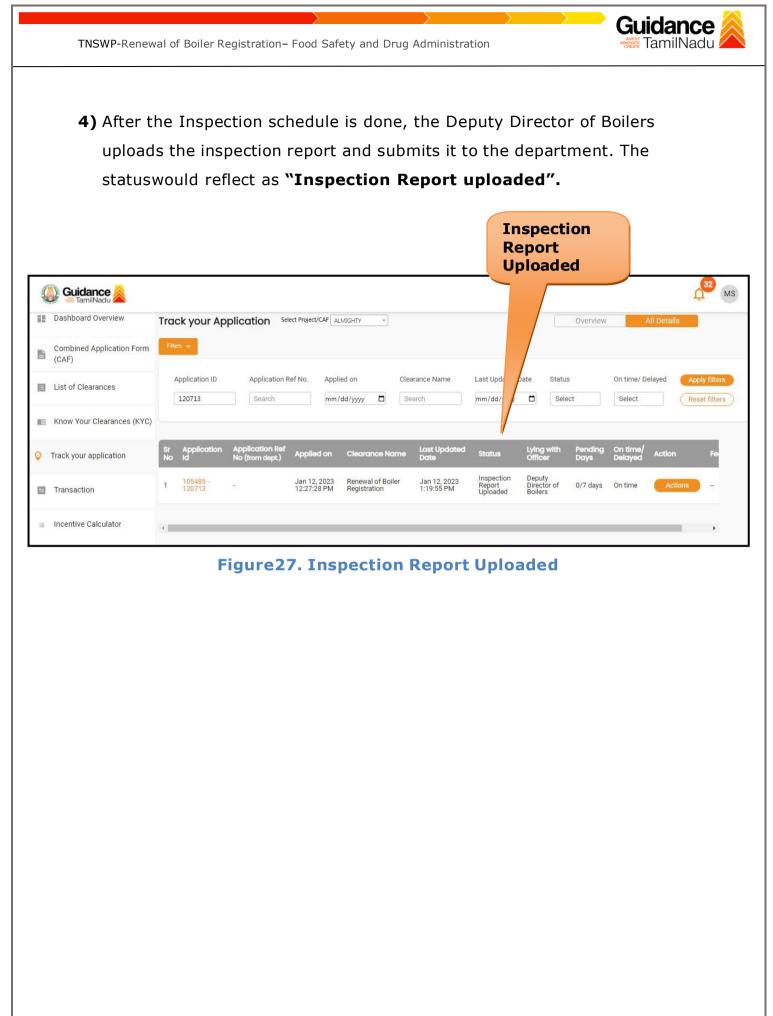

#### Figure21. Need Clarification

| TNSWP-Renew                                                                                                                                                                                                                       | al of Boiler Registration– Food Safety and Drug Administration                                                                                                                                                                                                                                                                                                                                                                                                                                                                                                                                                                                                                                                                                                                                                                                                                                                                                                                                                                                                                                                                                                                                                                                                                                                                                                                                                                                                                                                                                                                                                                                                                                                                   |
|-----------------------------------------------------------------------------------------------------------------------------------------------------------------------------------------------------------------------------------|----------------------------------------------------------------------------------------------------------------------------------------------------------------------------------------------------------------------------------------------------------------------------------------------------------------------------------------------------------------------------------------------------------------------------------------------------------------------------------------------------------------------------------------------------------------------------------------------------------------------------------------------------------------------------------------------------------------------------------------------------------------------------------------------------------------------------------------------------------------------------------------------------------------------------------------------------------------------------------------------------------------------------------------------------------------------------------------------------------------------------------------------------------------------------------------------------------------------------------------------------------------------------------------------------------------------------------------------------------------------------------------------------------------------------------------------------------------------------------------------------------------------------------------------------------------------------------------------------------------------------------------------------------------------------------------------------------------------------------|
| A Tamil Nadu Government Portal   Thur         Image: Combined Application Form (CAF)         Image: List of Clearances         Image: Know Your Clearances (KYC)         Image: Track your application         Image: Transaction | Start, 12 January 100 More very       Visit Guidance Site       Operational Timings For Toll Free Number - 8:30 AM to 8:30 PM       Toll Free Number; 18002583878       Industrial Helpline         Application Action - 120713       Application Name       Image: Classific Action Submission Date       Application Name       Image: Classific Action Submission Date       Image: Classific Actions to be performed       Image: Classific Actions to |
|                                                                                                                                                                                                                                   | Figure 22. Clarify Query                                                                                                                                                                                                                                                                                                                                                                                                                                                                                                                                                                                                                                                                                                                                                                                                                                                                                                                                                                                                                                                                                                                                                                                                                                                                                                                                                                                                                                                                                                                                                                                                                                                                                                         |
| been a<br>7) The St<br><b>Proce</b> s                                                                                                                                                                                             | plication gets submitted to the department after the query has<br>ddressed by the Applicant.<br>atus of the application changes from 'Need clarification' to <b>'Under</b><br><b>ss'</b> after the Applicant submits the query.                                                                                                                                                                                                                                                                                                                                                                                                                                                                                                                                                                                                                                                                                                                                                                                                                                                                                                                                                                                                                                                                                                                                                                                                                                                                                                                                                                                                                                                                                                  |
| Dashboard Overview                                                                                                                                                                                                                | Track your Application Select Project/CAF ALMIGHTY - Overview All Details                                                                                                                                                                                                                                                                                                                                                                                                                                                                                                                                                                                                                                                                                                                                                                                                                                                                                                                                                                                                                                                                                                                                                                                                                                                                                                                                                                                                                                                                                                                                                                                                                                                        |
| Combined Application Form<br>(CAF) List of Clearances Know Your Clearances (KYC)                                                                                                                                                  | Status Changed to<br>'Under Process'     On time/ Delayed     Apply filters       Application ID     Application Ref No.     Appled on     On time/ Delayed     Apply filters       120713     Search     mm/dd/yyyy     Search     mn     Select     Reset filters                                                                                                                                                                                                                                                                                                                                                                                                                                                                                                                                                                                                                                                                                                                                                                                                                                                                                                                                                                                                                                                                                                                                                                                                                                                                                                                                                                                                                                                              |
| Orack your application                                                                                                                                                                                                            | Sr Application Application Ref<br>No Id No (from dept.) Applied on Clearance Name Last Updated Status Officer Days Delayed Action Feedb                                                                                                                                                                                                                                                                                                                                                                                                                                                                                                                                                                                                                                                                                                                                                                                                                                                                                                                                                                                                                                                                                                                                                                                                                                                                                                                                                                                                                                                                                                                                                                                          |
| <ul> <li>Transaction</li> <li>Incentive Calculator</li> <li>Digilocker</li> </ul>                                                                                                                                                 | 1     105485-<br>120713     Jan 12, 2023<br>12:27:28 PM     Renewal of Boiler<br>Registration     Jan 12, 2023<br>1:22:16 PM     Under<br>Process     Deputy<br>Director of<br>Boilers     0/7 days     On time     Actions       Feedb<br>Applic<br>Submit                                                                                                                                                                                                                                                                                                                                                                                                                                                                                                                                                                                                                                                                                                                                                                                                                                                                                                                                                                                                                                                                                                                                                                                                                                                                                                                                                                                                                                                                      |
|                                                                                                                                                                                                                                   | Figure 23. Status changed to 'Under Process'<br>Page 23 of 28                                                                                                                                                                                                                                                                                                                                                                                                                                                                                                                                                                                                                                                                                                                                                                                                                                                                                                                                                                                                                                                                                                                                                                                                                                                                                                                                                                                                                                                                                                                                                                                                                                                                    |