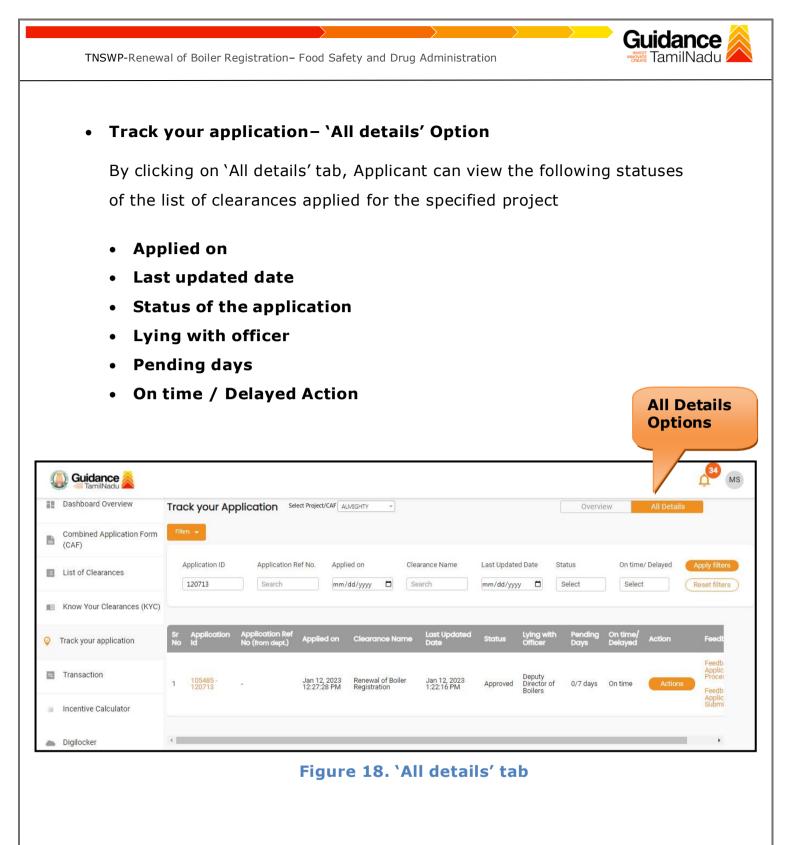

## **11.** Query Clarification

- After submitting the application to the Boiler department, the concerned officer reviews the application and if there are any clarifications required, the concerned officer would raise a query to the applicant.
- 2) Applicant would receive an alert message through Registered SMS/Email
- Applicants can click on 'Track your application' option and view the queryunder 'All Details' Tab -> Actions.
- 4) Applicant can view the status as 'Need Clarification' under the 'Status' column. Click on 'Action' button to respond the query as shown in the below figure.

| Dashboard Overview                 | Tra      | ck your Ap               | plication set                      | ect Project/CAF             | ALMIGHTY +                     |                                |                       |                                  | Overview        |                     | All Details |             |
|------------------------------------|----------|--------------------------|------------------------------------|-----------------------------|--------------------------------|--------------------------------|-----------------------|----------------------------------|-----------------|---------------------|-------------|-------------|
| Combined Application Forn<br>(CAF) | Fitt     | ers 👻                    |                                    |                             | Ne                             | eed Clarif                     | ication               |                                  |                 |                     |             |             |
| List of Clearances                 |          | Application ID<br>120713 | Application F                      |                             | lied on                        | Clearance Name                 | ed Da                 | ate Status                       |                 | On time/ D          | _           | oply filter |
| Know Your Clearances (KY           | :)       |                          |                                    |                             |                                |                                |                       |                                  |                 |                     |             |             |
| Track your application             | Sr<br>No | Application<br>Id        | Application Ref<br>No (from dept.) | Applied on                  | Clearance No                   | ame Last Updated<br>Date       | Status                | Lying with<br>Officer            | Pending<br>Days | On time/<br>Delayed | Action      | Fe          |
| Transaction                        | 1        | 105485 -<br>120713       | ē.                                 | Jan 12, 2023<br>12:27:28 PM | Renewal of Boi<br>Registration | ler Jan 12, 2023<br>1:09:00 PM | Need<br>Clarification | Deputy<br>Director of<br>Boilers | 0/7 days        | On time             | Actions     | - (         |

#### Figure21. Need Clarification

| TNSWP-Renew                                                                                                                                                                                                                       | al of Boiler Registration– Food Safety and Drug Administration                                                                                                                                                                                                                                                                                                                                                                                                                                                                                                                                                                                                                                                                                                                                                                                                                                                                                                                                                                                                                                                                                                                                                                                                                                                                                                                                                                                                                                                                                                                                                                                                                                                                   |
|-----------------------------------------------------------------------------------------------------------------------------------------------------------------------------------------------------------------------------------|----------------------------------------------------------------------------------------------------------------------------------------------------------------------------------------------------------------------------------------------------------------------------------------------------------------------------------------------------------------------------------------------------------------------------------------------------------------------------------------------------------------------------------------------------------------------------------------------------------------------------------------------------------------------------------------------------------------------------------------------------------------------------------------------------------------------------------------------------------------------------------------------------------------------------------------------------------------------------------------------------------------------------------------------------------------------------------------------------------------------------------------------------------------------------------------------------------------------------------------------------------------------------------------------------------------------------------------------------------------------------------------------------------------------------------------------------------------------------------------------------------------------------------------------------------------------------------------------------------------------------------------------------------------------------------------------------------------------------------|
| A Tamil Nadu Government Portal   Thur         Image: Combined Application Form (CAF)         Image: List of Clearances         Image: Know Your Clearances (KYC)         Image: Track your application         Image: Transaction | Start, 12 January 100 More very       Visit Guidance Site       Operational Timings For Toll Free Number - 8:30 AM to 8:30 PM       Toll Free Number; 18002583878       Industrial Helpline         Application Action - 120713       Application Name       Image: Classific Action Submission Date       Application Name       Image: Classific Action Submission Date       Image: Classific Actions to be performed       Image: Classific Actions to |
|                                                                                                                                                                                                                                   | Figure 22. Clarify Query                                                                                                                                                                                                                                                                                                                                                                                                                                                                                                                                                                                                                                                                                                                                                                                                                                                                                                                                                                                                                                                                                                                                                                                                                                                                                                                                                                                                                                                                                                                                                                                                                                                                                                         |
| been a<br>7) The St<br><b>Proce</b> s                                                                                                                                                                                             | plication gets submitted to the department after the query has<br>ddressed by the Applicant.<br>atus of the application changes from 'Need clarification' to <b>'Under</b><br><b>ss'</b> after the Applicant submits the query.                                                                                                                                                                                                                                                                                                                                                                                                                                                                                                                                                                                                                                                                                                                                                                                                                                                                                                                                                                                                                                                                                                                                                                                                                                                                                                                                                                                                                                                                                                  |
| Dashboard Overview                                                                                                                                                                                                                | Track your Application Select Project/CAF ALMIGHTY - Overview All Details                                                                                                                                                                                                                                                                                                                                                                                                                                                                                                                                                                                                                                                                                                                                                                                                                                                                                                                                                                                                                                                                                                                                                                                                                                                                                                                                                                                                                                                                                                                                                                                                                                                        |
| Combined Application Form<br>(CAF) List of Clearances Know Your Clearances (KYC)                                                                                                                                                  | Status Changed to<br>'Under Process'     On time/ Delayed     Apply filters       Application ID     Application Ref No.     Appled on     On time/ Delayed     Apply filters       120713     Search     mm/dd/yyyy     Search     mn     Select     Reset filters                                                                                                                                                                                                                                                                                                                                                                                                                                                                                                                                                                                                                                                                                                                                                                                                                                                                                                                                                                                                                                                                                                                                                                                                                                                                                                                                                                                                                                                              |
| Orack your application                                                                                                                                                                                                            | Sr Application Application Ref<br>No Id No (from dept.) Applied on Clearance Name Last Updated Status Officer Days Delayed Action Feedb                                                                                                                                                                                                                                                                                                                                                                                                                                                                                                                                                                                                                                                                                                                                                                                                                                                                                                                                                                                                                                                                                                                                                                                                                                                                                                                                                                                                                                                                                                                                                                                          |
| <ul> <li>Transaction</li> <li>Incentive Calculator</li> <li>Digilocker</li> </ul>                                                                                                                                                 | 1     105485-<br>120713     Jan 12, 2023<br>12:27:28 PM     Renewal of Boiler<br>Registration     Jan 12, 2023<br>1:22:16 PM     Under<br>Process     Deputy<br>Director of<br>Boilers     0/7 days     On time     Actions       Feedb<br>Applic<br>Submit                                                                                                                                                                                                                                                                                                                                                                                                                                                                                                                                                                                                                                                                                                                                                                                                                                                                                                                                                                                                                                                                                                                                                                                                                                                                                                                                                                                                                                                                      |
|                                                                                                                                                                                                                                   | Figure 23. Status changed to 'Under Process'<br>Page 23 of 28                                                                                                                                                                                                                                                                                                                                                                                                                                                                                                                                                                                                                                                                                                                                                                                                                                                                                                                                                                                                                                                                                                                                                                                                                                                                                                                                                                                                                                                                                                                                                                                                                                                                    |