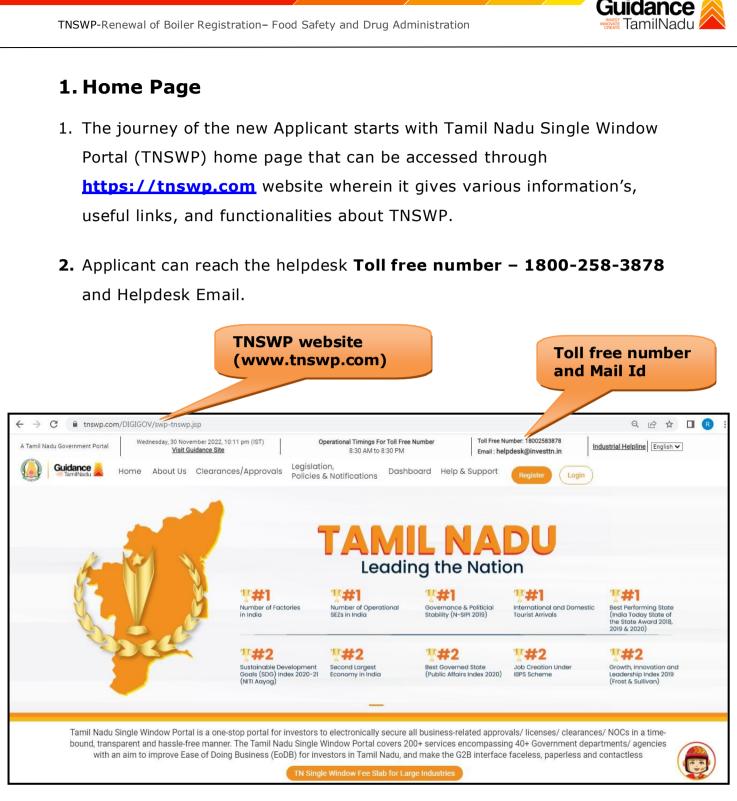

Figure 1. Single Window Portal Home Page

5. The information icon (i) gives brief description about the fields when the Applicant hovers the cursor on these icons.

| Guidance A                                                                                                                                                                                                                                                                                                                                                                                                                                                                                                                                                                                                                                                                                                                                                                                                                                                                                                                                                                                                                                                                                                                                                                                                                                                                                                                                                                                                                                                                                                                                                                                                                                                                                                                                                                                                                                                                        | Mobile Number                    |                                                 |
|-----------------------------------------------------------------------------------------------------------------------------------------------------------------------------------------------------------------------------------------------------------------------------------------------------------------------------------------------------------------------------------------------------------------------------------------------------------------------------------------------------------------------------------------------------------------------------------------------------------------------------------------------------------------------------------------------------------------------------------------------------------------------------------------------------------------------------------------------------------------------------------------------------------------------------------------------------------------------------------------------------------------------------------------------------------------------------------------------------------------------------------------------------------------------------------------------------------------------------------------------------------------------------------------------------------------------------------------------------------------------------------------------------------------------------------------------------------------------------------------------------------------------------------------------------------------------------------------------------------------------------------------------------------------------------------------------------------------------------------------------------------------------------------------------------------------------------------------------------------------------------------|----------------------------------|-------------------------------------------------|
|                                                                                                                                                                                                                                                                                                                                                                                                                                                                                                                                                                                                                                                                                                                                                                                                                                                                                                                                                                                                                                                                                                                                                                                                                                                                                                                                                                                                                                                                                                                                                                                                                                                                                                                                                                                                                                                                                   | Email ID                         |                                                 |
|                                                                                                                                                                                                                                                                                                                                                                                                                                                                                                                                                                                                                                                                                                                                                                                                                                                                                                                                                                                                                                                                                                                                                                                                                                                                                                                                                                                                                                                                                                                                                                                                                                                                                                                                                                                                                                                                                   | abcd@xyz.com                     |                                                 |
| Welcome to                                                                                                                                                                                                                                                                                                                                                                                                                                                                                                                                                                                                                                                                                                                                                                                                                                                                                                                                                                                                                                                                                                                                                                                                                                                                                                                                                                                                                                                                                                                                                                                                                                                                                                                                                                                                                                                                        | User Name                        |                                                 |
| Tamil Nadu Single Window Portal                                                                                                                                                                                                                                                                                                                                                                                                                                                                                                                                                                                                                                                                                                                                                                                                                                                                                                                                                                                                                                                                                                                                                                                                                                                                                                                                                                                                                                                                                                                                                                                                                                                                                                                                                                                                                                                   | Enter your name                  |                                                 |
|                                                                                                                                                                                                                                                                                                                                                                                                                                                                                                                                                                                                                                                                                                                                                                                                                                                                                                                                                                                                                                                                                                                                                                                                                                                                                                                                                                                                                                                                                                                                                                                                                                                                                                                                                                                                                                                                                   | Password                         | Confirm Password                                |
| Investment Portal                                                                                                                                                                                                                                                                                                                                                                                                                                                                                                                                                                                                                                                                                                                                                                                                                                                                                                                                                                                                                                                                                                                                                                                                                                                                                                                                                                                                                                                                                                                                                                                                                                                                                                                                                                                                                                                                 | Enter your password 💿            | Enter your password 🏾 🎯                         |
| A single window portal is a single point for acceptance and electronic distribution of<br>applications to the respective competent authorities. The single window portal is being                                                                                                                                                                                                                                                                                                                                                                                                                                                                                                                                                                                                                                                                                                                                                                                                                                                                                                                                                                                                                                                                                                                                                                                                                                                                                                                                                                                                                                                                                                                                                                                                                                                                                                 | Captcha                          |                                                 |
| revamped to include 190 new services to improve the Ease of Doing Business for investors in<br>Tamil Nadu with an aim to make the entire G2B faceless, paperless and contactless.                                                                                                                                                                                                                                                                                                                                                                                                                                                                                                                                                                                                                                                                                                                                                                                                                                                                                                                                                                                                                                                                                                                                                                                                                                                                                                                                                                                                                                                                                                                                                                                                                                                                                                 | Enter the captcha                | @ 5ab4k                                         |
| The second | I accept the <u>Terms and Co</u> | onditions*                                      |
|                                                                                                                                                                                                                                                                                                                                                                                                                                                                                                                                                                                                                                                                                                                                                                                                                                                                                                                                                                                                                                                                                                                                                                                                                                                                                                                                                                                                                                                                                                                                                                                                                                                                                                                                                                                                                                                                                   |                                  | <mark>jister</mark><br>n account? <u>Log In</u> |

**Figure 4. Registration Form Submission** 

Page 5 of 28

- 6. The Email ID would be the Applicant name to login the TNSWP.
- Future communications will be sent to the registered mobile number and Email ID of the Applicant.
- 8. Create a strong password and enter the Captcha code as shown.
- The Applicant must read and accept the terms and conditions and click on 'Register' button.
- 3. Mobile Number / Email ID 2-Step Verification Process
  - **'2-Step Verification Process'** screen will appear when the Applicant clicks on 'Register' button.
  - Mobile Number Verification
  - 1. For verifying the mobile number, the verification code will be sent to the given mobile number.
  - 2. Enter the verification code and click on the **'Verify'** button.