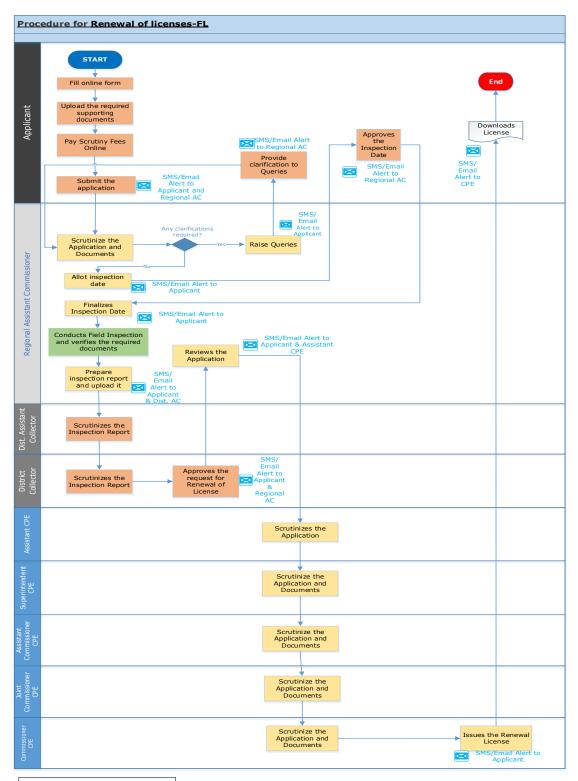

#### 1 Procedure

Legend

Offline
Online –
Department
system
Online – Single
Window Portal
(SWP)