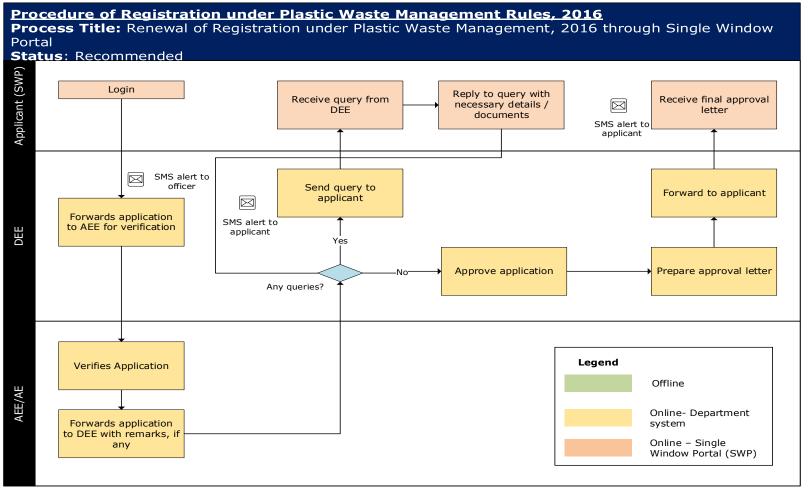

### 1 Procedure

DEE: District Environmental Engineer, AEE: Assistant Environmental Engineer