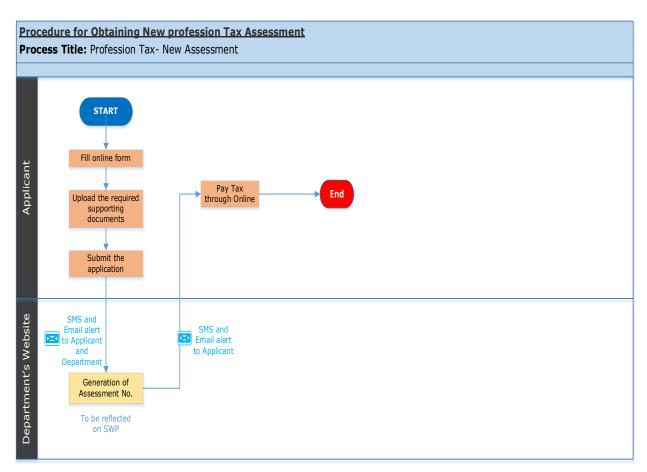

# Registration for Profession Tax with Greater Chennai Corporation (GCC)

Procedure, List of Supporting Documents and Fees

# **Table of Contents**

| 1 Procedure                         | 3 |
|-------------------------------------|---|
| 2 Checklist of Supporting Documents | 4 |
| 3 Fees                              | 4 |

### 1 Procedure





# 2 Checklist of Supporting Documents

| S. No. | Document                                                                            |
|--------|-------------------------------------------------------------------------------------|
|        | No documents are required at the time of online application submission.             |
|        |                                                                                     |
|        | However, the applicant must produce the following documents at the premises during  |
|        | inspection (if any) by the competent authority:                                     |
|        | PAN Card of the applicant (Company/ Individual)                                     |
|        | Address proof of the applicant (Company/ Individual)