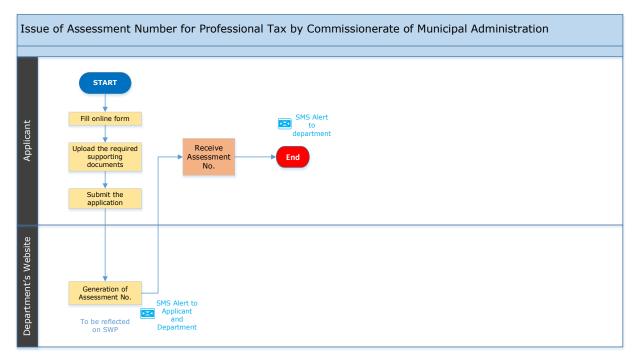

### 1 Procedure

**Note**- *Every year the organization/Commercial establishment has to file the return to ascertain the no. of employees* 