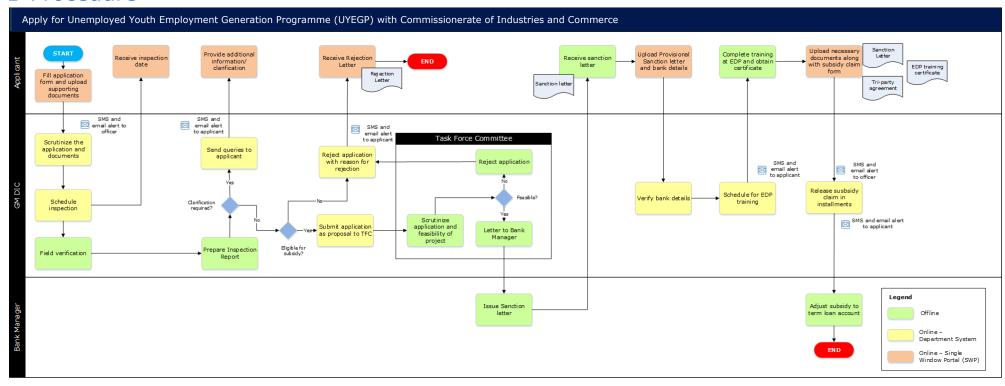

# Apply for Unemployed Youth Employment Generation Programme (UYEGP) with Commissionerate of Industries and Commerce

Procedure, List of Supporting Documents, and Fees

### **Table of Contents**

| 1 | Procedure                         | . 1 |
|---|-----------------------------------|-----|
| 2 | Checklist of Supporting Documents | . 2 |
| 3 | Fees                              | . 2 |

#### 1 Procedure



## 2 Checklist of supporting documents

| S. No. | Document                                                                                                                                    | Mandatory |
|--------|---------------------------------------------------------------------------------------------------------------------------------------------|-----------|
| 1      | Transfer certificate/ Record Sheet issued by School/College                                                                                 | Yes       |
| 2      | Ration Card or if Ration card is not available Nativity certificate from the Thasildhar / Aadhar card xerox / Election voters identity card | Yes       |
| 3      | Valid Quotations with GST number