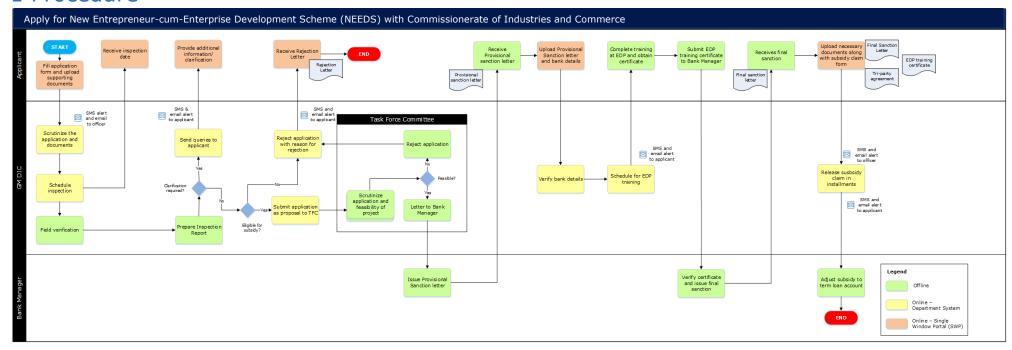

# Apply for New Entrepreneur-cum-Enterprise Development Scheme (NEEDS) with Commissionerate of Industries and Commerce

Procedure, List of Supporting Documents, and Fees

### **Table of Contents**

| 1 PROCEDURE                         | . 1 |
|-------------------------------------|-----|
| 2 CHECKLIST OF SUPPORTING DOCUMENTS | . 2 |
|                                     |     |
| 3 FEES                              | . 2 |

#### 1 Procedure



<This space has been intentionally left blank>

## 2 Checklist of supporting documents

| S. No. | Document                                                                                                    | Mandatory |
|--------|-------------------------------------------------------------------------------------------------------------|-----------|
| 1      | Proof of age-Transfer certificate/ Record Sheet issued by School/College (for all partners)                 | Yes       |
| 2      | Proof of Age - Copy of Ration Card or Residence certificate obtained from the Thasildhar (for all partners) | Yes       |
| 3      | Copy of Degree / Diploma / ITI certificate (for all partners)                                               | Yes       |
| 4      | Community Certificate (Not Applica