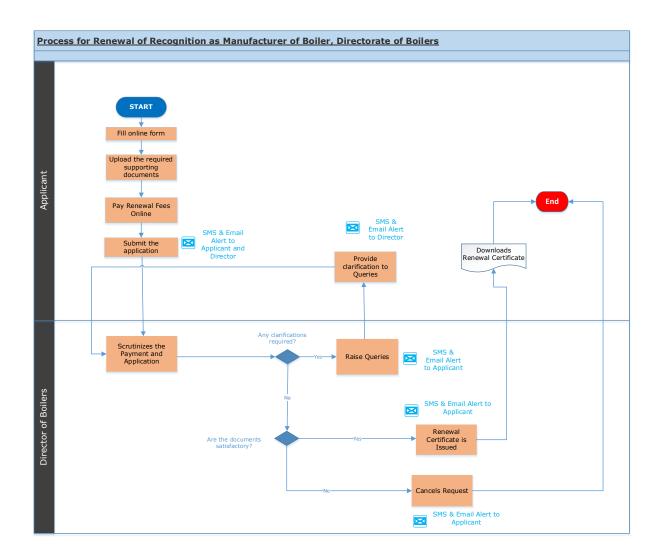

# Renewal of Recognition as Manufacturer of Boiler from Directorate of Boilers, Tamil Nadu

Procedure, List of Supporting Documents and Fees

### **Table of Contents**

| 1 | Procedure                         | . 3 |
|---|-----------------------------------|-----|
| 2 | Checklist of Supporting Documents | . 4 |
| 3 | Fees                              | . 4 |

#### 1 Procedure





<This space has been intentionally left blank>

## 2 Checklist of Supporting Documents

| S.<br>No. | Document                                                                                                                                                                                                                                                     |
|-----------|--------------------------------------------------------------------------------------------------------------------------------------------------------------------------------------------------------------------------------------------------------------|
| 1.        | Manpower Details (List of Technical Persons i.e. Supervisors , Engineers, Managers, etc. employed with designation, educational qualification, and relevant