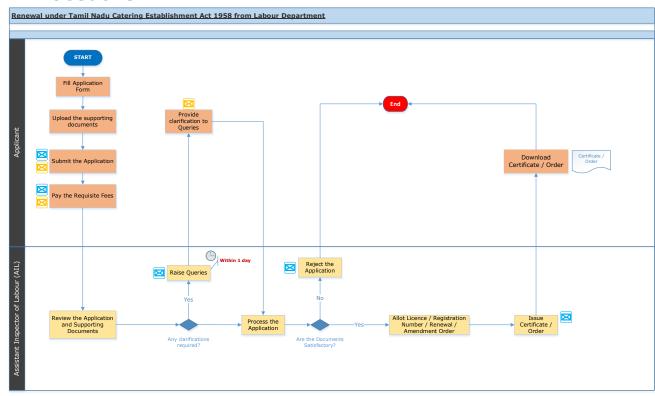

# Renewal under Tamil Nadu Catering Establishment Act, 1958 from Labour Department

Procedure, List of Supporting Documents, and Fees

### **Table of Contents**

| 1 Procedure                         | 1 |
|-------------------------------------|---|
| 2 Checklist of supporting documents | 2 |
| 3 Fees                              | 2 |

#### 1 Procedure





<This space has been intentionally left blank>

## 2 Checklist of supporting documents

| S. No. | Document                                                                                    |  |
|--------|---------------------------------------------------------------------------------------------|--|
| 1      | Copy of Existing Registration Certificate under Tamil Nadu Catering Establishment Act, 1958 |  |
| 2      | Receipt Copy of the Labour Welfare Fund Payment                                             |  |

#### 3 Fees

| S.No. | Number of Workers                                     | Fee Charged (in INR)     |
|-------|-------------------------------------------------------|--------------------------|
| 1     | 0-5                                                   | 250