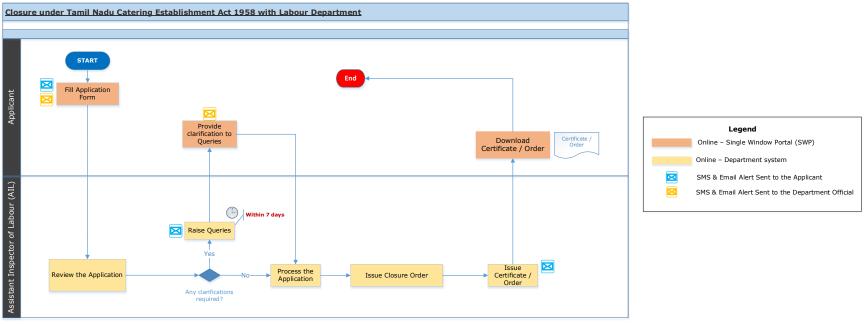

### 1 Procedure

<This space has been intentionally left blank>

| S. No. | Document                                                                                       |
|--------|------------------------------------------------------------------------------------------------|
| 1      | Supporting documents relevant to closure (e.g. Receipt of Contribution to Labour Welfare Fund) |