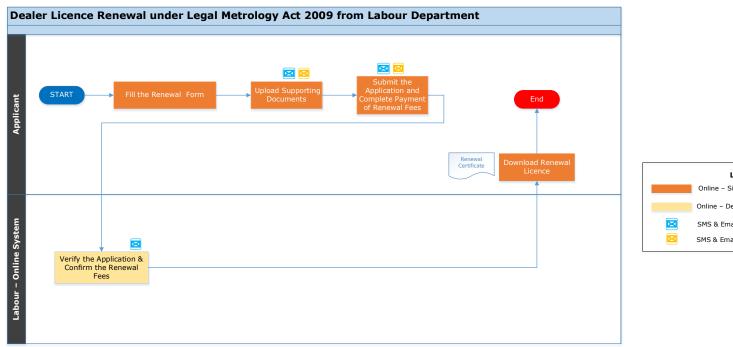

# Dealer Licence Renewal under Legal Metrology Act, 2009 from Labour Department

Procedure, List of Supporting Documents, and Fees

### **Table of Contents**

| 1 | Procedure                         | 1 |
|---|-----------------------------------|---|
| 2 | Checklist of supporting documents | 2 |
| 3 | Fees                              | 2 |

#### 1 Procedure





<This space has been intentionally left blank>

## 2 Checklist of supporting documents

| S. No. | Document  Copy of the previous licence |  |
|--------|----------------------------------------|--|
| 1      |                                        |  |

#### 3 Fees

| Details of Fees  | Fees Charged in INR |
|------------------|---------------------|
| Application Fees | 500                 |

<This space has been intentionally left blank>