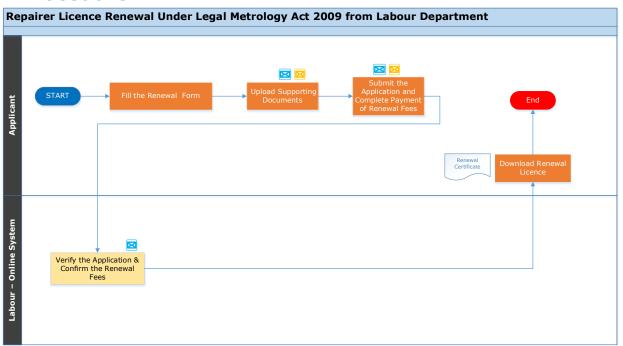

# Repairer Licence Renewal under Legal Metrology Act, 2009 from Labour Department

Procedure, List of Supporting Documents, and Fees

### **Table of Contents**

| 1 | Procedure                         | 1 |
|---|-----------------------------------|---|
| 2 | Checklist of supporting documents | 2 |
| 3 | Fees                              | 2 |

#### 1 Procedure





<This space has been intentionally left blank>

## 2 Checklist of supporting documents

| S. No. | Document                     |
|--------|------------------------------|
| 1      | Copy of the previous licence |

#### 3 Fees

| Details of Fees  | Fees Charged in INR |
|------------------|---------------------|
| Application Fees | 1,500               |

<This space has been intentionally left blank>