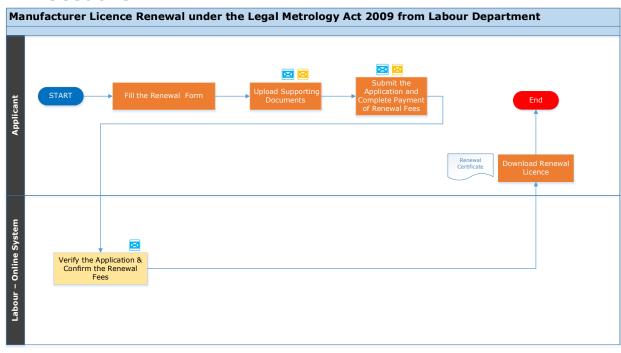

# Manufacturer Licence Renewal under Legal Metrology Act, 2009 from Labour Department

Procedure, List of Supporting Documents, and Fees

### **Table of Contents**

| 1 Procedure                         | . 1 |
|-------------------------------------|-----|
| 2 Checklist of supporting documents | . 2 |
| 3 Fees                              | 2   |

#### 1 Procedure





## 2 Checklist of supporting documents

| S. No. | Document                     |  |
|--------|------------------------------|--|
| 1      | Copy of the previous licence |  |

#### 3 Fees

| Details of Fees  | Fees Charged in INR |
|------------------|---------------------|
| Application Fees | 4,000               |

<This space has been intentionally left blank>