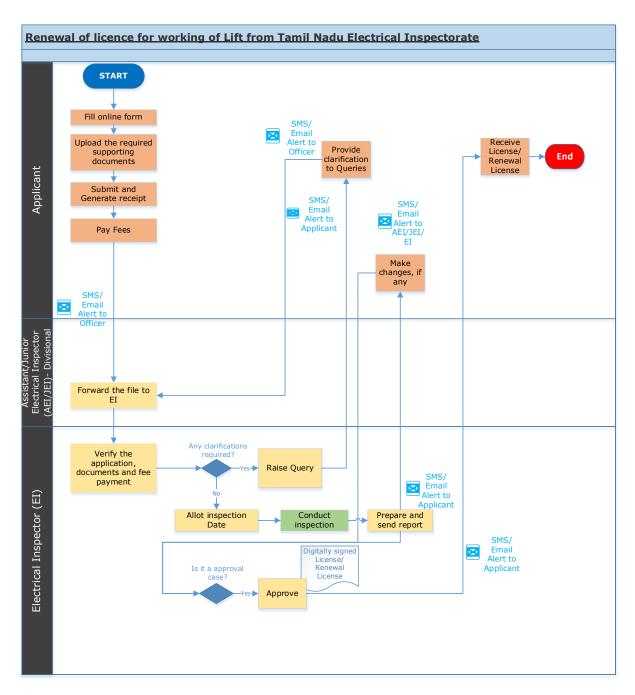

# Renewal of Licence for working of Lift from Tamil Nadu Electrical Inspectorate

Procedure, List of Supporting Documents, and Fees

## **Table of Contents**

| 1 Procedure                         | . 1 |
|-------------------------------------|-----|
| 2 Checklist of supporting documents | . 2 |
| 3 Fees                              | 2   |

#### 1 Procedure





# 2 Checklist of supporting documents

| S. No.                                                                            | Document                                                                                           |  |  |
|-----------------------------------------------------------------------------------|----------------------------------------------------------------------------------------------------|--|--|
| 1. Valid Insurance Policy (Third Party Liability) for the Lift taken by the Owner |                                                                                                    |  |  |
| 2.                                                                                | 2. Scanned copy of the License to work the new life (if the same license was not obtained vi