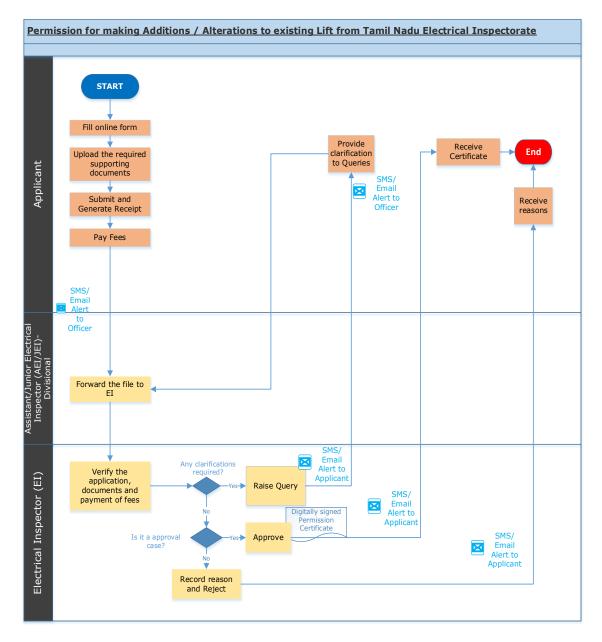

# Permission for making Additions / Alterations to existing Lift from Tamil Nadu Electrical Inspectorate

Procedure, List of Supporting Documents, and Fees

## **Table of Contents**

| 1 Proced | ure                 |           | <br>1 |
|----------|---------------------|-----------|-------|
| 2 Checkl | ist of supporting o | locuments | <br>2 |
| 3 Fees   |                     |           | <br>2 |

## 1 Procedure





## 2 Checklist of supporting documents

| S. No. | Document                                                                                                                                                                                                                                                                                                                                                                                                                                                                                                                                                                                                                                                                     |  |  |  |  |
|--------|--------------------------------------------------------------------