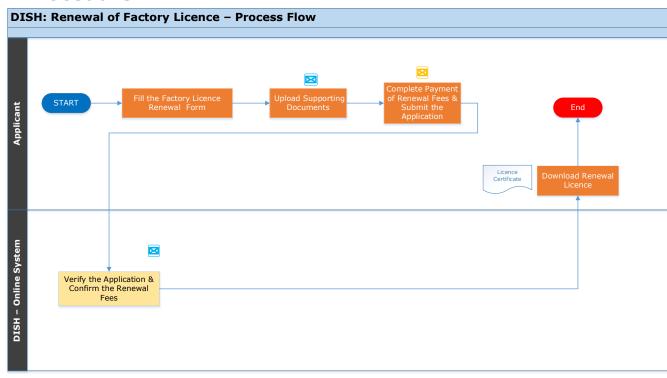

## Renewal of Factory License under The Factories Act, 1948 with Directorate of Industrial Safety and Health (DISH), Tamil Nadu

Procedure, List of Supporting Documents and Fees

## **Table of Contents**

| 1 | Procedure                         | . 3 |
|---|-----------------------------------|-----|
| 2 | Checklist of Supporting Documents | . 4 |
| 3 | Fees                              | . 5 |

## 1 Procedure





## 2 Checklist of Supporting Documents

| S. No. | Document                                                                                                                |
|--------|-------------------------------------------------------------------------------------------------------------------------|
| 1.     | Supporting documents for occupation of premises (Sale deed / Lease deed / Rental deed etc)                              |
| 2.     | Proof for Occupier Identity (Issued by a Government Authority) in case of change in Occupier                            |
| 3.     | Proof for Occupier Address(Issued by a Government Authority) in case of change in Occupier                              |
| 4.     | Proof for Manager Identity (Issued by a Government Authority) in case of change