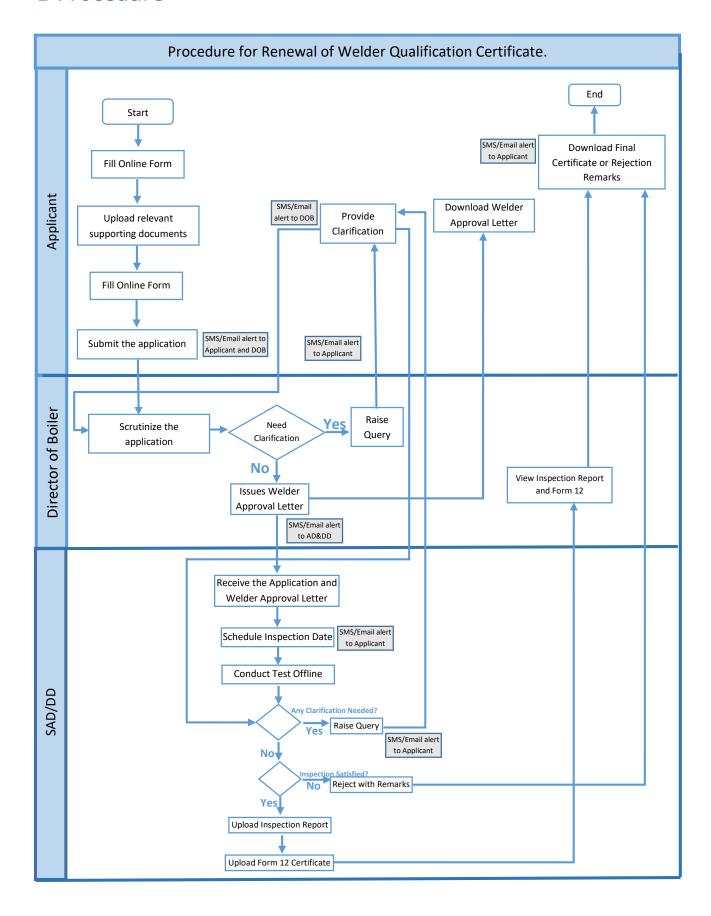

# **Renewal of Welder Qualification Certificate**

Procedure, List of Supporting Documents and Fees

## **Table of Contents**

| 1 Procedure                         | 3 |
|-------------------------------------|---|
| 2 Checklist of Supporting Documents | 4 |
| 3 Fees                              | 5 |

#### 1 Procedure



# 2 Checklist of Supporting Documents

| S.  | Document                                              |
|-----|-------------------------------------------------------|
| No. | Document                                              |
| 1.  | Application of welder                                 |
| 2.  | Copy of welder qualification certificate (Both Pages) |
| 3.  | Last renewal letter, if any                           |

<This space has been intentionally left blank>

### 3 Fees

| S.<br>No | Fee Details                                                  |
|----------|--------------------------------------------------------------|
| 1        | Renewal of welder qualification certificate = Rs.600 (Fixed) |

<This space has been intentionally left blank>