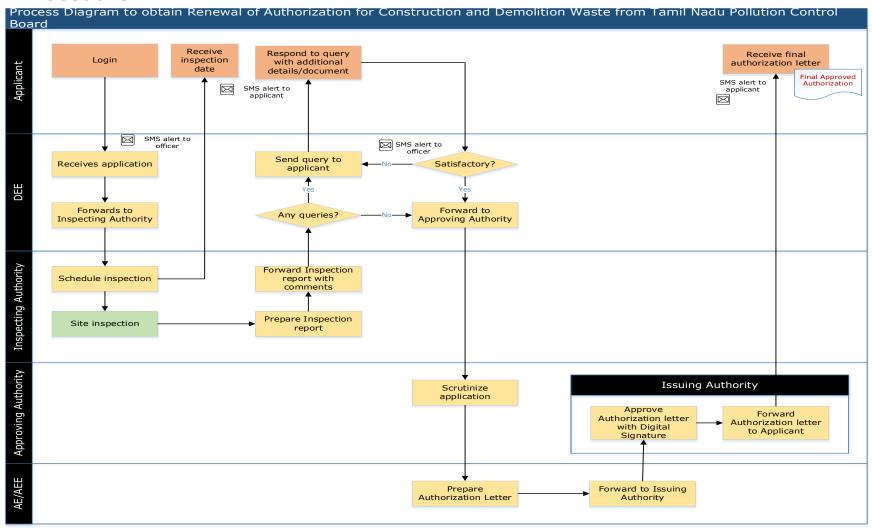

# Renewal of Authorization under Construction and Demolition Waste Management Rules, 2016 by Tamil Nadu Pollution Control Board (TNPCB)

Procedure, List of Supporting Documents and Fees

# **Table of Contents**

| 1 Procedure                         | 3 |
|-------------------------------------|---|
| 2 Checklist of supporting documents | 5 |
| 3 Faas                              | _ |

### 1 Procedure



### **PCB - Various authorities in the application process**

| Type of Application                                                                                    | Type of<br>Authority    | 17-<br>Category     | Red - Large         | Red -<br>Medium     | Red - Small | Orange -<br>Large | Orange -<br>Medium | Orange<br>Small – and<br>all Green |
|--------------------------------------------------------------------------------------------------------|-------------------------|---------------------|---------------------|---------------------|-------------|-------------------|--------------------|------------------------------------|
| Renewal of<br>Authorization under<br>Construction and<br>Demolition Waste<br>Management Rules,<br>2016 | Inspection<br>Authority | JCEE (M)            |