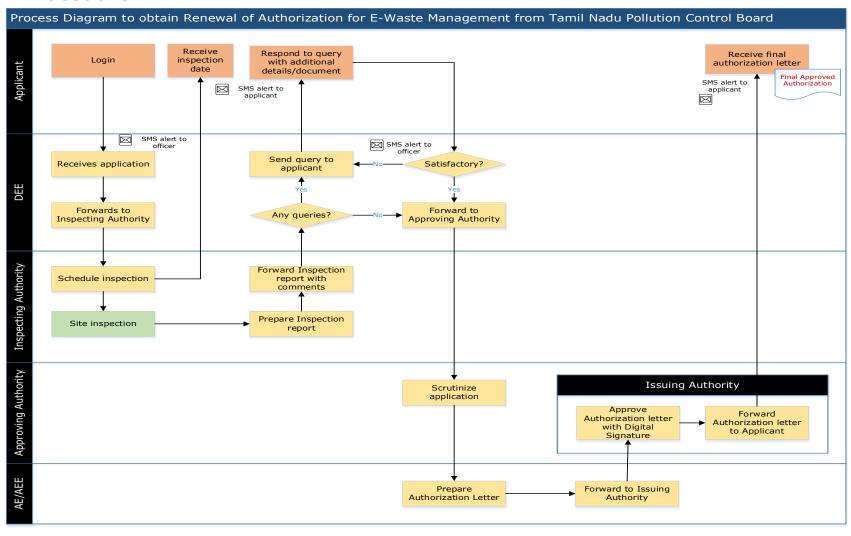

Renewal of Authorization to manufacturer under E-waste (Management and Handling) Rules, 2016 with Tamil Nadu Pollution Control Board (TNPCB)

Procedure, List of Supporting Documents and Fees

# **Table of Contents**

| 1 Procedure                         | .3 |
|-------------------------------------|----|
| 2 Checklist of supporting documents | .4 |
| 3 Fees                              | .4 |

#### 1 Procedure



#### **PCB - Various authorities in the application process**

| Type of Application                       | Type of<br>Authority    | 17-<br>Category     | Red - Large         | Red -<br>Medium     | Red - Small | Orange -<br>Large | Orange -<br>Medium | Orange<br>Small – and<br>all Green |
|-------------------------------------------|-------------------------|---------------------|---------------------|---------------------|-------------|-------------------|--------------------|------------------------------------|
| Renewal of<br>Authorization of            | Inspection<br>Authority | JCEE (M)            | DEE                 | DEE                 | AE/AEE      | AE/AEE            | AE/AEE             | AE/AEE                             |
| manufacturer under<br>E-waste (Management |