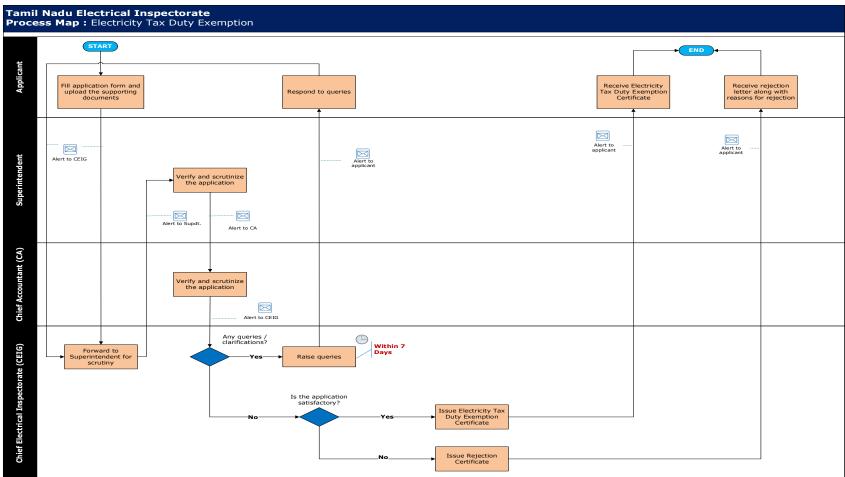

#### 1 Procedure

| SI.<br>No. | Document                                                                                        | Mandatory<br>(Yes/No) |
|------------|-------------------------------------------------------------------------------------------------|-----------------------|
| A          | If it is Private Organization, the following supporting documents are to be submitted:          |                       |
| 1          | Proof of Commercial Production                                                                  | Y                     |
| 2          | MOU signed between Company and Government                                                       | Ν                     |
| 3          | Government Order from Industries, Investment Promotion and Commerce Department                  | Y                     |
| 4          | Consumption Charge bill                                                                         | Y                     |
| 5          | MEPZ approved letter / Developer of SEZ                                                         | Ν                     |
| 6          | Latest registration certificate of generators (DG sets, Bio gas, Solar, Wind, etc.)             | N                     |
| 7          | Government Order from Energy Department                                                         | N                     |
| В          | If it is Government Organization, the following supporting documents are to be submitted:       |                       |
| 1          | Copy of Budget Demand                                                                           | Y                     |
| 2          | Consumption Charge bill                                                                         | Y                     |
| 3          | Copy of the Reconciliation at PAO/Treasury                                                      | Y                     |
| с          | If it is Quasi Government Organization, the following supporting documents are to be submitted: |                       |
| 1          | Documental Proof of Quasi Government                                                            | Y                     |
| 2          | Consumption Charge bill                                                                         | Y                     |