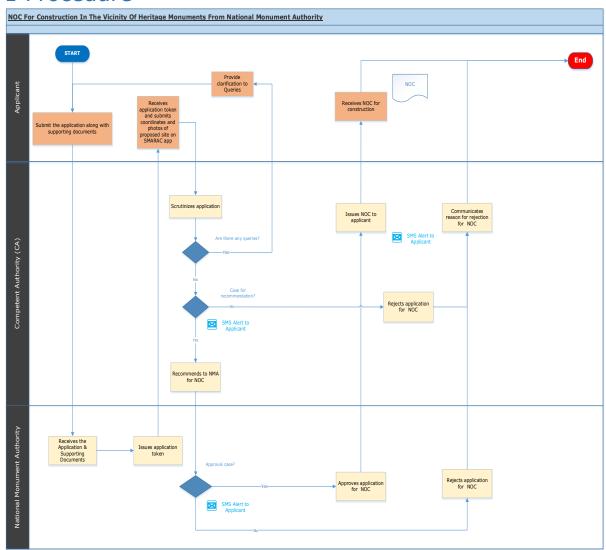

# No Objection Certificate (NoC) for construction in the vicinity of Heritage Sites, from National Monument Authority

Procedure, List of Supporting Documents and Fees

# **Table of Contents**

| 1 | Procedure                         | 3 |
|---|-----------------------------------|---|
| 2 | Checklist of Supporting Documents | 4 |
| 3 | Fee Basis                         | 4 |

## 1 Procedure





# 2 Checklist of Supporting Documents

| S.<br>No. | Document                                                                                     |
|-----------|----------------------------------------------------------------------------------------------|
| 1.        | Applicant ID document (Aadhar card)                                                          |
| 2.        | Land ownership document/ property document                                                   |
| 3.        | Inspection report                                                                            |
| 4.        | Google map of the site                                                                       |
| 5.        | Site plan