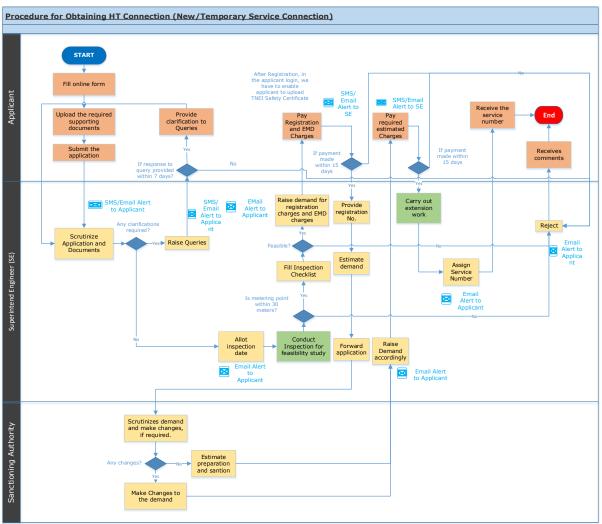

## 1 Procedure

| ,      |                                           |
|--------|-------------------------------------------|
| Legend |                                           |
|        | Offline                                   |
|        | Online –<br>Department<br>system          |
|        | Online – Single<br>Window Portal<br>(SWP) |