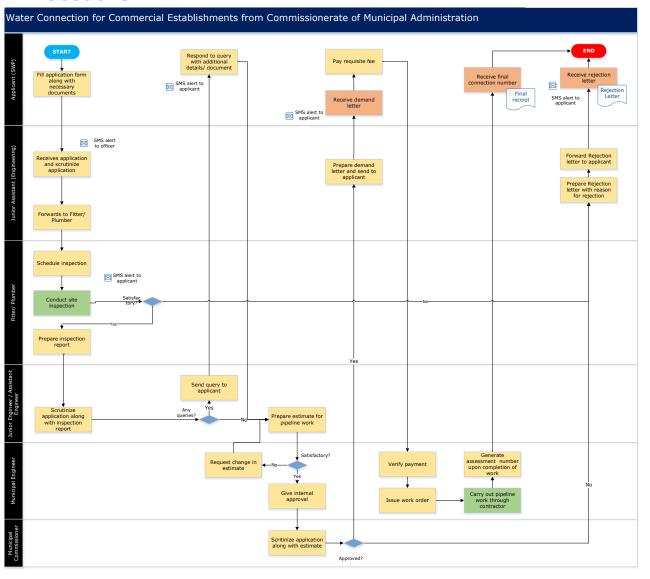

#### 1 Procedure

The status of the application, query raised ,inspection details, demand notice raised and the final certificate/comments will ne able to be viewed on SWP.

Certificate should be able to be downloaded.