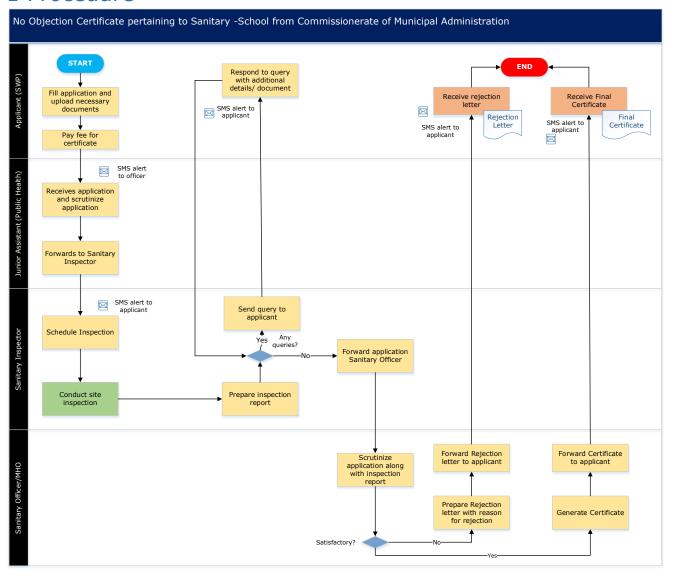

## 1 Procedure

The status of the application, query raised, inspection details, and the final certificate/comments will ne able to be viewed on SWP. Certificate should be able to be downloaded.