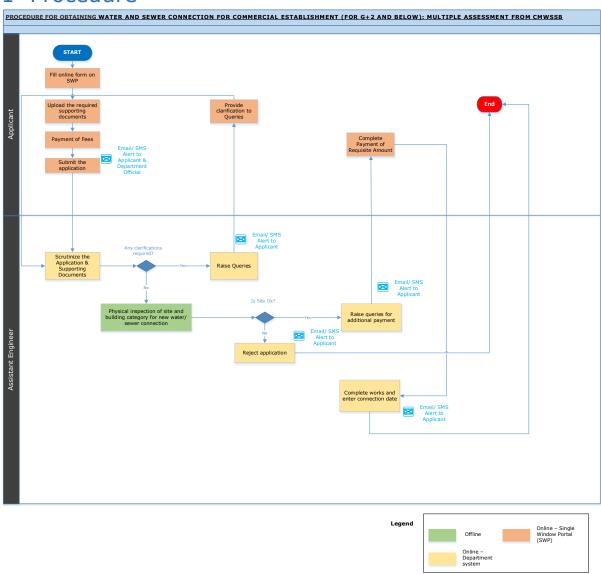

## 1 Procedure

<This space has been intentionally left blank>

| 2 Checklist of supporting documents No documents are required at the time of application submission |  |  |  |  |
|-----------------------------------------------------------------------------------------------------|--|--|--|--|
|                                                                                                     |  |  |  |  |
|                                                                                                     |  |  |  |  |
|                                                                                                     |  |  |  |  |
|                                                                                                     |  |  |  |  |
|                                                                                                     |  |  |  |  |
|                                                                                                     |  |  |  |  |
|                                                                                                     |  |  |  |  |
|                                                                                                     |  |  |  |  |
| <this been="" blank="" has="" intentionally="" left="" space=""></this>                             |  |  |  |  |
|                                                                                                     |  |  |  |  |
|                                                                                                     |  |  |  |  |
|                                                                                                     |  |  |  |  |