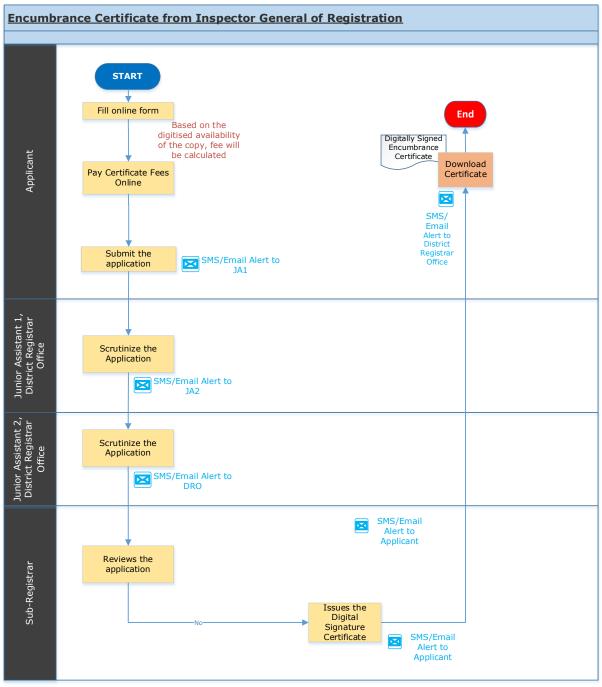

### 1 Procedure

Legend Offline Offline Online - Department system Online - Single Window Portal (SWP)