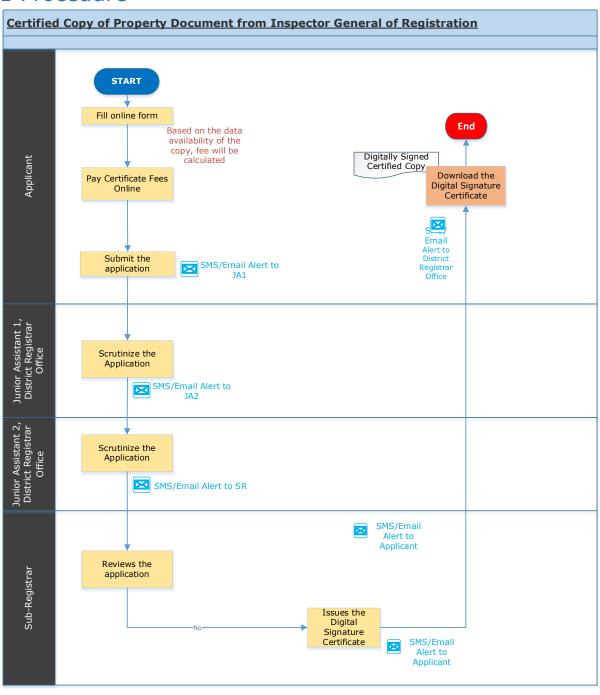

# Certified Copy of Property Document from Inspector General of Registration

Procedure, List of Supporting Documents, and Fees

### **Table of Contents**

| 1 Procedure                         | $\dots 1$ |
|-------------------------------------|-----------|
| 2 Checklist of supporting documents | 2         |
| 3 Fees                              | 2         |

#### 1 Procedure





## 2 Checklist of supporting documents No supporting documents required.

#### 3 Fees

| S. No. | Fee Type                                                                    | Amount (in INR) |
|--------|-----------------------------------------------------------------------------|-----------------|
| 1      | Application Fees                                                            | 1               |
| 2      | Search Fee                                                                  | 10              |
| 3      | Computer Fee                                                                | 100             |
| 4      | Copying Fees for copies made by Scanning Machine for the copy of Each Page* | 90              |
| 5      | Stamp Duty on System Calculated Value