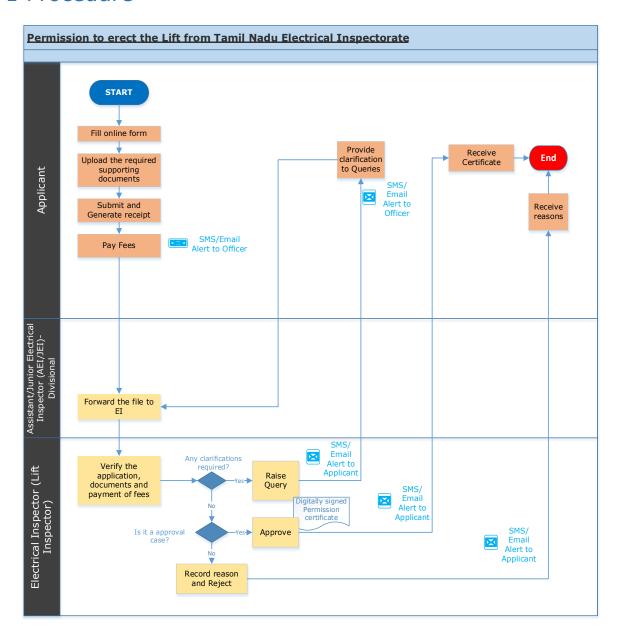

# Permission to Erect the Lift from Tamil Nadu Electrical Inspectorate

Procedure, List of Supporting Documents, and Fees

## **Table of Contents**

| 1 Procedure                         | $\dots 1$ |
|-------------------------------------|-----------|
| 2 Checklist of supporting documents | 2         |
| 3 Fees                              | 2         |

### 1 Procedure





<This space has been intentionally left blank>

## 2 Checklist of supporting documents

| S.<br>No. | Document                                                                                                                                                                                                                                                                                                                                                                                                             |  |
|-----------|-------------------------------------------------------------------------------------------------------------------------------------------------------------------------------------------------------------------------------------------------------------------------------