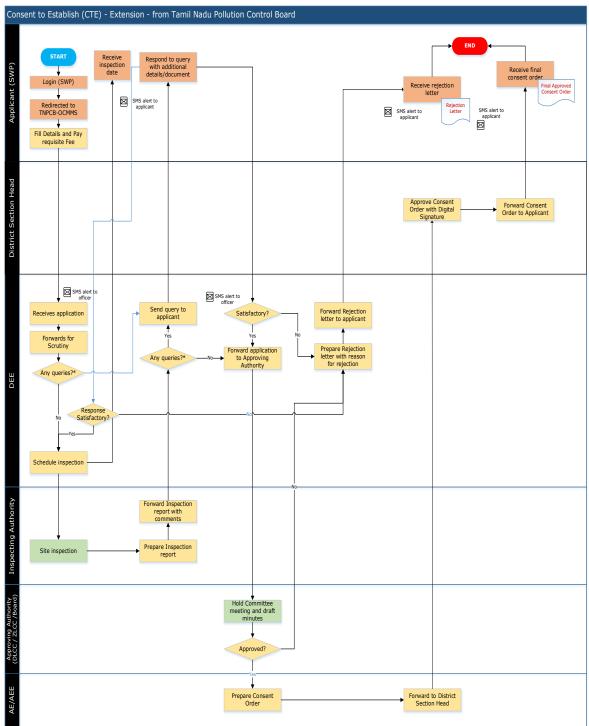

#### 1 Procedure

\* The concerned official can return the entire application as well to the applicant for them to edit and send it back