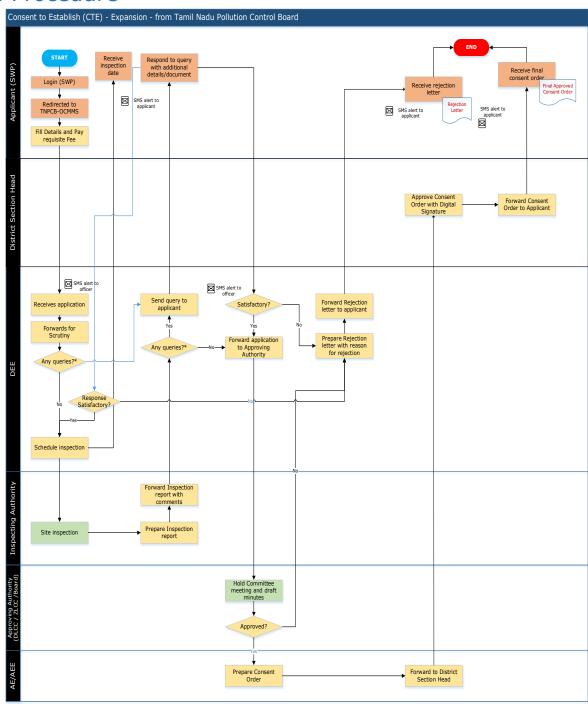

#### 1 Procedure

<sup>\*</sup> The concerned official can return the entire application as well to the applicant for them to edit and send it back