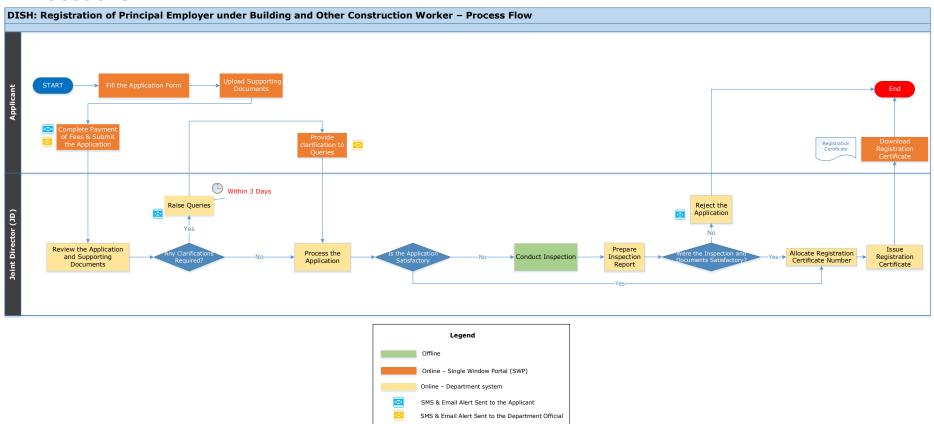

Registration of establishments deploying building and other construction workers under The Building and Other Construction Workers (Regulation of Employment and Conditions of Service) Act, 1996 with Directorate of Industrial Safety and Health (DISH), Tamil Nadu

Procedure, List of Supporting Documents and Fees

## **Table of Contents**

| 1 Procedure                         | . 3 |
|-------------------------------------|-----|
| 2 Checklist of Supporting Documents | . 4 |
| 3 Fees                              | 5   |

## 1 Procedure



## 2 Checklist of Supporting Documents

| S. No. | Document                                                                                    |
|--------|---------------------------------------------------------------------------------------------|
| 1.     | Supporting documents for possession of premises (Sale deed / Lease deed / Rental deed etc.) |
| 2.     | Proof for Employer Identity (Issued by a Government Authority)                              |
| 3.     | Proof for Employer Address (Issued by a Government Authority)                               |
| 4.     | Proof for Site in-charge Identity (Issued by a Government Authority)                        |
| 5.     | Proof for Site in-charge Address (Issued by a Government Authority)                         |
| 6.     | Memorandum a